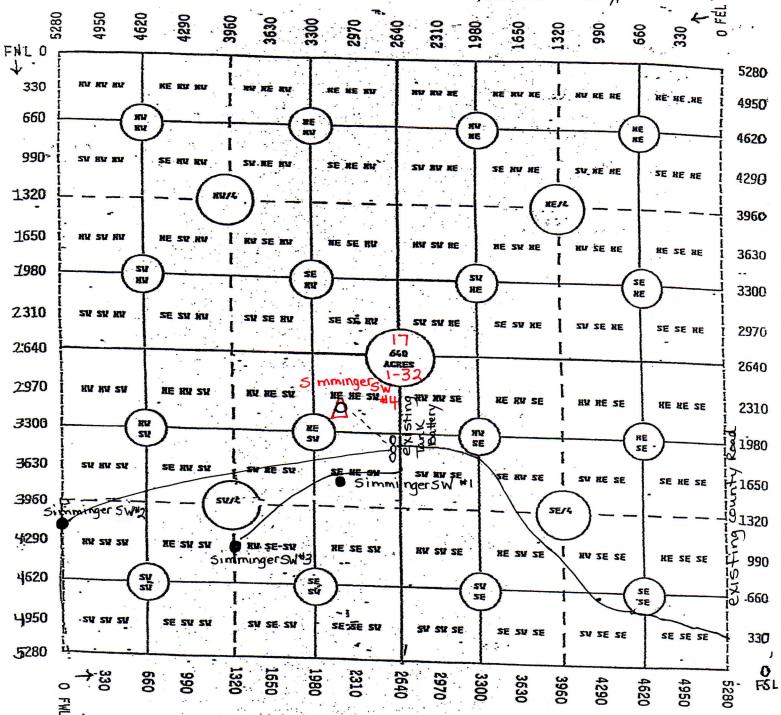

#### IN ALL CASES PLOT THE INTENDED WELL ON THE PLAT BELOW

In all cases, please fully complete this side of the form. Include items 1 through 5 at the bottom of this page.

| Operator:                             | Location of Well: County:                                                                            |
|---------------------------------------|------------------------------------------------------------------------------------------------------|
| Lease:                                | feet from N / S Line of Section feet from E / W Line of Section                                      |
| Well Number:                          | feet from E / W Line of Section                                                                      |
| Field:                                | Sec Twp S. R                                                                                         |
| Number of Acres attributable to well: | Is Section: Regular or Irregular                                                                     |
|                                       | If Section is Irregular, locate well from nearest corner boundary.  Section corner used: NE NW SE SW |

#### **PLAT**

Show location of the well. Show footage to the nearest lease or unit boundary line. Show the predicted locations of lease roads, tank batteries, pipelines and electrical lines, as required by the Kansas Surface Owner Notice Act (House Bill 2032).

You may attach a separate plat if desired.

NOTE: In all cases locate the spot of the proposed drilling locaton.

### 2310 ft.

#### In plotting the proposed location of the well, you must show:

- 1. The manner in which you are using the depicted plat by identifying section lines, i.e. 1 section, 1 section with 8 surrounding sections, 4 sections, etc.
- 2. The distance of the proposed drilling location from the south / north and east / west outside section lines.
- 3. The distance to the nearest lease or unit boundary line (in footage).
- 4. If proposed location is located within a prorated or spaced field a certificate of acreage attribution plat must be attached: (C0-7 for oil wells; CG-8 for gas wells).
- 5. The predicted locations of lease roads, tank batteries, pipelines, and electrical lines.

The Bill Bowman Oil Company Simminger SW Lease

SW/4 of SIT-TIS-R32W Rawlins County, Kansas

If Production pipe is set on #4 well; anew leadline will be laid to existing Tank Battery simminger SW #4

11