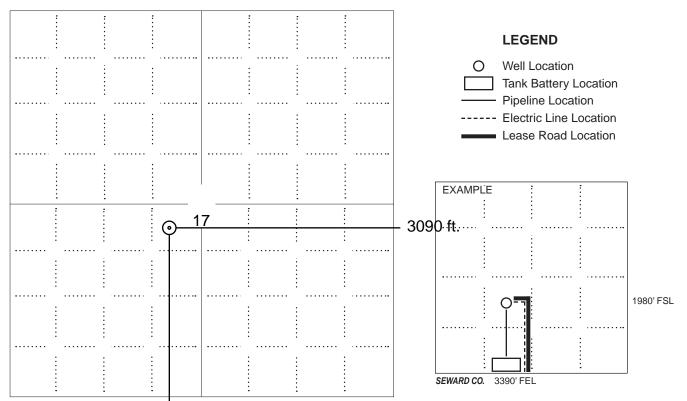

#### IN ALL CASES PLOT THE INTENDED WELL ON THE PLAT BELOW

In all cases, please fully complete this side of the form. Include items 1 through 5 at the bottom of this page.

| Operator:                             | Location of Well: County:                                                                            |
|---------------------------------------|------------------------------------------------------------------------------------------------------|
| Lease:                                | feet from N / S Line of Section feet from E / W Line of Section                                      |
| Well Number:                          | feet from E / W Line of Section                                                                      |
| Field:                                | Sec Twp S. R                                                                                         |
| Number of Acres attributable to well: | Is Section: Regular or Irregular                                                                     |
|                                       | If Section is Irregular, locate well from nearest corner boundary.  Section corner used: NE NW SE SW |

#### **PLAT**

Show location of the well. Show footage to the nearest lease or unit boundary line. Show the predicted locations of lease roads, tank batteries, pipelines and electrical lines, as required by the Kansas Surface Owner Notice Act (House Bill 2032).

You may attach a separate plat if desired.

NOTE: In all cases locate the spot of the proposed drilling locaton.

### 2310 ft.

#### In plotting the proposed location of the well, you must show:

- 1. The manner in which you are using the depicted plat by identifying section lines, i.e. 1 section, 1 section with 8 surrounding sections, 4 sections, etc.
- 2. The distance of the proposed drilling location from the south / north and east / west outside section lines.
- 3. The distance to the nearest lease or unit boundary line (in footage).
- 4. If proposed location is located within a prorated or spaced field a certificate of acreage attribution plat must be attached: (C0-7 for oil wells; CG-8 for gas wells).
- 5. The predicted locations of lease roads, tank batteries, pipelines, and electrical lines.