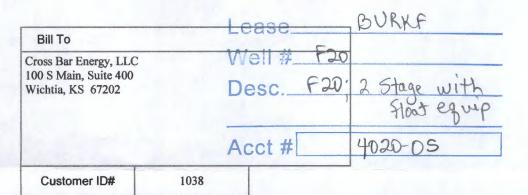

Elite Cementing & Acid Service, LLC 810 E 7th, PO Box 92 Eureka, KS 67045

| Date     | Invoice # |  |
|----------|-----------|--|
| 7/7/2014 | 1469      |  |

| Bill To                                                             |      | Lease BURKF (1)            |
|---------------------------------------------------------------------|------|----------------------------|
| Cross Bar Energy, LLC<br>100 S Main, Suite 400<br>Wichtia, KS 67202 |      | Well # F20                 |
|                                                                     |      | Desc. F20 : Cement Surface |
|                                                                     |      | Csg                        |
|                                                                     |      | Acct # 40 10 - 25          |
| Customer ID#                                                        | 1038 |                            |