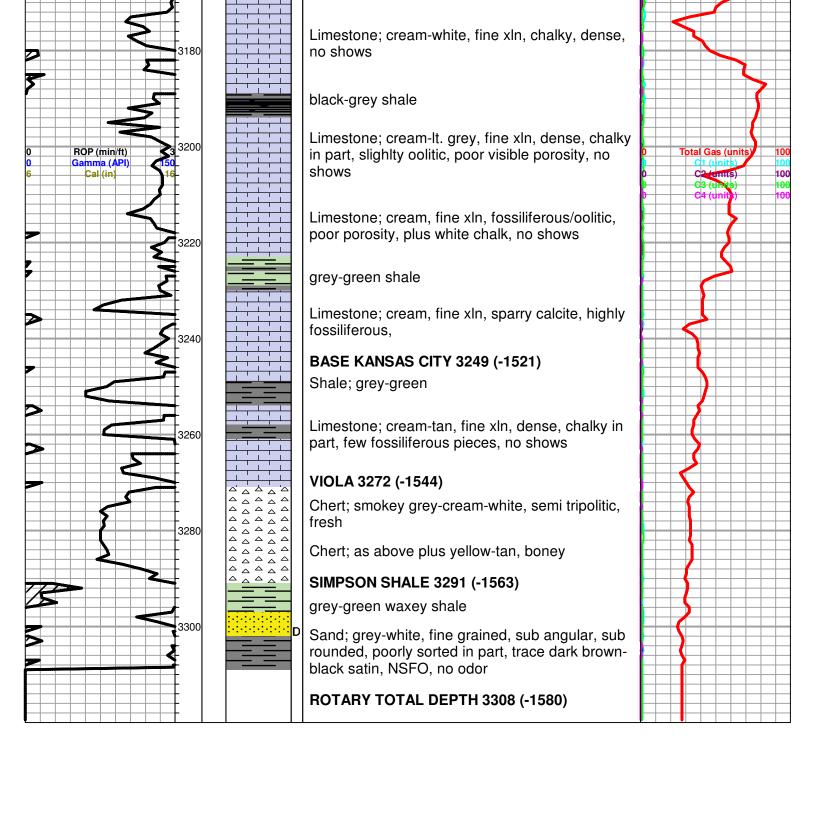

### Tops

| Name         | Тор  | Datum |
|--------------|------|-------|
| Tarkio       | 2218 | -490  |
| Topeka       | 2540 | -812  |
| Heebner      | 2826 | -1098 |
| Brown Lime   | 2962 | -1234 |
| Lansing      | 2978 | -1250 |
| Base Lansing | 3245 | -1517 |
| Viola        | 3268 | -1540 |
| RTD          | 3306 | -1578 |

# Lebsack Oil Production Inc. well comparison sheet

DRILLING WELL

COMPARISON WELL

COMPARISON WELL

|             |        |         | Bensch 1 |         |      | North River 2 |         |        |      |         |        |        |
|-------------|--------|---------|----------|---------|------|---------------|---------|--------|------|---------|--------|--------|
|             |        |         |          |         |      |               |         |        |      |         |        |        |
|             |        |         |          |         |      |               | Struct  | ural   |      |         | Struct | ural   |
|             | 1728   | KB      |          |         | 1731 | KB            | Relatio | onship | 1724 | KB      | Relati | onship |
| Formation   | Sample | Sub-Sea | Log      | Sub-Sea | Log  | Sub-Sea       | Sample  | Log    | Log  | Sub-Sea | Sample | Log    |
| Tarkio      | 2221   | -493    | 2218     | -490    | 2227 | -496          | 3       | 6      | 2215 | -491    | -2     | 1      |
| Elmont      | 2288   | -560    | 2286     | -558    | 2296 | -565          | 5       | 7      | 2284 | -560    | 0      | 2      |
| Howard      | 2444   | -716    | 2442     | -714    | 2451 | -720          | 4       | 6      | 2440 | -716    | 0      | 2      |
| Topeka      | 2543   | -815    | 2540     | -812    | 2552 | -821          | 6       | 9      | 2537 | -813    | -2     | 1      |
| Heebner     | 2829   | -1101   | 2826     | -1098   | 2834 | -1103         | 2       | 5      | 2820 | -1096   | -5     | -2     |
| Douglas     | 2855   | -1127   | 2852     | -1124   | 2861 | -1130         | 3       | 6      | 2846 | -1122   | -5     | -2     |
| Brown Lime  | 2965   | -1237   | 2962     | -1234   | 2969 | -1238         | 1       | 4      | 2955 | -1231   | -6     | -3     |
| Lansing     | 2981   | -1253   | 2978     | -1250   | 2986 | -1255         | 2       | 5      | 2976 | -1252   | -1     | 2      |
| "F" Zone    | 3066   | -1338   | 3062     | -1334   | 3070 | -1339         | 1       | 5      | 3052 | -1328   | -10    | -6     |
| BKC         | 3249   | -1521   | 3245     | -1517   | 3251 | -1520         | -1      | 3      | 3240 | -1516   | -5     | -1     |
| Viola       | 3272   | -1544   | 3268     | -1540   | 3272 | -1541         | -3      | 1      | 3264 | -1540   | -4     | 0      |
| Simpson     | 3291   | -1563   |          |         | 3293 | -1562         | -1      |        | 3285 | -1561   | -2     |        |
| Total Depth | 3308   | -1580   | 3306     | -1578   | 3377 | -1646         |         |        | 3362 | -1638   |        |        |