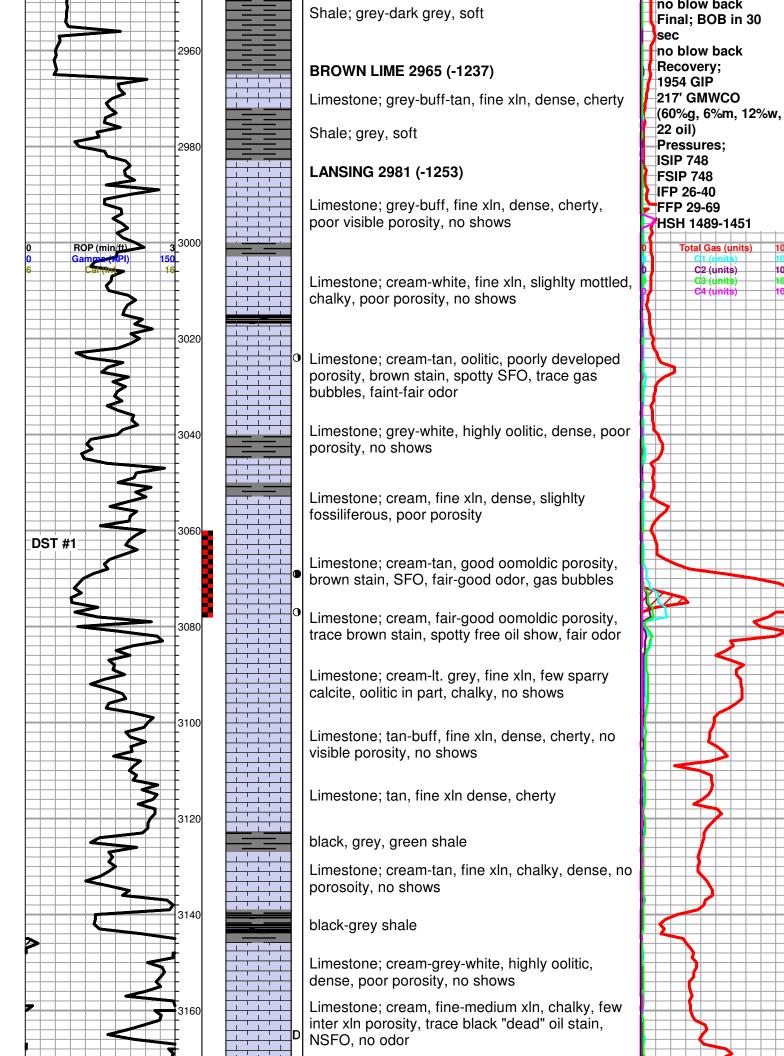

### Tops

| Name         | Тор  | Datum |
|--------------|------|-------|
| Tarkio       | 2218 | -490  |
| Topeka       | 2540 | -812  |
| Heebner      | 2826 | -1098 |
| Brown Lime   | 2962 | -1234 |
| Lansing      | 2978 | -1250 |
| Base Lansing | 3245 | -1517 |
| Viola        | 3268 | -1540 |
| RTD          | 3306 | -1578 |

#### **NOTES**

On the basis of the positive structural position and drill stem test, it was recommended by all parties involved in the North River #3 to set 5 1/2" casing to further test the Lansing.

# Lebsack Oil Production Inc. well comparison sheet

DRILLING WELL

COMPARISON WELL

COMPARISON WELL

|             |        |         | Bensch 1 |         |      | North River 2 |         |        |      |         |        |        |
|-------------|--------|---------|----------|---------|------|---------------|---------|--------|------|---------|--------|--------|
|             |        |         |          |         |      |               |         |        |      |         |        |        |
|             |        |         |          |         |      |               | Struct  | ural   |      |         | Struct | ural   |
|             | 1728   | KB      |          |         | 1731 | KB            | Relatio | onship | 1724 | KB      | Relati | onship |
| Formation   | Sample | Sub-Sea | Log      | Sub-Sea | Log  | Sub-Sea       | Sample  | Log    | Log  | Sub-Sea | Sample | Log    |
| Tarkio      | 2221   | -493    | 2218     | -490    | 2227 | -496          | 3       | 6      | 2215 | -491    | -2     | 1      |
| Elmont      | 2288   | -560    | 2286     | -558    | 2296 | -565          | 5       | 7      | 2284 | -560    | 0      | 2      |
| Howard      | 2444   | -716    | 2442     | -714    | 2451 | -720          | 4       | 6      | 2440 | -716    | 0      | 2      |
| Topeka      | 2543   | -815    | 2540     | -812    | 2552 | -821          | 6       | 9      | 2537 | -813    | -2     | 1      |
| Heebner     | 2829   | -1101   | 2826     | -1098   | 2834 | -1103         | 2       | 5      | 2820 | -1096   | -5     | -2     |
| Douglas     | 2855   | -1127   | 2852     | -1124   | 2861 | -1130         | 3       | 6      | 2846 | -1122   | -5     | -2     |
| Brown Lime  | 2965   | -1237   | 2962     | -1234   | 2969 | -1238         | 1       | 4      | 2955 | -1231   | -6     | -3     |
| Lansing     | 2981   | -1253   | 2978     | -1250   | 2986 | -1255         | 2       | 5      | 2976 | -1252   | -1     | 2      |
| "F" Zone    | 3066   | -1338   | 3062     | -1334   | 3070 | -1339         | 1       | 5      | 3052 | -1328   | -10    | -6     |
| BKC         | 3249   | -1521   | 3245     | -1517   | 3251 | -1520         | -1      | 3      | 3240 | -1516   | -5     | -1     |
| Viola       | 3272   | -1544   | 3268     | -1540   | 3272 | -1541         | -3      | 1      | 3264 | -1540   | -4     | 0      |
| Simpson     | 3291   | -1563   |          |         | 3293 | -1562         | -1      |        | 3285 | -1561   | -2     |        |
| Total Depth | 3308   | -1580   | 3306     | -1578   | 3377 | -1646         |         |        | 3362 | -1638   |        |        |

#### GENERAL INFORMATION:

Formation: Lansing "F"

Deviated: No Whipstock: ft (KB)

Time Tool Opened: 06:02:44 Time Test Ended: 10:08:44

Hole Diameter:

Interval: 3060.00 ft (KB) To 3078.00 ft (KB) (TVD)

Total Depth: 3078.00 ft (KB) (TVD)

 Start Date:
 2014.08.20
 End Date:
 2014.08.20
 Last Calib.:
 2014.08.20

 Start Time:
 03:08:45
 End Time:
 10:08:44
 Time On Btm:
 2014.08.20 @ 05:56:29

 Time Off Btm:
 2014.08.20 @ 08:25:44

TEST COMMENT: IF: Strong Blow, BOB in 45 seconds

ISt No Blow Back

FF: Strong Blow, BOB in 30 seconds

7.88 inchesHole Condition: Good

FSt No Blow Back

| Pressure vs. Time |            |                  |          |                                              |          |        | PRESSURE SUMMARY |          |         | RE SUMMARY           |
|-------------------|------------|------------------|----------|----------------------------------------------|----------|--------|------------------|----------|---------|----------------------|
|                   | W&Resure   |                  | 679      | 5 Temperature                                |          | - 105  | Time             | Pressure | Temp    | Annotation           |
| 9500              | 1/1        |                  |          | <b>*</b> *********************************** | -        |        | (Min.)           | (psig)   | (deg F) |                      |
| <u> </u>          | 4          |                  | Ī        | 種                                            | 3        | - 100  | 0                | 1489.34  | 101.41  | Initial Hydro-static |
| 650               | <b></b>    |                  |          | 1                                            |          | 2083   | 7                | 26.39    | 102.38  | Open To Flow (1)     |
| -                 | A          |                  | ì        | 1                                            | 3        | - 96   | 21               | 40.43    | 101.85  | Shut-In(1)           |
| 9000              |            | <del>     </del> | 1        | 1                                            |          | 4      | 51               | 748.00   | 102.85  | End Shut-In(1)       |
|                   | / 1        |                  |          | 15                                           | <b>\</b> | - 20 2 | 52               | 29.49    | 102.48  | Open To Flow (2)     |
| 750               |            | -                | •        |                                              |          | 2      | 82               | 69.73    | 102.48  | Shut-In(2)           |
| - [-]             | ₹ <b>1</b> | 1                |          | 1                                            | A        | * Î    | 143              | 748.04   | 103.68  | End Shut-In(2)       |
| 100               |            | 7                | 1        |                                              | 1        | 3      | 150              | 1451.19  | 104.13  | Final Hydro-static   |
|                   | 1          | 3                | 1        |                                              | 1 1      | - 50   |                  |          |         |                      |
| 70                | 1          | į.               | 1        |                                              | 1        |        |                  |          |         |                      |
|                   | 11         | ł I              | <b>‡</b> |                                              | 1        | - 76   |                  |          |         |                      |

TEST COMMENT: IF: Strong Blow, BOB in 45 seconds

ISI: No Blow Back

FF: Strong Blow, BOB in 30 seconds

FSI: No Blow Back

|     | PRESSURE SUMMARY |          |         |                      |  |  |  |  |  |  |
|-----|------------------|----------|---------|----------------------|--|--|--|--|--|--|
| 1   | Time             | Pressure | Temp    | Annotation           |  |  |  |  |  |  |
|     | (Min.)           | (psig)   | (deg F) |                      |  |  |  |  |  |  |
|     | 0                | 1489.34  | 101.41  | Initial Hydro-static |  |  |  |  |  |  |
|     | 7                | 26.39    | 102.38  | Open To Flow (1)     |  |  |  |  |  |  |
|     | 21               | 40.43    | 101.85  | Shut-In(1)           |  |  |  |  |  |  |
| .   | 51               | 748.00   | 102.85  | End Shut-In(1)       |  |  |  |  |  |  |
|     | 52               | 29.49    | 102.48  | Open To Flow (2)     |  |  |  |  |  |  |
|     | 82               | 69.73    | 102.48  | Shut-In(2)           |  |  |  |  |  |  |
| , , | 143              | 748.04   | 103.68  | End Shut-In(2)       |  |  |  |  |  |  |
| ,   | 150              | 1451.19  | 104.13  | Final Hydro-static   |  |  |  |  |  |  |
|     |                  |          |         |                      |  |  |  |  |  |  |
|     |                  |          |         |                      |  |  |  |  |  |  |
|     |                  |          |         |                      |  |  |  |  |  |  |
|     |                  |          |         |                      |  |  |  |  |  |  |
|     |                  |          |         |                      |  |  |  |  |  |  |

#### Recovery

| Description              | Volume (bbl) |
|--------------------------|--------------|
| 1954 GIP                 | 0.00         |
| GMWCO 60%G 6%M 12%W 22%O | 1.07         |
|                          |              |
|                          |              |
|                          |              |
|                          |              |
|                          | 1954 GIP     |