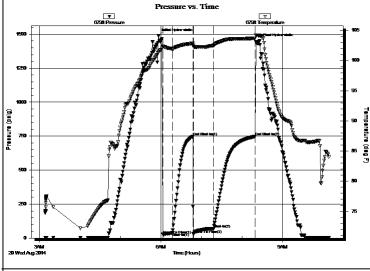

 Start Date:
 2014.08.20
 End Date:
 2014.08.20
 Last Calib.:
 2014.08.20

 Start Time:
 03:08:45
 End Time:
 10:08:44
 Time On Btm:
 2014.08.20 @ 05:56:29

 Time Off Btm:
 2014.08.20 @ 08:25:44

TEST COMMENT: IF: Strong Blow, BOB in 45 seconds

ISt No Blow Back

FF: Strong Blow, BOB in 30 seconds

7.88 inchesHole Condition: Good

FSt No Blow Back

| Pressure vs. Time |            |                  |          |                                              |          |        | PRESSURE SUMMARY |          |         | RE SUMMARY           |
|-------------------|------------|------------------|----------|----------------------------------------------|----------|--------|------------------|----------|---------|----------------------|
|                   | W&Resure   |                  | 679      | 5 Temperature                                |          | - 105  | Time             | Pressure | Temp    | Annotation           |
| 9500              | 1/1        |                  |          | <b>*</b> *********************************** | -        |        | (Min.)           | (psig)   | (deg F) |                      |
| <u> </u>          | 4          |                  | Ī        | 種                                            | 3        | - 100  | 0                | 1489.34  | 101.41  | Initial Hydro-static |
| 650               | <b></b>    |                  |          | 1                                            |          | 2083   | 7                | 26.39    | 102.38  | Open To Flow (1)     |
| -                 | A          |                  | ì        | 1                                            | 3        | - 96   | 21               | 40.43    | 101.85  | Shut-In(1)           |
| 9000              |            | <del>     </del> | 1        | 1                                            |          | 4      | 51               | 748.00   | 102.85  | End Shut-In(1)       |
|                   | / 1        |                  |          | 15                                           | <b>\</b> | - 20 2 | 52               | 29.49    | 102.48  | Open To Flow (2)     |
| 750               |            | -                | •        |                                              |          | 2      | 82               | 69.73    | 102.48  | Shut-In(2)           |
| - [-]             | ₹ <b>1</b> | 1                |          | 1                                            | A        | * Î    | 143              | 748.04   | 103.68  | End Shut-In(2)       |
| 100               |            | 7                | 1        |                                              | 1        | 3      | 150              | 1451.19  | 104.13  | Final Hydro-static   |
|                   | 1          | 3                | 1        |                                              | 1 1      | - 50   |                  |          |         |                      |
| 70                | 1          | į.               | 1        |                                              | 1        |        |                  |          |         |                      |
|                   | 11         | ł I              | <b>‡</b> |                                              | 1        | - 76   |                  |          |         |                      |

TEST COMMENT: IF: Strong Blow, BOB in 45 seconds

ISI: No Blow Back

FF: Strong Blow, BOB in 30 seconds

FSI: No Blow Back

|     | PRESSURE SUMMARY |          |         |                      |  |  |  |  |  |  |
|-----|------------------|----------|---------|----------------------|--|--|--|--|--|--|
| 1   | Time             | Pressure | Temp    | Annotation           |  |  |  |  |  |  |
|     | (Min.)           | (psig)   | (deg F) |                      |  |  |  |  |  |  |
|     | 0                | 1489.34  | 101.41  | Initial Hydro-static |  |  |  |  |  |  |
|     | 7                | 26.39    | 102.38  | Open To Flow (1)     |  |  |  |  |  |  |
|     | 21               | 40.43    | 101.85  | Shut-In(1)           |  |  |  |  |  |  |
| .   | 51               | 748.00   | 102.85  | End Shut-In(1)       |  |  |  |  |  |  |
|     | 52               | 29.49    | 102.48  | Open To Flow (2)     |  |  |  |  |  |  |
|     | 82               | 69.73    | 102.48  | Shut-In(2)           |  |  |  |  |  |  |
| , , | 143              | 748.04   | 103.68  | End Shut-In(2)       |  |  |  |  |  |  |
| ,   | 150              | 1451.19  | 104.13  | Final Hydro-static   |  |  |  |  |  |  |
|     |                  |          |         |                      |  |  |  |  |  |  |
|     |                  |          |         |                      |  |  |  |  |  |  |
|     |                  |          |         |                      |  |  |  |  |  |  |
|     |                  |          |         |                      |  |  |  |  |  |  |
|     |                  |          |         |                      |  |  |  |  |  |  |