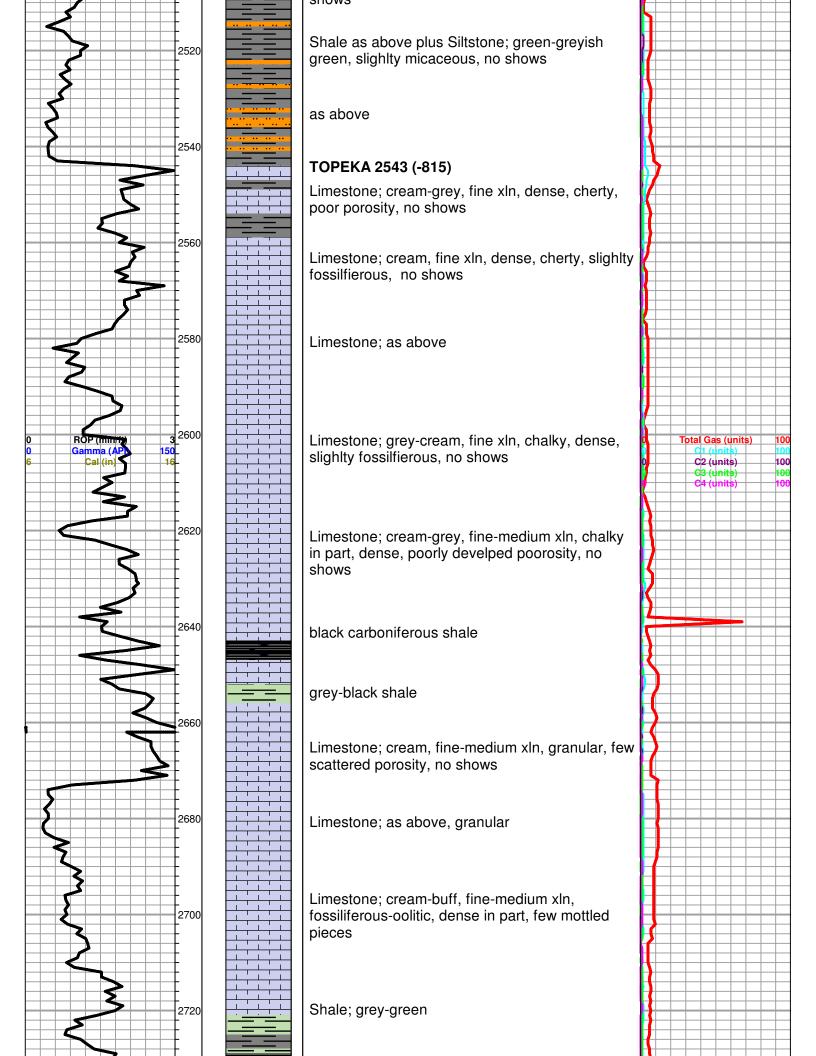

### Tops

| Name         | Тор  | Datum |
|--------------|------|-------|
| Tarkio       | 2218 | -490  |
| Topeka       | 2540 | -812  |
| Heebner      | 2826 | -1098 |
| Brown Lime   | 2962 | -1234 |
| Lansing      | 2978 | -1250 |
| Base Lansing | 3245 | -1517 |
| Viola        | 3268 | -1540 |
| RTD          | 3306 | -1578 |

# Lebsack Oil Production Inc. well comparison sheet

DRILLING WELL

COMPARISON WELL

COMPARISON WELL

|             |        |         | Bensch 1 |         |      | North River 2 |         |        |      |         |        |        |
|-------------|--------|---------|----------|---------|------|---------------|---------|--------|------|---------|--------|--------|
|             |        |         |          |         |      |               |         |        |      |         |        |        |
|             |        |         |          |         |      |               | Struct  | ural   |      |         | Struct | ural   |
|             | 1728   | KB      |          |         | 1731 | KB            | Relatio | onship | 1724 | KB      | Relati | onship |
| Formation   | Sample | Sub-Sea | Log      | Sub-Sea | Log  | Sub-Sea       | Sample  | Log    | Log  | Sub-Sea | Sample | Log    |
| Tarkio      | 2221   | -493    | 2218     | -490    | 2227 | -496          | 3       | 6      | 2215 | -491    | -2     | 1      |
| Elmont      | 2288   | -560    | 2286     | -558    | 2296 | -565          | 5       | 7      | 2284 | -560    | 0      | 2      |
| Howard      | 2444   | -716    | 2442     | -714    | 2451 | -720          | 4       | 6      | 2440 | -716    | 0      | 2      |
| Topeka      | 2543   | -815    | 2540     | -812    | 2552 | -821          | 6       | 9      | 2537 | -813    | -2     | 1      |
| Heebner     | 2829   | -1101   | 2826     | -1098   | 2834 | -1103         | 2       | 5      | 2820 | -1096   | -5     | -2     |
| Douglas     | 2855   | -1127   | 2852     | -1124   | 2861 | -1130         | 3       | 6      | 2846 | -1122   | -5     | -2     |
| Brown Lime  | 2965   | -1237   | 2962     | -1234   | 2969 | -1238         | 1       | 4      | 2955 | -1231   | -6     | -3     |
| Lansing     | 2981   | -1253   | 2978     | -1250   | 2986 | -1255         | 2       | 5      | 2976 | -1252   | -1     | 2      |
| "F" Zone    | 3066   | -1338   | 3062     | -1334   | 3070 | -1339         | 1       | 5      | 3052 | -1328   | -10    | -6     |
| BKC         | 3249   | -1521   | 3245     | -1517   | 3251 | -1520         | -1      | 3      | 3240 | -1516   | -5     | -1     |
| Viola       | 3272   | -1544   | 3268     | -1540   | 3272 | -1541         | -3      | 1      | 3264 | -1540   | -4     | 0      |
| Simpson     | 3291   | -1563   |          |         | 3293 | -1562         | -1      |        | 3285 | -1561   | -2     |        |
| Total Depth | 3308   | -1580   | 3306     | -1578   | 3377 | -1646         |         |        | 3362 | -1638   |        |        |