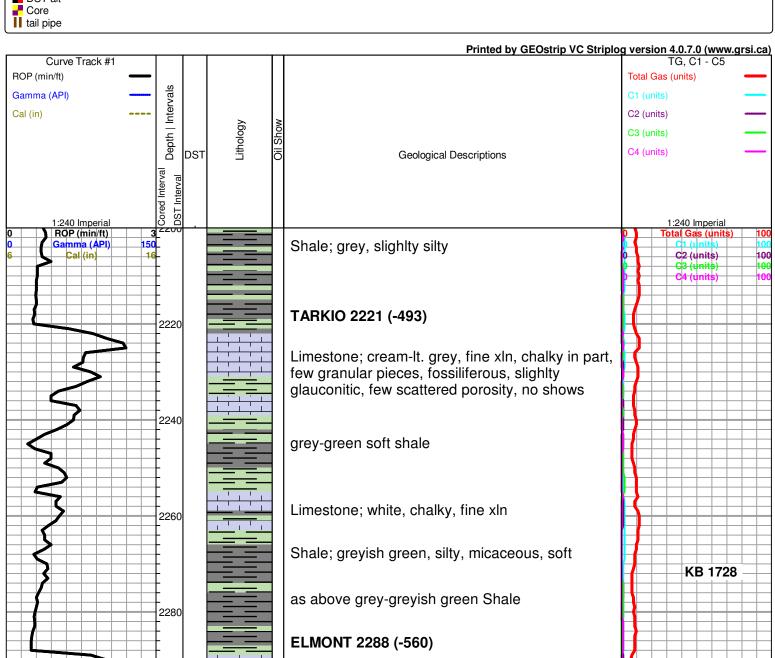

### Tops

| Name         | Тор  | Datum |
|--------------|------|-------|
| Tarkio       | 2218 | -490  |
| Topeka       | 2540 | -812  |
| Heebner      | 2826 | -1098 |
| Brown Lime   | 2962 | -1234 |
| Lansing      | 2978 | -1250 |
| Base Lansing | 3245 | -1517 |
| Viola        | 3268 | -1540 |
| RTD          | 3306 | -1578 |

### Petroleum Geologist report for

COMPANY: LEBSACK OIL PRODUCTION INC.

LEASE: North River # 3

FIELD: GROVE

SURFACE LOCATION: 2000' FNL & 660' FWL

N2-S2-SW-NW

SEC: 34 TWSP: 20s RGE: 10w

COUNTY: RICE STATE: KANSAS

KB: <u>1728'</u> GL: <u>1719'</u>

API# 15-159-22790-00-00

CONTRACTOR: STERLING DRILLING COMPANY (Rig #4)

Spud: <u>08/16/2014</u> Comp: <u>08/21/2014</u>

RTD: 3308 LTD: 3306

Mud Up: 2671' Type Mud: Chemical was displaced

Samples Saved From: 2200' to RTD

Geological Supervision From: 2300' to RTD

Geologist on Well: <u>Josh Austin</u>

Surface Casing: 8 5/8" @ 306'

Production Casing: 5 1/2" @ 3302'