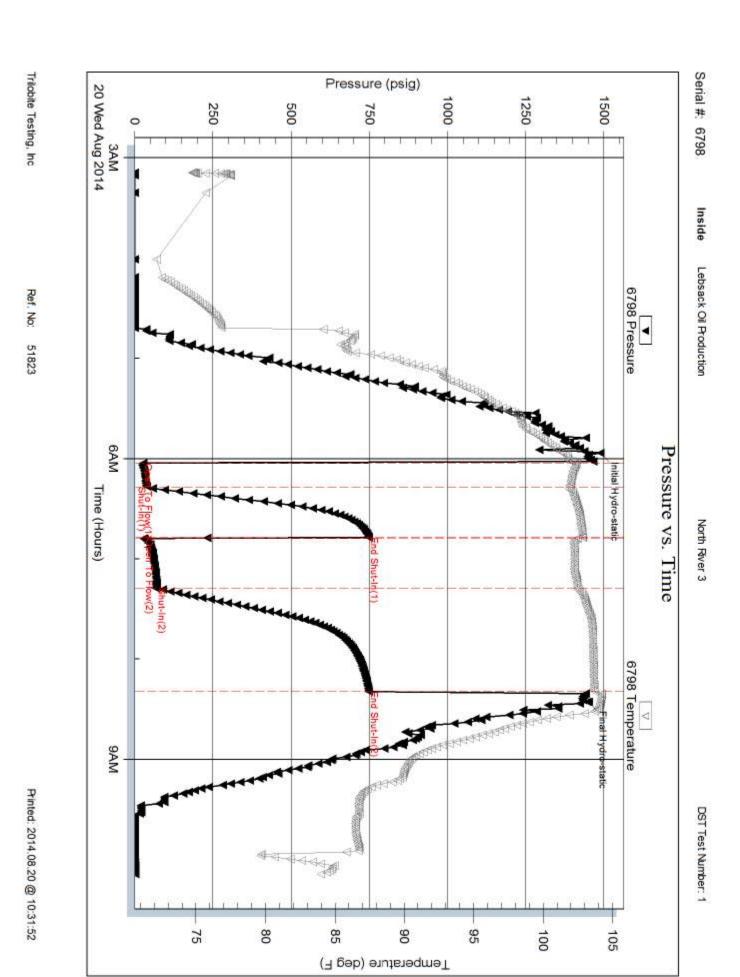

 Start Date:
 2014.08.20
 End Date:
 2014.08.20
 Last Calib.:
 2014.08.20

 Start Time:
 03:08:45
 End Time:
 10:08:44
 Time On Btm:
 2014.08.20 @ 05:56:29

 Time Off Btm:
 2014.08.20 @ 08:25:44

TEST COMMENT: IF: Strong Blow, BOB in 45 seconds

ISt No Blow Back

FF: Strong Blow, BOB in 30 seconds

7.88 inchesHole Condition: Good

FSt No Blow Back

| Pressure vs. Time |            |                  |          |                                              |          |        | PRESSURE SUMMARY |          |         | RE SUMMARY           |
|-------------------|------------|------------------|----------|----------------------------------------------|----------|--------|------------------|----------|---------|----------------------|
|                   | W&Resure   |                  | 679      | 5 Temperature                                |          | - 105  | Time             | Pressure | Temp    | Annotation           |
| 9500              | 1/1        |                  |          | <b>*</b> *********************************** | -        |        | (Min.)           | (psig)   | (deg F) |                      |
| <u> </u>          | 4          |                  | Ī        | 種                                            | 3        | - 100  | 0                | 1489.34  | 101.41  | Initial Hydro-static |
| 650               | <b></b>    |                  |          | 1                                            |          | 2083   | 7                | 26.39    | 102.38  | Open To Flow (1)     |
| -                 | A          |                  | ì        | 1                                            | 3        | - 96   | 21               | 40.43    | 101.85  | Shut-In(1)           |
| 9000              |            | <del>     </del> | 1        | 1                                            |          | 4      | 51               | 748.00   | 102.85  | End Shut-In(1)       |
|                   | / 1        |                  |          | 15                                           | <b>\</b> | - 20 2 | 52               | 29.49    | 102.48  | Open To Flow (2)     |
| 750               |            | -                | •        |                                              |          | 2      | 82               | 69.73    | 102.48  | Shut-In(2)           |
| - [-]             | ₹ <b>1</b> | 1                |          | 1                                            | A        | * Î    | 143              | 748.04   | 103.68  | End Shut-In(2)       |
| 100               |            | 7                | 1        |                                              | 1        | 3      | 150              | 1451.19  | 104.13  | Final Hydro-static   |
|                   | 1          | 3                | 1        |                                              | 1 1      | - 50   |                  |          |         |                      |
| 70                | 1          | į.               | 1        |                                              | 1        |        |                  |          |         |                      |
|                   | 11         | ł I              | <b>‡</b> |                                              | 1        | - 76   |                  |          |         |                      |

TEST COMMENT: IF: Strong Blow, BOB in 45 seconds

ISI: No Blow Back

FF: Strong Blow, BOB in 30 seconds

FSI: No Blow Back

|     | PRESSURE SUMMARY |          |         |                      |  |  |  |  |  |  |
|-----|------------------|----------|---------|----------------------|--|--|--|--|--|--|
| 1   | Time             | Pressure | Temp    | Annotation           |  |  |  |  |  |  |
|     | (Min.)           | (psig)   | (deg F) |                      |  |  |  |  |  |  |
|     | 0                | 1489.34  | 101.41  | Initial Hydro-static |  |  |  |  |  |  |
|     | 7                | 26.39    | 102.38  | Open To Flow (1)     |  |  |  |  |  |  |
|     | 21               | 40.43    | 101.85  | Shut-In(1)           |  |  |  |  |  |  |
| .   | 51               | 748.00   | 102.85  | End Shut-In(1)       |  |  |  |  |  |  |
|     | 52               | 29.49    | 102.48  | Open To Flow (2)     |  |  |  |  |  |  |
|     | 82               | 69.73    | 102.48  | Shut-In(2)           |  |  |  |  |  |  |
| , , | 143              | 748.04   | 103.68  | End Shut-In(2)       |  |  |  |  |  |  |
| ,   | 150              | 1451.19  | 104.13  | Final Hydro-static   |  |  |  |  |  |  |
|     |                  |          |         |                      |  |  |  |  |  |  |
|     |                  |          |         |                      |  |  |  |  |  |  |
|     |                  |          |         |                      |  |  |  |  |  |  |
|     |                  |          |         |                      |  |  |  |  |  |  |
|     |                  |          |         |                      |  |  |  |  |  |  |