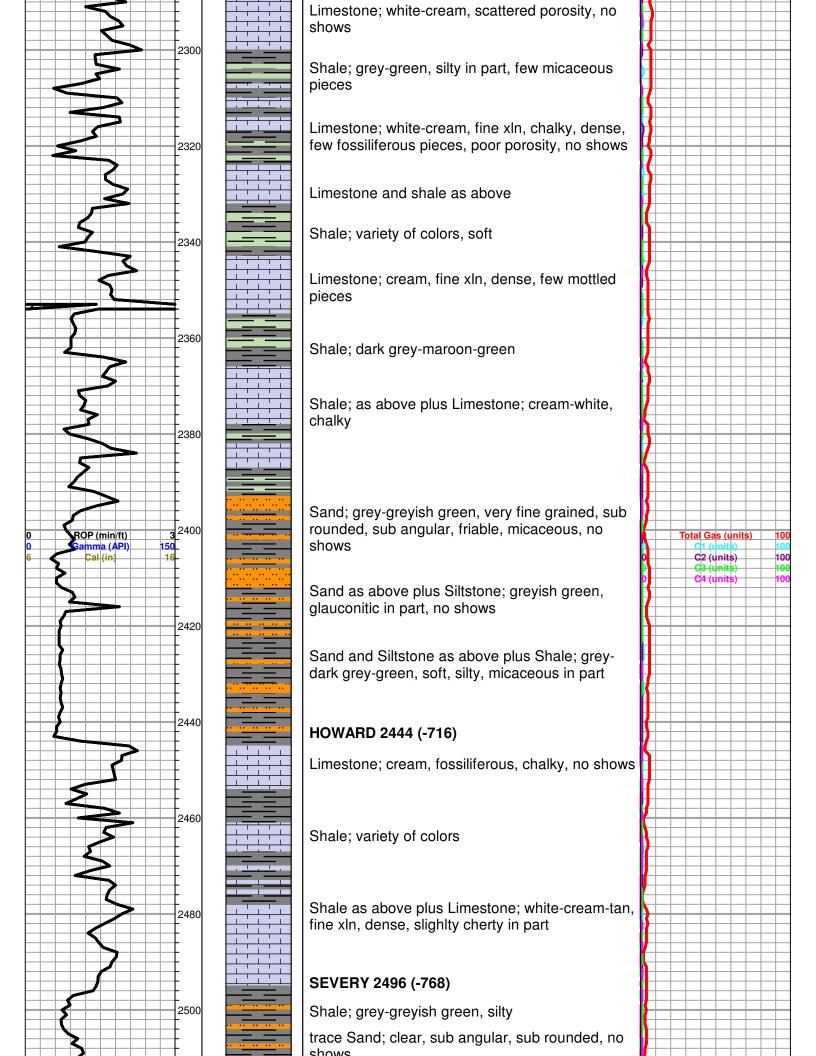

### Tops

| Name         | Тор  | Datum |
|--------------|------|-------|
| Tarkio       | 2218 | -490  |
| Topeka       | 2540 | -812  |
| Heebner      | 2826 | -1098 |
| Brown Lime   | 2962 | -1234 |
| Lansing      | 2978 | -1250 |
| Base Lansing | 3245 | -1517 |
| Viola        | 3268 | -1540 |
| RTD          | 3306 | -1578 |