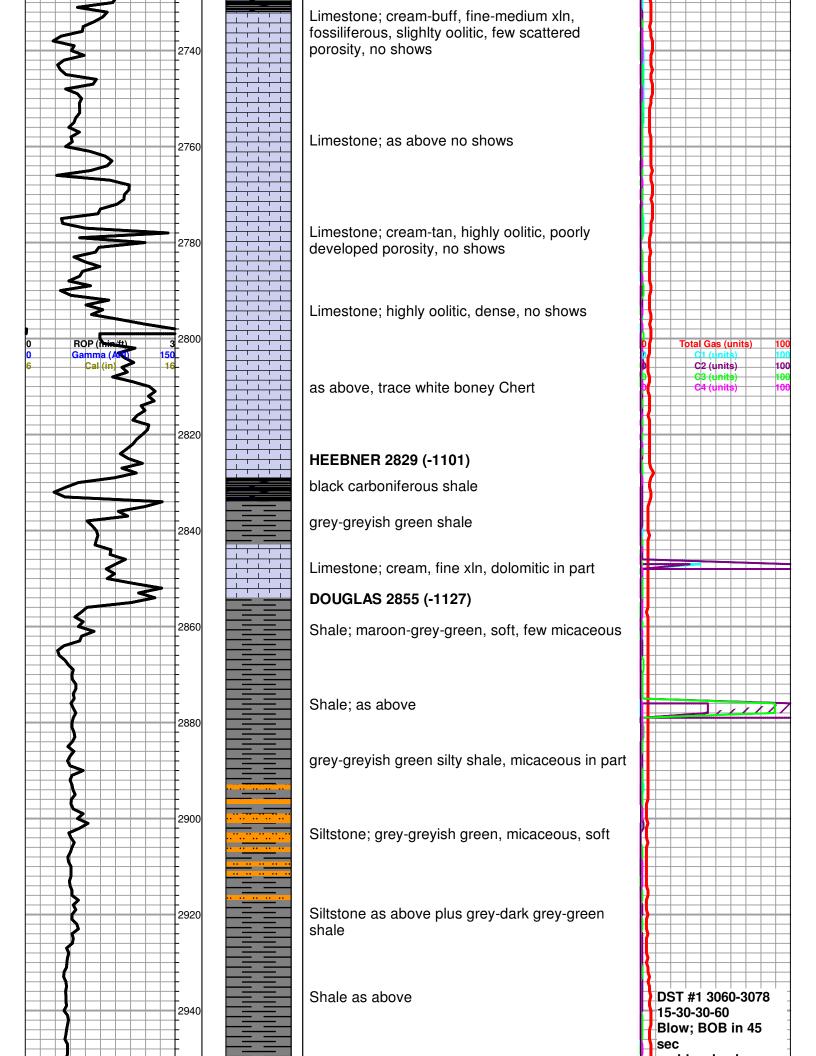

### Tops

| Name         | Тор  | Datum |
|--------------|------|-------|
| Tarkio       | 2218 | -490  |
| Topeka       | 2540 | -812  |
| Heebner      | 2826 | -1098 |
| Brown Lime   | 2962 | -1234 |
| Lansing      | 2978 | -1250 |
| Base Lansing | 3245 | -1517 |
| Viola        | 3268 | -1540 |
| RTD          | 3306 | -1578 |

#### **NOTES**

On the basis of the positive structural position and drill stem test, it was recommended by all parties involved in the North River #3 to set 5 1/2" casing to further test the Lansing.

# Lebsack Oil Production Inc. well comparison sheet

DRILLING WELL

COMPARISON WELL

COMPARISON WELL

|             |        |         | Bensch 1 |         |      | North River 2 |         |        |      |         |        |        |
|-------------|--------|---------|----------|---------|------|---------------|---------|--------|------|---------|--------|--------|
|             |        |         |          |         |      |               |         |        |      |         |        |        |
|             |        |         |          |         |      |               | Struct  | ural   |      |         | Struct | ural   |
|             | 1728   | KB      |          |         | 1731 | KB            | Relatio | onship | 1724 | KB      | Relati | onship |
| Formation   | Sample | Sub-Sea | Log      | Sub-Sea | Log  | Sub-Sea       | Sample  | Log    | Log  | Sub-Sea | Sample | Log    |
| Tarkio      | 2221   | -493    | 2218     | -490    | 2227 | -496          | 3       | 6      | 2215 | -491    | -2     | 1      |
| Elmont      | 2288   | -560    | 2286     | -558    | 2296 | -565          | 5       | 7      | 2284 | -560    | 0      | 2      |
| Howard      | 2444   | -716    | 2442     | -714    | 2451 | -720          | 4       | 6      | 2440 | -716    | 0      | 2      |
| Topeka      | 2543   | -815    | 2540     | -812    | 2552 | -821          | 6       | 9      | 2537 | -813    | -2     | 1      |
| Heebner     | 2829   | -1101   | 2826     | -1098   | 2834 | -1103         | 2       | 5      | 2820 | -1096   | -5     | -2     |
| Douglas     | 2855   | -1127   | 2852     | -1124   | 2861 | -1130         | 3       | 6      | 2846 | -1122   | -5     | -2     |
| Brown Lime  | 2965   | -1237   | 2962     | -1234   | 2969 | -1238         | 1       | 4      | 2955 | -1231   | -6     | -3     |
| Lansing     | 2981   | -1253   | 2978     | -1250   | 2986 | -1255         | 2       | 5      | 2976 | -1252   | -1     | 2      |
| "F" Zone    | 3066   | -1338   | 3062     | -1334   | 3070 | -1339         | 1       | 5      | 3052 | -1328   | -10    | -6     |
| BKC         | 3249   | -1521   | 3245     | -1517   | 3251 | -1520         | -1      | 3      | 3240 | -1516   | -5     | -1     |
| Viola       | 3272   | -1544   | 3268     | -1540   | 3272 | -1541         | -3      | 1      | 3264 | -1540   | -4     | 0      |
| Simpson     | 3291   | -1563   |          |         | 3293 | -1562         | -1      |        | 3285 | -1561   | -2     |        |
| Total Depth | 3308   | -1580   | 3306     | -1578   | 3377 | -1646         |         |        | 3362 | -1638   |        |        |

#### GENERAL INFORMATION:

Formation: Lansing "F"

Deviated: No Whipstock: ft (KB)

Time Tool Opened: 06:02:44 Time Test Ended: 10:08:44

Hole Diameter:

Interval: 3060.00 ft (KB) To 3078.00 ft (KB) (TVD)

Total Depth: 3078.00 ft (KB) (TVD)

 Start Date:
 2014.08.20
 End Date:
 2014.08.20
 Last Calib.:
 2014.08.20

 Start Time:
 03:08:45
 End Time:
 10:08:44
 Time On Btm:
 2014.08.20 @ 05:56:29

 Time Off Btm:
 2014.08.20 @ 08:25:44

TEST COMMENT: IF: Strong Blow, BOB in 45 seconds

ISt No Blow Back

FF: Strong Blow, BOB in 30 seconds

7.88 inchesHole Condition: Good

FSt No Blow Back

| Pressure vs. Time |            |                  |          |                                              |          |        | PRESSURE SUMMARY |          |         | RE SUMMARY           |
|-------------------|------------|------------------|----------|----------------------------------------------|----------|--------|------------------|----------|---------|----------------------|
|                   | W&Resure   |                  | 679      | 5 Temperature                                |          | - 105  | Time             | Pressure | Temp    | Annotation           |
| 9500              | 1/1        |                  |          | <b>*</b> *********************************** | -        |        | (Min.)           | (psig)   | (deg F) |                      |
| <u> </u>          | 4          |                  | Ī        | 種                                            | 3        | - 100  | 0                | 1489.34  | 101.41  | Initial Hydro-static |
| 650               | <b></b>    |                  |          | 1                                            |          | 2083   | 7                | 26.39    | 102.38  | Open To Flow (1)     |
| -                 | A          |                  | ì        | 1                                            | 3        | - 96   | 21               | 40.43    | 101.85  | Shut-In(1)           |
| 9000              |            | <del>     </del> | 1        | 1                                            |          | 4      | 51               | 748.00   | 102.85  | End Shut-In(1)       |
|                   | / 1        |                  |          | 15                                           | <b>\</b> | - 20 2 | 52               | 29.49    | 102.48  | Open To Flow (2)     |
| 750               |            | -                | •        |                                              |          | 2      | 82               | 69.73    | 102.48  | Shut-In(2)           |
| - [-]             | ₹ <b>1</b> | 1                |          | 1                                            | A        | * Î    | 143              | 748.04   | 103.68  | End Shut-In(2)       |
| 100               |            | 7                | 1        |                                              | 1        | 3      | 150              | 1451.19  | 104.13  | Final Hydro-static   |
|                   | 1          | 3                | 1        |                                              | 1 1      | - 50   |                  |          |         |                      |
| 70                | 1          | į.               | 1        |                                              | 1        |        |                  |          |         |                      |
|                   | 11         | ł I              | <b>‡</b> |                                              | 1        | - 76   |                  |          |         |                      |

TEST COMMENT: IF: Strong Blow, BOB in 45 seconds

ISI: No Blow Back

FF: Strong Blow, BOB in 30 seconds

FSI: No Blow Back

|     | PRESSURE SUMMARY |          |         |                      |  |  |  |  |  |  |
|-----|------------------|----------|---------|----------------------|--|--|--|--|--|--|
| 1   | Time             | Pressure | Temp    | Annotation           |  |  |  |  |  |  |
|     | (Min.)           | (psig)   | (deg F) |                      |  |  |  |  |  |  |
|     | 0                | 1489.34  | 101.41  | Initial Hydro-static |  |  |  |  |  |  |
|     | 7                | 26.39    | 102.38  | Open To Flow (1)     |  |  |  |  |  |  |
|     | 21               | 40.43    | 101.85  | Shut-In(1)           |  |  |  |  |  |  |
| .   | 51               | 748.00   | 102.85  | End Shut-In(1)       |  |  |  |  |  |  |
|     | 52               | 29.49    | 102.48  | Open To Flow (2)     |  |  |  |  |  |  |
|     | 82               | 69.73    | 102.48  | Shut-In(2)           |  |  |  |  |  |  |
| , , | 143              | 748.04   | 103.68  | End Shut-In(2)       |  |  |  |  |  |  |
| ,   | 150              | 1451.19  | 104.13  | Final Hydro-static   |  |  |  |  |  |  |
|     |                  |          |         |                      |  |  |  |  |  |  |
|     |                  |          |         |                      |  |  |  |  |  |  |
|     |                  |          |         |                      |  |  |  |  |  |  |
|     |                  |          |         |                      |  |  |  |  |  |  |
|     |                  |          |         |                      |  |  |  |  |  |  |

#### Recovery

| Description              | Volume (bbl) |
|--------------------------|--------------|
| 1954 GIP                 | 0.00         |
| GMWCO 60%G 6%M 12%W 22%O | 1.07         |
|                          |              |
|                          |              |
|                          |              |
|                          |              |
|                          | 1954 GIP     |