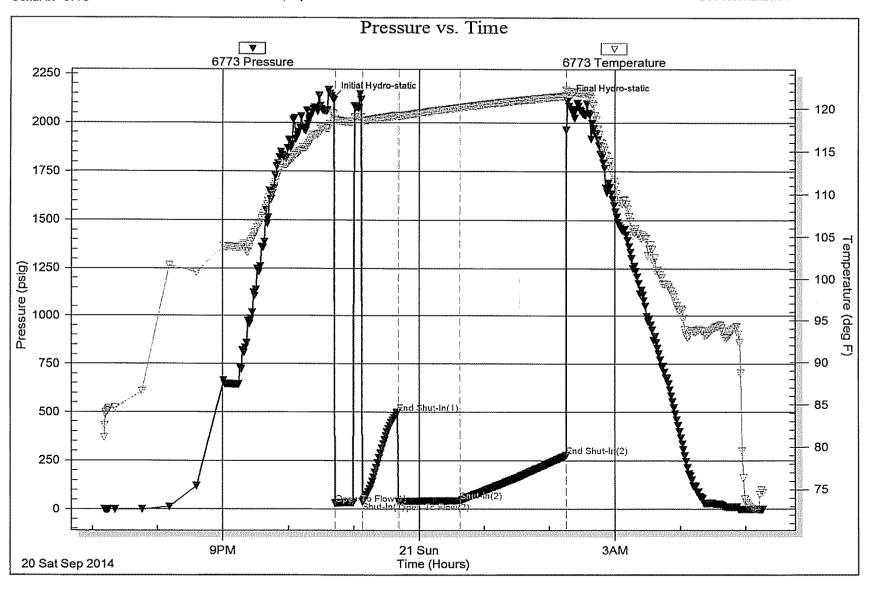

| Operator Name:                                  |                        |                                                                              | Lease Name: _                           |                     |                      | Well #:                                             |                               |
|-------------------------------------------------|------------------------|------------------------------------------------------------------------------|-----------------------------------------|---------------------|----------------------|-----------------------------------------------------|-------------------------------|
| Sec Twp                                         | S. R                   | East West                                                                    | County:                                 |                     |                      |                                                     |                               |
| open and closed, flow                           | ing and shut-in pressu | ormations penetrated. Eures, whether shut-in preith final chart(s). Attach   | essure reached stati                    | c level, hydrosta   | atic pressures, bott |                                                     |                               |
|                                                 |                        | tain Geophysical Data a<br>r newer AND an image                              |                                         | gs must be ema      | ailed to kcc-well-lo | gs@kcc.ks.go                                        | v. Digital electronic log     |
| Drill Stem Tests Taken (Attach Additional S     |                        | Yes No                                                                       |                                         |                     | on (Top), Depth an   |                                                     | Sample                        |
| Samples Sent to Geol                            | logical Survey         | ☐ Yes ☐ No                                                                   | Nam                                     | е                   |                      | Тор                                                 | Datum                         |
| Cores Taken<br>Electric Log Run                 |                        | Yes No                                                                       |                                         |                     |                      |                                                     |                               |
| List All E. Logs Run:                           |                        |                                                                              |                                         |                     |                      |                                                     |                               |
|                                                 |                        | CASING                                                                       | RECORD Ne                               | w Used              |                      |                                                     |                               |
|                                                 |                        | Report all strings set-                                                      |                                         |                     | ion, etc.            |                                                     |                               |
| Purpose of String                               | Size Hole<br>Drilled   | Size Casing<br>Set (In O.D.)                                                 | Weight<br>Lbs. / Ft.                    | Setting<br>Depth    | Type of<br>Cement    | # Sacks<br>Used                                     | Type and Percent<br>Additives |
|                                                 |                        |                                                                              |                                         |                     |                      |                                                     |                               |
|                                                 |                        |                                                                              |                                         |                     |                      |                                                     |                               |
|                                                 |                        | ADDITIONAL                                                                   | CEMENTING / SQL                         | JEEZE RECORD        |                      |                                                     |                               |
| Purpose:  Perforate Protect Casing Plug Back TD | Depth<br>Top Bottom    | Type of Cement                                                               | # Sacks Used                            |                     | Type and P           | ercent Additives                                    |                               |
| Plug Off Zone                                   |                        |                                                                              |                                         |                     |                      |                                                     |                               |
| Does the volume of the to                       |                        | n this well?<br>aulic fracturing treatment ex<br>submitted to the chemical ( | _                                       | Yes<br>? Yes<br>Yes | No (If No, ski       | p questions 2 ar<br>p question 3)<br>out Page Three |                               |
| Shots Per Foot                                  | PERFORATIO             | N RECORD - Bridge Plug                                                       | s Set/Type                              |                     | cture, Shot, Cement  |                                                     |                               |
|                                                 | Specify Fo             | ootage of Each Interval Per                                                  | forated                                 | (A                  | mount and Kind of Ma | terial Used)                                        | Depth                         |
|                                                 |                        |                                                                              |                                         |                     |                      |                                                     |                               |
|                                                 |                        |                                                                              |                                         |                     |                      |                                                     |                               |
| TUBING RECORD:                                  | Size:                  | Set At:                                                                      | Packer At:                              | Liner Run:          | Yes No               |                                                     |                               |
| Date of First, Resumed                          | Production, SWD or ENH | IR. Producing Meth                                                           |                                         | Gas Lift (          | Other (Explain)      |                                                     |                               |
| Estimated Production<br>Per 24 Hours            | Oil B                  | bls. Gas                                                                     | Mcf Wate                                | er B                | bls. G               | as-Oil Ratio                                        | Gravity                       |
| DISPOSITIO                                      | ON OF GAS:             | Open Hole                                                                    | METHOD OF COMPLE Perf. Dually (Submit ) | Comp. Cor           | mmingled             | PRODUCTIO                                           | ON INTERVAL:                  |
| (If vented, Sub                                 | omit ACO-18.)          | Other (Specify)                                                              | (Submit )                               | 100-3) (SUB         | omit ACO-4)          |                                                     |                               |