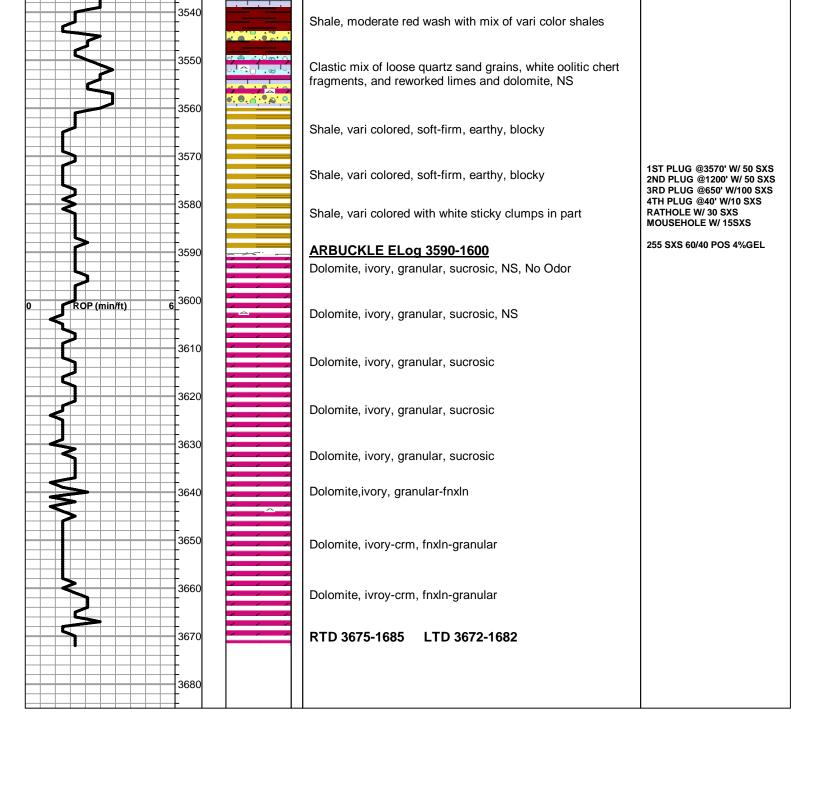

Logged Interval: 2850.00ft To: 3675.00ft

Total Depth: 3675.00ft Formation: ARBUCKLE

Drilling Fluid Type: CHEMICAL/FRESH WATER GEL

#### **NOTES**

RECOMMENDATION TO PLUG AND ABANDON WELL BASED ON LOG ANALYSIS, LOW STRUCTURE OF LKC AND ARBUCKLE AND SHALING OUT OF UPPER ARBUCKLE PRODUCTIIVE INTERVAL

OPEN HOLE LOGGING BY PIONEER ENERGY SERVICES: DUAL INDUCTION LOG, DUAL COMPENSATED POROSITY LOG

#### **FORMATION TOPS SUMMARY**

|                    | PFANNENSTIEL #1 | CHARLOTTE TR #1 | 1 RUDER #1-23 |  |  |
|--------------------|-----------------|-----------------|---------------|--|--|
|                    | NW SE NW SE     | E2 SW SE NE     | E2 E2 SW      |  |  |
|                    | SEC.23-15S-18W  | SEC.23-15-18W   | SEC.23-15-18V |  |  |
|                    | 1980'GL 1990'KB | KB 1965'        | KB 2000'      |  |  |
|                    |                 |                 |               |  |  |
| <u>FORMATION</u>   | LOG TOPS        | LOG TOPS        | LOG TOPS      |  |  |
|                    |                 |                 |               |  |  |
| Anhydrite          | 1150 +840       | + 837           | + 855         |  |  |
| <b>B-Anhydrite</b> | 1186 +804       | + 803           | + 818         |  |  |
| Topeka             | 2971 - 981      | - 979           | - 964         |  |  |
| <b>Heebner Sh</b>  | . 3237-1247     | -1243           | -1230         |  |  |
| Toronto            | 3260-1270       | -1265           | -1252         |  |  |
| LKC                | 3289-1299       | -1294           | -1281         |  |  |
| ВКС                | 3514-1524       | -1515           | -1506         |  |  |
| Arbuckle           | 3590-1600       | -1557           | -1576         |  |  |
| RTD                | 3675-1685       | -1685           | -1955         |  |  |