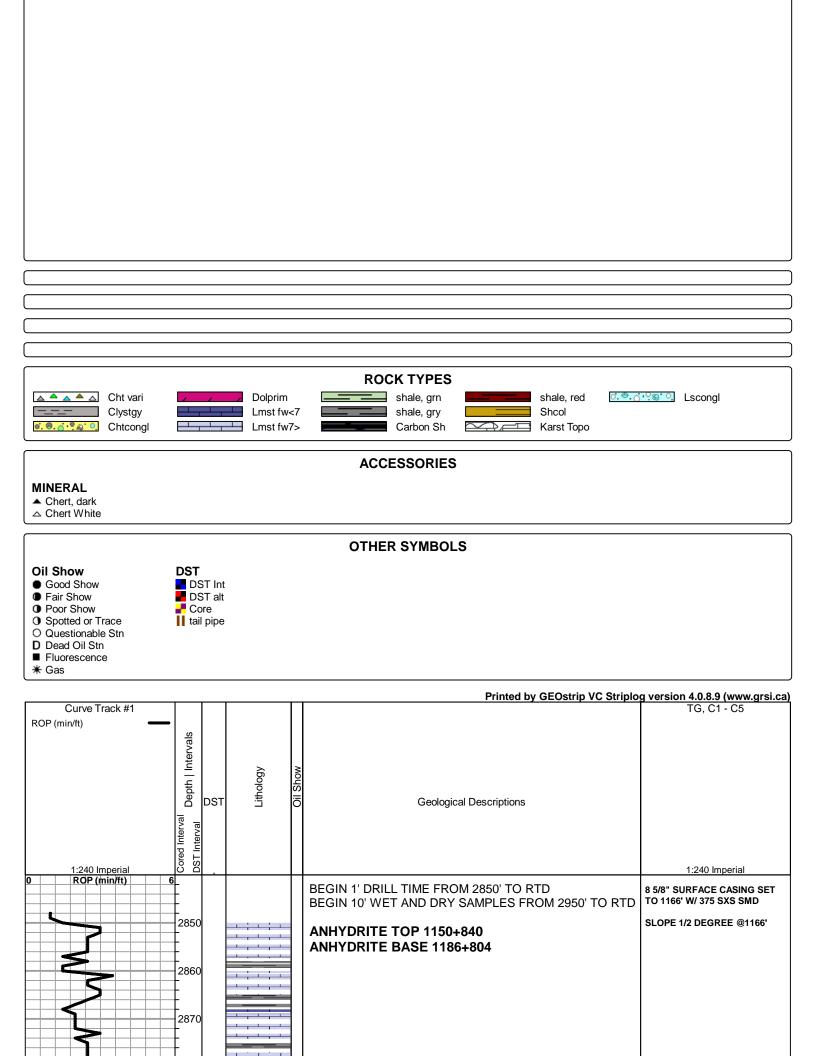

Pool: INFIELD Field: BIELMAN State: KANSAS Country: USA

Scale 1:240 Imperial

Time:

5:30 AM

Well Name: PFANNENSTIEL # 1

Surface Location: NW SE NW SE SEC.23-15S-18W

Bottom Location:

API: 15-051-26,728-00-00

License Number: 4787 Spud Date: 9/2/2014

Region: ELLIS COUNTY

Drilling Completed: 9/7/2014 Time: 6:45 AM

Surface Coordinates: 1745' FSL & 1865' FEL

**Bottom Hole Coordinates:** 

Ground Elevation: 1980.00ft K.B. Elevation: 1990.00ft

Logged Interval: 2850.00ft To: 3675.00ft

Total Depth: 3675.00ft Formation: ARBUCKLE

Drilling Fluid Type: CHEMICAL/FRESH WATER GEL

#### **FORMATION TOPS SUMMARY**

|                    | PFANNENSTIEL #1 | CHARLOTTE TR #1 | 1 RUDER #1-23 |  |  |
|--------------------|-----------------|-----------------|---------------|--|--|
|                    | NW SE NW SE     | E2 SW SE NE     | E2 E2 SW      |  |  |
|                    | SEC.23-15S-18W  | SEC.23-15-18W   | SEC.23-15-18V |  |  |
|                    | 1980'GL 1990'KB | KB 1965'        | KB 2000'      |  |  |
|                    |                 |                 |               |  |  |
| <u>FORMATION</u>   | LOG TOPS        | LOG TOPS        | LOG TOPS      |  |  |
|                    |                 |                 |               |  |  |
| Anhydrite          | 1150 +840       | + 837           | + 855         |  |  |
| <b>B-Anhydrite</b> | 1186 +804       | + 803           | + 818         |  |  |
| Topeka             | 2971 - 981      | - 979           | - 964         |  |  |
| <b>Heebner Sh</b>  | . 3237-1247     | -1243           | -1230         |  |  |
| Toronto            | 3260-1270       | -1265           | -1252         |  |  |
| LKC                | 3289-1299       | -1294           | -1281         |  |  |
| ВКС                | 3514-1524       | -1515           | -1506         |  |  |
| Arbuckle           | 3590-1600       | -1557           | -1576         |  |  |
| RTD                | 3675-1685       | -1685           | -1955         |  |  |

#### **SUMMARY OF DAILY ACTIVITY**

| 9-02-14 | RU, spud 5:00 PM                                                    |
|---------|---------------------------------------------------------------------|
| 9-03-14 | 1018', set 8 5/8" surface casing to 1166' w/ 375 sxs SMD, slope 1/2 |
|         | degree, plug down 4:30PM, WOC 12 hrs                                |
| 9-04-14 | 1240', drill plug 4:30 AM                                           |
| 9-05-14 | 2385', drilling, displaced 2879'-2898'                              |
| 9-06-14 | 3163', drilling, CFS 3325'                                          |
| 9-07-14 | 3675', drilling, RTD 3675' @ 6:45AM, short trip, TOWB, logs, P&A    |