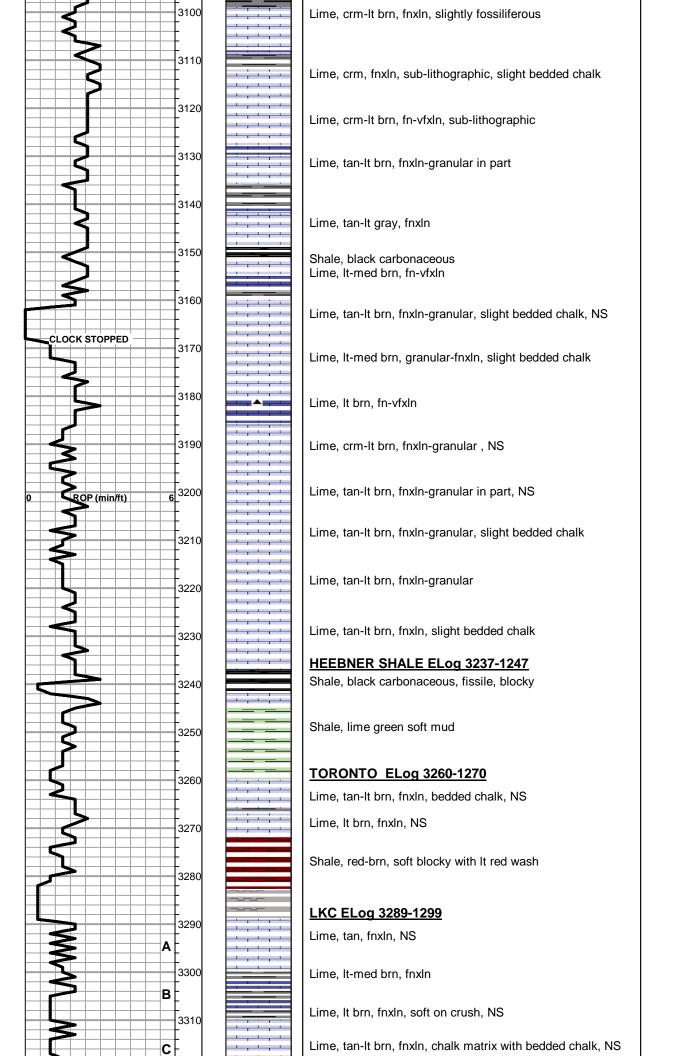

#### **FORMATION TOPS SUMMARY**

|                    | PFANNENSTIEL #1 | CHARLOTTE TR #1 | 1 RUDER #1-23 |  |  |
|--------------------|-----------------|-----------------|---------------|--|--|
|                    | NW SE NW SE     | E2 SW SE NE     | E2 E2 SW      |  |  |
|                    | SEC.23-15S-18W  | SEC.23-15-18W   | SEC.23-15-18V |  |  |
|                    | 1980'GL 1990'KB | KB 1965'        | KB 2000'      |  |  |
|                    |                 |                 |               |  |  |
| <u>FORMATION</u>   | LOG TOPS        | LOG TOPS        | LOG TOPS      |  |  |
|                    |                 |                 |               |  |  |
| Anhydrite          | 1150 +840       | + 837           | + 855         |  |  |
| <b>B-Anhydrite</b> | 1186 +804       | + 803           | + 818         |  |  |
| Topeka             | 2971 - 981      | - 979           | - 964         |  |  |
| <b>Heebner Sh</b>  | . 3237-1247     | -1243           | -1230         |  |  |
| Toronto            | 3260-1270       | -1265           | -1252         |  |  |
| LKC                | 3289-1299       | -1294           | -1281         |  |  |
| ВКС                | 3514-1524       | -1515           | -1506         |  |  |
| Arbuckle           | 3590-1600       | -1557           | -1576         |  |  |
| RTD                | 3675-1685       | -1685           | -1955         |  |  |

#### **SUMMARY OF DAILY ACTIVITY**

| 9-02-14 | RU, spud 5:00 PM                                                    |
|---------|---------------------------------------------------------------------|
| 9-03-14 | 1018', set 8 5/8" surface casing to 1166' w/ 375 sxs SMD, slope 1/2 |
|         | degree, plug down 4:30PM, WOC 12 hrs                                |
| 9-04-14 | 1240', drill plug 4:30 AM                                           |
| 9-05-14 | 2385', drilling, displaced 2879'-2898'                              |
| 9-06-14 | 3163', drilling, CFS 3325'                                          |
| 9-07-14 | 3675', drilling, RTD 3675' @ 6:45AM, short trip, TOWB, logs, P&A    |