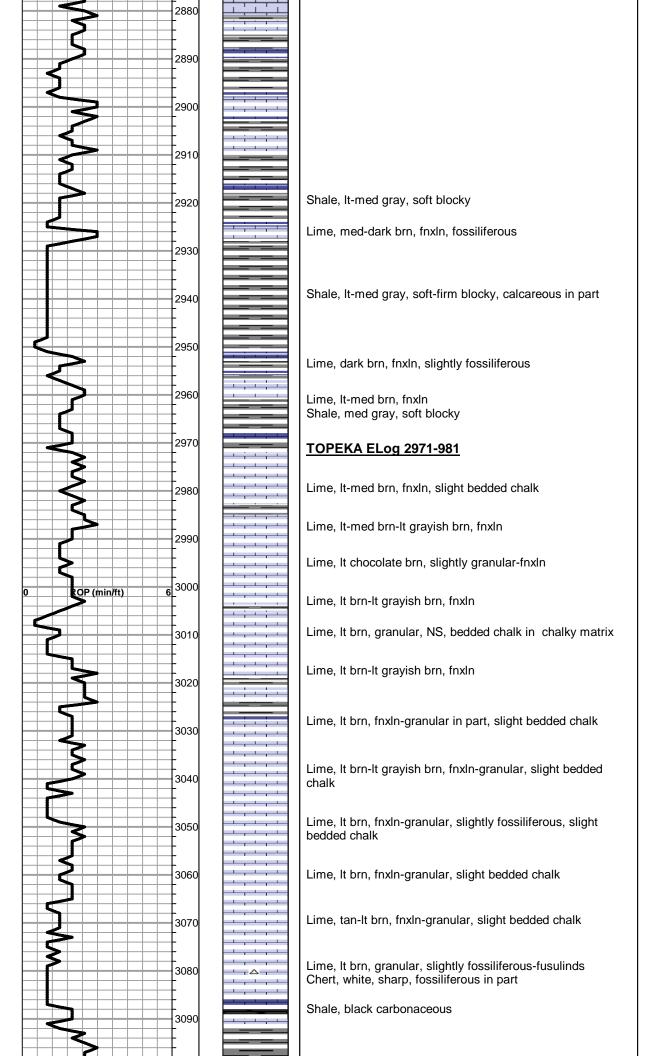

#### **FORMATION TOPS SUMMARY**

|                    | PFANNENSTIEL #1 | CHARLOTTE TR #1 | 1 RUDER #1-23 |  |  |
|--------------------|-----------------|-----------------|---------------|--|--|
|                    | NW SE NW SE     | E2 SW SE NE     | E2 E2 SW      |  |  |
|                    | SEC.23-15S-18W  | SEC.23-15-18W   | SEC.23-15-18V |  |  |
|                    | 1980'GL 1990'KB | KB 1965'        | KB 2000'      |  |  |
|                    |                 |                 |               |  |  |
| <u>FORMATION</u>   | LOG TOPS        | LOG TOPS        | LOG TOPS      |  |  |
|                    |                 |                 |               |  |  |
| Anhydrite          | 1150 +840       | + 837           | + 855         |  |  |
| <b>B-Anhydrite</b> | 1186 +804       | + 803           | + 818         |  |  |
| Topeka             | 2971 - 981      | - 979           | - 964         |  |  |
| <b>Heebner Sh</b>  | . 3237-1247     | -1243           | -1230         |  |  |
| Toronto            | 3260-1270       | -1265           | -1252         |  |  |
| LKC                | 3289-1299       | -1294           | -1281         |  |  |
| ВКС                | 3514-1524       | -1515           | -1506         |  |  |
| Arbuckle           | 3590-1600       | -1557           | -1576         |  |  |
| RTD                | 3675-1685       | -1685           | -1955         |  |  |