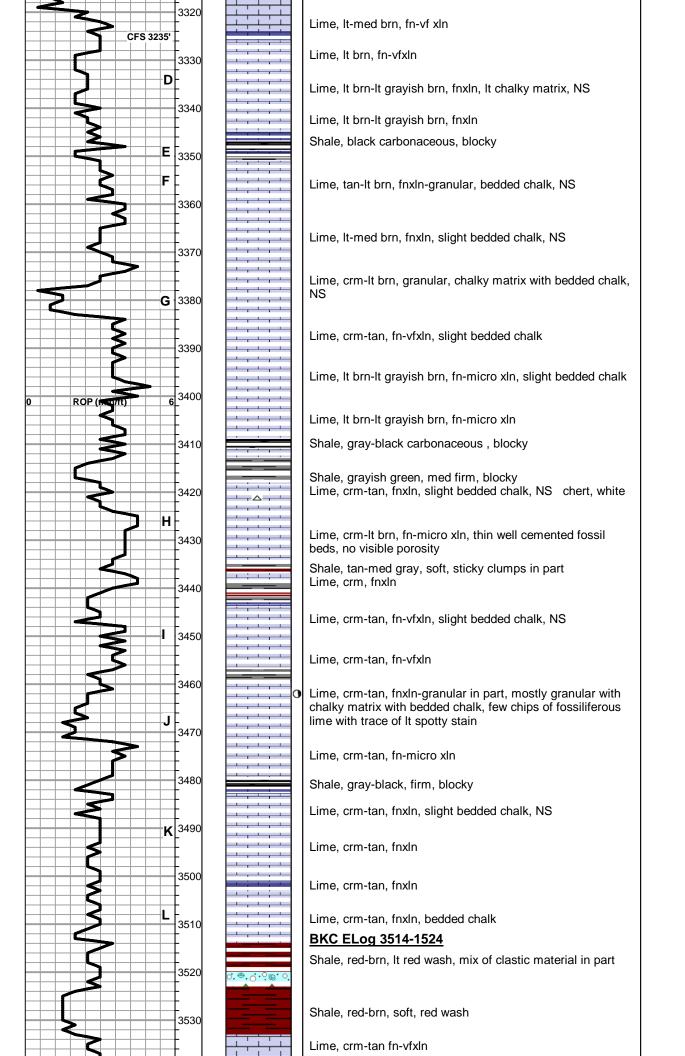

#### **FORMATION TOPS SUMMARY**

|                    | PFANNENSTIEL #1 | CHARLOTTE TR #1 | 1 RUDER #1-23 |  |  |
|--------------------|-----------------|-----------------|---------------|--|--|
|                    | NW SE NW SE     | E2 SW SE NE     | E2 E2 SW      |  |  |
|                    | SEC.23-15S-18W  | SEC.23-15-18W   | SEC.23-15-18V |  |  |
|                    | 1980'GL 1990'KB | KB 1965'        | KB 2000'      |  |  |
|                    |                 |                 |               |  |  |
| <u>FORMATION</u>   | LOG TOPS        | LOG TOPS        | LOG TOPS      |  |  |
|                    |                 |                 |               |  |  |
| Anhydrite          | 1150 +840       | + 837           | + 855         |  |  |
| <b>B-Anhydrite</b> | 1186 +804       | + 803           | + 818         |  |  |
| Topeka             | 2971 - 981      | - 979           | - 964         |  |  |
| <b>Heebner Sh</b>  | . 3237-1247     | -1243           | -1230         |  |  |
| Toronto            | 3260-1270       | -1265           | -1252         |  |  |
| LKC                | 3289-1299       | -1294           | -1281         |  |  |
| ВКС                | 3514-1524       | -1515           | -1506         |  |  |
| Arbuckle           | 3590-1600       | -1557           | -1576         |  |  |
| RTD                | 3675-1685       | -1685           | -1955         |  |  |