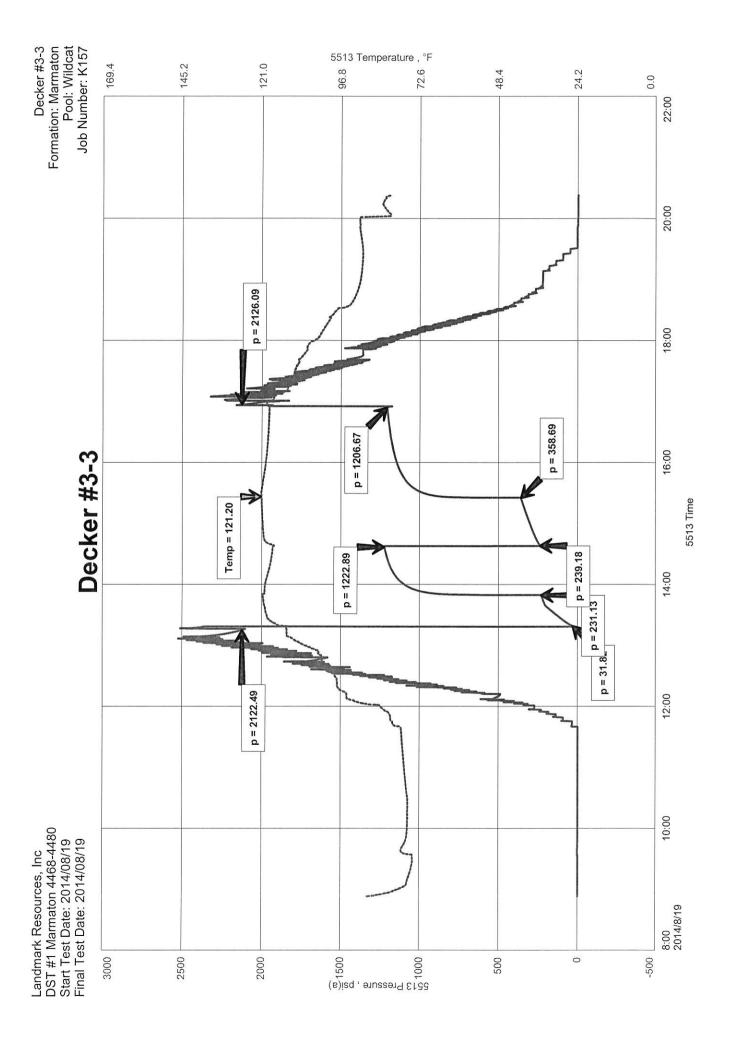

## Tops

| Name           | Тор  | Datum |
|----------------|------|-------|
| Anhydrite      | 2451 | 679   |
| B/Anhydrite    | 2470 | 660   |
| Topeka         | 3755 | -625  |
| Heebner        | 3996 | -866  |
| Toronto        | 4015 | -885  |
| Lansing        | 4041 | -911  |
| С              | 4081 | -951  |
| D              | 4095 | -965  |
| Е              | 4136 | -1006 |
| F              | 4145 | -1015 |
| Muncie Creek   | 4226 | -1096 |
| Н              | 4239 | -1109 |
| I              | 4277 | -1147 |
| J              | 4304 | -1174 |
| Stark Shale    | 4328 | -1198 |
| К              | 4341 | -1211 |
| L              | 4384 | -1254 |
| ВКС            | 4411 | -1281 |
| Marmaton       | 4467 | -1337 |
| Altamont       | 4495 | -1365 |
| Pawnee         | 4545 | -1415 |
| Myrick Station | 4588 | -1458 |
| Fort Scott     | 4596 | -1466 |
| Cherokee       | 4623 | -1493 |
|                |      |       |