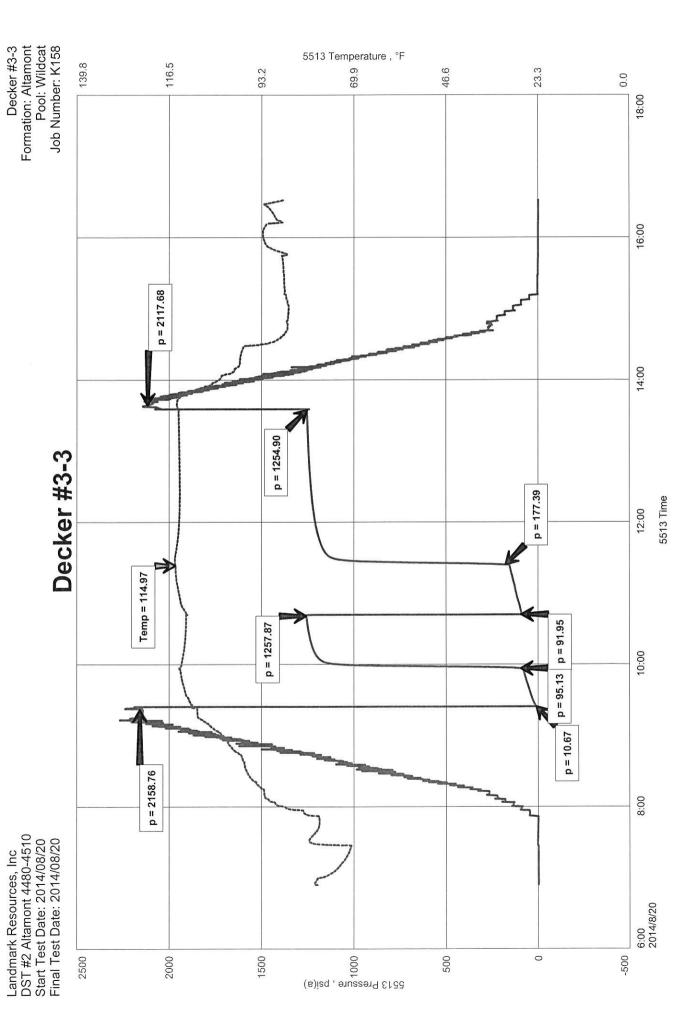

## Tops

| Name           | Тор  | Datum |
|----------------|------|-------|
| Anhydrite      | 2451 | 679   |
| B/Anhydrite    | 2470 | 660   |
| Topeka         | 3755 | -625  |
| Heebner        | 3996 | -866  |
| Toronto        | 4015 | -885  |
| Lansing        | 4041 | -911  |
| С              | 4081 | -951  |
| D              | 4095 | -965  |
| Е              | 4136 | -1006 |
| F              | 4145 | -1015 |
| Muncie Creek   | 4226 | -1096 |
| Н              | 4239 | -1109 |
| I              | 4277 | -1147 |
| J              | 4304 | -1174 |
| Stark Shale    | 4328 | -1198 |
| К              | 4341 | -1211 |
| L              | 4384 | -1254 |
| ВКС            | 4411 | -1281 |
| Marmaton       | 4467 | -1337 |
| Altamont       | 4495 | -1365 |
| Pawnee         | 4545 | -1415 |
| Myrick Station | 4588 | -1458 |
| Fort Scott     | 4596 | -1466 |
| Cherokee       | 4623 | -1493 |
|                |      |       |