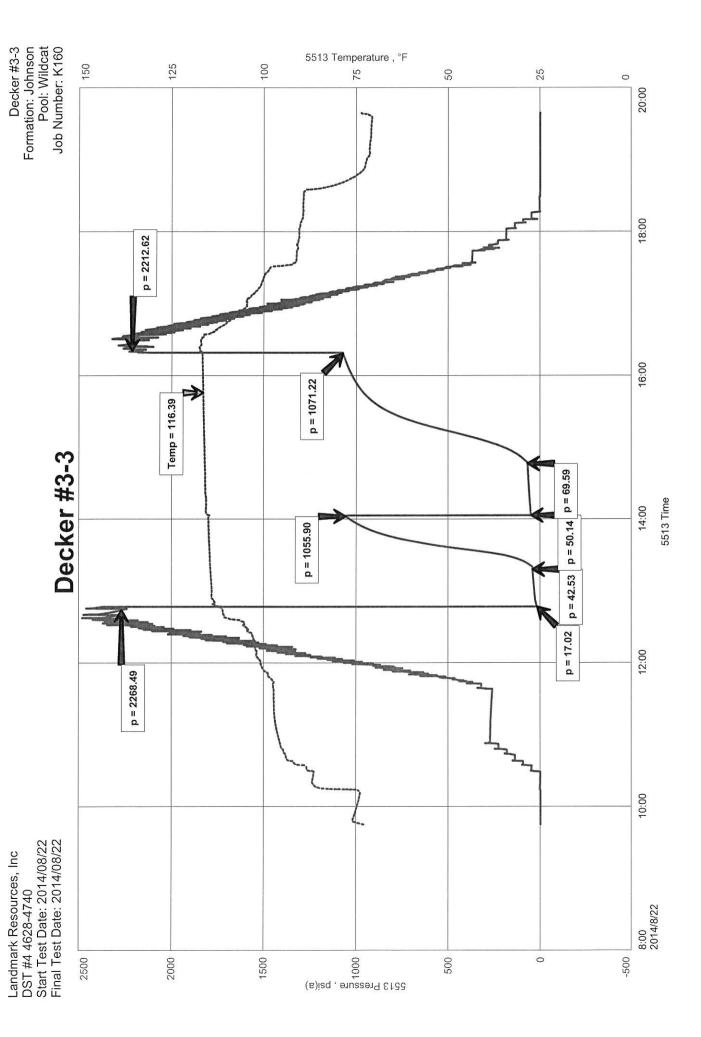

## Tops

| Name          | Тор  | Datum |
|---------------|------|-------|
| Johnson Zone  | 4671 | -1541 |
| U Morrow Sand | 4816 | -1686 |
| Missippian    | 4833 | -1703 |

| Form      | ACO1 - Well Completion   |
|-----------|--------------------------|
| Operator  | Landmark Resources, Inc. |
| Well Name | Decker 3-3               |
| Doc ID    | 1224674                  |