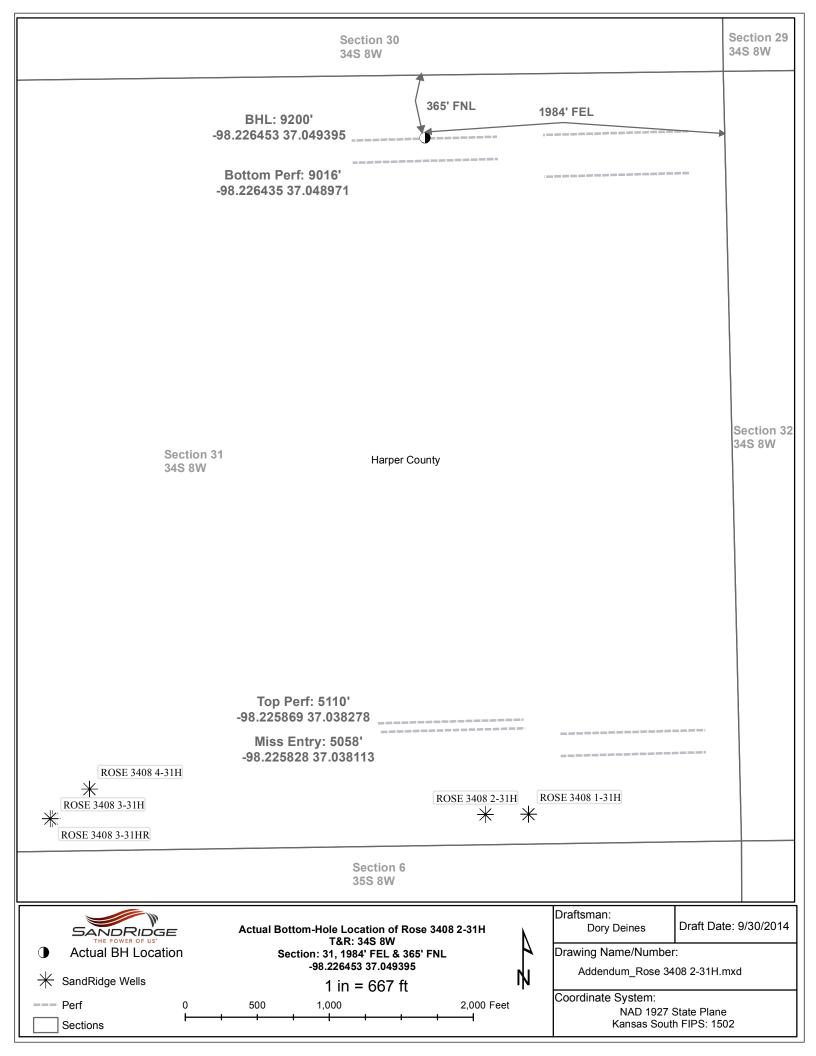

| Form      | ACO1 - Well Completion                   |
|-----------|------------------------------------------|
| Operator  | SandRidge Exploration and Production LLC |
| Well Name | Rose 3408 2-31H                          |
| Doc ID    | 1224766                                  |