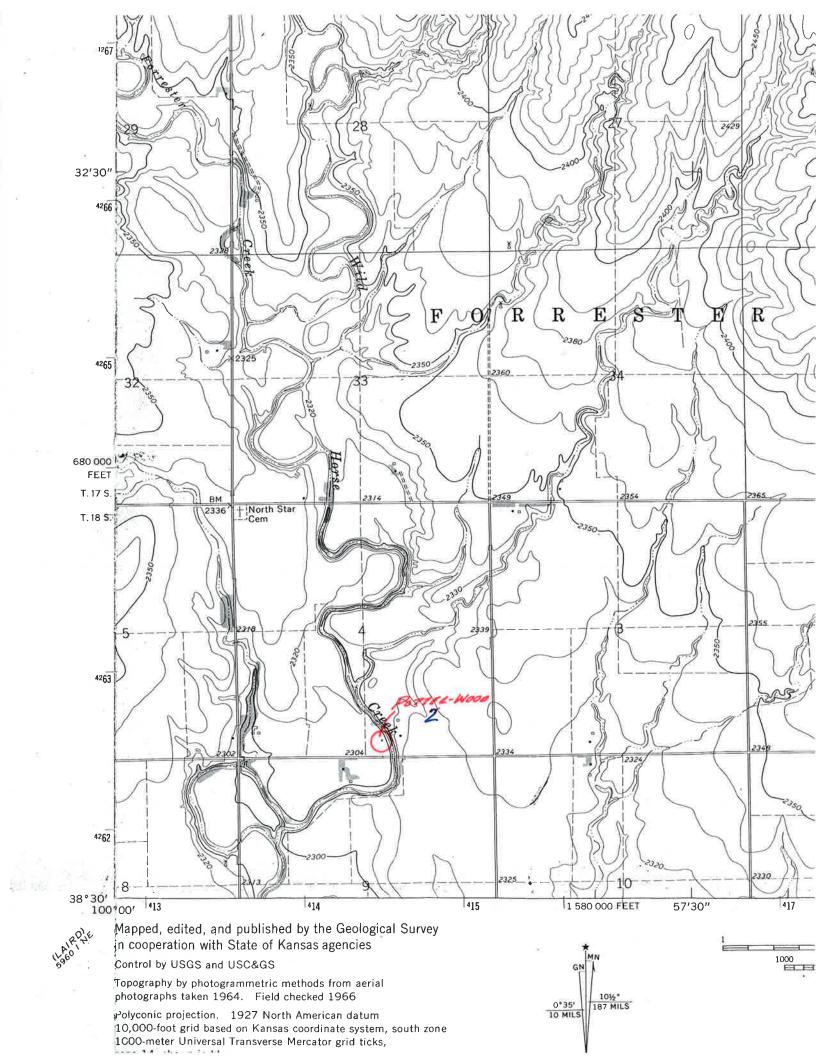

TRIPLE CROWN OPERATING, LLC POTTER/WOOD LEASE SE. 1/4, SECTION 4, T18S, R24W NESS COUNTY, KANSAS

<sup>\*</sup> Controlling data is based upon the best maps and photographs available to us and upon a regular section of land containing 640 acres.

shown on this t be legally ndowner, for access.

i as sh y not t st lanc tment

\*Ingress plot is opened f

evations derived from National Geodetic Vertical Datum

August 20, 2014

<sup>\*</sup>Approximate section lines were determined using the normal standard of core of oilfield surveyors practicing in the state of Kansas. The section corners, which establish the precise section lines, were not necessarily located, and the exact location of the drillsite location in the section is not quaranteed. Therefore, the operator securing this service and occepting this plat and all other parties relying thereon agree to hold Central Kansas Dilfield Services. Inc., its officers and employees harmless from all losses, costs and expenses and said entities released from any liability from incledantal or consequential damages.