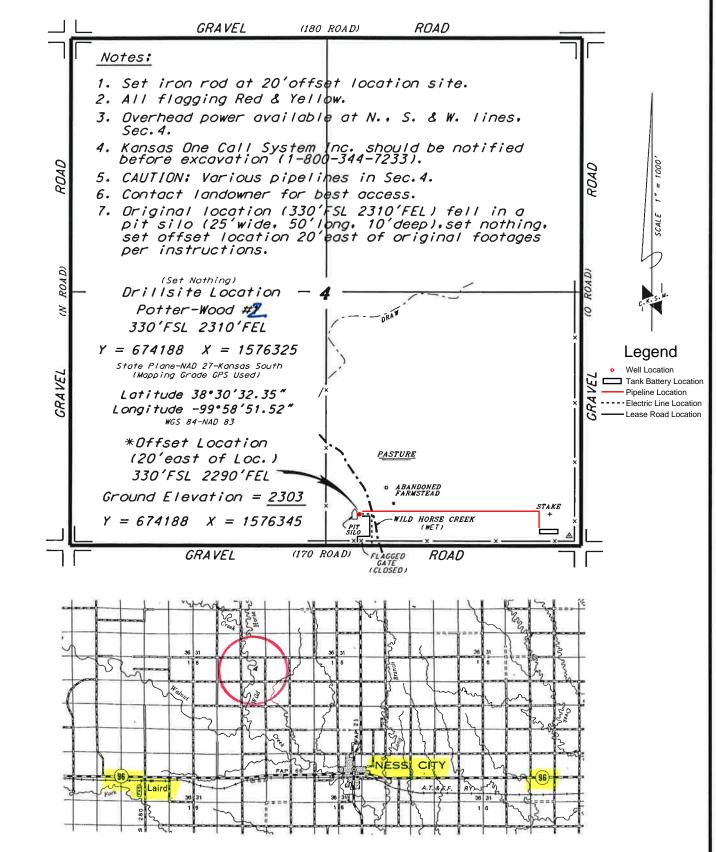

TRIPLE CROWN OPERATING, LLC POTTER/WOOD LEASE SE. 1/4, SECTION 4, T18S, R24W NESS COUNTY, KANSAS

<sup>\*</sup> Controlling data is based upon the best maps and photographs available to us and upon a regular section of land containing 640 acres.

shown on this t be legally ndowner, for access.

i as sh y not t st lanc tment

\*Ingress plot is opened f

evations derived from National Geodetic Vertical Datum

August 20, 2014

<sup>\*</sup>Approximate section lines were determined using the normal standard of core of oilfield surveyors practicing in the state of Kansas. The section corners, which establish the precise section lines, were not necessarily located, and the exact location of the drillsite location in the section is not quaranteed. Therefore, the operator securing this service and occepting this plat and all other parties relying thereon agree to hold Central Kansas Dilfield Services. Inc., its officers and employees harmless from all losses, costs and expenses and said entities released from any liability from incledantal or consequential damages.