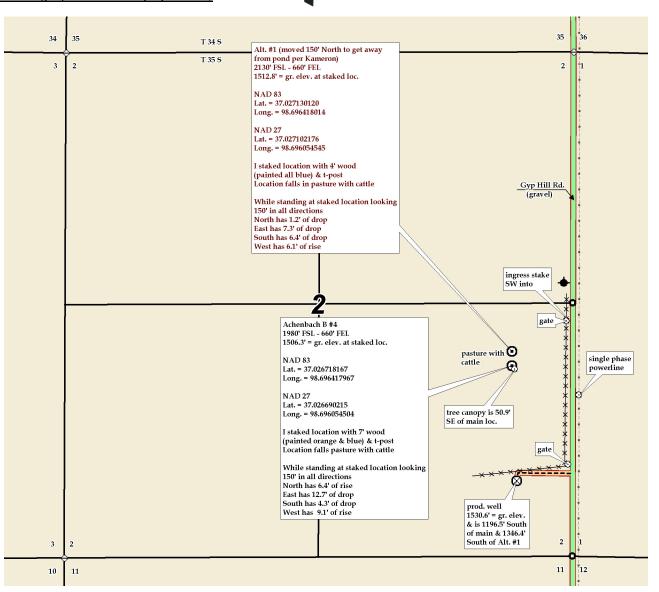

MEASURED BY: Ben R.

DRAWN BY: Norby S.

AUTHORIZED BY: Evan M.

This drawing does not constitute a monumented survey or a land survey plat

This drawing is for construction purposes only

Main = 1980' FSL - 660' FEL gr. elev. = 1506.3' Alt. #1 = 2130' FSL - 660' FEL gr. elev. = 1512.8'

**Directions:** From the SE side of Eldred, KS at the intersection of Lasswell Rd. and Driftwood Rd. – Now go 2 miles East on Driftwood - Now go 0.5 mile South on Driftwood – Now go 1 mile East on Drift – Now go 0.2 mile South on Driftwood – Now go 1 mile East on Driftwood – Now go 0.2 mile South on Gyp Hill Rd. to the NE corner of section 2-35s-13w- Now go 0.5 mile South to ingress stake SW into – Now go approx. 760' SW through pasture with cattle, into main staked location.