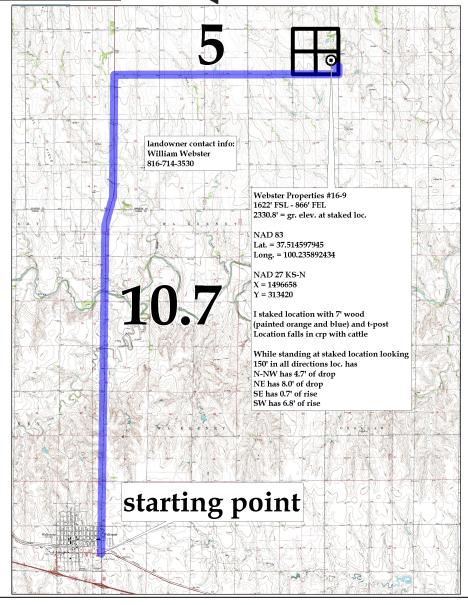

GR. ELEVATION:  $2330.8^{\circ}$ 

**Directions:** From the East side of Wakeeney, Ks at the intersection of Hwy 283 and Hwy 40 – Now go 10.7 miles North on Hwy 283 – Now go 5 miles East on Rd. D to the SE corner of section 16-10s-22w – Now go 0.2 mile North on 310<sup>th</sup> Ave. to ingress stake West and NW into – Now go 0.2 mile West and NW on trail – Now go approx. 220' NW through crp with cattle, into staked location.