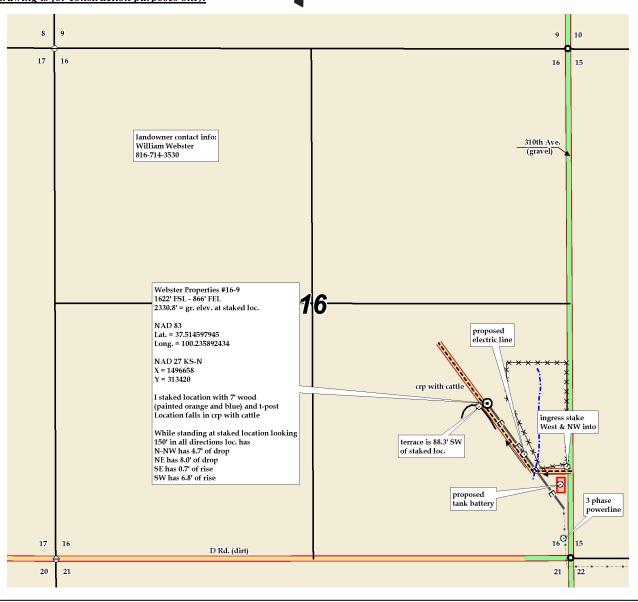

 OPERATOR
 LEASE NAME

 Graham County, KS
 16
 10s
 22w
 1622' FSL - 866' FEL

 COUNTY
 Sec.
 Twp.
 Rng.
 LOCATION SPOT

SCALE: 1" = 1000'

DATE STAKED: May 16<sup>th</sup>, 2014

MEASURED BY: Ben R.

DRAWN BY: Norby S.

AUTHORIZED BY: Jeff R.

This drawing does not constitute a monumented survey or a land survey plat.

This drawing is for construction purposes only.

GR. ELEVATION: 2330.8'

**Directions:** From the East side of Wakeeney, Ks at the intersection of Hwy 283 and Hwy 40 – Now go 10.7 miles North on Hwy 283 – Now go 5 miles East on Rd. D to the SE corner of section 16-10s-22w – Now go 0.2 mile North on 310<sup>th</sup> Ave. to ingress stake West and NW into – Now go 0.2 mile West and NW on trail – Now go approx. 220' NW through crp with cattle, into staked location.

Final ingress must be verified by land owner or Operator.