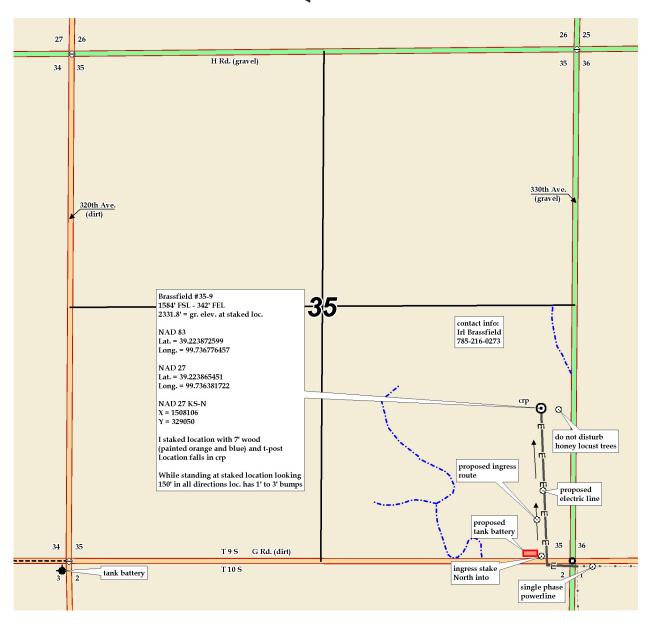

 OPERATOR
 LEASE NAME

 Graham County, KS
 35
 9s
 22w
 1584' FSL - 342' FEL

 COUNTY
 Sec.
 Twp.
 Rng.
 LOCATION SPOT

This drawing does not constitute a monumented survey or a land survey plat This drawing is for construction purposes only

**Directions**: From the center of Hill City, KS at the intersection of Hwy 283 and Hwy 24 – Now go 9.4 miles South on Hwy 283 – Now go 5.9 miles East on H Rd. to the NW corner of section 35-9s-22w – Now go 1 mile South on  $320^{th}$  Ave. – Now go 0.9 mile East on G Rd. to ingress stake North into – Now go 1584' North through crp, into staked location.

Final ingress must be verified with land owner Operator.