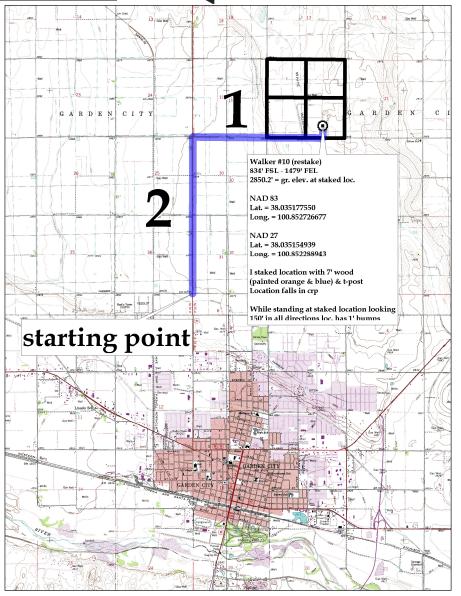

OPERATOR

Finney County, KS COUNTY

20 23s Sec. Twp.

Walker #10 (restake)

LEASE NAME

834' FSL - 1479' FEL

LOCATION SPOT

N/A SCALE: \_ Sept. 4<sup>th</sup>, 2014 DATE STAKED: Austin D. MEASURED BY: Norby S. DRAWN BY: Evan M. & Wayne G. AUTHORIZED BY:

This drawing does not constitute a monumented survey or a land survey plat.

This drawing is for construction purposes only.

GR. ELEVATION: 2850.2°

**Directions:** From the NW side of Garden City, KS at the intersection of Hwy 83 and Hwy 50 – Now go 2 miles North on Hwy 83 - Now go 1 mile East on Lowe Rd. to the SW corner of section 20-23s-32w – Now go 0.7 mile East on Lowe Rd. to ingress North into – Now go 834' North through crp, into staked location.

Final ingress must be verified with land owner or Operator.