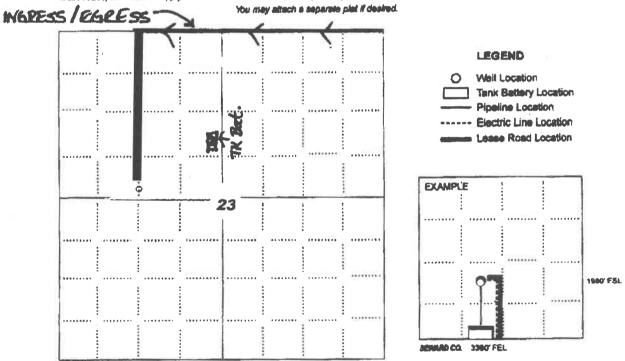

#### IN ALL CASES PLOT THE INTENDED WELL ON THE PLAT BELOW

In all cases, please fully complete this side of the form. Include items 1 through 5 at the bottom of this page.

| Lease:    |                                                          | feet from N / S Line of Section                                                                                                                                                                   |
|-----------|----------------------------------------------------------|---------------------------------------------------------------------------------------------------------------------------------------------------------------------------------------------------|
| Well Numb | er:                                                      | feet from E / W Line of Section                                                                                                                                                                   |
| Field:    |                                                          | Sec Twp S. R                                                                                                                                                                                      |
|           | Acres attributable to well:                              | is Section:     Regular or     Irregular                                                                                                                                                          |
|           |                                                          | If Section is Irregular, locate well from nearest corner boundary.  Section corner used: NE NW SE SW                                                                                              |
|           | lease roads, tank batteries, pipelines and electrical la | PLAT  he nearest lease or unit boundary line. Show the predicted locations of  lines, as required by the Kansas Surface Owner Notice Act (House Bill 2032).  y attach a separate plat if desired. |
|           |                                                          | O Well Location  Tank Battery Location  Pipeline Location  Electric Line Location  Lease Road Location                                                                                            |
| 1320 ft   | 23                                                       | EXAMPLE  1980' FSL                                                                                                                                                                                |
|           |                                                          |                                                                                                                                                                                                   |

#### NOTE: In all cases locate the spot of the proposed drilling locaton.

#### In plotting the proposed location of the well, you must show:

- 1. The manner in which you are using the depicted plat by identifying section lines, i.e. 1 section, 1 section with 8 surrounding sections, 4 sections, etc.
- 2. The distance of the proposed drilling location from the south / north and east / west outside section lines.
- 3. The distance to the nearest lease or unit boundary line (in footage).
- 4. If proposed location is located within a prorated or spaced field a certificate of acreage attribution plat must be attached: (C0-7 for oil wells; CG-8 for gas wells).
- 5. The predicted locations of lease roads, tank batteries, pipelines, and electrical lines.

#### IN ALL CASES PLOT THE INTENDED WELL ON THE PLAT BELOW

In all cases, please fully complete this side of the form. Include Items 1 through 5 at the bottom of this page.

| Operator: Grand Mesa Operating Company Lesse: VESECKY Well Number: #8-5                     | Location of Well: County*  2445  1320  test from   X   N   S Line of Section  test from   E   X   W Line of Section  Sec. 23 Twp. 14 S. R. 20   X   E   W |  |  |  |
|---------------------------------------------------------------------------------------------|-----------------------------------------------------------------------------------------------------------------------------------------------------------|--|--|--|
| Number of Acres attributable to welt: 135  QTR/QTR/QTR/QTR of acreage: S/2 . S/2 . S/2 . NW | Is Section: X Regular or Irregular  If Section is irregular, locate well from nearest corner boundary.  Section corner used: NE NW SE SW                  |  |  |  |
| PLAT                                                                                        |                                                                                                                                                           |  |  |  |

Show location of the well. Show footage to the nearest lease or unit boundary line. Show the predicted locations of lease roads, tank batteries, pipelines and electrical lines, as required by the Kansas Surface Owner Notice Act (House Bill 2032).

NOTE: In all cases locate the epot of the proposed drilling locators.

#### In plotting the proposed location of the well, you must show

- The manner in which you are using the depicted plat by identifying section lines, i.e. 1 section, 1 section with 8 surrounding sections, 4 sections, etc.
- 2. The distance of the proposed drilling location from the south / north and east / wast outside section lines.
- 3. The distance to the nearest lease or unit boundary line (in footage).
- 4. If proposed location is located within a prorated or spaced field a certificate of acreage attribution plat must be attached: (C0-7 for oil wells; CG-8 for gas wells).
- 5. The predicted location<sup>®</sup> of lesse roads, tank batteries, pipelines, and electrical lines.