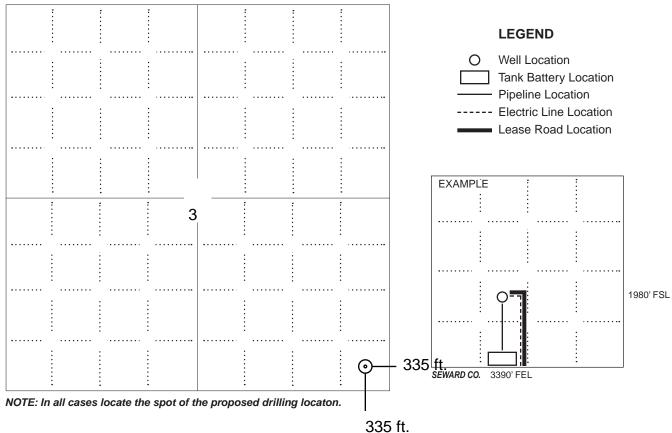

## IN ALL CASES PLOT THE INTENDED WELL ON THE PLAT BELOW

In all cases, please fully complete this side of the form. Include items 1 through 5 at the bottom of this page.

| Operator:                                                            | Location of Well: County:                                          |
|----------------------------------------------------------------------|--------------------------------------------------------------------|
| Lease:                                                               | feet from N / S Line of Section                                    |
| Well Number:                                                         | feet from E / W Line of Section                                    |
| Field:                                                               | Sec Twp S. R E 📃 W                                                 |
| Number of Acres attributable to well:<br>QTR/QTR/QTR/QTR of acreage: | Is Section: Regular or Irregular                                   |
|                                                                      | If Section is Irregular, locate well from nearest corner boundary. |
|                                                                      | Section corner used: NE NW SE SW                                   |

PLAT

Show location of the well. Show footage to the nearest lease or unit boundary line. Show the predicted locations of lease roads, tank batteries, pipelines and electrical lines, as required by the Kansas Surface Owner Notice Act (House Bill 2032). You may attach a separate plat if desired.

#### In plotting the proposed location of the well, you must show:

- 1. The manner in which you are using the depicted plat by identifying section lines, i.e. 1 section, 1 section with 8 surrounding sections, 4 sections, etc.
- 2. The distance of the proposed drilling location from the south / north and east / west outside section lines.
- 3. The distance to the nearest lease or unit boundary line (in footage).
- 4. If proposed location is located within a prorated or spaced field a certificate of acreage attribution plat must be attached: (C0-7 for oil wells; CG-8 for gas wells).
- 5. The predicted locations of lease roads, tank batteries, pipelines, and electrical lines.