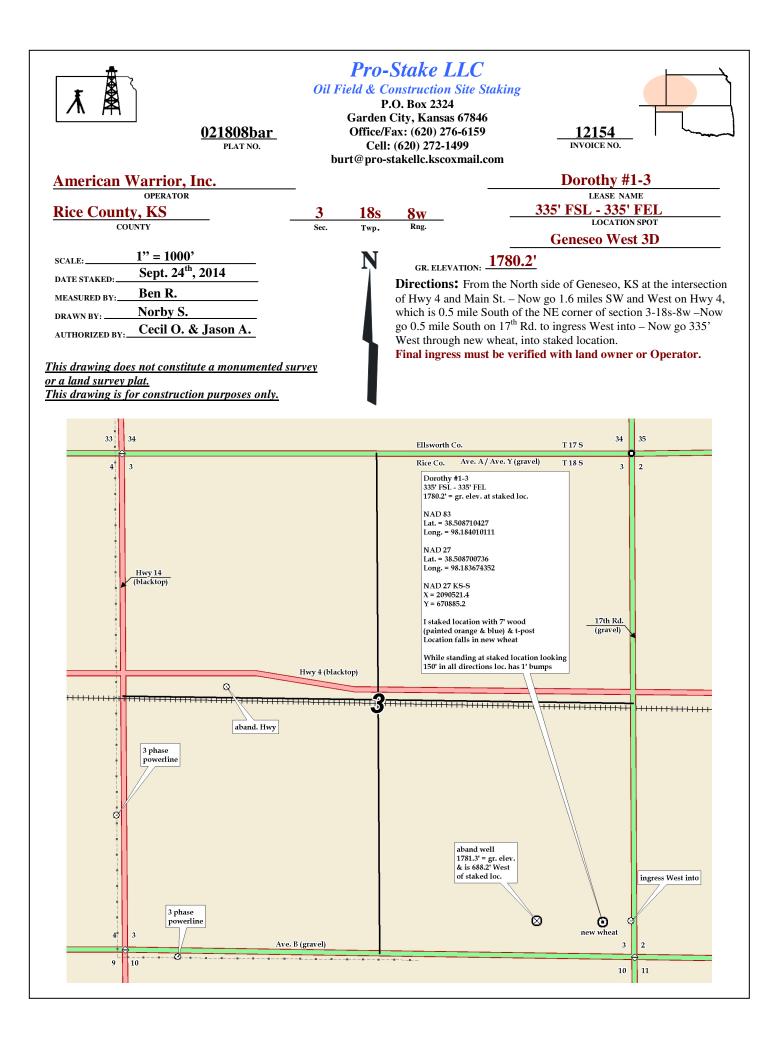

# R. Evan Noll Petroleum Landman

P.O. Box 1354 Hays, KS 67604 Office - 785.628.8774 Cell - 785.623.0998 Fax - 785.628.8478

October 2, 2014

Jean E. Behnke Trust 1119 S. Bell Ave. Lyons, KS 67554

RE: Jean #2-2 Well, 700' from South Line & 650' from West Line Sec. 2-18S-8W Dorothy #1-3 Well, 335' from South Line & 335' from East Line Sec. 3-18S-8W Rice County, Kansas

Dear Property Owner: Prior to drilling a well, the KCC requires that we notify the landowner. The operator for the captioned wells is:

> American Warrior, Inc. P.O. Box 399 Garden City, KS 67846 Contact Man: Kevin Wiles - (620) 271-4407 - kwiles@awioil.com

I'm enclosing a copy of the intent to drill filed with the KCC, a plat showing the well location, lease road, pipeline, electric line and tank battery for each well. <u>The locations are non-binding and preliminary, shown simply to satisfy State requirement</u>. The actual location will be determined by the dirt contractor, Langfeld Dirt Service, Inc. in Ellinwood, Kansas. If you want to be involved with the locations, contact Langfeld Dirt Service at (620) 564-2795, reference the captioned wells and coordinate with them.