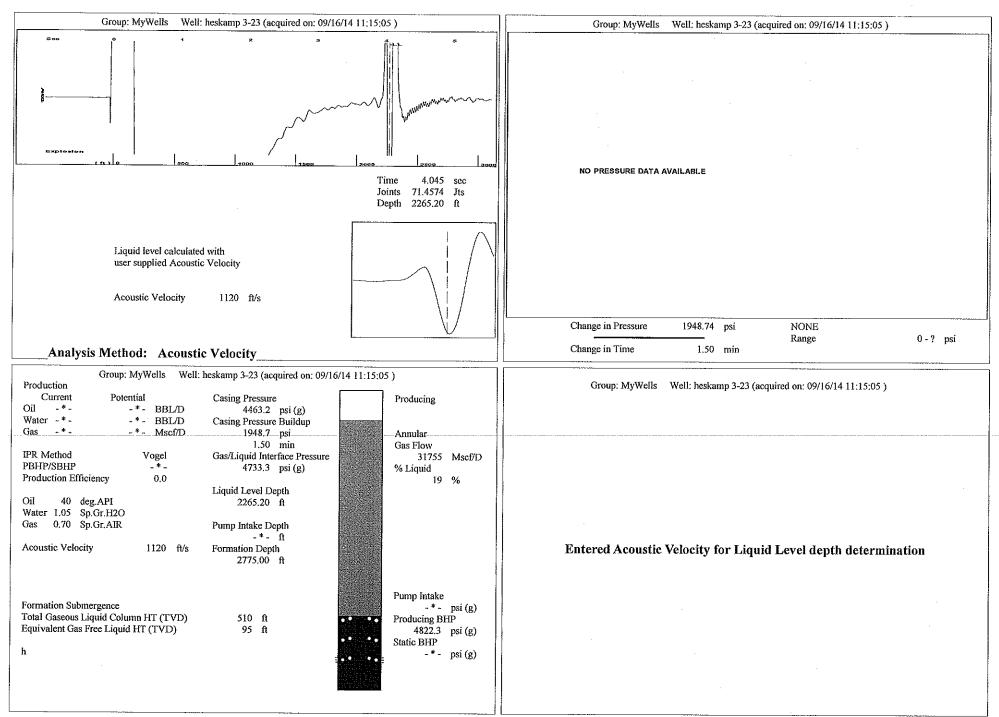

October 09, 2014

Sarah Rodriguez Chesapeake Operating, Inc. 6100 N WESTERN AVE PO BOX 18496 OKLAHOMA CITY, OK 73118-1049

Re: Temporary Abandonment API 15-081-21584-00-00 HESKAMP 3-23 SW/4 Sec.23-29S-32W Haskell County, Kansas