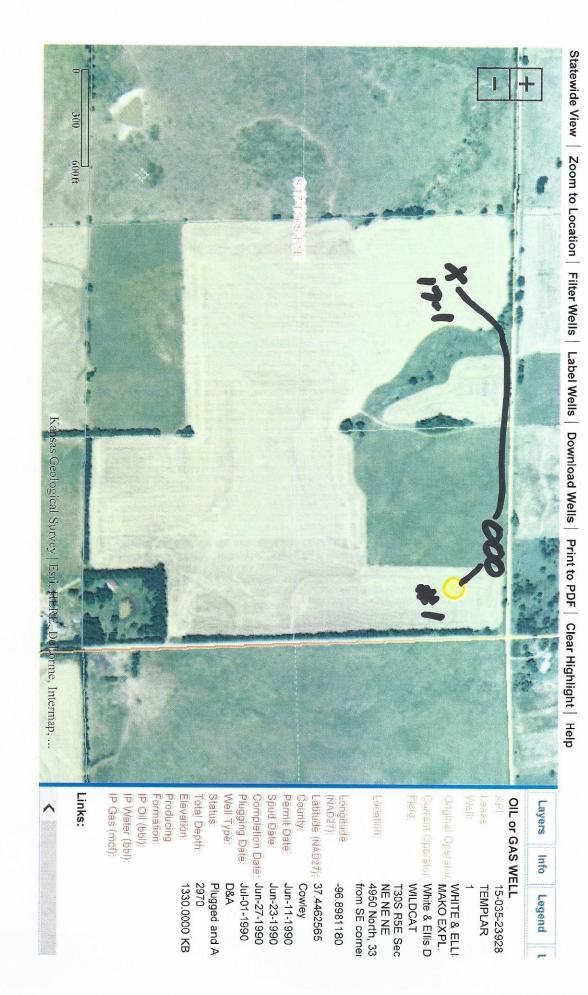

Well will not be drilled or Permit Expired Date: \_

Signature of Operator or Agent:

| For KCC    | Use:  |    |  |  |
|------------|-------|----|--|--|
| Effective  | Date: |    |  |  |
| District # |       |    |  |  |
| SGA?       | Yes   | No |  |  |

### KANSAS CORPORATION COMMISSION OIL & GAS CONSERVATION DIVISION

1226325

Form C-1

March 2010

Form must be Typed

Form must be Signed

All blanks must be Filled