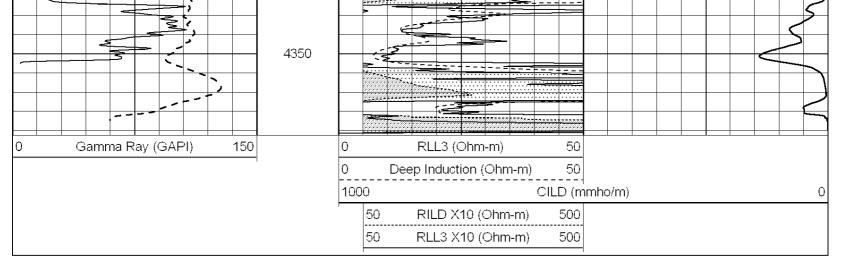

## Tops

| Name          | Тор  | Datum |
|---------------|------|-------|
| Anhydrite     | 2043 | +577  |
| Base          | 2078 | +542  |
| Heebner       | 3696 | -1076 |
| LKC           | 3739 | -1119 |
| ВКС           | 4050 | -1430 |
| Pawnee        | 4164 | -1544 |
| FT Scott      | 4238 | -1618 |
| Johnson       | 4311 | -1691 |
| Mississippian | 4355 | -1735 |