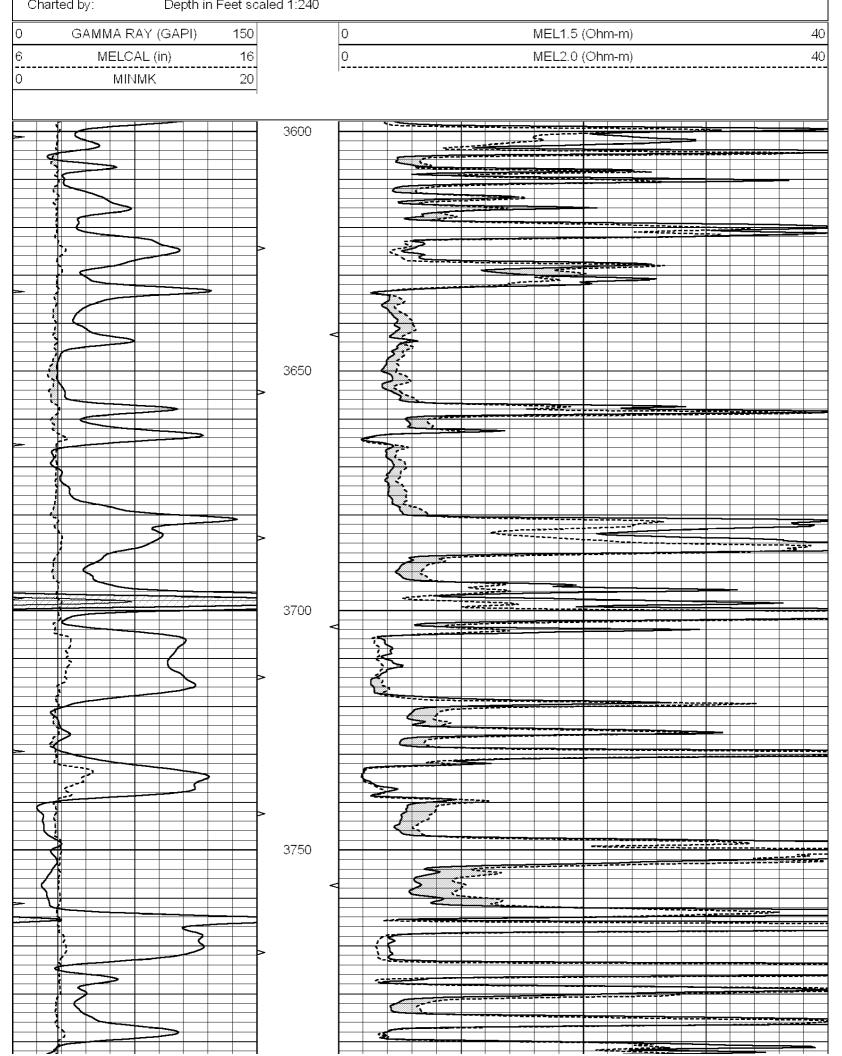

## Tops

| Name          | Тор  | Datum |
|---------------|------|-------|
| Anhydrite     | 2043 | +577  |
| Base          | 2078 | +542  |
| Heebner       | 3696 | -1076 |
| LKC           | 3739 | -1119 |
| ВКС           | 4050 | -1430 |
| Pawnee        | 4164 | -1544 |
| FT Scott      | 4238 | -1618 |
| Johnson       | 4311 | -1691 |
| Mississippian | 4355 | -1735 |