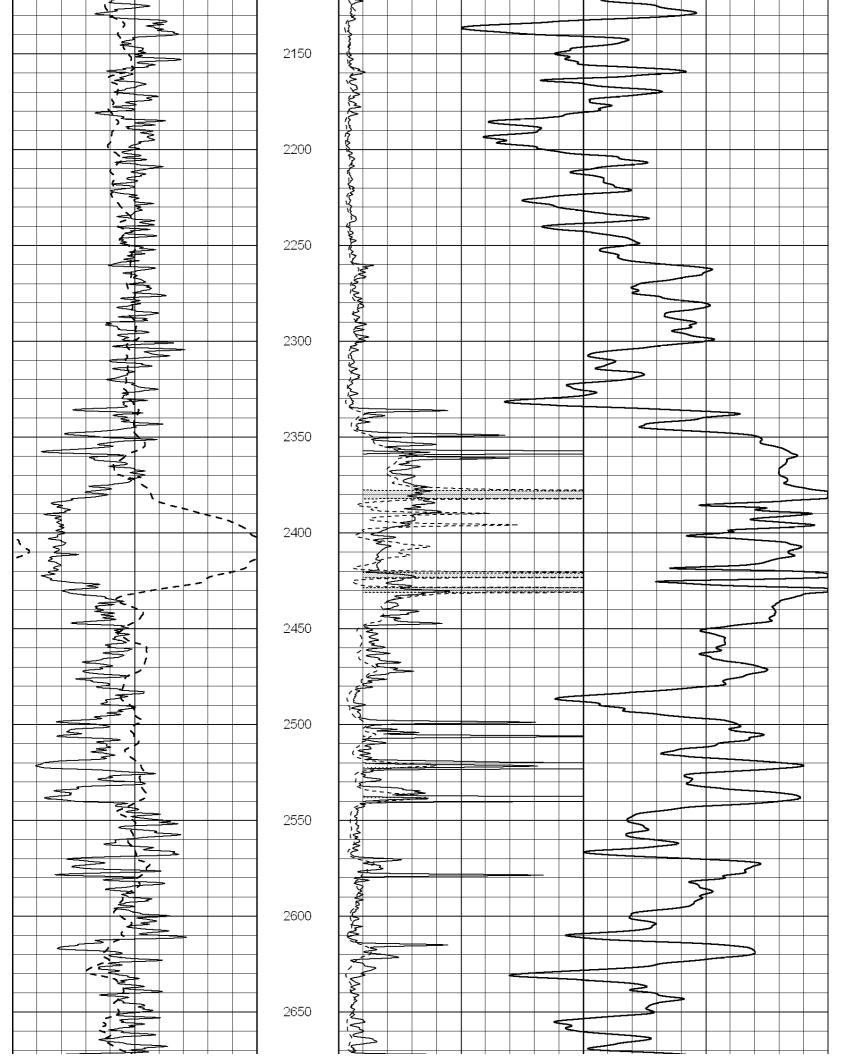

## Tops

| Name          | Тор  | Datum |
|---------------|------|-------|
| Anhydrite     | 2043 | +577  |
| Base          | 2078 | +542  |
| Heebner       | 3696 | -1076 |
| LKC           | 3739 | -1119 |
| ВКС           | 4050 | -1430 |
| Pawnee        | 4164 | -1544 |
| FT Scott      | 4238 | -1618 |
| Johnson       | 4311 | -1691 |
| Mississippian | 4355 | -1735 |