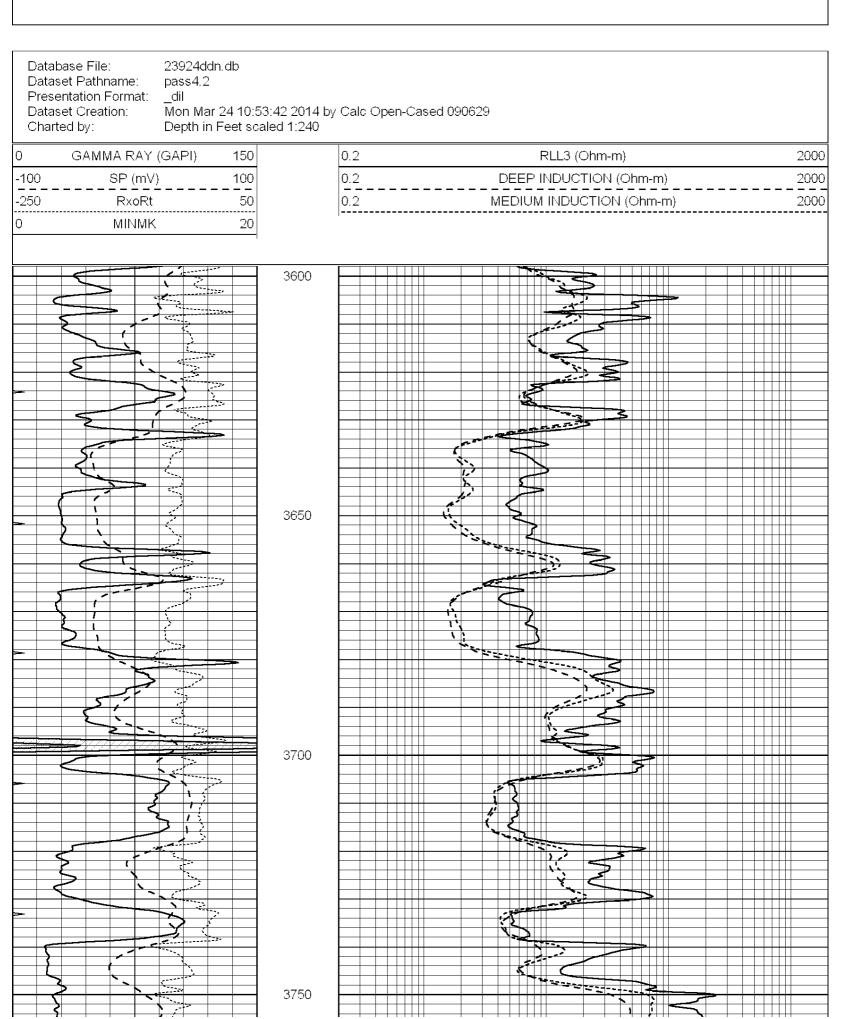

## Tops

| Name          | Тор  | Datum |
|---------------|------|-------|
| Anhydrite     | 2043 | +577  |
| Base          | 2078 | +542  |
| Heebner       | 3696 | -1076 |
| LKC           | 3739 | -1119 |
| ВКС           | 4050 | -1430 |
| Pawnee        | 4164 | -1544 |
| FT Scott      | 4238 | -1618 |
| Johnson       | 4311 | -1691 |
| Mississippian | 4355 | -1735 |