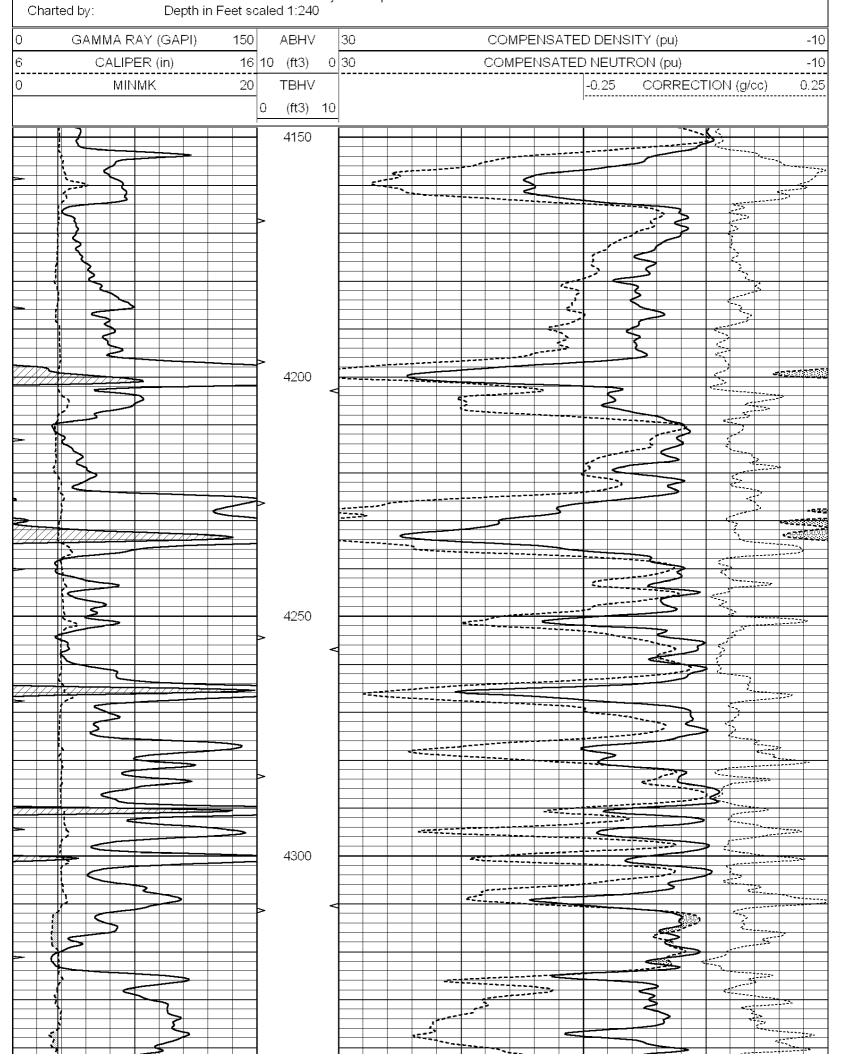

## Tops

| Name          | Тор  | Datum |
|---------------|------|-------|
| Anhydrite     | 2043 | +577  |
| Base          | 2078 | +542  |
| Heebner       | 3696 | -1076 |
| LKC           | 3739 | -1119 |
| ВКС           | 4050 | -1430 |
| Pawnee        | 4164 | -1544 |
| FT Scott      | 4238 | -1618 |
| Johnson       | 4311 | -1691 |
| Mississippian | 4355 | -1735 |