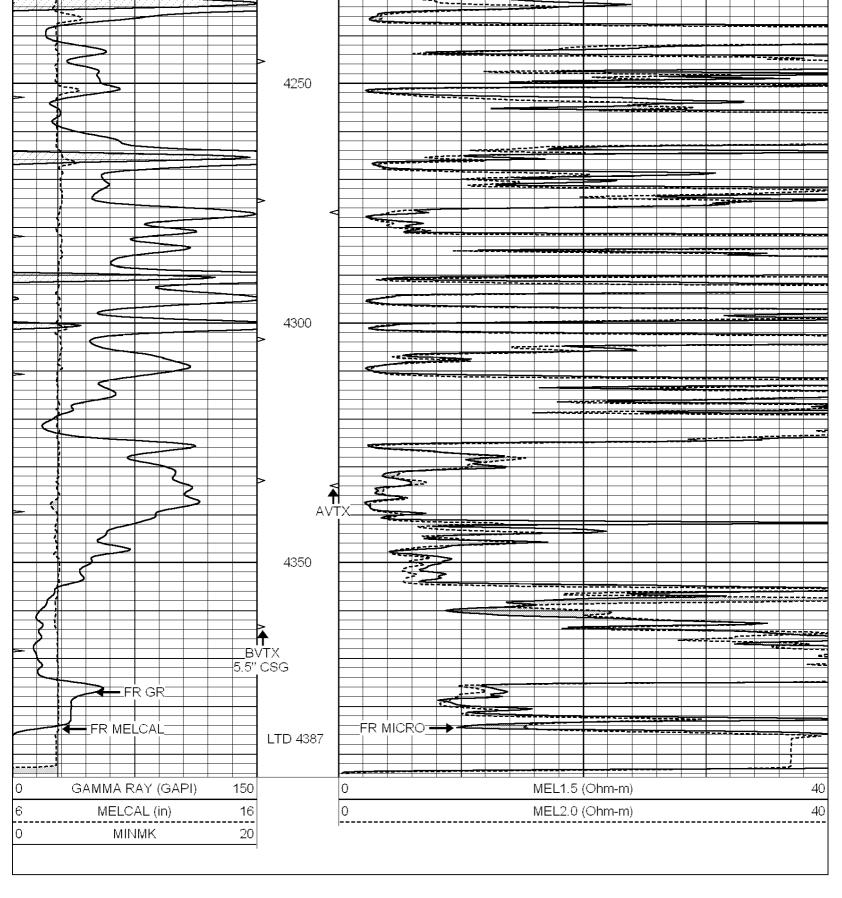

## Tops

| Name          | Тор  | Datum |
|---------------|------|-------|
| Anhydrite     | 2043 | +577  |
| Base          | 2078 | +542  |
| Heebner       | 3696 | -1076 |
| LKC           | 3739 | -1119 |
| ВКС           | 4050 | -1430 |
| Pawnee        | 4164 | -1544 |
| FT Scott      | 4238 | -1618 |
| Johnson       | 4311 | -1691 |
| Mississippian | 4355 | -1735 |