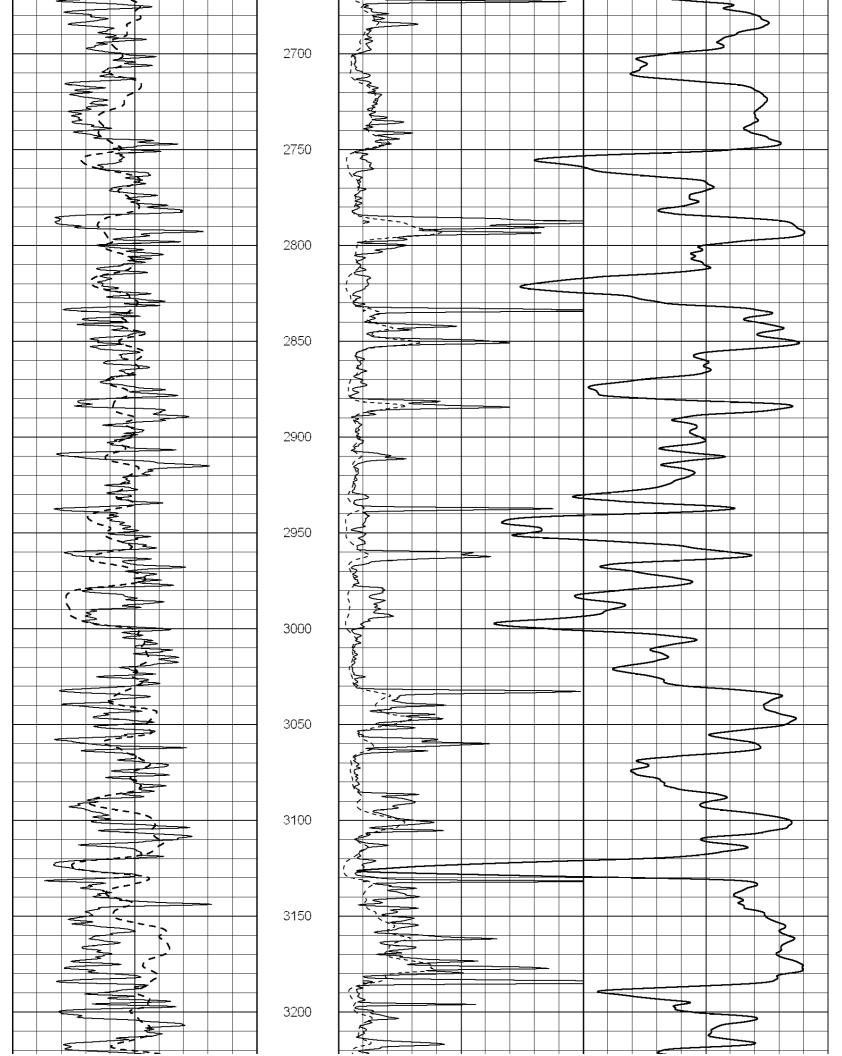

## Tops

| Name          | Тор  | Datum |
|---------------|------|-------|
| Anhydrite     | 2043 | +577  |
| Base          | 2078 | +542  |
| Heebner       | 3696 | -1076 |
| LKC           | 3739 | -1119 |
| ВКС           | 4050 | -1430 |
| Pawnee        | 4164 | -1544 |
| FT Scott      | 4238 | -1618 |
| Johnson       | 4311 | -1691 |
| Mississippian | 4355 | -1735 |