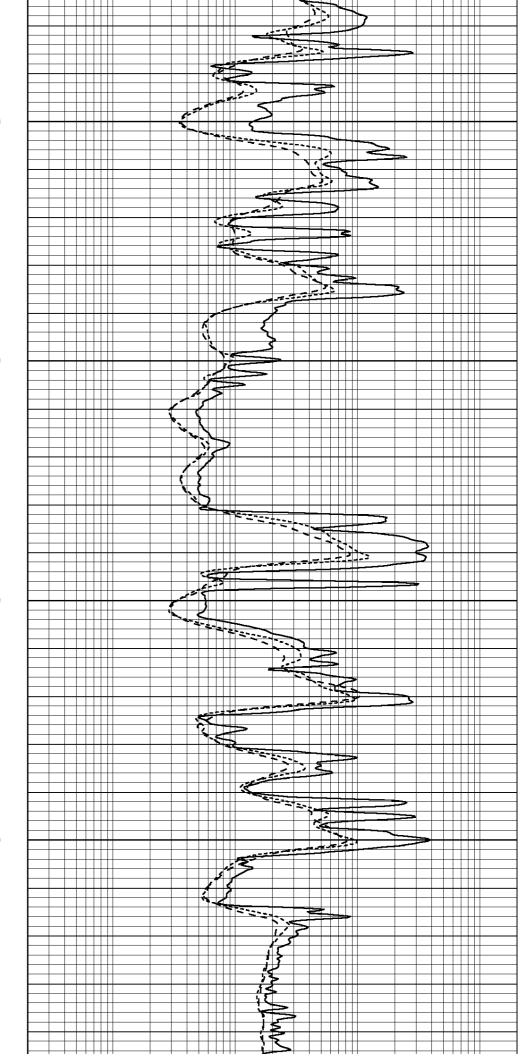

**INSTRUCTIONS:** Show important tops of formations penetrated. Detail all cores. Report all final copies of drill stems tests giving interval tested, time tool open and closed, flowing and shut-in pressures, whether shut-in pressure reached static level, hydrostatic pressures, bottom hole temperature, fluid recovery, and flow rates if gas to surface test, along with final chart(s). Attach extra sheet if more space is needed.

Final Radioactivity Log, Final Logs run to obtain Geophysical Data and Final Electric Logs must be emailed to kcc-well-logs@kcc.ks.gov. Digital electronic log files must be submitted in LAS version 2.0 or newer AND an image file (TIFF or PDF).

| Drill Stem Tests Taken<br>(Attach Additional She | eets)                   | Yes No                             | Yes No Log Formation (Top), Depth and Datum S |                   |                   |                  |                               |
|--------------------------------------------------|-------------------------|------------------------------------|-----------------------------------------------|-------------------|-------------------|------------------|-------------------------------|
| Samples Sent to Geolog                           | ,                       | Yes No                             | Nam                                           | 9                 |                   | Тор              | Datum                         |
| Cores Taken<br>Electric Log Run                  |                         | Yes No                             |                                               |                   |                   |                  |                               |
| List All E. Logs Run:                            |                         |                                    |                                               |                   |                   |                  |                               |
|                                                  |                         |                                    |                                               |                   |                   |                  |                               |
|                                                  |                         | CASING<br>Report all strings set-c | RECORD Ne                                     |                   | on, etc.          |                  |                               |
| Purpose of String                                | Size Hole<br>Drilled    | Size Casing<br>Set (In O.D.)       | Weight<br>Lbs. / Ft.                          | Setting<br>Depth  | Type of<br>Cement | # Sacks<br>Used  | Type and Percent<br>Additives |
|                                                  |                         |                                    |                                               |                   |                   |                  |                               |
|                                                  |                         |                                    |                                               |                   |                   |                  |                               |
|                                                  |                         |                                    |                                               |                   |                   |                  |                               |
|                                                  |                         | ADDITIONAL                         | CEMENTING / SQL                               | EEZE RECORD       |                   |                  |                               |
| Purpose:<br>Perforate                            | Depth<br>Top Bottom     | Type of Cement                     | # Sacks Used                                  |                   | Type and Pe       | ercent Additives |                               |
| Protect Casing Plug Back TD                      |                         |                                    |                                               |                   |                   |                  |                               |
| Plug Off Zone                                    |                         |                                    |                                               |                   |                   |                  |                               |
| Did you perform a hydraulic                      | fracturing treatment of | on this well?                      |                                               | Yes               | No (If No, skip   | o questions 2 an | d 3)                          |
| Does the volume of the tota                      | l base fluid of the hyd | raulic fracturing treatment ex     | ceed 350,000 gallons'                         | ?Yes              | No (If No, skip   | o question 3)    | ·                             |
| Was the hydraulic fracturing                     | treatment information   | disclosure registry?               | Yes                                           | No (If No, fill o | out Page Three    | of the ACO-1)    |                               |

## Tops

| Name          | Тор  | Datum |
|---------------|------|-------|
| Anhydrite     | 2043 | +577  |
| Base          | 2078 | +542  |
| Heebner       | 3696 | -1076 |
| LKC           | 3739 | -1119 |
| ВКС           | 4050 | -1430 |
| Pawnee        | 4164 | -1544 |
| FT Scott      | 4238 | -1618 |
| Johnson       | 4311 | -1691 |
| Mississippian | 4355 | -1735 |