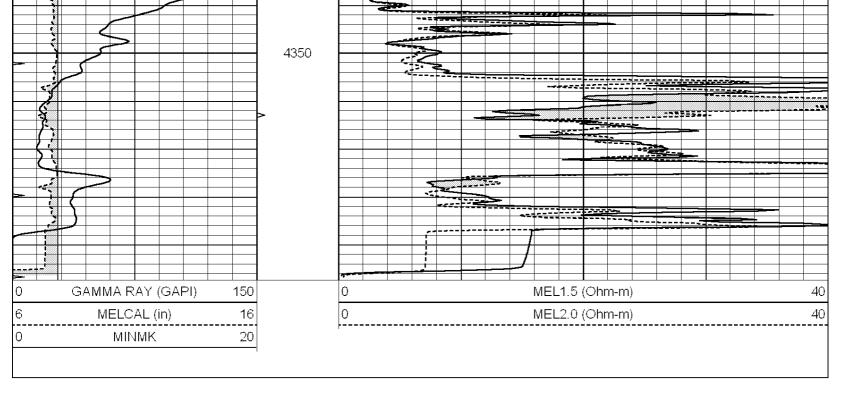

## Tops

| Name          | Тор  | Datum |
|---------------|------|-------|
| Anhydrite     | 2043 | +577  |
| Base          | 2078 | +542  |
| Heebner       | 3696 | -1076 |
| LKC           | 3739 | -1119 |
| ВКС           | 4050 | -1430 |
| Pawnee        | 4164 | -1544 |
| FT Scott      | 4238 | -1618 |
| Johnson       | 4311 | -1691 |
| Mississippian | 4355 | -1735 |