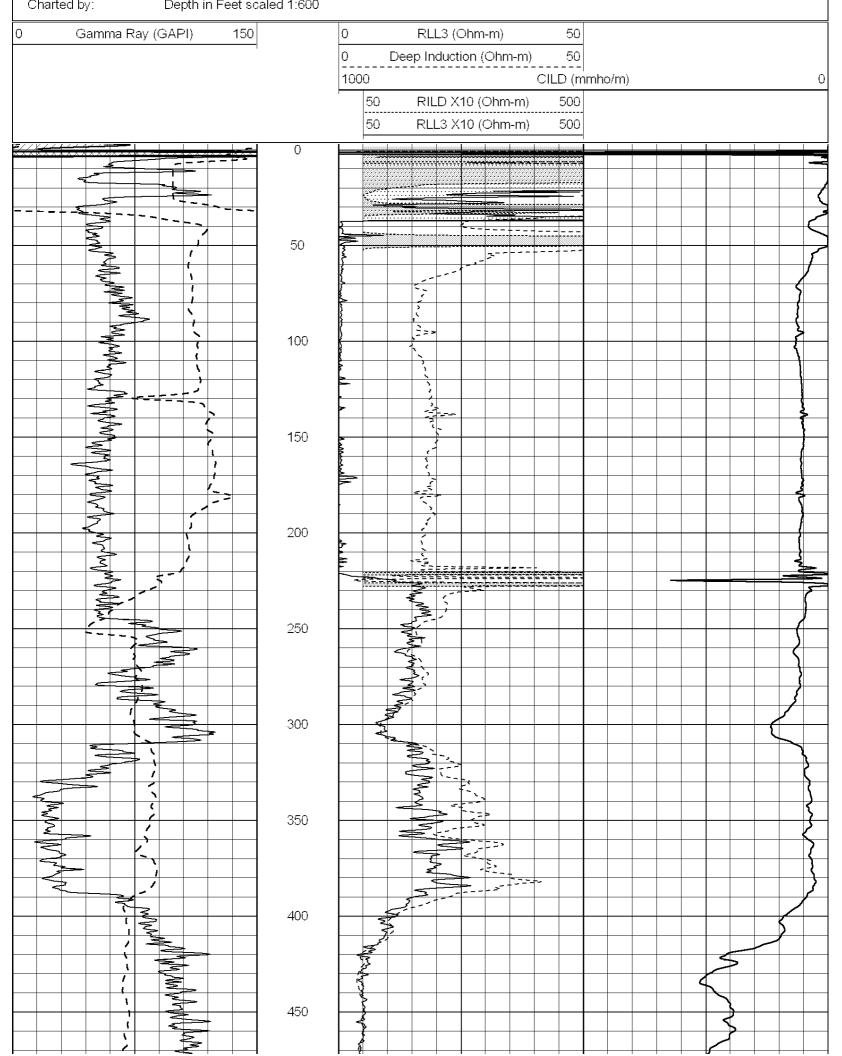

## Tops

| Name          | Тор  | Datum |
|---------------|------|-------|
| Anhydrite     | 2043 | +577  |
| Base          | 2078 | +542  |
| Heebner       | 3696 | -1076 |
| LKC           | 3739 | -1119 |
| ВКС           | 4050 | -1430 |
| Pawnee        | 4164 | -1544 |
| FT Scott      | 4238 | -1618 |
| Johnson       | 4311 | -1691 |
| Mississippian | 4355 | -1735 |