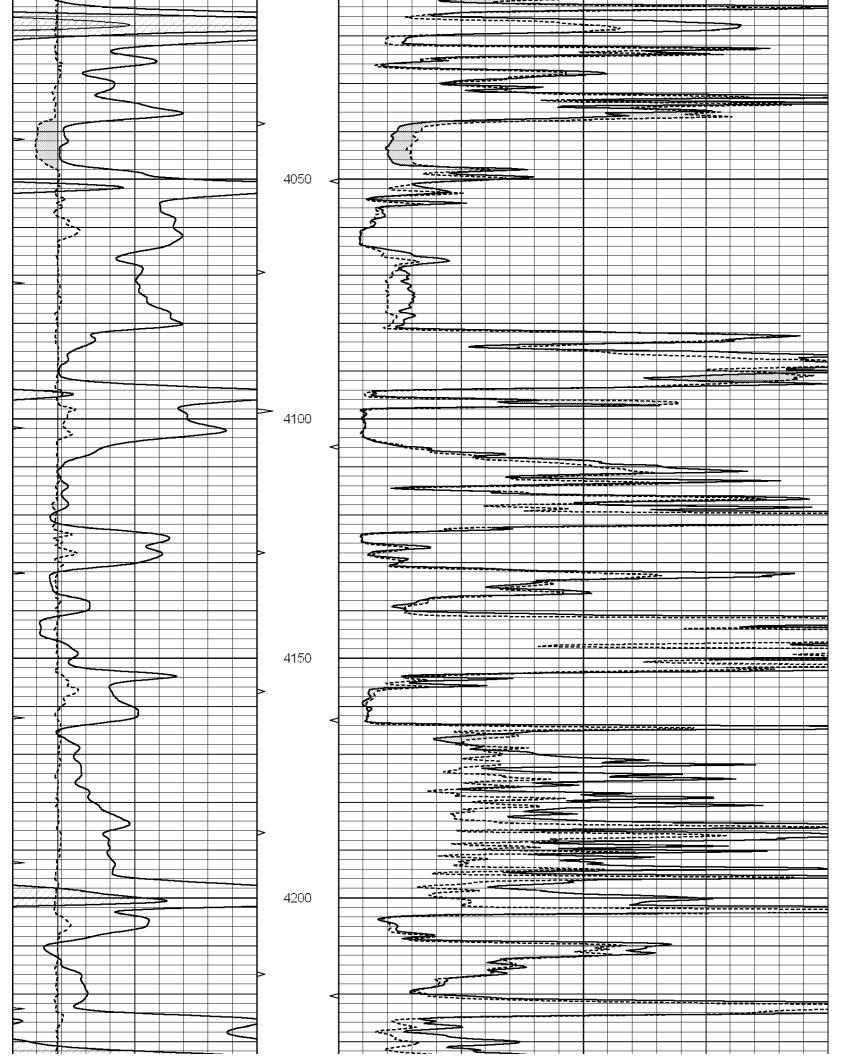

## Tops

| Name          | Тор  | Datum |
|---------------|------|-------|
| Anhydrite     | 2043 | +577  |
| Base          | 2078 | +542  |
| Heebner       | 3696 | -1076 |
| LKC           | 3739 | -1119 |
| ВКС           | 4050 | -1430 |
| Pawnee        | 4164 | -1544 |
| FT Scott      | 4238 | -1618 |
| Johnson       | 4311 | -1691 |
| Mississippian | 4355 | -1735 |