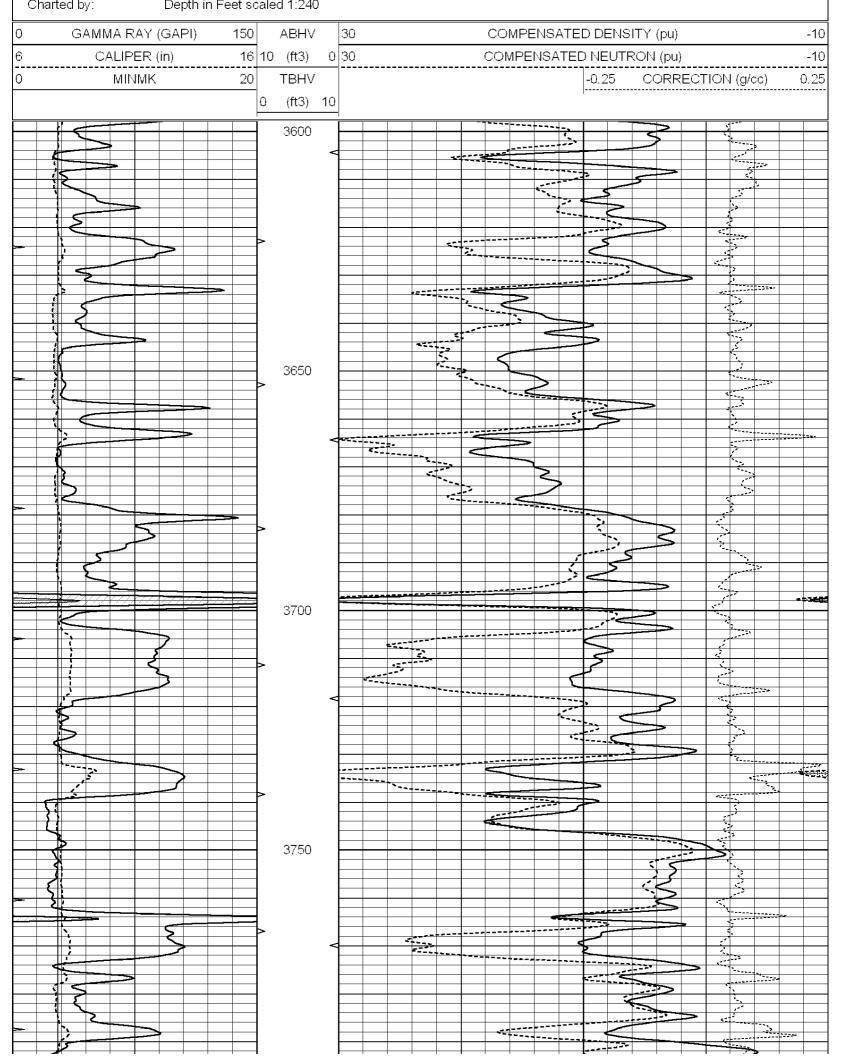

Final Radioactivity Log, Final Logs run to obtain Geophysical Data and Final Electric Logs must be emailed to kcc-well-logs@kcc.ks.gov. Digital electronic log files must be submitted in LAS version 2.0 or newer AND an image file (TIFF or PDF).

## Tops

| Name          | Тор  | Datum |
|---------------|------|-------|
| Anhydrite     | 2043 | +577  |
| Base          | 2078 | +542  |
| Heebner       | 3696 | -1076 |
| LKC           | 3739 | -1119 |
| ВКС           | 4050 | -1430 |
| Pawnee        | 4164 | -1544 |
| FT Scott      | 4238 | -1618 |
| Johnson       | 4311 | -1691 |
| Mississippian | 4355 | -1735 |