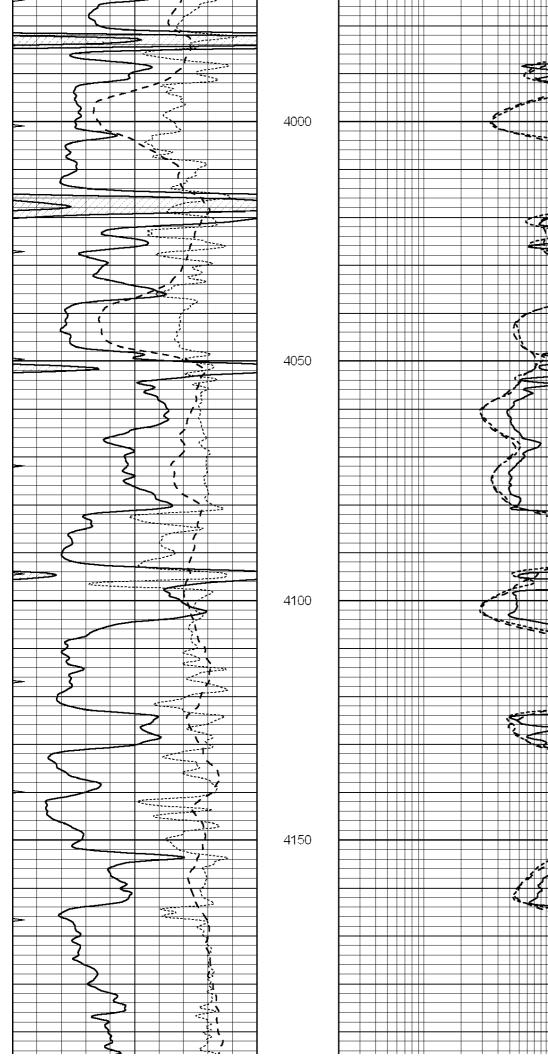

**INSTRUCTIONS:** Show important tops of formations penetrated. Detail all cores. Report all final copies of drill stems tests giving interval tested, time tool open and closed, flowing and shut-in pressures, whether shut-in pressure reached static level, hydrostatic pressures, bottom hole temperature, fluid recovery, and flow rates if gas to surface test, along with final chart(s). Attach extra sheet if more space is needed.

Final Radioactivity Log, Final Logs run to obtain Geophysical Data and Final Electric Logs must be emailed to kcc-well-logs@kcc.ks.gov. Digital electronic log files must be submitted in LAS version 2.0 or newer AND an image file (TIFF or PDF).

| Drill Stem Tests Taken<br>(Attach Additional She | eets)                   | Yes No                             | Yes No Log Formation (Top), Depth and Datum S |                   |                   |                  |                               |
|--------------------------------------------------|-------------------------|------------------------------------|-----------------------------------------------|-------------------|-------------------|------------------|-------------------------------|
| Samples Sent to Geolog                           | ,                       | Yes No                             | Nam                                           | 9                 |                   | Тор              | Datum                         |
| Cores Taken<br>Electric Log Run                  |                         | Yes No                             |                                               |                   |                   |                  |                               |
| List All E. Logs Run:                            |                         |                                    |                                               |                   |                   |                  |                               |
|                                                  |                         |                                    |                                               |                   |                   |                  |                               |
|                                                  |                         | CASING<br>Report all strings set-c | RECORD Ne                                     |                   | on, etc.          |                  |                               |
| Purpose of String                                | Size Hole<br>Drilled    | Size Casing<br>Set (In O.D.)       | Weight<br>Lbs. / Ft.                          | Setting<br>Depth  | Type of<br>Cement | # Sacks<br>Used  | Type and Percent<br>Additives |
|                                                  |                         |                                    |                                               |                   |                   |                  |                               |
|                                                  |                         |                                    |                                               |                   |                   |                  |                               |
|                                                  |                         |                                    |                                               |                   |                   |                  |                               |
|                                                  |                         | ADDITIONAL                         | CEMENTING / SQL                               | EEZE RECORD       |                   |                  |                               |
| Purpose:<br>Perforate                            | Depth<br>Top Bottom     | Type of Cement                     | # Sacks Used                                  |                   | Type and Pe       | ercent Additives |                               |
| Protect Casing Plug Back TD                      |                         |                                    |                                               |                   |                   |                  |                               |
| Plug Off Zone                                    |                         |                                    |                                               |                   |                   |                  |                               |
| Did you perform a hydraulic                      | fracturing treatment of | on this well?                      |                                               | Yes               | No (If No, skip   | o questions 2 an | d 3)                          |
| Does the volume of the tota                      | l base fluid of the hyd | raulic fracturing treatment ex     | ceed 350,000 gallons'                         | ?Yes              | No (If No, skip   | o question 3)    | ·                             |
| Was the hydraulic fracturing                     | treatment information   | disclosure registry?               | Yes                                           | No (If No, fill o | out Page Three    | of the ACO-1)    |                               |

## Tops

| Name          | Тор  | Datum |
|---------------|------|-------|
| Anhydrite     | 2043 | +577  |
| Base          | 2078 | +542  |
| Heebner       | 3696 | -1076 |
| LKC           | 3739 | -1119 |
| ВКС           | 4050 | -1430 |
| Pawnee        | 4164 | -1544 |
| FT Scott      | 4238 | -1618 |
| Johnson       | 4311 | -1691 |
| Mississippian | 4355 | -1735 |