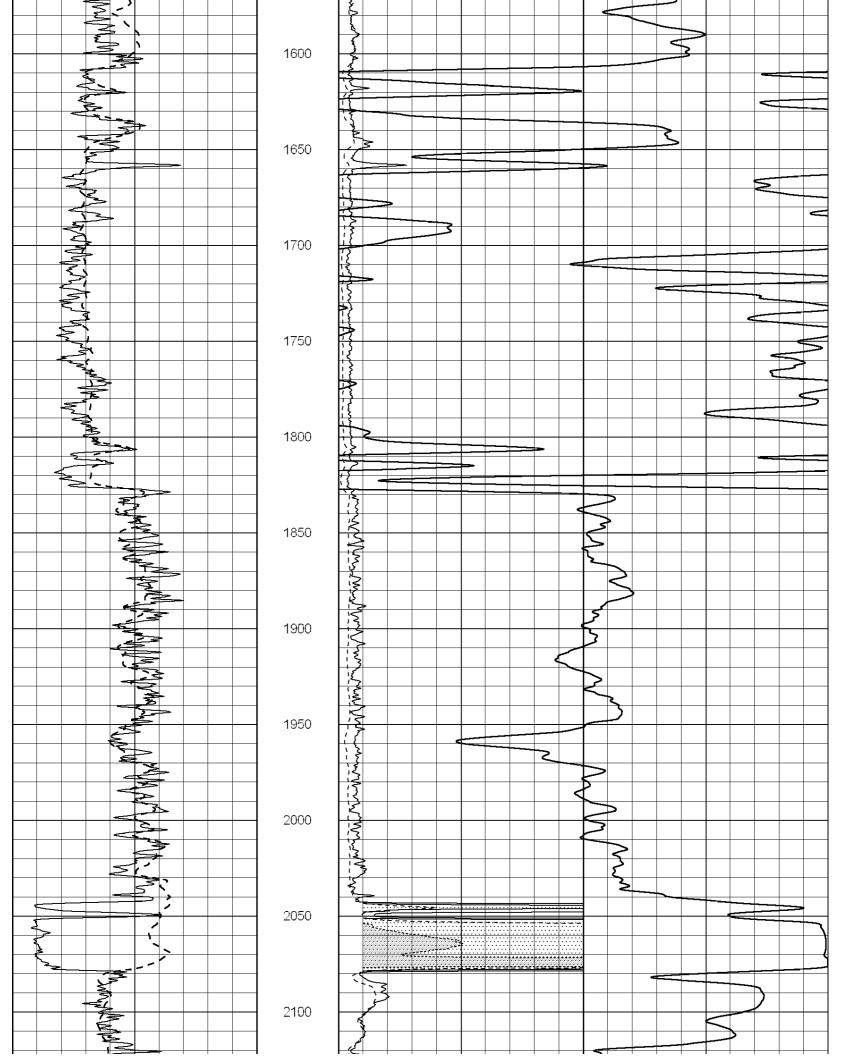

## Tops

| Name          | Тор  | Datum |
|---------------|------|-------|
| Anhydrite     | 2043 | +577  |
| Base          | 2078 | +542  |
| Heebner       | 3696 | -1076 |
| LKC           | 3739 | -1119 |
| ВКС           | 4050 | -1430 |
| Pawnee        | 4164 | -1544 |
| FT Scott      | 4238 | -1618 |
| Johnson       | 4311 | -1691 |
| Mississippian | 4355 | -1735 |