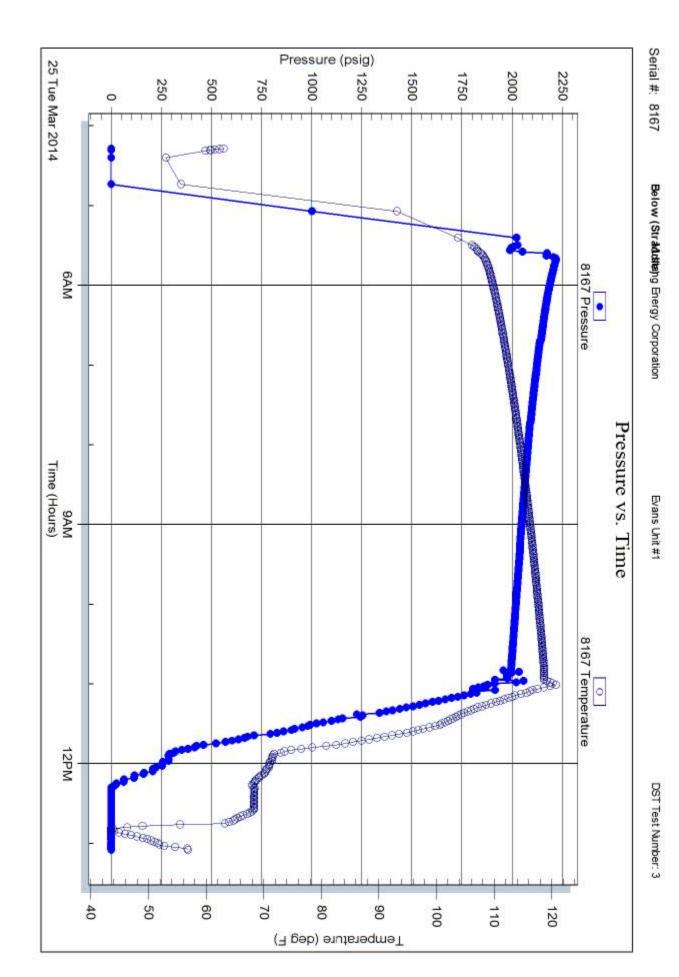

**INSTRUCTIONS:** Show important tops of formations penetrated. Detail all cores. Report all final copies of drill stems tests giving interval tested, time tool open and closed, flowing and shut-in pressures, whether shut-in pressure reached static level, hydrostatic pressures, bottom hole temperature, fluid recovery, and flow rates if gas to surface test, along with final chart(s). Attach extra sheet if more space is needed.