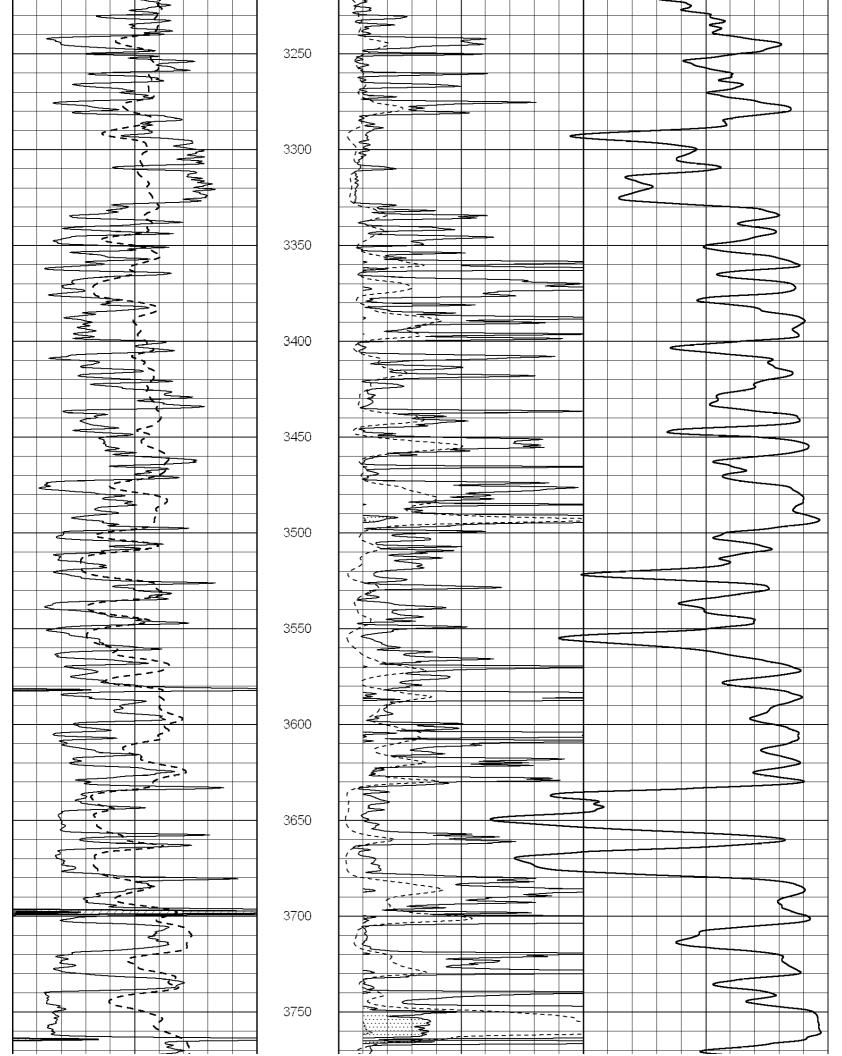

## Tops

| Name          | Тор  | Datum |
|---------------|------|-------|
| Anhydrite     | 2043 | +577  |
| Base          | 2078 | +542  |
| Heebner       | 3696 | -1076 |
| LKC           | 3739 | -1119 |
| ВКС           | 4050 | -1430 |
| Pawnee        | 4164 | -1544 |
| FT Scott      | 4238 | -1618 |
| Johnson       | 4311 | -1691 |
| Mississippian | 4355 | -1735 |