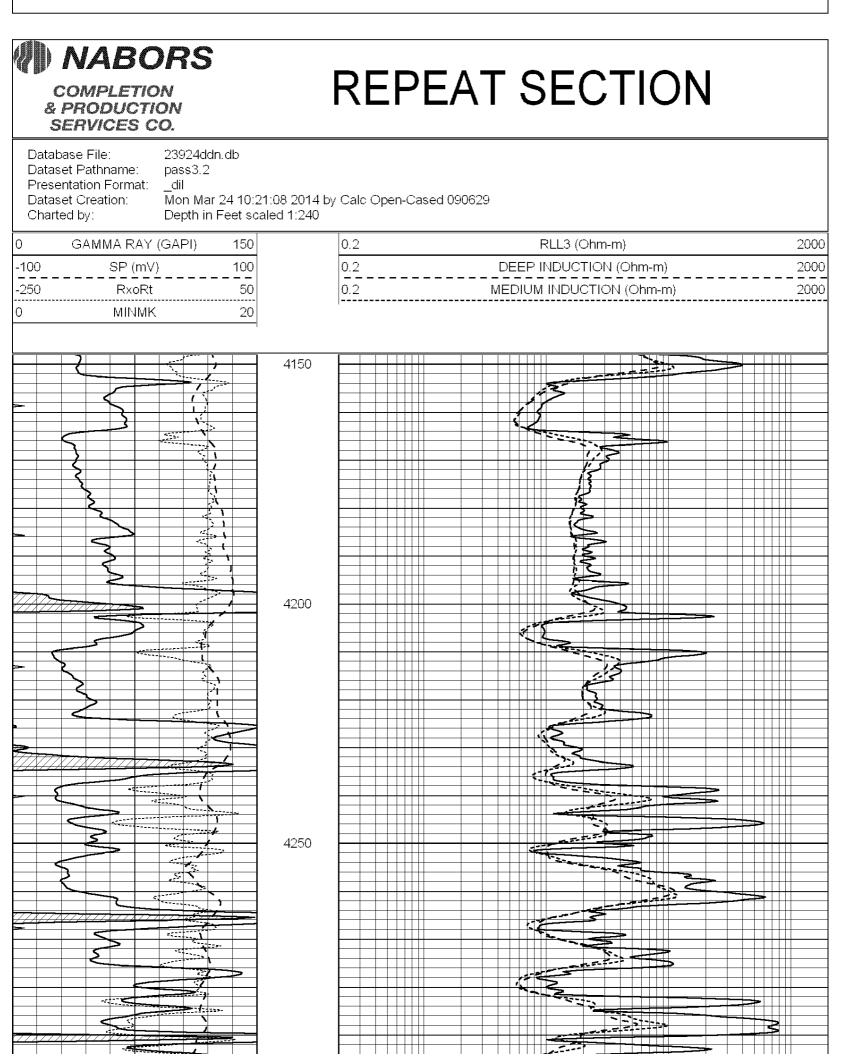

Final Radioactivity Log, Final Logs run to obtain Geophysical Data and Final Electric Logs must be emailed to kcc-well-logs@kcc.ks.gov. Digital electronic log files must be submitted in LAS version 2.0 or newer AND an image file (TIFF or PDF).

| Drill Stem Tests Taken<br>(Attach Additional She | eets)                   | Yes No                             | Yes No Log Formation (Top), Depth and Datum S |                   |                   |                  |                               |
|--------------------------------------------------|-------------------------|------------------------------------|-----------------------------------------------|-------------------|-------------------|------------------|-------------------------------|
| Samples Sent to Geolog                           | ,                       | Yes No                             | Nam                                           | 9                 |                   | Тор              | Datum                         |
| Cores Taken<br>Electric Log Run                  |                         | Yes No                             |                                               |                   |                   |                  |                               |
| List All E. Logs Run:                            |                         |                                    |                                               |                   |                   |                  |                               |
|                                                  |                         |                                    |                                               |                   |                   |                  |                               |
|                                                  |                         | CASING<br>Report all strings set-c | RECORD Ne                                     |                   | on, etc.          |                  |                               |
| Purpose of String                                | Size Hole<br>Drilled    | Size Casing<br>Set (In O.D.)       | Weight<br>Lbs. / Ft.                          | Setting<br>Depth  | Type of<br>Cement | # Sacks<br>Used  | Type and Percent<br>Additives |
|                                                  |                         |                                    |                                               |                   |                   |                  |                               |
|                                                  |                         |                                    |                                               |                   |                   |                  |                               |
|                                                  |                         |                                    |                                               |                   |                   |                  |                               |
|                                                  |                         | ADDITIONAL                         | CEMENTING / SQL                               | EEZE RECORD       |                   |                  |                               |
| Purpose:<br>Perforate                            | Depth<br>Top Bottom     | Type of Cement                     | # Sacks Used                                  |                   | Type and Pe       | ercent Additives |                               |
| Protect Casing Plug Back TD                      |                         |                                    |                                               |                   |                   |                  |                               |
| Plug Off Zone                                    |                         |                                    |                                               |                   |                   |                  |                               |
| Did you perform a hydraulic                      | fracturing treatment of | on this well?                      |                                               | Yes               | No (If No, skip   | o questions 2 an | d 3)                          |
| Does the volume of the tota                      | l base fluid of the hyd | raulic fracturing treatment ex     | ceed 350,000 gallons'                         | ?Yes              | No (If No, skip   | o question 3)    | ·                             |
| Was the hydraulic fracturing                     | treatment information   | disclosure registry?               | Yes                                           | No (If No, fill o | out Page Three    | of the ACO-1)    |                               |