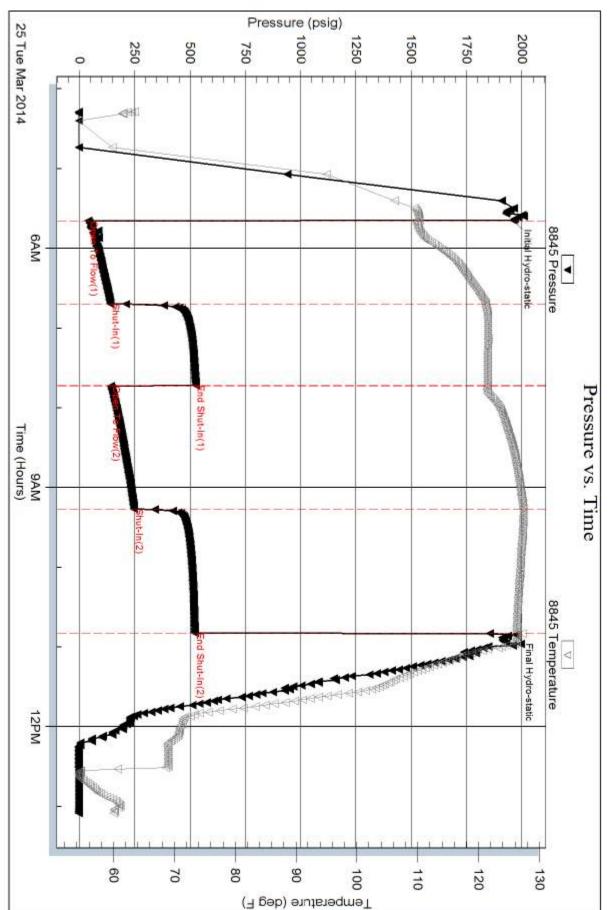

**INSTRUCTIONS:** Show important tops of formations penetrated. Detail all cores. Report all final copies of drill stems tests giving interval tested, time tool open and closed, flowing and shut-in pressures, whether shut-in pressure reached static level, hydrostatic pressures, bottom hole temperature, fluid recovery, and flow rates if gas to surface test, along with final chart(s). Attach extra sheet if more space is needed.