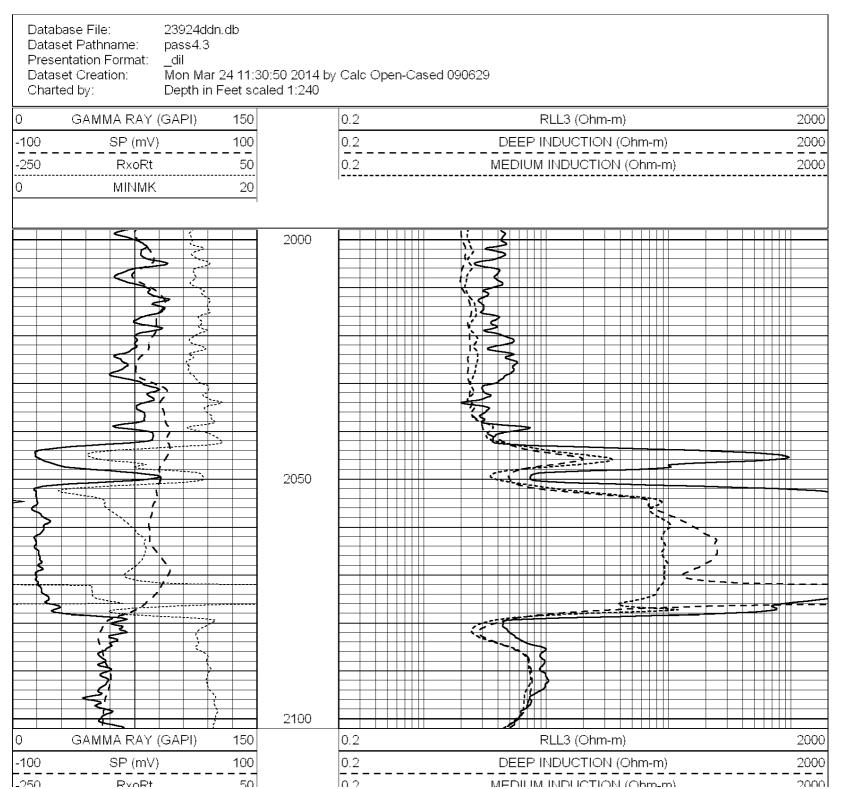

## Tops

| Name          | Тор  | Datum |
|---------------|------|-------|
| Anhydrite     | 2043 | +577  |
| Base          | 2078 | +542  |
| Heebner       | 3696 | -1076 |
| LKC           | 3739 | -1119 |
| ВКС           | 4050 | -1430 |
| Pawnee        | 4164 | -1544 |
| FT Scott      | 4238 | -1618 |
| Johnson       | 4311 | -1691 |
| Mississippian | 4355 | -1735 |