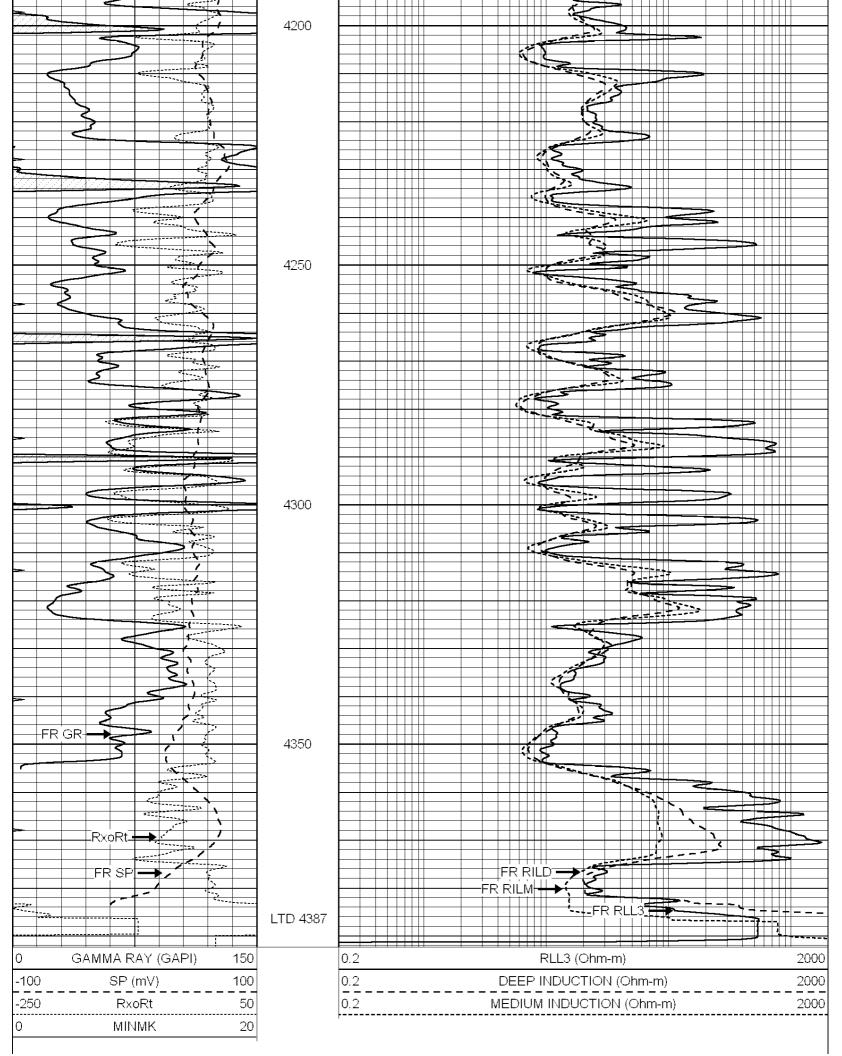

**INSTRUCTIONS:** Show important tops of formations penetrated. Detail all cores. Report all final copies of drill stems tests giving interval tested, time tool open and closed, flowing and shut-in pressures, whether shut-in pressure reached static level, hydrostatic pressures, bottom hole temperature, fluid recovery, and flow rates if gas to surface test, along with final chart(s). Attach extra sheet if more space is needed.

Final Radioactivity Log, Final Logs run to obtain Geophysical Data and Final Electric Logs must be emailed to kcc-well-logs@kcc.ks.gov. Digital electronic log files must be submitted in LAS version 2.0 or newer AND an image file (TIFF or PDF).

| Drill Stem Tests Taken<br>(Attach Additional She | eets)                   | Yes No                             | Yes No Log Formation (Top), Depth and Datum S |                   |                   |                  |                               |
|--------------------------------------------------|-------------------------|------------------------------------|-----------------------------------------------|-------------------|-------------------|------------------|-------------------------------|
| Samples Sent to Geolog                           | ,                       | Yes No                             | Nam                                           | 9                 |                   | Тор              | Datum                         |
| Cores Taken<br>Electric Log Run                  |                         | Yes No                             |                                               |                   |                   |                  |                               |
| List All E. Logs Run:                            |                         |                                    |                                               |                   |                   |                  |                               |
|                                                  |                         |                                    |                                               |                   |                   |                  |                               |
|                                                  |                         | CASING<br>Report all strings set-c | RECORD Ne                                     |                   | on, etc.          |                  |                               |
| Purpose of String                                | Size Hole<br>Drilled    | Size Casing<br>Set (In O.D.)       | Weight<br>Lbs. / Ft.                          | Setting<br>Depth  | Type of<br>Cement | # Sacks<br>Used  | Type and Percent<br>Additives |
|                                                  |                         |                                    |                                               |                   |                   |                  |                               |
|                                                  |                         |                                    |                                               |                   |                   |                  |                               |
|                                                  |                         |                                    |                                               |                   |                   |                  |                               |
|                                                  |                         | ADDITIONAL                         | CEMENTING / SQL                               | EEZE RECORD       |                   |                  |                               |
| Purpose:<br>Perforate                            | Depth<br>Top Bottom     | Type of Cement                     | # Sacks Used                                  |                   | Type and Pe       | ercent Additives |                               |
| Protect Casing Plug Back TD                      |                         |                                    |                                               |                   |                   |                  |                               |
| Plug Off Zone                                    |                         |                                    |                                               |                   |                   |                  |                               |
| Did you perform a hydraulic                      | fracturing treatment of | on this well?                      |                                               | Yes               | No (If No, skip   | o questions 2 an | d 3)                          |
| Does the volume of the tota                      | l base fluid of the hyd | raulic fracturing treatment ex     | ceed 350,000 gallons'                         | ?Yes              | No (If No, skip   | o question 3)    | ·                             |
| Was the hydraulic fracturing                     | treatment information   | disclosure registry?               | Yes                                           | No (If No, fill o | out Page Three    | of the ACO-1)    |                               |

## Tops

| Name          | Тор  | Datum |
|---------------|------|-------|
| Anhydrite     | 2043 | +577  |
| Base          | 2078 | +542  |
| Heebner       | 3696 | -1076 |
| LKC           | 3739 | -1119 |
| ВКС           | 4050 | -1430 |
| Pawnee        | 4164 | -1544 |
| FT Scott      | 4238 | -1618 |
| Johnson       | 4311 | -1691 |
| Mississippian | 4355 | -1735 |