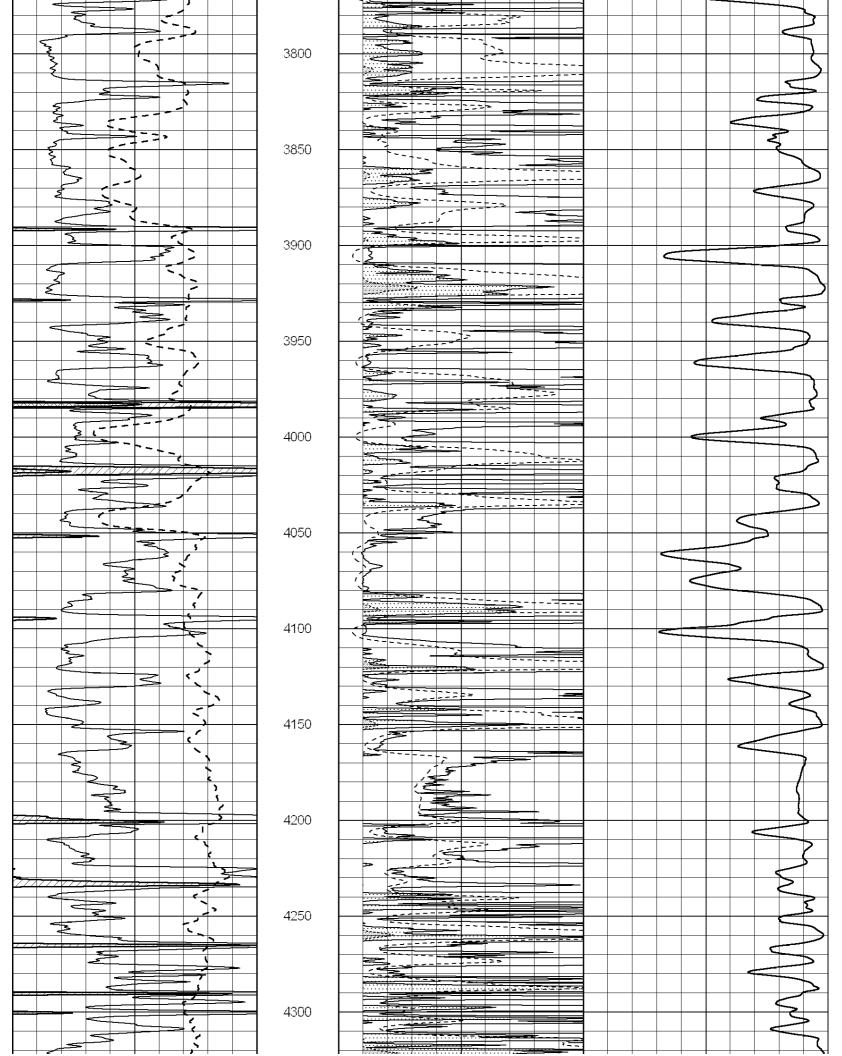

## Tops

| Name          | Тор  | Datum |
|---------------|------|-------|
| Anhydrite     | 2043 | +577  |
| Base          | 2078 | +542  |
| Heebner       | 3696 | -1076 |
| LKC           | 3739 | -1119 |
| ВКС           | 4050 | -1430 |
| Pawnee        | 4164 | -1544 |
| FT Scott      | 4238 | -1618 |
| Johnson       | 4311 | -1691 |
| Mississippian | 4355 | -1735 |