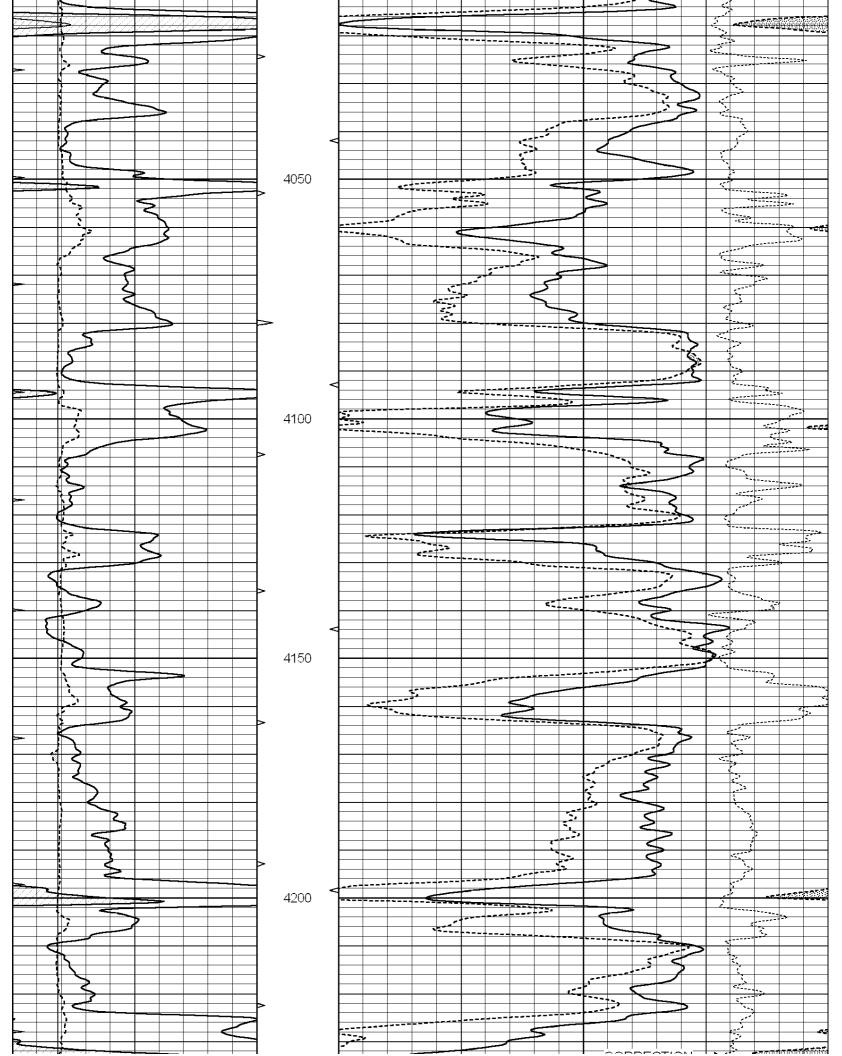

## Tops

| Name          | Тор  | Datum |
|---------------|------|-------|
| Anhydrite     | 2043 | +577  |
| Base          | 2078 | +542  |
| Heebner       | 3696 | -1076 |
| LKC           | 3739 | -1119 |
| ВКС           | 4050 | -1430 |
| Pawnee        | 4164 | -1544 |
| FT Scott      | 4238 | -1618 |
| Johnson       | 4311 | -1691 |
| Mississippian | 4355 | -1735 |