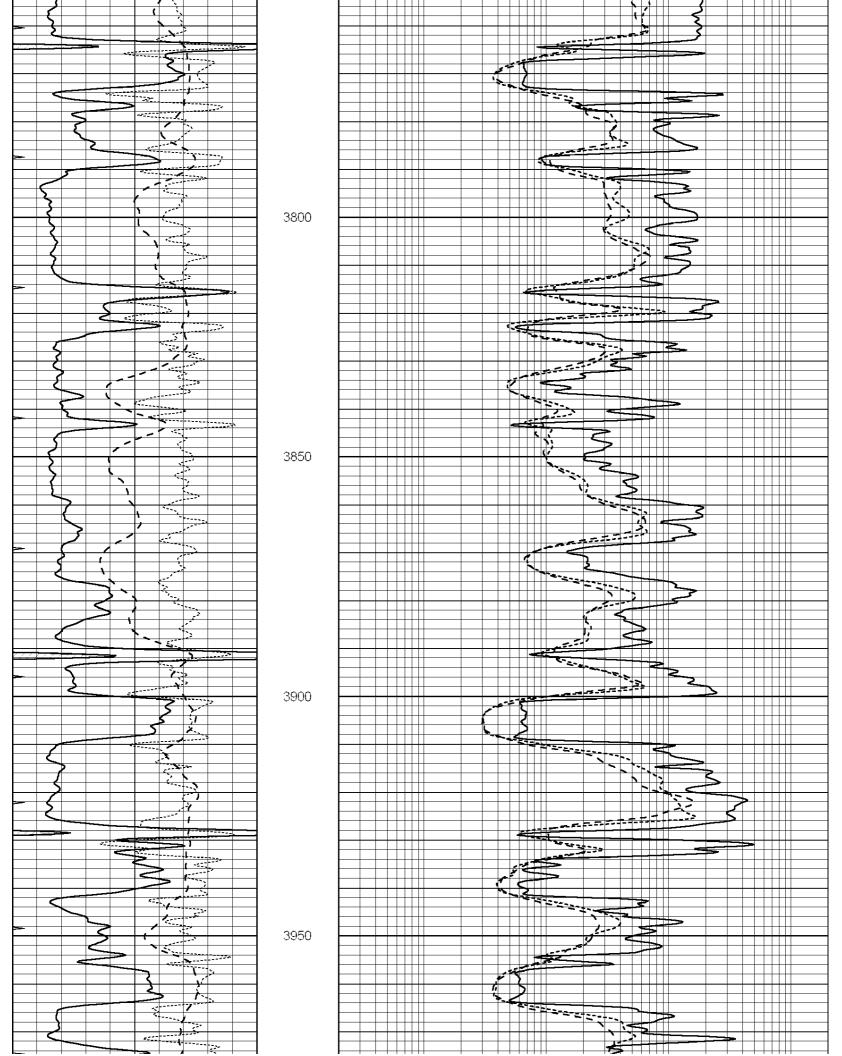

**INSTRUCTIONS:** Show important tops of formations penetrated. Detail all cores. Report all final copies of drill stems tests giving interval tested, time tool open and closed, flowing and shut-in pressures, whether shut-in pressure reached static level, hydrostatic pressures, bottom hole temperature, fluid recovery, and flow rates if gas to surface test, along with final chart(s). Attach extra sheet if more space is needed.

Final Radioactivity Log, Final Logs run to obtain Geophysical Data and Final Electric Logs must be emailed to kcc-well-logs@kcc.ks.gov. Digital electronic log files must be submitted in LAS version 2.0 or newer AND an image file (TIFF or PDF).

| Drill Stem Tests Taken<br>(Attach Additional She | eets)                   | Yes No                             | Yes No Log Formation (Top), Depth and Datum S |                   |                   |                  |                               |
|--------------------------------------------------|-------------------------|------------------------------------|-----------------------------------------------|-------------------|-------------------|------------------|-------------------------------|
| Samples Sent to Geolog                           | ,                       | Yes No                             | Nam                                           | 9                 |                   | Тор              | Datum                         |
| Cores Taken<br>Electric Log Run                  |                         | Yes No                             |                                               |                   |                   |                  |                               |
| List All E. Logs Run:                            |                         |                                    |                                               |                   |                   |                  |                               |
|                                                  |                         |                                    |                                               |                   |                   |                  |                               |
|                                                  |                         | CASING<br>Report all strings set-c | RECORD Ne                                     |                   | on, etc.          |                  |                               |
| Purpose of String                                | Size Hole<br>Drilled    | Size Casing<br>Set (In O.D.)       | Weight<br>Lbs. / Ft.                          | Setting<br>Depth  | Type of<br>Cement | # Sacks<br>Used  | Type and Percent<br>Additives |
|                                                  |                         |                                    |                                               |                   |                   |                  |                               |
|                                                  |                         |                                    |                                               |                   |                   |                  |                               |
|                                                  |                         |                                    |                                               |                   |                   |                  |                               |
|                                                  |                         | ADDITIONAL                         | CEMENTING / SQL                               | EEZE RECORD       |                   |                  |                               |
| Purpose:<br>Perforate                            | Depth<br>Top Bottom     | Type of Cement                     | # Sacks Used                                  |                   | Type and Pe       | ercent Additives |                               |
| Protect Casing Plug Back TD                      |                         |                                    |                                               |                   |                   |                  |                               |
| Plug Off Zone                                    |                         |                                    |                                               |                   |                   |                  |                               |
| Did you perform a hydraulic                      | fracturing treatment of | on this well?                      |                                               | Yes               | No (If No, skip   | o questions 2 an | d 3)                          |
| Does the volume of the tota                      | l base fluid of the hyd | raulic fracturing treatment ex     | ceed 350,000 gallons'                         | ?Yes              | No (If No, skip   | o question 3)    | ·                             |
| Was the hydraulic fracturing                     | treatment information   | disclosure registry?               | Yes                                           | No (If No, fill o | out Page Three    | of the ACO-1)    |                               |

## Tops

| Name          | Тор  | Datum |
|---------------|------|-------|
| Anhydrite     | 2043 | +577  |
| Base          | 2078 | +542  |
| Heebner       | 3696 | -1076 |
| LKC           | 3739 | -1119 |
| ВКС           | 4050 | -1430 |
| Pawnee        | 4164 | -1544 |
| FT Scott      | 4238 | -1618 |
| Johnson       | 4311 | -1691 |
| Mississippian | 4355 | -1735 |