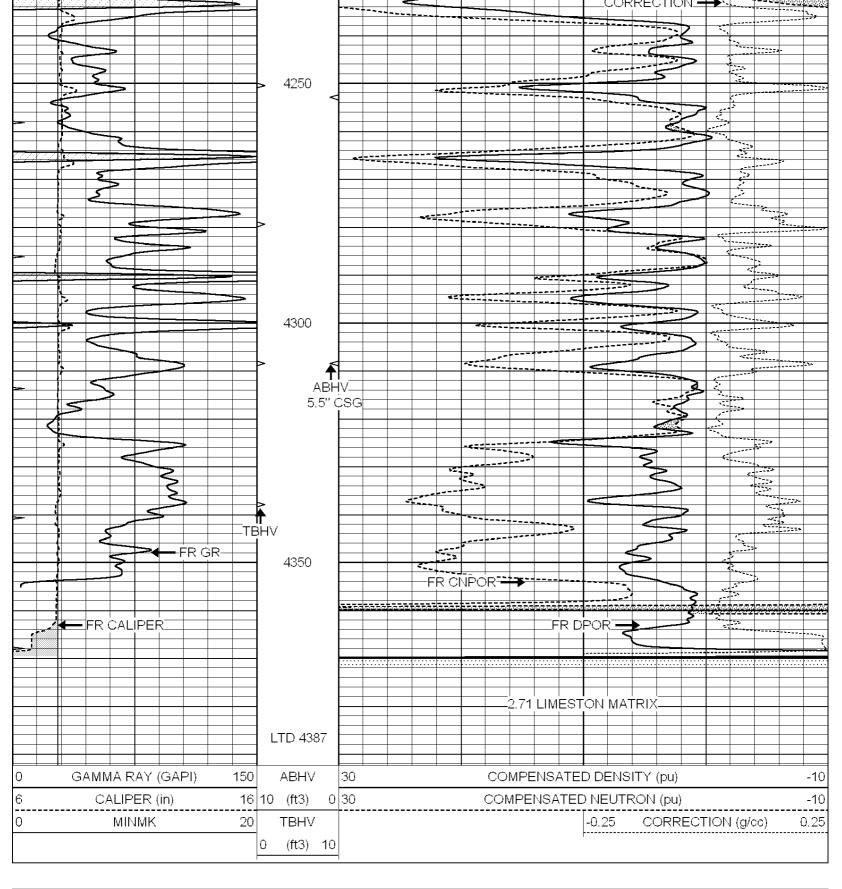

## Tops

| Name          | Тор  | Datum |
|---------------|------|-------|
| Anhydrite     | 2043 | +577  |
| Base          | 2078 | +542  |
| Heebner       | 3696 | -1076 |
| LKC           | 3739 | -1119 |
| ВКС           | 4050 | -1430 |
| Pawnee        | 4164 | -1544 |
| FT Scott      | 4238 | -1618 |
| Johnson       | 4311 | -1691 |
| Mississippian | 4355 | -1735 |