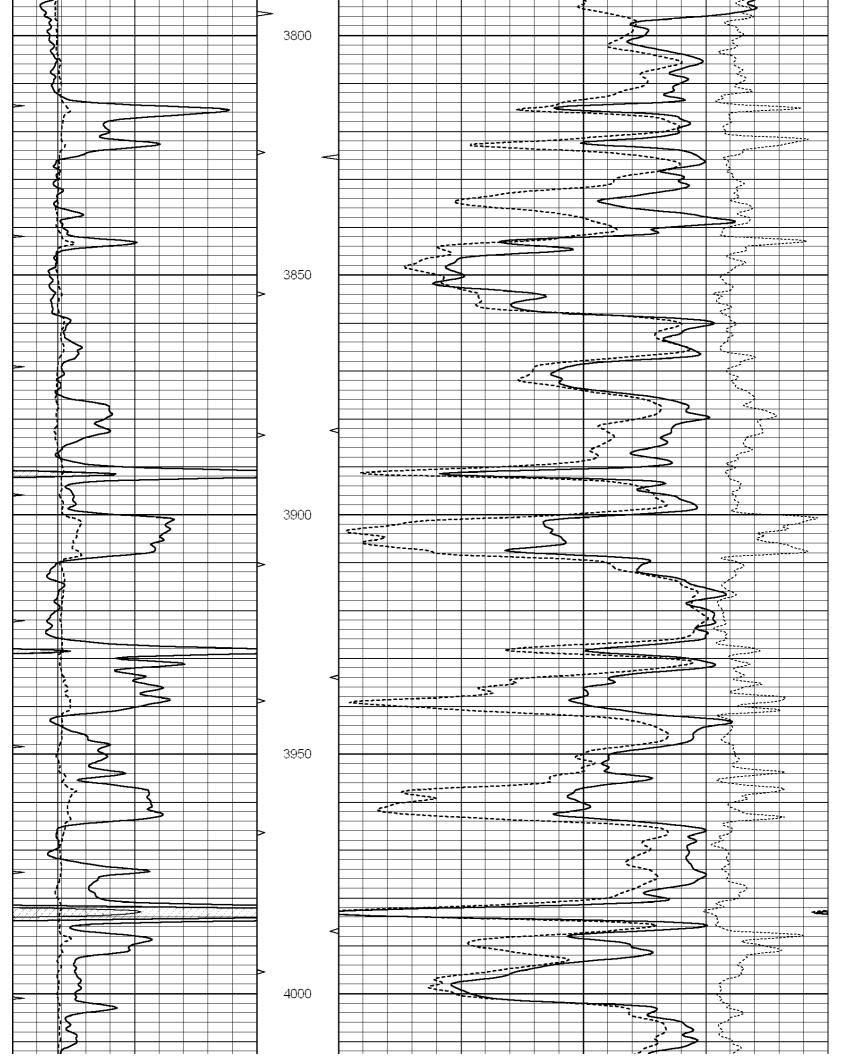

Final Radioactivity Log, Final Logs run to obtain Geophysical Data and Final Electric Logs must be emailed to kcc-well-logs@kcc.ks.gov. Digital electronic log files must be submitted in LAS version 2.0 or newer AND an image file (TIFF or PDF).

## Tops

| Name          | Тор  | Datum |
|---------------|------|-------|
| Anhydrite     | 2043 | +577  |
| Base          | 2078 | +542  |
| Heebner       | 3696 | -1076 |
| LKC           | 3739 | -1119 |
| ВКС           | 4050 | -1430 |
| Pawnee        | 4164 | -1544 |
| FT Scott      | 4238 | -1618 |
| Johnson       | 4311 | -1691 |
| Mississippian | 4355 | -1735 |