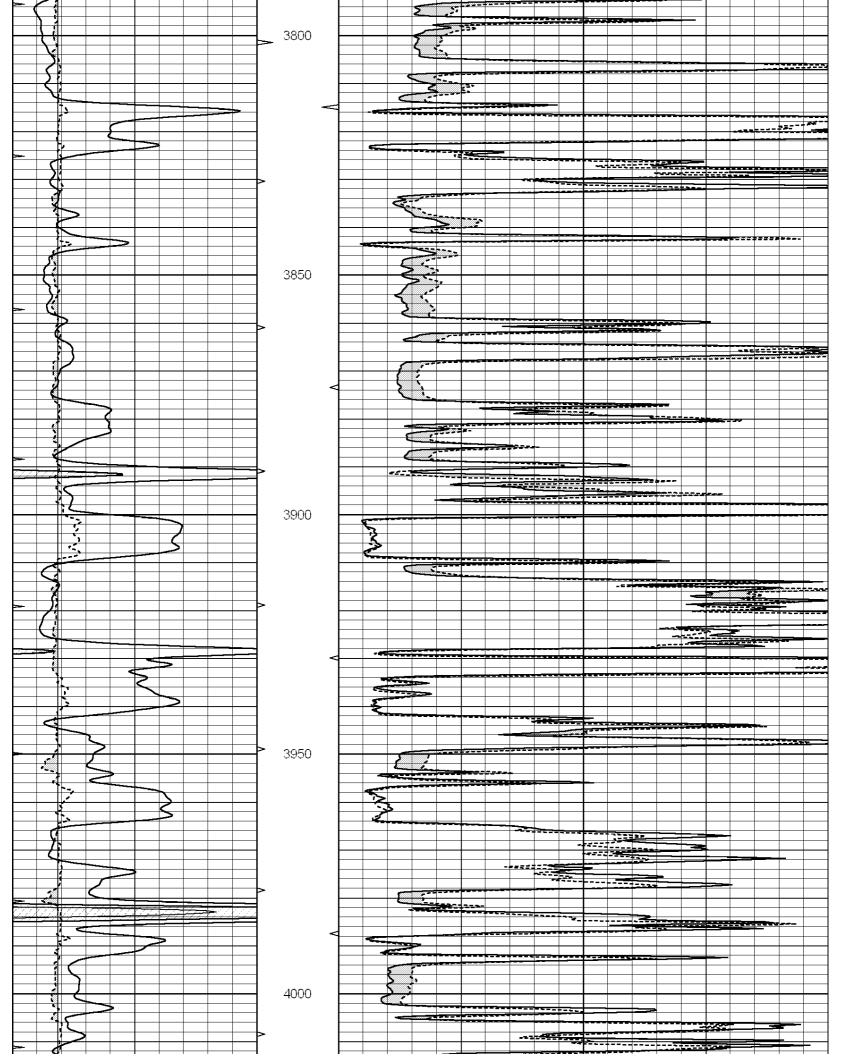

## Tops

| Name          | Тор  | Datum |
|---------------|------|-------|
| Anhydrite     | 2043 | +577  |
| Base          | 2078 | +542  |
| Heebner       | 3696 | -1076 |
| LKC           | 3739 | -1119 |
| ВКС           | 4050 | -1430 |
| Pawnee        | 4164 | -1544 |
| FT Scott      | 4238 | -1618 |
| Johnson       | 4311 | -1691 |
| Mississippian | 4355 | -1735 |