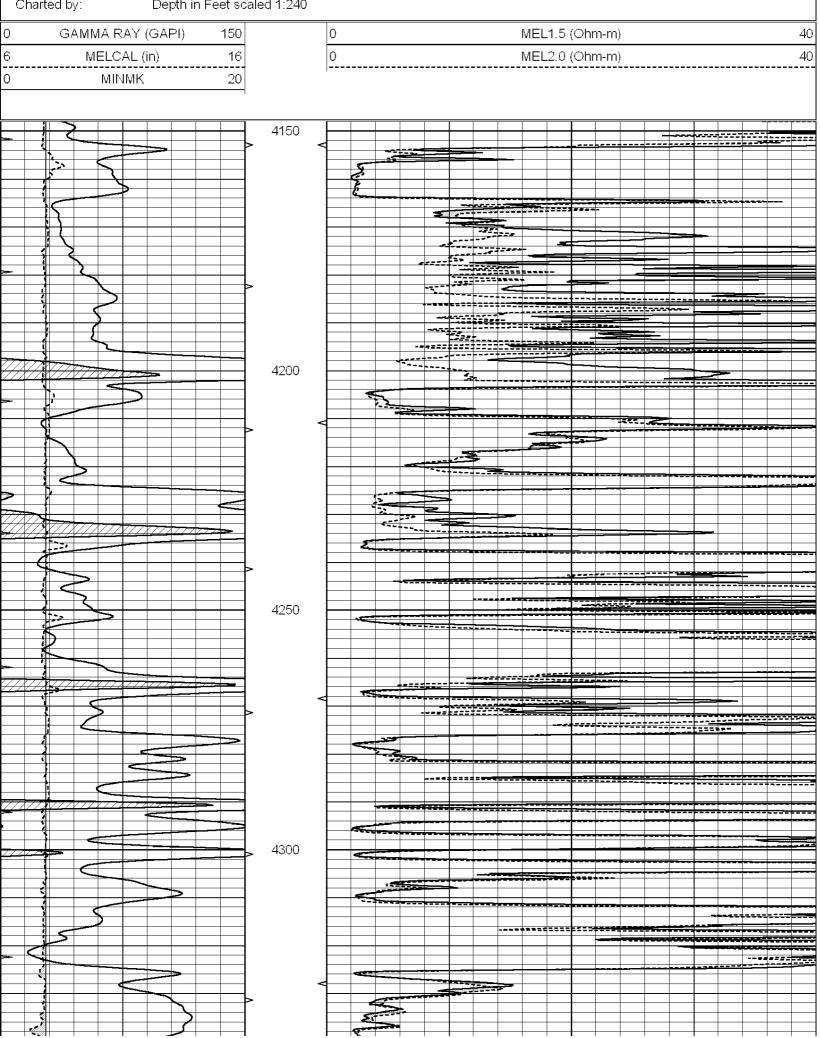

## Tops

| Name          | Тор  | Datum |
|---------------|------|-------|
| Anhydrite     | 2043 | +577  |
| Base          | 2078 | +542  |
| Heebner       | 3696 | -1076 |
| LKC           | 3739 | -1119 |
| ВКС           | 4050 | -1430 |
| Pawnee        | 4164 | -1544 |
| FT Scott      | 4238 | -1618 |
| Johnson       | 4311 | -1691 |
| Mississippian | 4355 | -1735 |