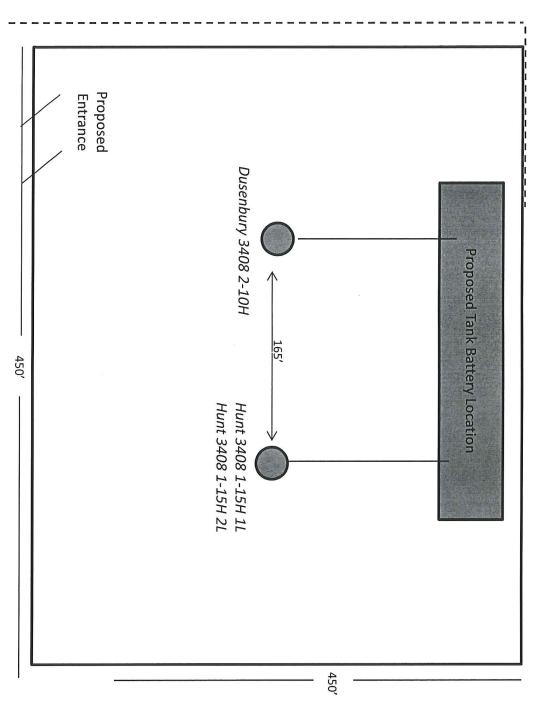

#### IN ALL CASES PLOT THE INTENDED WELL ON THE PLAT BELOW

In all cases, please fully complete this side of the form. Include items 1 through 5 at the bottom of this page.

Location of Well: County: \_\_

| Field:                                                             | SecTwpS. R L E L W                                                                                                                       |  |  |
|--------------------------------------------------------------------|------------------------------------------------------------------------------------------------------------------------------------------|--|--|
| Number of Acres attributable to well:  QTR/QTR/QTR/QTR of acreage: | Is Section: Regular or Irregular                                                                                                         |  |  |
|                                                                    | If Section is Irregular, locate well from nearest corner boundary.  Section corner used: NE NW SE SW                                     |  |  |
|                                                                    | Section corner usedNLNWSLSW                                                                                                              |  |  |
|                                                                    | PLAT                                                                                                                                     |  |  |
|                                                                    | arest lease or unit boundary line. Show the predicted locations of as required by the Kansas Surface Owner Notice Act (House Bill 2032). |  |  |
| You may attac                                                      | ch a separate plat if desired.                                                                                                           |  |  |
|                                                                    |                                                                                                                                          |  |  |
|                                                                    | LEGEND                                                                                                                                   |  |  |
|                                                                    | O Well Location                                                                                                                          |  |  |
|                                                                    | Tank Battery Location                                                                                                                    |  |  |
| : : : :                                                            | Pipeline Location  Electric Line Location                                                                                                |  |  |
|                                                                    | Lease Road Location                                                                                                                      |  |  |
|                                                                    |                                                                                                                                          |  |  |
|                                                                    | EXAMPLE : :                                                                                                                              |  |  |
|                                                                    | EAAIVIFLE                                                                                                                                |  |  |
| 10                                                                 |                                                                                                                                          |  |  |
|                                                                    |                                                                                                                                          |  |  |
|                                                                    |                                                                                                                                          |  |  |
|                                                                    |                                                                                                                                          |  |  |
|                                                                    | 1980' FSL                                                                                                                                |  |  |
|                                                                    |                                                                                                                                          |  |  |
|                                                                    |                                                                                                                                          |  |  |
| 1560 ft.                                                           |                                                                                                                                          |  |  |

#### 200 ft.

NOTE: In all cases locate the spot of the proposed drilling locaton.

#### In plotting the proposed location of the well, you must show:

- 1. The manner in which you are using the depicted plat by identifying section lines, i.e. 1 section, 1 section with 8 surrounding sections, 4 sections, etc.
- 2. The distance of the proposed drilling location from the south / north and east / west outside section lines.
- 3. The distance to the nearest lease or unit boundary line (in footage).
- 4. If proposed location is located within a prorated or spaced field a certificate of acreage attribution plat must be attached: (C0-7 for oil wells; CG-8 for gas wells).
- 5. The predicted locations of lease roads, tank batteries, pipelines, and electrical lines.