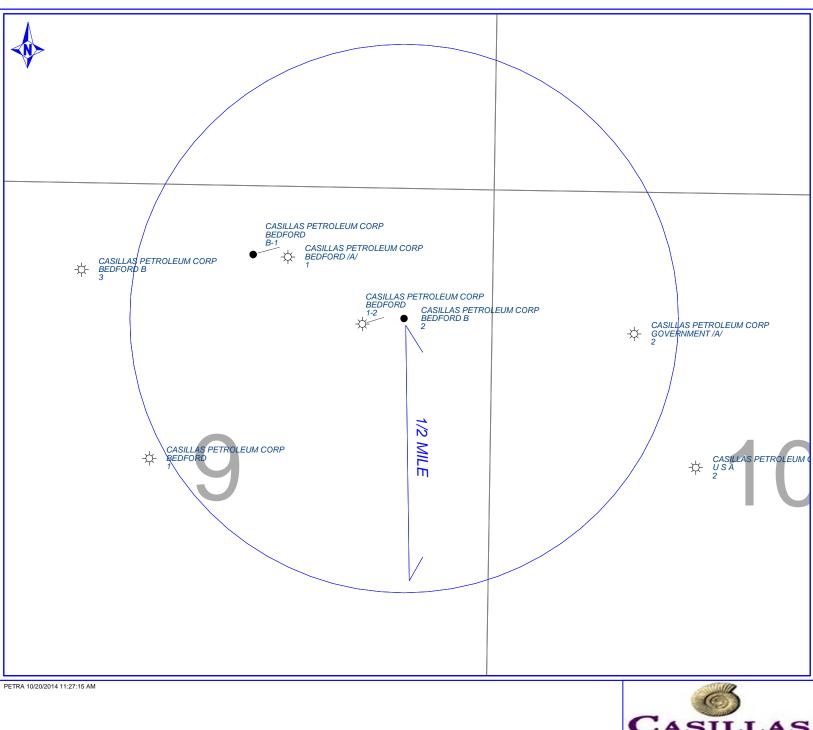

## LEGAL PUBLICATION

PUBLISHED IN THE WICHITA EAGLE NOVEMBER 10, 2014 (3325633)
BEFORE THE STATE CORPORATION COMMISSION OF THE STATE OF KANSAS NOTICE OF FILING APPLICATION RE: CASILL AS PETROLEUM CORP. APPLICATION FOR A PERMIT TO AUTHORIZE THE COMMINGLING OF ZONES IN THE BEDFORD B2, LOCATED IN FINNEY COUNTY, KANSAS TO: ALL OIL & GAS PRODUCERS, UNLEASED MINERAL INTEREST OWNERS, LANDOWNERS, AND ALL PERSONS WHOMEVER CONCERNED. You, and each of you, are hereby notified that Casillas Petroleum Corp. has filed an application to commingle, Marmaton, Pawnee, Cherokee, Morrow and SI. Louis zones in the Bedford B-2, located in the NE, NE, Sec. 9, 726S, R34W, Finney County, Kansas.