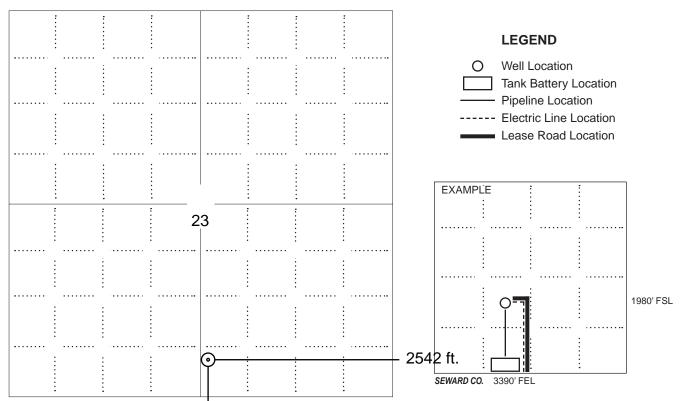

|
| Field:                                | Sec Twp S. R                                                                                         |
| Number of Acres attributable to well: | Is Section: Regular or Irregular                                                                     |
|                                       | If Section is Irregular, locate well from nearest corner boundary.  Section corner used: NE NW SE SW |

#### **PLAT**

Show location of the well. Show footage to the nearest lease or unit boundary line. Show the predicted locations of lease roads, tank batteries, pipelines and electrical lines, as required by the Kansas Surface Owner Notice Act (House Bill 2032).

You may attach a separate plat if desired.



NOTE: In all cases locate the spot of the proposed drilling locaton.

### 509 ft.

#### In plotting the proposed location of the well, you must show:

- 1. The manner in which you are using the depicted plat by identifying section lines, i.e. 1 section, 1 section with 8 surrounding sections, 4 sections, etc.
- 2. The distance of the proposed drilling location from the south / north and east / west outside section lines.
- 3. The distance to the nearest lease or unit boundary line (in footage).
- 4. If proposed location is located within a prorated or spaced field a certificate of acreage attribution plat must be attached: (C0-7 for oil wells; CG-8 for gas wells).
- 5. The predicted locations of lease roads, tank batteries, pipelines, and electrical lines.



### KANSAS CORPORATION COMMIS