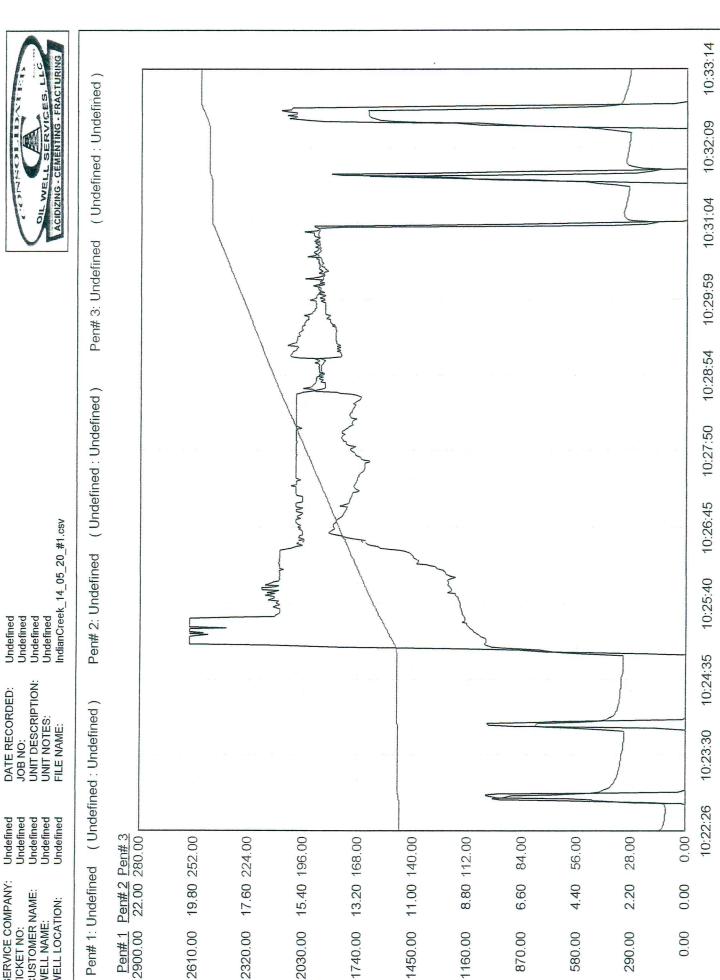

d\_\_\_\_\_ Date\_\_\_\_

COWS 58417 Indian Creek Johnson#1 SERVICE COMPANY: TICKET NO: CUSTOMER NAME: WELL NAME: WELL LOCATION:

05/20/2014

DATE RECORDED: JOB NO: UNIT DESCRIPTION: UNIT NOTES: FILE NAME:

IndianCreek\_14\_05\_20\_#2.csv



11:09:35 (Volume: bbl) 11:08:24 11:07:13 Pen# 3: Pump Totals 11:06:03 11:04:52 (Flowrate: bpm) 11:03:42 11:02:31 Pen# 2: Pump Rate 11:01:20 11:00:10 ( Pressure : psi ) 10:58:59 10:57:49 00.0 Pen# 1: Pump Pressure Pen#2 Pen#3 91.00 78.00 65.00 52.00 39.00 26.00 13.00 22.00 130.00 19.80 117.00 17.60 104.00 11.00 6.60 4.40 2.20 0.00 15.40 13.20 8.80 Pen# 1 3300.00 1650.00 990.00 330.00 0.00 2970.00 2310.00 2640.00 1980.00 660.00 1320.00

Johnson & 4

SERVICE COMPANY: TICKET NO: CUSTOMER NAME: WELL NAME: WELL LOCATION:

2610.00

2320.00

2030.00

1740.00



1450.00

1160.00

870.00

580.00

290.00

0.00

#### HYDRAULIC FRACTURING FLUID PRODUCT COMPONENT INFORMATION DISCLOSURE

| Last Fracture Date:             | 5/20/2014              |   |
|---------------------------------|------------------------|---|
| County:                         | Linn                   |   |
| API Number (14 Digits):         | 15-107-24909-0000      |   |
| Operator Name:                  | Indian Creek Petroleum |   |
| Well Name and Number:           | Johnson 1              |   |
| Latitude:                       | 38.0575625             | _ |
| Longitude:                      | -94.6679558            |   |
| Datum:                          | NAD27                  |   |
| Production Type:                | oil                    |   |
| True Vertical Depth (TVD