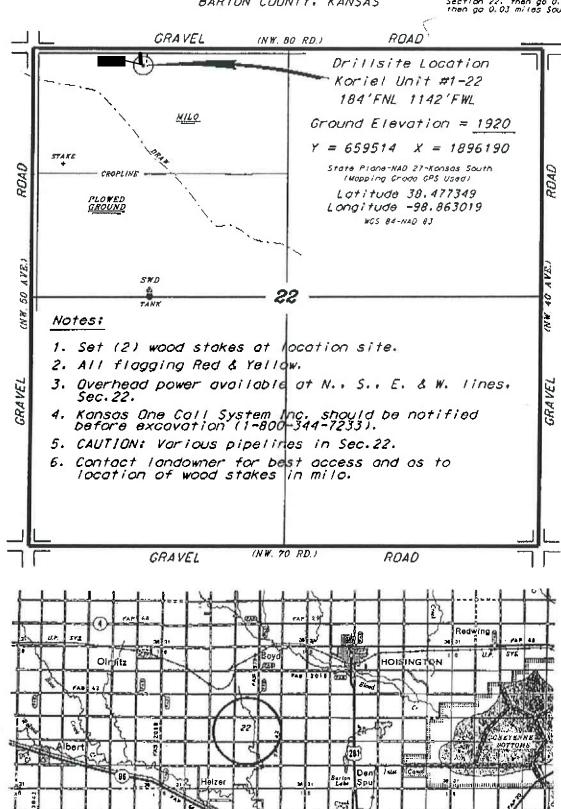

all pits to a depth of at least six (6) feet.
- 5. Lessee agrees that in connection with its operations upon the said land, the shale and reserve pits will be dug in such a manner as to remove and preserve the Lessors' topsoil and to segregate the topsoil and after use, said pits will be backfilled by Lessee pursuant to this lease and any applicable state regulations.

ocation os sham on thi and may not be legally Contact landomer, deportment for access.

#### L.D. DRILLING, INC. KORIEL LEASE NW. 1/4. SECTION 22. T185. R14W BARTON COUNTY. KANSAS

Directions

from the intersection of Highway 96 and of -W county road of the SE. corner of Heizer. Kansos. go 1.0 miles East. then go 4.0 miles Worth to the NW. corner of Section 22. then go 0.21 miles Eost. then go 0.03 miles South to location.



# Controlling data is pased upon the best sups and photographs and tubis to us and upon a regular Section of land containing \$40 acros.

security or the surrouning and occasion and the normal standard of our of diffield surveyors affectively action lines were distanced uping the normal standard of our of diffield surveyors affectively in the state of sometime. The section contains a stablish the practice section lines were not intestigately income and the start feedland of the statistic location in the section is not government. Therefore, the conduct security into service and opporting the section is different accordance of the section of the s

October 3. 2014 Date .

CENTRAL KANSAS OILFIELD SERVICES, INC. (820)792-1977