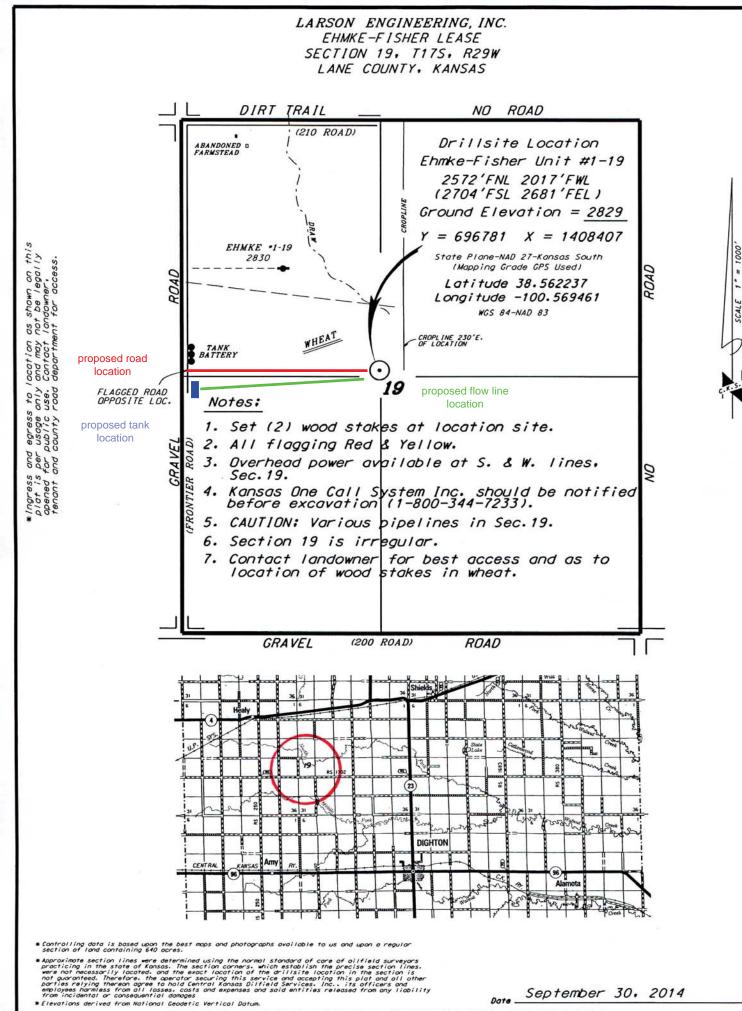

PLAT

Show location of the well. Show footage to the nearest lease or unit boundary line. Show the predicted locations of lease roads, tank batteries, pipelines and electrical lines, as required by the Kansas Surface Owner Notice Act (House Bill 2032). You may attach a separate plat if desired.

## In plotting the proposed location of the well, you must show:

- 1. The manner in which you are using the depicted plat by identifying section lines, i.e. 1 section, 1 section with 8 surrounding sections, 4 sections, etc.
- 2. The distance of the proposed drilling location from the south / north and east / west outside section lines.
- 3. The distance to the nearest lease or unit boundary line (in footage).
- 4. If proposed location is located within a prorated or spaced field a certificate of acreage attribution plat must be attached: (C0-7 for oil wells; CG-8 for gas wells).
- 5. The predicted locations of lease roads, tank batteries, pipelines, and electrical lines.

If this form is being submitted with a Form C-1 (Intent) or CB-1 (Cathodic Protection Borehole Intent), you must supply the surface owners and the KCC with a plat showing the predicted locations of lease roads, tank batteries, pipelines, and electrical lines. The locations shown on the plat are preliminary non-binding estimates. The locations may be entered on the Form C-1 plat, Form CB-1 plat, or a separate plat may be submitted.