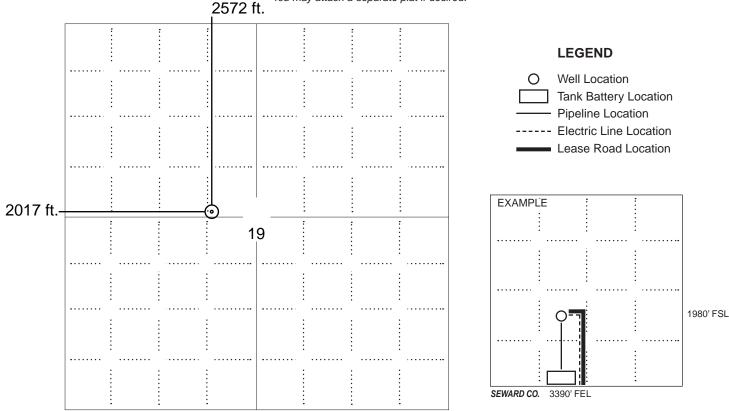

## IN ALL CASES PLOT THE INTENDED WELL ON THE PLAT BELOW

In all cases, please fully complete this side of the form. Include items 1 through 5 at the bottom of this page.

| Operator:                                                            | Location of Well: County:                                          |
|----------------------------------------------------------------------|--------------------------------------------------------------------|
| Lease:                                                               | feet from N / S Line of Section                                    |
| Well Number:                                                         | feet from E / W Line of Section                                    |
| Field:                                                               | Sec Twp S. R E 🗌 W                                                 |
| Number of Acres attributable to well:<br>QTR/QTR/QTR/QTR of acreage: | Is Section: Regular or Irregular                                   |
|                                                                      | If Section is Irregular, locate well from nearest corner boundary. |
|                                                                      | Section corner used: NE NW SE SW                                   |

PLAT

Show location of the well. Show footage to the nearest lease or unit boundary line. Show the predicted locations of lease roads, tank batteries, pipelines and electrical lines, as required by the Kansas Surface Owner Notice Act (House Bill 2032). You may attach a separate plat if desired.

NOTE: In all cases locate the spot of the proposed drilling locaton.

## In plotting the proposed location of the well, you must show:

- 1. The manner in which you are using the depicted plat by identifying section lines, i.e. 1 section, 1 section with 8 surrounding sections, 4 sections, etc.
- 2. The distance of the proposed drilling location from the south / north and east / west outside section lines.
- 3. The distance to the nearest lease or unit boundary line (in footage).
- 4. If proposed location is located within a prorated or spaced field a certificate of acreage attribution plat must be attached: (C0-7 for oil wells; CG-8 for gas wells).
- 5. The predicted locations of lease roads, tank batteries, pipelines, and electrical lines.