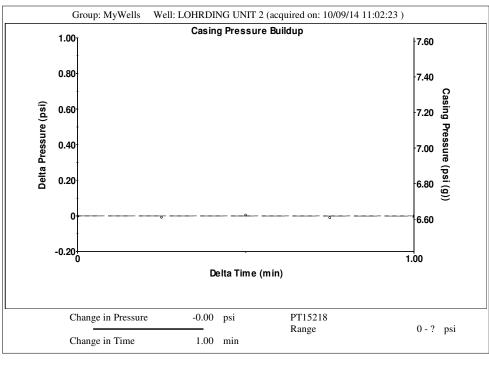

Producing BHP Method Acoustic Producing BHP Date 10/09/2014 Formation Depth 5232.00 ft

**Surface Producing Pressures** 

**Tubing Pressure** - \* - psi (g) Casing Pressure 6.6 psi (g)

**Pressure Buildup** 

Change in Pressure -0.001 psi Over Change in Time 1.00 min **Production** 

- \* - psi (g)

Tubing Pressure: Min

Casing Pressure: Min

Oil Production - \* - BBL/D Water Production - \* - BBL/D Gas Production - \* - Mscf/D Production Date \_ \* \_