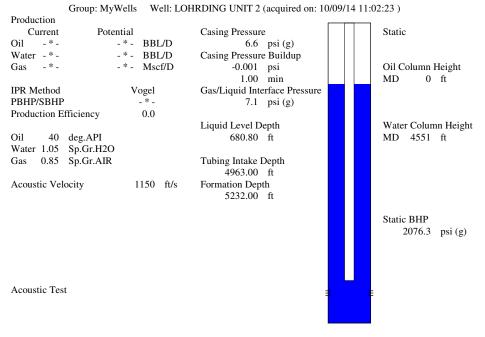

Tubing Roughness: 0.00005 New Pipe ft

Plunger

ID

MFR: Type:

Plunger OD: in Weight: lb

Installation Date:

Pressure

Static BHP 2076.3 psi (g) Static BHP Method Acoustic Static BHP Date 10/09/2014 Producing BHP 2076.3 psi (g)

Producing BHP Method Acoustic Producing BHP Date 10/09/2014 Formation Depth 5232.00 ft

**Surface Producing Pressures** 

**Tubing Pressure** - \* - psi (g) Casing Pressure 6.6 psi (g)

**Pressure Buildup** 

Change in Pressure -0.001 psi Over Change in Time 1.00 min **Production** 

- \* - psi (g)

Tubing Pressure: Min

Casing Pressure: Min

Oil Production - \* - BBL/D Water Production - \* - BBL/D Gas Production - \* - Mscf/D Production Date \_ \* \_

**Temperatures** 

Surface Temperature 70 deg F Bottomhole Temperature 150 deg F

**Standard Conditions** 

Standard Temp 60 deg F Standard Pressure 14.7 psi (a)

Fluid Properties

Oil API 40 deg.API Water Specific Gravity 1.05 Sp.Gr.H2O