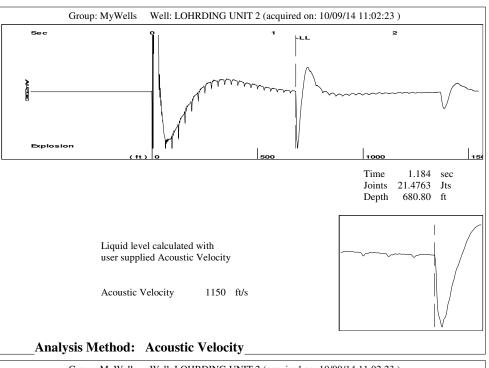

Tubing Roughness: 0.00005 New Pipe ft

Plunger

ID

MFR: Type:

Plunger OD: in Weight: lb

Installation Date:

Pressure

Static BHP 2076.3 psi (g) Static BHP Method Acoustic Static BHP Date 10/09/2014 Producing BHP 2076.3 psi (g)

Producing BHP Method Acoustic Producing BHP Date 10/09/2014 Formation Depth 5232.00 ft

**Surface Producing Pressures** 

**Tubing Pressure** - \* - psi (g) Casing Pressure 6.6 psi (g)

**Pressure Buildup** 