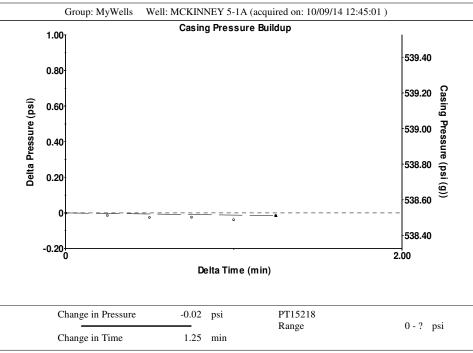

Producing BHP - \*- psi (g)
Producing BHP Method - \*Producing BHP Date - \*Formation Depth 5250.00 ft

**Surface Producing Pressures** 

Tubing Pressure -\*- psi (g)
Casing Pressure 538.5 psi (g)

**Pressure Buildup** 

Change in Pressure -0.016 psi Over Change in Time 1.25 min Production

 Oil Production
 -\* BBL/D

 Water Production
 -\* BBL/D

 Gas Production
 -\* Mscf/D

 Production Date
 -\*

Max

Max

Temperatures