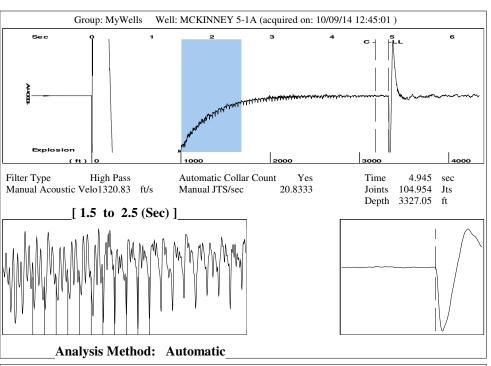

## General

Well ID -\*Well MCKINNEY 5-1A
Company SANDRIDGE
Operator -\*Lease Name MCKINNEY 5-1A
Elevation 0.00 ft
Production Method Plunger Lift

Comment

Compressor

 Power Rating
 -\* - HP

 Capacity
 -\* - Mscf/D

Anchor Depth: ft SN Depth: ft Packer Depth: 4983.00 ft Tubing Roughness: 0.00005 New Pipe ft ft SN Depth: 5187.00 ft

Plunger

MFR: Type:

Plunger OD: in Weight: lb

Installation Date:

Pressure
Static BHP 1456.0 psi (g)
Static BHP Method Acoustic
Static BHP Date 10/09/2014

Producing BHP - \*- psi (g)
Producing BHP Method - \*Producing BHP Date - \*Formation Depth 5250.00 ft

**Surface Producing Pressures** 

Tubing Pressure -\*- psi (g)
Casing Pressure 538.5 psi (g)

**Pressure Buildup** 

Change in Pressure -0.016 psi Over Change in Time 1.25 min Production

 Oil Production
 -\* BBL/D

 Water Production
 -\* BBL/D

 Gas Production
 -\* Mscf/D

 Production Date
 -\*

Max

Max

Temperatures