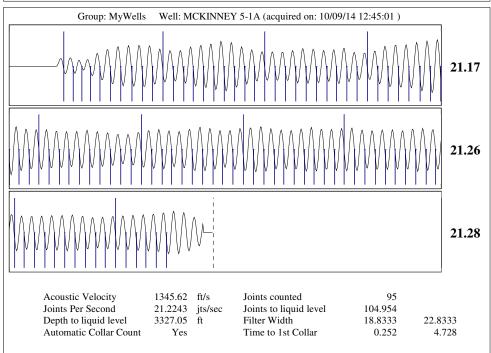

Anchor Depth: ft SN Depth: ft Packer Depth: 4983.00 ft Tubing Roughness: 0.00005 New Pipe ft ft SN Depth: 5187.00 ft

Plunger

MFR: Type:

Plunger OD: in Weight: lb

Installation Date:

Pressure
Static BHP 1456.0 psi (g)
Static BHP Method Acoustic
Static BHP Date 10/09/2014