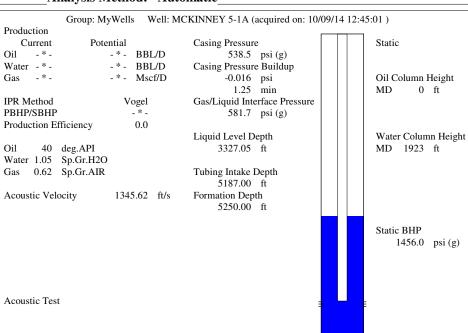

Anchor Depth: ft SN Depth: ft Packer Depth: 4983.00 ft Tubing Roughness: 0.00005 New Pipe ft ft SN Depth: 5187.00 ft

Plunger

MFR: Type:

Plunger OD: in Weight: lb

Installation Date:

Pressure
Static BHP 1456.0 psi (g)
Static BHP Method Acoustic
Static BHP Date 10/09/2014

Producing BHP - \*- psi (g)
Producing BHP Method - \*Producing BHP Date - \*Formation Depth 5250.00 ft

**Surface Producing Pressures** 

Tubing Pressure -\*- psi (g)
Casing Pressure 538.5 psi (g)

**Pressure Buildup** 

Change in Pressure -0.016 psi Over Change in Time 1.25 min Production

 Oil Production
 -\* BBL/D

 Water Production
 -\* BBL/D

 Gas Production
 -\* Mscf/D

 Production Date
 -\*

Max

Max

Temperatures

Oil API 40 deg.API Water Specific Gravity 1.05 Sp.Gr.H2O

Conservation Division District Office No. 1 210 E. Frontview, Suite A Dodge City, KS 67801

Phone: 620-225-8888 Fax: 620-225-8885 http://kcc.ks.gov/