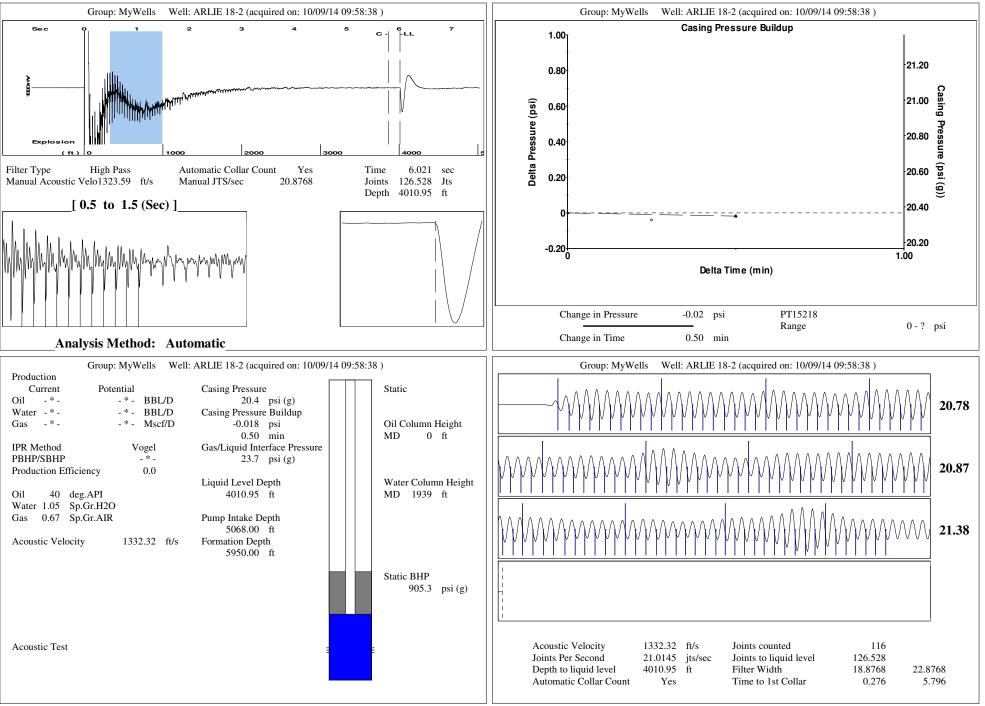

|                                                                                            | General<br>Well ID<br>Well<br>Company<br>Operator<br>Lease Name<br>Elevation<br>Production Meth | nod                                 | ARLIE 1<br>SANDRID<br>-<br>ARLIE 1                                                     | GE<br>.*-<br>8-2<br>0.00 ft            |                                         |                                    |    |                                                                                                                  | er<br>Imber<br>troke Length<br>ance Effect (Weights<br>Counter Weights | Level) - *                                      | 1<br>-<br>- in                   |       |                          |
|--------------------------------------------------------------------------------------------|-------------------------------------------------------------------------------------------------|-------------------------------------|----------------------------------------------------------------------------------------|----------------------------------------|-----------------------------------------|------------------------------------|----|------------------------------------------------------------------------------------------------------------------|------------------------------------------------------------------------|-------------------------------------------------|----------------------------------|-------|--------------------------|
|                                                                                            | Comment                                                                                         |                                     |                                                                                        |                                        |                                         |                                    |    | Motor Type<br>Rated HP<br>Run Time<br>MFG/Comn                                                                   |                                                                        |                                                 | - HP<br>4 hr/day                 |       |                          |
|                                                                                            |                                                                                                 |                                     |                                                                                        |                                        |                                         |                                    |    | Electric<br>Rated Full L<br>Rated Full L<br>Synchronou:<br>Voltage<br>Hertz<br>Phase<br>Power Cons<br>Power Dema | oad RPM<br>s RPM<br>umption                                            | - *<br>- *<br>1200<br>- *<br>61                 | -<br>)<br>-<br>)                 |       |                          |
| <b>Tubulars</b>                                                                            | 2 275                                                                                           |                                     | Pump                                                                                   |                                        | * :                                     |                                    |    |                                                                                                                  |                                                                        | Conditions                                      |                                  |       |                          |
| Tubing OD<br>Casing OD<br>Average Joint Len<br>Anchor Depth<br>Kelly Bushing<br>Rod String | 2.375<br>5.500<br>agth 31.700<br>-*-<br>0.00                                                    | in P<br>ft **T<br>ft<br>ft <b>J</b> | Plunger Diamet<br>Pump Intake Do<br>Fotal Rod Leng<br>Polished Rod D<br>Polished Rod D | epth 506<br>gth < Pump D<br>o <b>d</b> | - * - in<br>8.00 ft<br>epth<br>- * - in |                                    |    | Pressure<br>Static BHP<br>Static BHP Method<br>Static BHP Date<br>Producing BHP                                  | 905.3 ps<br>Acoustic<br>10/09/2014<br>-*- ps                           | Water Prod<br>Gas Produc<br>Production<br>i (g) | tion<br>luction<br>etion<br>Date | _ * _ | BBL/D<br>BBL/D<br>Mscf/D |
| Rod Type<br>Rod Length<br>Rod Diameter                                                     | Top Taper<br>- * -<br>- * -<br>- * -                                                            | Taper 2<br>- * -<br>- * -<br>- * -  | Taper 3<br>- * -<br>- * -<br>- * -                                                     | Taper 4<br>_ * -<br>_ * -<br>_ * -     | Taper 5<br>- * -<br>- * -<br>- * -      | Taper 6<br>_ * -<br>_ * -<br>_ * - | in | Producing BHP Method<br>Producing BHP Date<br>Formation Depth<br>Surface Producin                                | _*_<br>5950.00 ft                                                      |                                                 | mperature<br>e Temperature       |       | deg F<br>deg F           |
| Rod Weight<br>Total Rod Length                                                             | 0.0                                                                                             | 0.0                                 | 0.0                                                                                    | 0.0                                    | 0.0                                     | 0.0                                | lb | Tubing Pressure<br>Casing Pressure                                                                               | -*- ps<br>20.4 ps                                                      | i (g) Oil API                                   | coperties                        |       | deg.API<br>Sp.Gr.H2O     |
| Total Rod Weight<br>Damp Up<br>Damp Down                                                   |                                                                                                 |                                     |                                                                                        |                                        |                                         |                                    |    | Casing Pressure Change in Pressure Over Change in Time                                                           | Buildup<br>-0.018 ps<br>0.50 mi                                        | i<br>n                                          |                                  |       |                          |
|                                                                                            |                                                                                                 |                                     |                                                                                        |                                        |                                         |                                    |    |                                                                                                                  |                                                                        |                                                 |                                  |       |                          |