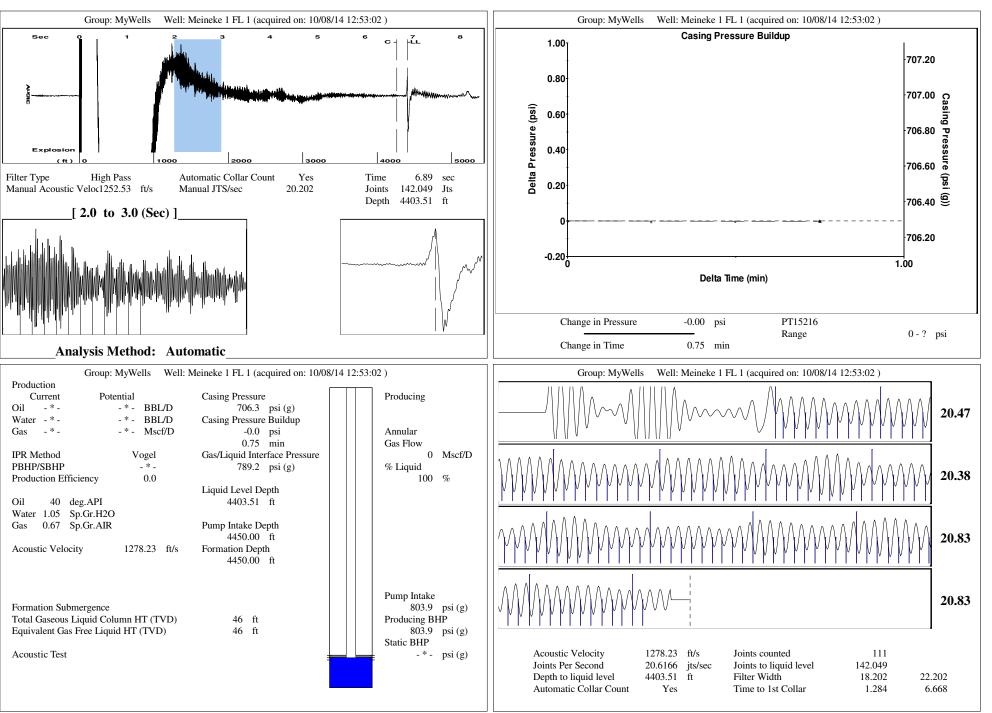

|                                                                                                                                                                                                                               | General<br>Well ID<br>Well<br>Company<br>Operator<br>Lease Name<br>Elevation<br>Production Meth | od                        | Meineke 1 I<br>Meineke 1 I<br>Sandr<br>TJ Ma<br>Meineke 1 I<br>Rod Pa | FL 1<br>idge<br>tzke<br>FL 1<br>0.00 ft |                           |                              |                            | Surface U:<br>Manufacturer<br>Unit Class<br>Unit API Num<br>Measured Stro<br>Rotation<br>Counter Balan<br>Weight Of Cou             | iber<br>oke Length<br>ice Effect (Weights |                             | - * -<br>entional<br>- * -<br>- * - in<br>CW<br>- * - Klb<br>2000 lb |       |                      |
|-------------------------------------------------------------------------------------------------------------------------------------------------------------------------------------------------------------------------------|-------------------------------------------------------------------------------------------------|---------------------------|-----------------------------------------------------------------------|-----------------------------------------|---------------------------|------------------------------|----------------------------|-------------------------------------------------------------------------------------------------------------------------------------|-------------------------------------------|-----------------------------|----------------------------------------------------------------------|-------|----------------------|
|                                                                                                                                                                                                                               | Comment                                                                                         | UU                        | KUU P                                                                 | ասթ                                     |                           |                              |                            | Prime Mo<br>Motor Type<br>Rated HP<br>Run Time<br>MFG/Commer                                                                        |                                           | :                           | Electric<br>- * - HP<br>24 hr/day                                    |       |                      |
|                                                                                                                                                                                                                               |                                                                                                 |                           |                                                                       |                                         |                           |                              |                            | <b>Electric M</b><br>Rated Full Loa<br>Rated Full Loa<br>Synchronous F<br>Voltage<br>Hertz<br>Phase<br>Power Consun<br>Power Demand | ad RPM<br>RPM<br>nption                   | ters                        | - * -<br>- * -<br>1200<br>- * -<br>60<br>3<br>5<br>8 \$/KW           |       |                      |
| Tubulars     Pump       Tubing OD     2.500 in     Plunger Diameter     -*- in       Casing OD     5.500 in     Pump Intake Depth     4450.00 ft       Average Joint Length     31.000 ft     **Total Rod Length < Pump Depth |                                                                                                 |                           |                                                                       |                                         |                           |                              | <b>ressure</b><br>atic BHP | -*- ps                                                                                                                              |                                           | <b>duction</b><br>roduction | *                                                                    | BBL/D |                      |
| Anchor Depth<br>Kelly Bushing<br>Rod String                                                                                                                                                                                   | _ * _<br>0.00                                                                                   | ft<br>ft <b>J</b>         | Polished R<br>Polished Rod D                                          | od                                      | -*- in                    |                              | St<br>St                   | atic BHP Method<br>atic BHP Date<br>oducing BHP                                                                                     | - * -<br>- * -<br>- * -<br>803.9 ps       | Wate<br>Gas<br>Prod         | er Production<br>Production<br>uction Date                           | _ * _ | BBL/D<br>Mscf/D      |
| Rod Type<br>Rod Length                                                                                                                                                                                                        | Top Taper<br>_ * -<br>_ * -                                                                     | Taper 2<br>- * -<br>- * - | Taper 3<br>_ * -<br>_ * -                                             | Taper 4<br>_ * -<br>_ * -               | Taper 5<br>_ * -<br>_ * - | Taper 6<br>- * -<br>- * - ft | Pr<br>Pr                   | oducing BHP Method<br>oducing BHP Date<br>ormation Depth                                                                            | Acoustic<br>10/08/2014<br>4450.00 ft      | Ter<br>Surfa                | <b>nperatures</b><br>ace Temperature<br>omhole Temperature           |       | deg F<br>deg F       |
| Rod Diameter<br>Rod Weight                                                                                                                                                                                                    | - * -<br>0.0                                                                                    | - * -<br>0.0              | - * -<br>0.0                                                          | - * -<br>0.0                            | - * -<br>0.0              | -*- in<br>0.0 lb             | Τι                         | urface Producing<br>ubing Pressure<br>asing Pressure                                                                                | <b>Pressures</b><br>-*- ps<br>706.3 ps    | si (g) Oil A                | <b>id Properties</b><br>API<br>er Specific Gravity                   |       | deg.API<br>Sp.Gr.H2O |
| Total Rod Length<br>Total Rod Weight<br>Damp Up<br>Damp Down                                                                                                                                                                  | 0<br>0.00<br>0.05<br>0.05                                                                       |                           |                                                                       |                                         |                           |                              | Cl                         | asing Pressure B<br>nange in Pressure<br>ver Change in Time                                                                         | uildup<br>-0.0 ps<br>0.75 m               | si                          |                                                                      |       | -                    |
|                                                                                                                                                                                                                               |                                                                                                 |                           |                                                                       |                                         |                           |                              |                            |                                                                                                                                     |                                           |                             |                                                                      |       |                      |
|                                                                                                                                                                                                                               |                                                                                                 |                           |                                                                       |                                         |                           |                              |                            |                                                                                                                                     |                                           |                             |                                                                      |       |                      |