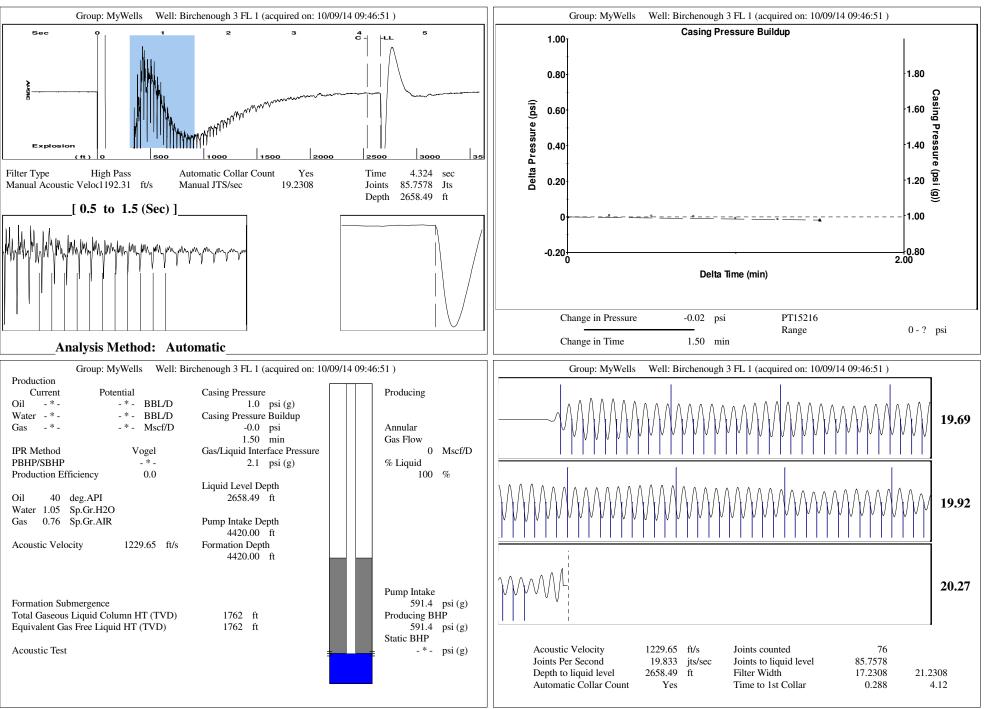

| Tubulars<br>Tubing OD<br>Casing OD<br>Average Joint Let<br>Anchor Depth<br>Kelly Bushing<br><b>Rod String</b><br>Rod Type<br>Rod Length<br>Rod Diameter<br>Rod Weight<br>Total Rod Length<br>Total Rod Length<br>Total Rod Length | - * - ft<br>0.00 ft<br>Top Taper<br>- * -<br>- * -<br>- * -<br>0.0                     | Plur<br>Pun<br>**Tol<br><b>Po</b> l<br>Poli | mp<br>nger Diameta<br>np Intake De<br>tal Rod Leng<br>lished Rod Di<br>Shed Rod Di<br>Taper 3<br>- * -<br>- * -<br>- * -<br>0.0 | pth 4420<br>sth < Pump De<br>od | - * - in<br>0.00 ft<br>- * - in<br>Taper 5<br>- * -<br>- * -<br>- * -<br>- * -<br>0.0 | Taper 6<br>- * -<br>- * - ft<br>- * - in<br>0.0 lb | Pressure    Static BHP    Static BHP Method    Static BHP Date    Producing BHP    Producing BHP Method    Producing BHP Date    Formation Depth    Surface Producing    Tubing Pressure    Casing Pressure    Change in Pressure    Over Change in Time | -*- psi (g)<br>-*-<br>-*-<br>591.4 psi (g)<br>Acoustic<br>10/09/2014<br>4420.00 ft<br><b>Pressures</b><br>-*- psi (g)<br>1.0 psi (g)  | ditions<br>Producti<br>Oil Producti<br>Water Produ<br>Gas Product<br>Production I<br>Tempera<br>Surface Tem<br>Bottomhole<br>Fluid Pro<br>Oil API<br>Water Specie | on<br>ction<br>ion<br>Date<br><b>tures</b><br>perature<br>Temperature<br><b>operties</b> | -*- M<br>-*-<br>70 d.<br>150 d.<br>40 d. | BBL/D<br>Ascf/D<br>eg F |
|-----------------------------------------------------------------------------------------------------------------------------------------------------------------------------------------------------------------------------------|----------------------------------------------------------------------------------------|---------------------------------------------|---------------------------------------------------------------------------------------------------------------------------------|---------------------------------|---------------------------------------------------------------------------------------|----------------------------------------------------|----------------------------------------------------------------------------------------------------------------------------------------------------------------------------------------------------------------------------------------------------------|---------------------------------------------------------------------------------------------------------------------------------------|-------------------------------------------------------------------------------------------------------------------------------------------------------------------|------------------------------------------------------------------------------------------|------------------------------------------|-------------------------|
|                                                                                                                                                                                                                                   | Well<br>Company<br>Operator<br>Lease Name<br>Elevation<br>Production Method<br>Comment | Birch                                       | henough 3 F.<br>Sandri<br>TJ Mat<br>henough 3 F<br>0<br>Rod Pu<br>Rod Pu                                                        | lge<br>zke<br>L 1<br>.00 ft     |                                                                                       |                                                    | Weight Of Cou<br>Prime Mov<br>Motor Type<br>Rated HP<br>Run Time<br>MFG/Commen                                                                                                                                                                           | ke Length<br>ce Effect (Weights Level)<br>inter Weights<br>ver<br>it<br>t<br>t<br>t<br>t<br>t<br>t<br>t<br>t<br>t<br>t<br>t<br>t<br>t | 2000<br>Electric<br>-*-<br>24<br>-*-<br>1200<br>-*-<br>60<br>3<br>5                                                                                               | Klb<br>lb<br>HP<br>hr/day                                                                |                                          |                         |
|                                                                                                                                                                                                                                   | General<br>Well ID                                                                     |                                             | henough 3 F                                                                                                                     |                                 |                                                                                       |                                                    | Surface UI<br>Manufacturer<br>Unit Class                                                                                                                                                                                                                 |                                                                                                                                       | - * -<br>Conventional                                                                                                                                             |                                                                                          |                                          |                         |