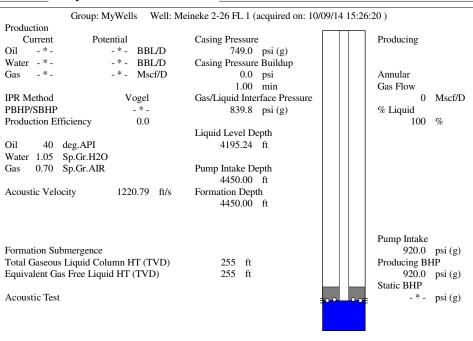

October 21, 2014

Tiffany Golay SandRidge Exploration and Production LLC 123 ROBERT S. KERR AVE OKLAHOMA CITY, OK 73102-6406

Re: Temporary Abandonment API 15-077-21304-00-00 MEINEKE 2-26 NE/4 Sec.26-33S-06W Harper County, Kansas