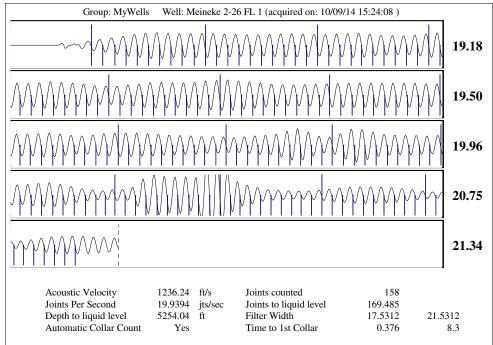

| KCC District Office #4 - 2301 E. 13th Street, Hays, KS 67601-2651                             | Phone 785.625.0550 |  |

















Conservation Division District Office No. 2 3450 N. Rock Road Building 600, Suite 601 Wichita, KS 67226



Phone: 316-630-4000 Fax: 316-630-4005 http://kcc.ks.gov/

Sam Brownback, Governor

Shari Feist Albrecht, Chair Jay Scott Emler, Commissioner Pat Apple, Commissioner

October 21, 2014

Tiffany Golay SandRidge Exploration and Production LLC 123 ROBERT S. KERR AVE OKLAHOMA CITY, OK 73102-6406

Re: Temporary Abandonment API 15-077-21304-00-00 MEINEKE 2-26 NE/4 Sec.26-33S-06W Harper County, Kansas

## Dear Tiffany Golay:

"Your temporary abandonment (TA) application for the well listed above has been approved. In accordance with K.A.R. 82-3-111 the TA status of this well will expire 10/21/2015.

- \* If you return this well to service or plug it, please notify the District Office