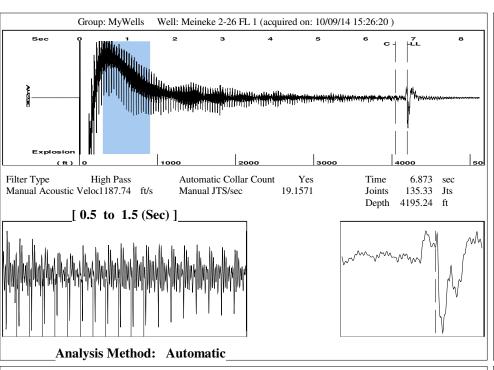

October 21, 2014

Tiffany Golay SandRidge Exploration and Production LLC 123 ROBERT S. KERR AVE OKLAHOMA CITY, OK 73102-6406

Re: Temporary Abandonment API 15-077-21304-00-00 MEINEKE 2-26 NE/4 Sec.26-33S-06W Harper County, Kansas