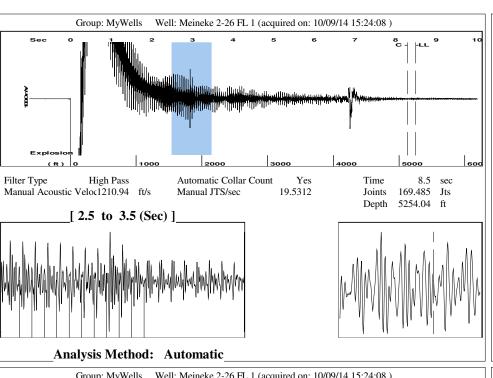

| KCC District Office #4 - 2301 E. 13th Street, Hays, KS 67601-2651                             | Phone 785.625.0550 |  |

















Conservation Division District Office No. 2 3450 N. Rock Road Building 600, Suite 601 Wichita, KS 67226



Phone: 316-630-4000 Fax: 316-630-4005 http://kcc.ks.gov/

Sam Brownback, Governor

Shari Feist Albrecht, Chair Jay Scott Emler, Commissioner Pat Apple, Commissioner

October 21, 2014

Tiffany Golay SandRidge Exploration and Production LLC 123 ROBERT S. KERR AVE OKLAHOMA CITY, OK 73102-6406

Re: Temporary Abandonment API 15-077-21304-00-00 MEINEKE 2-26 NE/4 Sec.26-33S-06W Harper County, Kansas

## Dear Tiffany Golay:

"Your temporary abandonment (TA) application for the well listed above has been approved. In accordance with K.A.R. 82-3-111 the TA status of this well will expire 10/21/2015.

- \* If you return this well to service or plug it, please notify the District