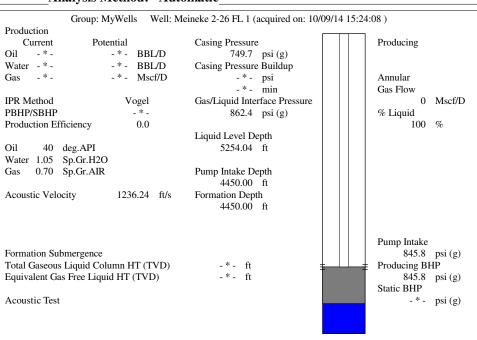

| KCC District Office #4 - 2301 E. 13th Street, Hays, KS 67601-2651                             | Phone 785.625.0550 |  |

















Conservation Division District Office No. 2 3450 N. Rock Road Building 600, Suite 601 Wichita, KS 67226



Phone: 316-630-4000 Fax: 316-630-4005 http://kcc.ks.gov/

Sam Brownback, Governor

Shari Feist Albrecht, Chair Jay Scott Emler, Commissioner Pat Apple, Commissioner

October 21, 2014

Tiffany Golay SandRidge Exploration and Production LLC 123 ROBERT S. KERR AVE OKLAHOMA CITY, OK 73102-6406

Re: Temporary Abandonment API 15-077-21304-00-00 MEINEKE 2-26 NE/4 Sec.26-33S-06W Harper County, Kansas

## Dear Tiffany Golay:

"Your temporary abandonment (TA) application for the well listed above has been approved. In accordance with K.A.R. 82-3-111 the TA status of this well will expire 10/21/2015.

- \* If you return this well to service or plug it, please notify the District Offi