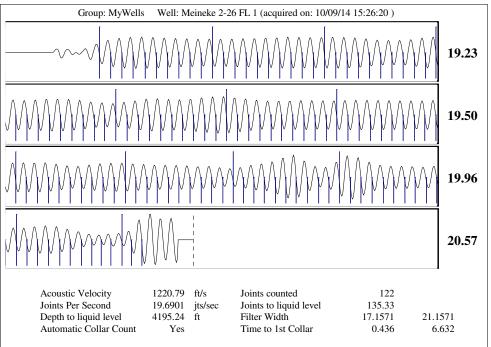

October 21, 2014

Tiffany Golay SandRidge Exploration and Production LLC 123 ROBERT S. KERR AVE OKLAHOMA CITY, OK 73102-6406

Re: Temporary Abandonment API 15-077-21304-00-00 MEINEKE 2-26 NE/4 Sec.26-33S-06W Harper County, Kansas