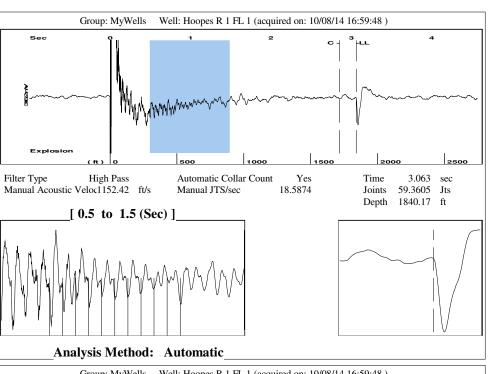

## **Surface Producing Pressures**

**Fluid Properties Tubing Pressure** - \* - psi (g) Oil API Casing Pressure 56.6 psi (g) Water Specific Gravity

10/08/2014

4450.00 ft

Change in Pressure 1.6 psi Over Change in Time 1.00 min

**Casing Pressure Buildup** 

Producing BHP Date

Formation Depth

70 deg F

150 deg F

40 deg.API

1.05 Sp.Gr.H2O

Conservation Division District Office No. 2 3450 N. Rock Road Building 600, Suite 601 Wichita, KS 67226