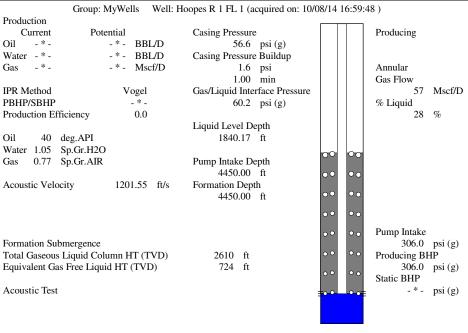

#### General

Well ID Hoopes R 1 FL 1 Well Hoopes R 1 FL 1 Company Sandridge Operator TJ Matzke Hoopes R 1 FL 1 Lease Name Elevation 0.00 ft Production Method Rod Pump

Comment

#### **Tubulars** Tubing OD 2.500 in Casing OD 5.500 in 31.000 ft Average Joint Length Anchor Depth -\*- ft 0.00 ft Kelly Bushing

#### **Pump**

Plunger Diameter - \* - in Pump Intake Depth 4450.00 ft \*\*Total Rod Length < Pump Depth

#### **Conditions**

| Pressure             |          |         | Production       |              |
|----------------------|----------|---------|------------------|--------------|
| Static BHP           | -*-      | psi (g) | Oil Production   | - * - BBL/D  |
| Static BHP Method    | -*-      |         | Water Production | - * - BBL/D  |
| Static BHP Date      | _ * _    |         | Gas Production   | - * - Mscf/D |
|                      |          |         | Production Date  | _ * _        |
| Producing BHP        | 306.0    | psi (g) |                  |              |
| Producing BHP Method | Acoustic |         | Temperatures     |              |

## **Surface Producing Pressures**

**Fluid Properties Tubing Pressure** - \* - psi (g) Oil API Casing Pressure 56.6 psi (g) Water Specific Gravity

10/08/2014

4450.00 ft

Change in Pressure 1.6 psi Over Change in Time 1.00 min

**Casing Pressure Buildup** 

Producing BHP Date

Formation Depth

70 deg F

150 deg F

40 deg.API

1.05 Sp.Gr.H2O

Conservation Division District Office No. 2 3450 N. Rock Road Building 600, Suite 601 Wichita, KS 67226