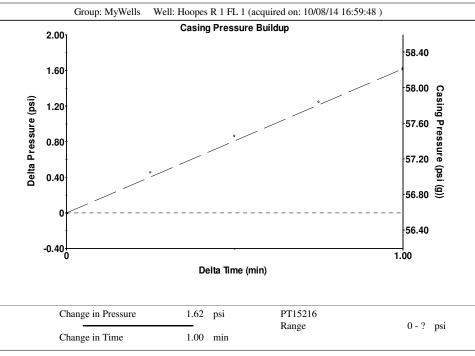

## **Surface Producing Pressures**

**Fluid Properties Tubing Pressure** - \* - psi (g) Oil API Casing Pressure 56.6 psi (g) Water Specific Gravity

10/08/2014

4450.00 ft

Change in Pressure 1.6 psi Over Change in Time 1.00 min

**Casing Pressure Buildup** 

Producing BHP Date

Formation Depth

70 deg F

150 deg F

40 deg.API

1.05 Sp.Gr.H2O

Conservation Division District Office No. 2 3450 N. Rock Road Building 600, Suite 601 Wichita, KS 67226