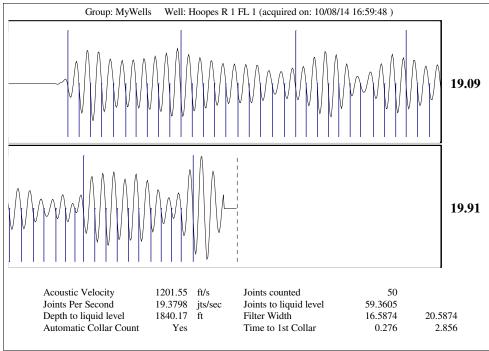

## **Surface Producing Pressures**

**Fluid Properties Tubing Pressure** - \* - psi (g) Oil API Casing Pressure 56.6 psi (g) Water Specific Gravity

10/08/2014

4450.00 ft

Change in Pressure 1.6 psi Over Change in Time 1.00 min

**Casing Pressure Buildup** 

Producing BHP Date

Formation Depth

70 deg F

150 deg F

40 deg.API

1.05 Sp.Gr.H2O

Conservation Division District Office No. 2 3450 N. Rock Road Building 600, Suite 601 Wichita, KS 67226