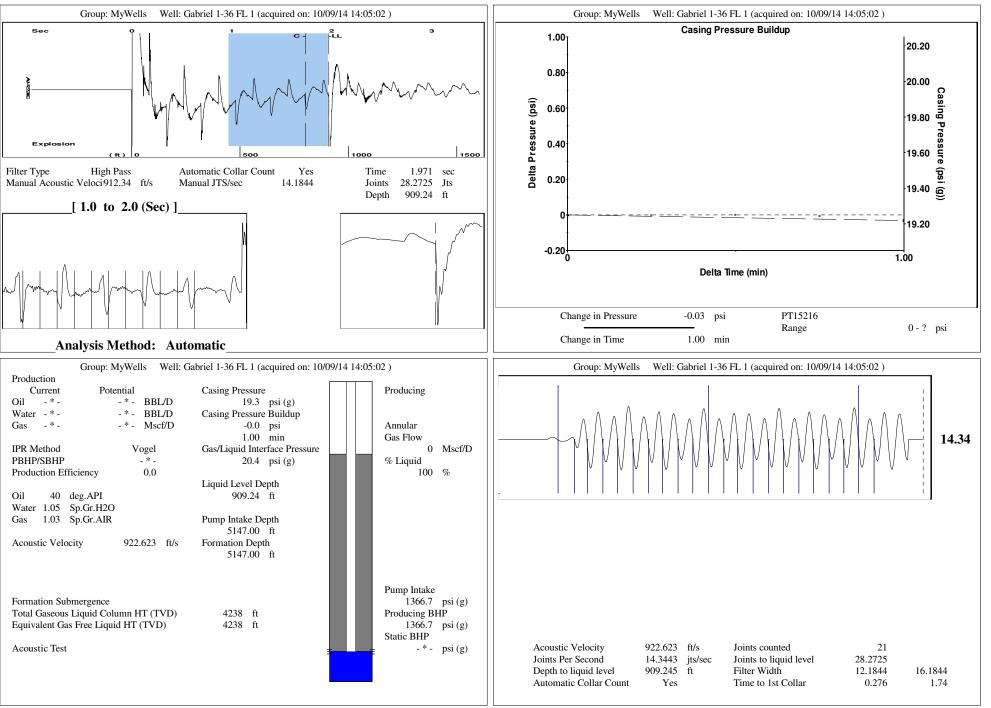

### General Tubulars Pump Assembly Tubing OD Installation Date \_ \* \_ 3.500 in Well ID Gabriel 1-36 FL 1 32.160 ft Pump Intake Depth 5147.00 ft Average Joint Length Well Sliding Sleeve -\*- ft PIP Gage -\*- ft Gabriel 1-36 FL 1 Company Sandridge Casing OD 7.000 in Operator TJ Matzke Liner OD -\*- in **Gas Separator** -\*- ft Lease Name Gabriel 1-36 FL 1 Top of Liner Gas Separator Not Used Elevation 0.00 ft PBTD -\*- ft Production MethodElectrical Submersible Pump Kelly Bushing 0.00 ft Tubing Discharge Temp -\*- deg F Comment **Pump Configuration** Pump 5 Top Pump Pump 2 Pump 3 Pump 4 Pump Manufacturer \_ \* \_ \_ \* \_ \_ \* \_ \_ \* \_ \_ \* \_ Pump Dexcription/Series \_ \* \_ \_ \* \_ \_ \* \_ \_ \* \_ \_ \* \_ \_ \* \_ Serial Number \_ \* \_ \_ \* \_ \_ \* \_ \_ \* \_ 0 0 0 0 0 Stage Count Pump Housing \_ \* \_ \_ \* \_ \_ \* \_ \_ \* \_ \_ \* \_ -\*- ft Total Length of Pump Assembly Shroud is Not Used **Electric Equipment** Cable Data Conditions Control Panel \_ \* \_ Round Cable Type \_ \* \_ -\*- ft Variable Frequency is Not Used Round Cable Length Pressure Production \_ \* \_ Overload Set Point Flat Cable Type \_ \* \_ Static BHP -\*- psi (g) Oil Production -\*- BBL/D Underload Set Point \_ \* \_ Flat Cable Length -\*- ft Static BHP Method \_ \* \_ Water Production -\*- BBL/D Overvoltage Set Point \_ \* \_ Static BHP Date \_ \* \_ Gas Production - \* - Mscf/D \_ \* \_ Undervoltage Set Point **Electrical Cost** Production Date \_ \* \_ \_ \* \_ Frequency Cost Per kW-Hour \_ \* \_ Producing BHP 1366.7 psi (g) Pump Up Time \_ \* \_ \_ \* \_ Cost Per kW Producing BHP Method Acoustic **Temperatures** Producing BHP Date 10/09/2014 Surface Temperature 70 deg F Formation Depth 5147.00 ft Motor Assembly Description Bottomhole Temperature 150 deg F Top Motor Motor 2 Motor 3 Motor 4 Surface Producing Pressures \_ \* \_ \_ \* \_ \_ \* \_ \_ \* \_ Manufacturer **Fluid Properties** Series \_ \* \_ \_ \* \_ \_ \* \_ \_ \* \_ Tubing Pressure -\*- psi (g) Oil API 40 deg.API \_ \* \_ \_ \* \_ Casing Pressure - \* -\_ \* \_ Type 19.3 psi (g) Water Specific Gravity 1.05 Sp.Gr.H2O HP \_ \* \_ \_ \* \_ \_ \* \_ \_ \* \_ Volts/Amps \_ \* \_ \_ \* \_ \_ \* \_ \_ \* \_ **Casing Pressure Buildup** \_ \* \_ Total Length of Motor Assembly -\*- ft Installation Date Change in Pressure -0.0 psi Over Change in Time 1.00 min **Electrical Parameters** AMPS VOLTS \_ \* \_ \_ \* \_ A Input **BA** Input \_ \* \_ A-gnd \_ \* \_ \_ \* \_ B Input CB Input B-gnd \* C Input \_ \* \_ AC Input \_ \* \_ C-gnd \_ \* \_