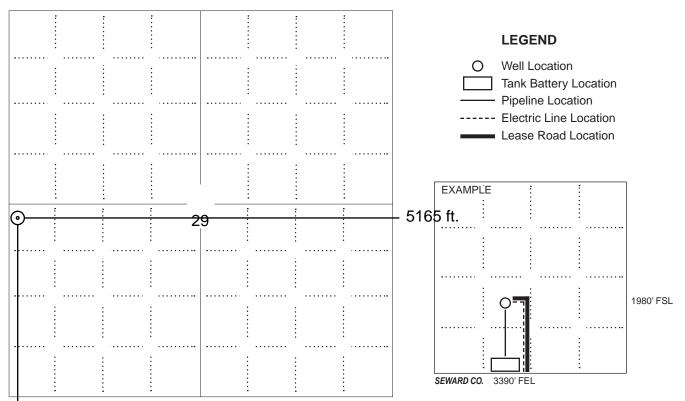

#### IN ALL CASES PLOT THE INTENDED WELL ON THE PLAT BELOW

In all cases, please fully complete this side of the form. Include items 1 through 5 at the bottom of this page.

| Operator:                             | Location of Well: County:                                                                            |
|---------------------------------------|------------------------------------------------------------------------------------------------------|
| Lease:                                | feet from N / S Line of Section                                                                      |
| Well Number:                          | feet from E / W Line of Section                                                                      |
| Field:                                | Sec Twp S. R                                                                                         |
| Number of Acres attributable to well: | Is Section: Regular or Irregular                                                                     |
|                                       | If Section is Irregular, locate well from nearest corner boundary.  Section corner used: NE NW SE SW |

#### **PLAT**

Show location of the well. Show footage to the nearest lease or unit boundary line. Show the predicted locations of lease roads, tank batteries, pipelines and electrical lines, as required by the Kansas Surface Owner Notice Act (House Bill 2032).

You may attach a separate plat if desired.

NOTE: In all cases locate the spot of the proposed drilling locaton.

#### In plotting the proposed location of the well, you must show:

- 1. The manner in which you are using the depicted plat by identifying section lines, i.e. 1 section, 1 section with 8 surrounding sections, 4 sections, etc.
- 2. The distance of the proposed drilling location from the south / north and east / west outside section lines.
- 3. The distance to the nearest lease or unit boundary line (in footage).
- 4. If proposed location is located within a prorated or spaced field a certificate of acreage attribution plat must be attached: (C0-7 for oil wells; CG-8 for gas wells).
- 5. The predicted locations of lease roads, tank batteries, pipelines, and electrical lines.