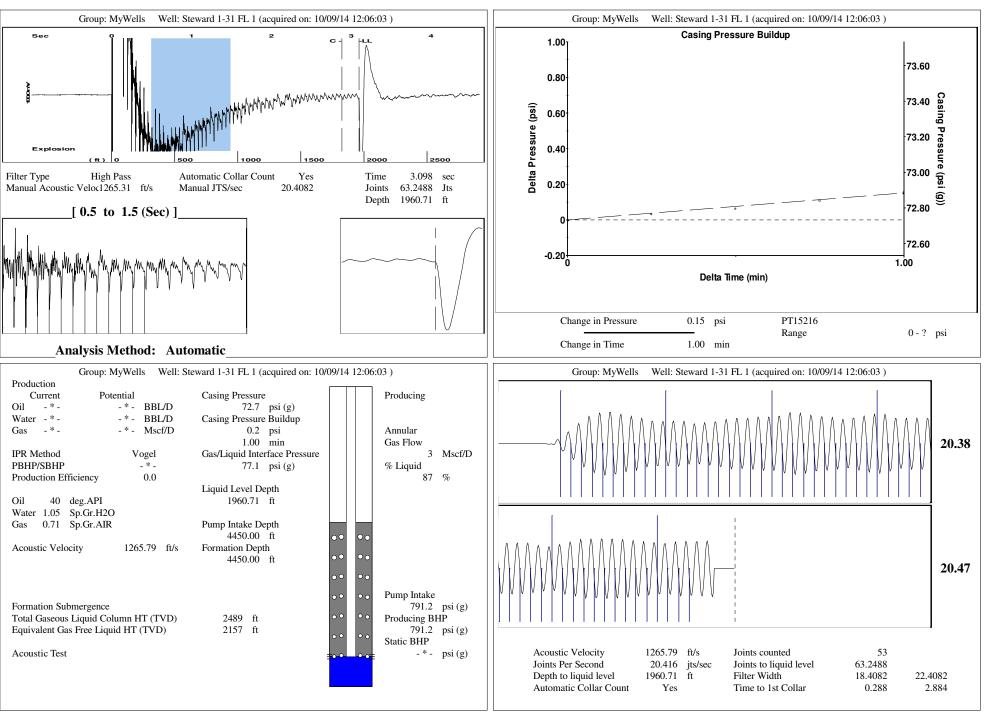

|                                                                                                                                                                                                                                                                                                                                                                         | Electric Motor Parameters                                                                                                                                                                                                                                                                               |
|-------------------------------------------------------------------------------------------------------------------------------------------------------------------------------------------------------------------------------------------------------------------------------------------------------------------------------------------------------------------------|---------------------------------------------------------------------------------------------------------------------------------------------------------------------------------------------------------------------------------------------------------------------------------------------------------|
|                                                                                                                                                                                                                                                                                                                                                                         | Rated Full Load AMPS- * -Rated Full Load RPM- * -Synchronous RPM1200Voltage- * -Hertz60Phase3Power Consumption5Power Demand8                                                                                                                                                                            |
| Tubulars Pump                                                                                                                                                                                                                                                                                                                                                           | Conditions                                                                                                                                                                                                                                                                                              |
| Tubing OD   2.500   in   Plunger Diameter   - * - in     Casing OD   5.500   in   Pump Intake Depth   4450.00   ft     Average Joint Length   31.000   ft   **Total Rod Length < Pump Depth     Anchor Depth   - * - ft   **Total Rod Length < Pump Depth     Kelly Bushing   0.00   ft <b>Polished Rod</b> Polished Rod Diameter   - * - in                            | Pressure   Production     Static BHP   -* -   psi (g)   Oil Production   -* -   BBL/D     Static BHP Method   -* -   Water Production   -* -   BBL/D     Static BHP Date   -* -   Gas Production   -* -   Mscf/D     Producing BHP   791.2   psi (g)     Producing BHP Method   Acoustic   Temperatures |
| Top Taper     Taper 2     Taper 3     Taper 4     Taper 5     Taper 6       Rod Type     -*-     -*-     -*-     -*-     -*-     -*-     -*-       Rod Length     -*-     -*-     -*-     -*-     -*-     -*-     -*-       Rod Diameter     -*-     -*-     -*-     -*-     -*-     -*-     ft       Rod Weight     0.0     0.0     0.0     0.0     0.0     0.0     1b | Producing BHP Date 10/09/2014 Temperatures   Formation Depth 10/09/2014 Surface Temperature 70 deg F   Surface Producing Pressures Bottomhole Temperature 150 deg F   Tubing Pressure -* - psi (g) Oil API 40 deg.API   Casing Pressure 72.7 psi (g) Water Specific Gravity 1.05 Sp.Gr.H20              |
| Total Rod Length0Total Rod Weight0.00Damp Up0.05Damp Down0.05                                                                                                                                                                                                                                                                                                           | Casing Pressure Buildup Change in Pressure 0.2 psi   Over Change in Time 1.00 min                                                                                                                                                                                                                       |