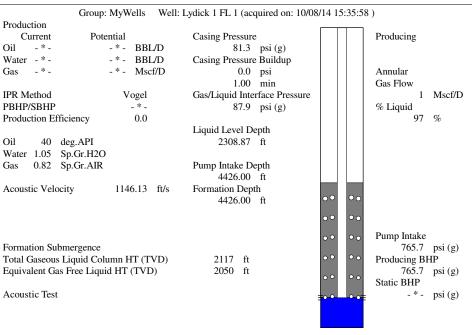

#### General

Well ID Lydick 1 FL 1 Well Lydick 1 FL 1 Company Sandridge Operator TJ Matzke Lvdick 1 FL 1 Lease Name Elevation 0.00 ft Production Method Rod Pump

Comment

### **Pump**

Plunger Diameter - \* - in Pump Intake Depth 4426.00 ft \*\*Total Rod Length < Pump Depth

# **Conditions**

\_ \* \_

| Pressure          |               | Production       |              |
|-------------------|---------------|------------------|--------------|
| Static BHP        | - * - psi (g) | Oil Production   | - * - BBL/D  |
| Static BHP Method | _ * _         | Water Production | - * - BBL/D  |
| Static BHP Date   | _ * _         | Gas Production   | - * - Mscf/D |
|                   |               | Production Date  | - * -        |
| Producing BHP     | 765.7 psi (g) |                  |              |

#### **Temperatures** Producing BHP Date 10/08/2014 Surface Temperature

Acoustic

70 deg F Formation Depth 4426.00 ft Bottomhole Temperature 150 deg F

# **Surface Producing Pressures**

**Tubing Pressure** - \* - psi (g) Oil API 40 deg.API Casing Pressure 81.3 psi (g) Water Specific Gravity 1.05 Sp.Gr.H2O

**Fluid Properties** 