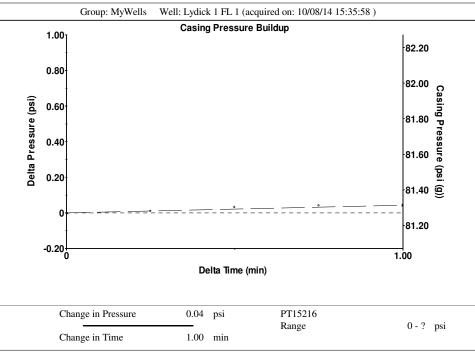

#### **Casing Pressure Buildup**

Producing BHP Method

Change in Pressure 0.0 psi Over Change in Time 1.00 min

Conservation Division District Office No. 2 3450 N. Rock Road Building 600, Suite 601 Wichita, KS 67226