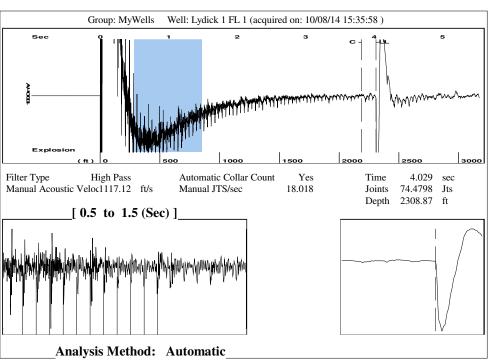

#### General

Well ID Lydick 1 FL 1 Well Lydick 1 FL 1 Company Sandridge Operator TJ Matzke Lvdick 1 FL 1 Lease Name Elevation 0.00 ft Production Method Rod Pump

Comment

#### **Temperatures** Producing BHP Date 10/08/2014 Surface Temperature

Acoustic

70 deg F Formation Depth 4426.00 ft Bottomhole Temperature 150 deg F

# **Surface Producing Pressures**

**Tubing Pressure** - \* - psi (g) Oil API 40 deg.API Casing Pressure 81.3 psi (g) Water Specific Gravity 1.05 Sp.Gr.H2O

**Fluid Properties** 