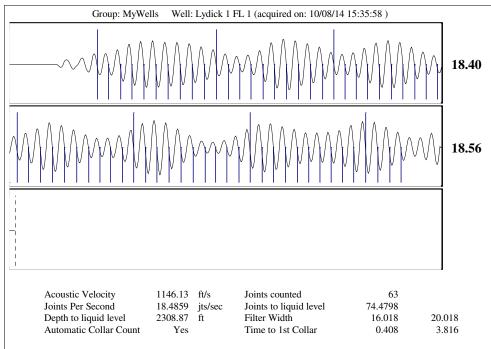

#### General

Well ID Lydick 1 FL 1 Well Lydick 1 FL 1 Company Sandridge Operator TJ Matzke Lvdick 1 FL 1 Lease Name Elevation 0.00 ft Production Method Rod Pump

Comment

#### **Temperatures** Producing BHP Date 10/08/2014 Surface Temperature

Acoustic

70 deg F Formation Depth 4426.00 ft Bottomhole Temperature 150 deg F