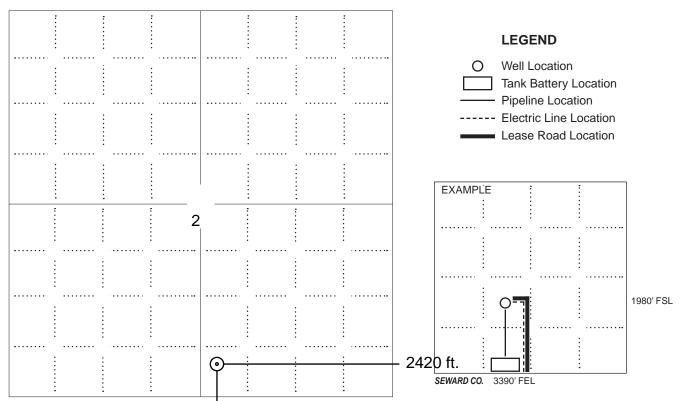

#### **PLAT**

Show location of the well. Show footage to the nearest lease or unit boundary line. Show the predicted locations of lease roads, tank batteries, pipelines and electrical lines, as required by the Kansas Surface Owner Notice Act (House Bill 2032).

#### 450 ft.

#### In plotting the proposed location of the well, you must show:

- 1. The manner in which you are using the depicted plat by identifying section lines, i.e. 1 section, 1 section with 8 surrounding sections, 4 sections, etc.
- 2. The distance of the proposed drilling location from the south / north and east / west outside section lines.
- 3. The distance to the nearest lease or unit boundary line (in footage).
- 4. If proposed location is located within a prorated or spaced field a certificate of acreage attribution plat must be attached: (C0-7 for oil wells; CG-8 for gas wells).
- 5. The predicted locations of lease roads, tank batteries, pipelines, and electrical lines.