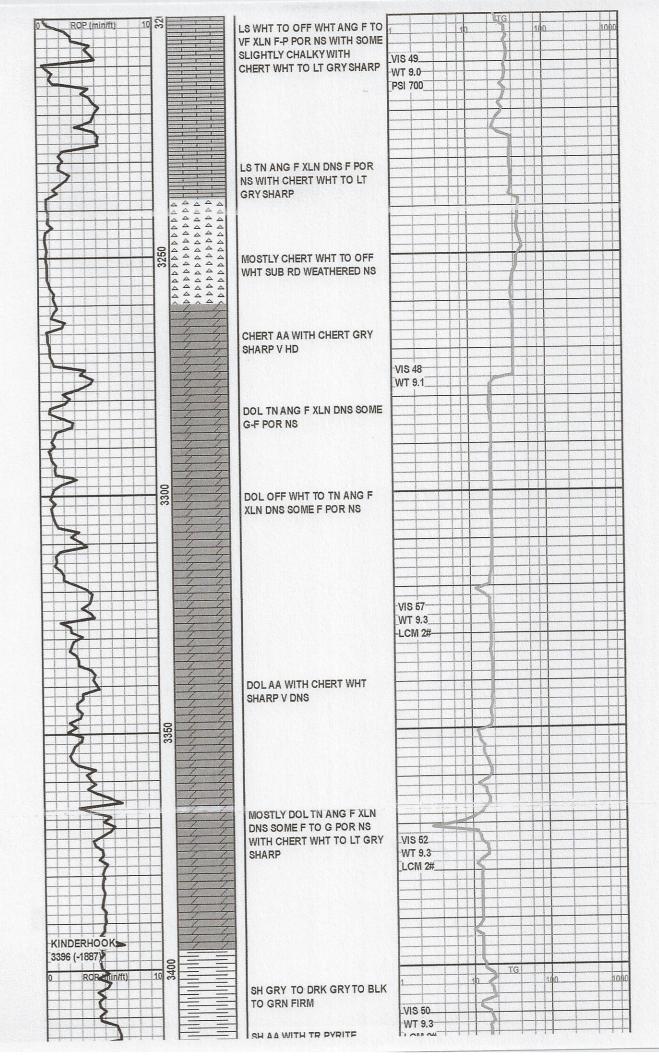

**INSTRUCTIONS:** Show important tops of formations penetrated. Detail all cores. Report all final copies of drill stems tests giving interval tested, time tool open and closed, flowing and shut-in pressures, whether shut-in pressure reached static level, hydrostatic pressures, bottom hole temperature, fluid recovery, and flow rates if gas to surface test, along with final chart(s). Attach extra sheet if more space is needed.

Final Radioactivity Log, Final Logs run to obtain Geophysical Data and Final Electric Logs must be emailed to kcc-well-logs@kcc.ks.gov. Digital electronic log files must be submitted in LAS version 2.0 or newer AND an image file (TIFF or PDF).

| Drill Stem Tests Taken<br>(Attach Additional Sh | neets)               | Yes No                       |                      | 0                           | on (Top), Depth a |                   | Sample                        |
|-------------------------------------------------|----------------------|------------------------------|----------------------|-----------------------------|-------------------|-------------------|-------------------------------|
| Samples Sent to Geolo                           | gical Survey         | Yes No                       | Name                 | e                           |                   | Тор               | Datum                         |
| Cores Taken<br>Electric Log Run                 |                      | ☐ Yes ☐ No<br>☐ Yes ☐ No     |                      |                             |                   |                   |                               |
| List All E. Logs Run:                           |                      |                              |                      |                             |                   |                   |                               |
|                                                 |                      |                              |                      |                             |                   |                   |                               |
|                                                 |                      |                              | RECORD Ne            | w Used<br>rmediate, product | ion, etc.         |                   |                               |
| Purpose of String                               | Size Hole<br>Drilled | Size Casing<br>Set (In O.D.) | Weight<br>Lbs. / Ft. | Setting<br>Depth            | Type of<br>Cement | # Sacks<br>Used   | Type and Percent<br>Additives |
|                                                 |                      |                              |                      |                             |                   |                   |                               |
|                                                 |                      |                              |                      |                             |                   |                   |                               |
|                                                 |                      |                              |                      |                             |                   |                   |                               |
|                                                 |                      | ADDITIONAL                   | CEMENTING / SQU      | EEZE RECORD                 |                   |                   |                               |
| Purpose:                                        | Depth                | Type of Cement               | # Sacks Used         |                             | Type and I        | Percent Additives |                               |