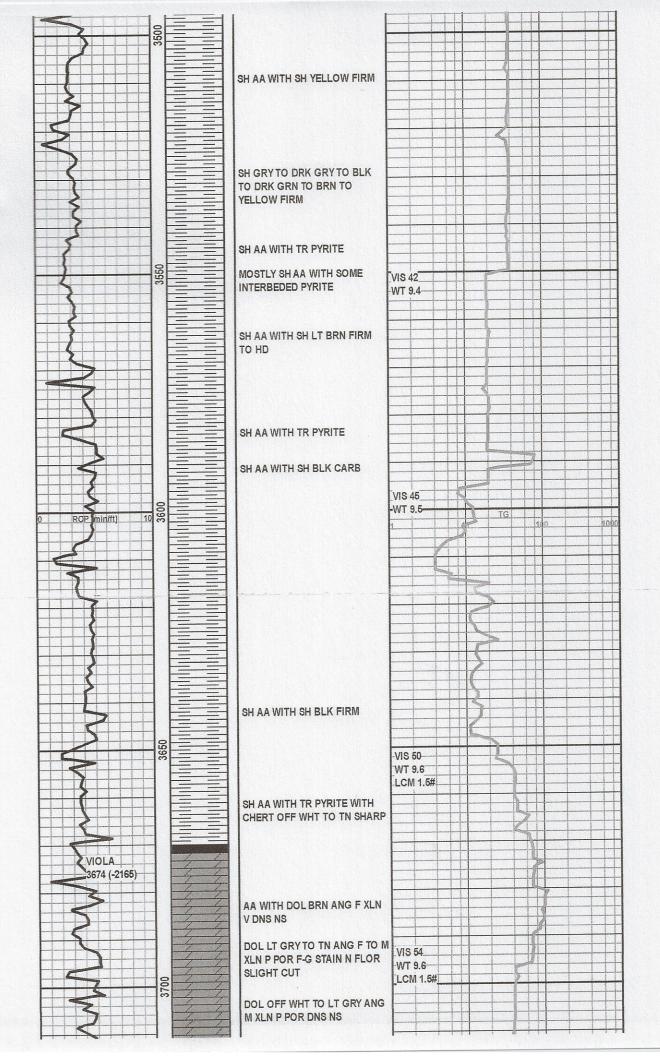

**INSTRUCTIONS:** Show important tops of formations penetrated. Detail all cores. Report all final copies of drill stems tests giving interval tested, time tool open and closed, flowing and shut-in pressures, whether shut-in pressure reached static level, hydrostatic pressures, bottom hole temperature, fluid recovery, and flow rates if gas to surface test, along with final chart(s). Attach extra sheet if more space is needed.

Final Radioactivity Log, Final Logs run to obtain Geophysical Data and Final Electric Logs must be emailed to kcc-well-logs@kcc.ks.gov. Digital electronic log files must be submitted in LAS version 2.0 or newer AND an image file (TIFF or PDF).

| Drill Stem Tests Taken<br>(Attach Additional Sh | neets)               | Yes No                       |                      | 0                           | on (Top), Depth a |                   | Sample                        |
|-------------------------------------------------|----------------------|------------------------------|----------------------|-----------------------------|-------------------|-------------------|-------------------------------|
| Samples Sent to Geolo                           | gical Survey         | Yes No                       | Name                 | e                           |                   | Тор               | Datum                         |
| Cores Taken<br>Electric Log Run                 |                      | ☐ Yes ☐ No<br>☐ Yes ☐ No     |                      |                             |                   |                   |                               |
| List All E. Logs Run:                           |                      |                              |                      |                             |                   |                   |                               |
|                                                 |                      |                              |                      |                             |                   |                   |                               |
|                                                 |                      |                              | RECORD Ne            | w Used<br>rmediate, product | ion, etc.         |                   |                               |
| Purpose of String                               | Size Hole<br>Drilled | Size Casing<br>Set (In O.D.) | Weight<br>Lbs. / Ft. | Setting<br>Depth            | Type of<br>Cement | # Sacks<br>Used   | Type and Percent<br>Additives |
|                                                 |                      |                              |                      |                             |                   |                   |                               |
|                                                 |                      |                              |                      |                             |                   |                   |                               |
|                                                 |                      |                              |                      |                             |                   |                   |                               |
|                                                 |                      | ADDITIONAL                   | CEMENTING / SQU      | EEZE RECORD                 |                   |                   |                               |
| Purpose:                                        | Depth                | Type of Cement               | # Sacks Used         |                             | Type and I        | Percent Additives |                               |