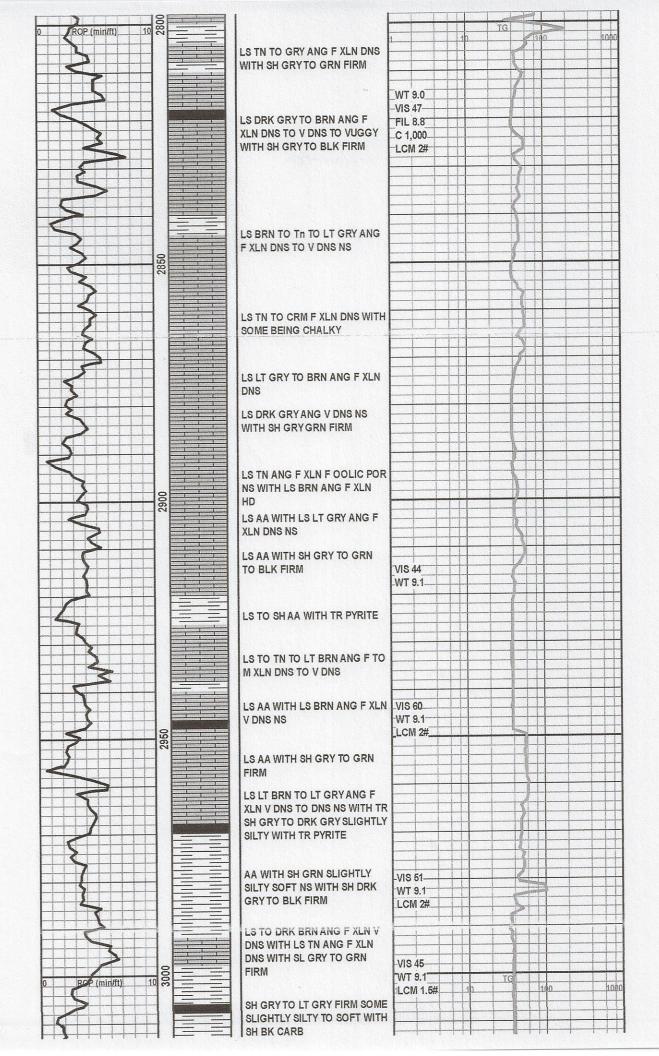

**INSTRUCTIONS:** Show important tops of formations penetrated. Detail all cores. Report all final copies of drill stems tests giving interval tested, time tool open and closed, flowing and shut-in pressures, whether shut-in pressure reached static level, hydrostatic pressures, bottom hole temperature, fluid recovery, and flow rates if gas to surface test, along with final chart(s). Attach extra sheet if more space is needed.

Final Radioactivity Log, Final Logs run to obtain Geophysical Data and Final Electric Logs must be emailed to kcc-well-logs@kcc.ks.gov. Digital electronic log files must be submitted in LAS version 2.0 or newer AND an image file (TIFF or PDF).

| Drill Stem Tests Taken<br>(Attach Additional Sh | neets)               | Yes No                       |                      | 0                           | on (Top), Depth a |                   | Sample                        |
|-------------------------------------------------|----------------------|------------------------------|----------------------|-----------------------------|-------------------|-------------------|-------------------------------|
| Samples Sent to Geolo                           | gical Survey         | Yes No                       | Name                 | e                           |                   | Тор               | Datum                         |
| Cores Taken<br>Electric Log Run                 |                      | ☐ Yes ☐ No<br>☐ Yes ☐ No     |                      |                             |                   |                   |                               |
| List All E. Logs Run:                           |                      |                              |                      |                             |                   |                   |                               |
|                                                 |                      |                              |                      |                             |                   |                   |                               |
|                                                 |                      |                              | RECORD Ne            | w Used<br>rmediate, product | ion, etc.         |                   |                               |
| Purpose of String                               | Size Hole<br>Drilled | Size Casing<br>Set (In O.D.) | Weight<br>Lbs. / Ft. | Setting<br>Depth            | Type of<br>Cement | # Sacks<br>Used   | Type and Percent<br>Additives |
|                                                 |                      |                              |                      |                             |                   |                   |                               |
|                                                 |                      |                              |                      |                             |                   |                   |                               |
|                                                 |                      |                              |                      |                             |                   |                   |                               |
|                                                 |                      | ADDITIONAL                   | CEMENTING / SQU      | EEZE RECORD                 |                   |                   |                               |
| Purpose:                                        | Depth                | Type of Cement               | # Sacks Used         |                             | Type and I        | Percent Additives |                               |