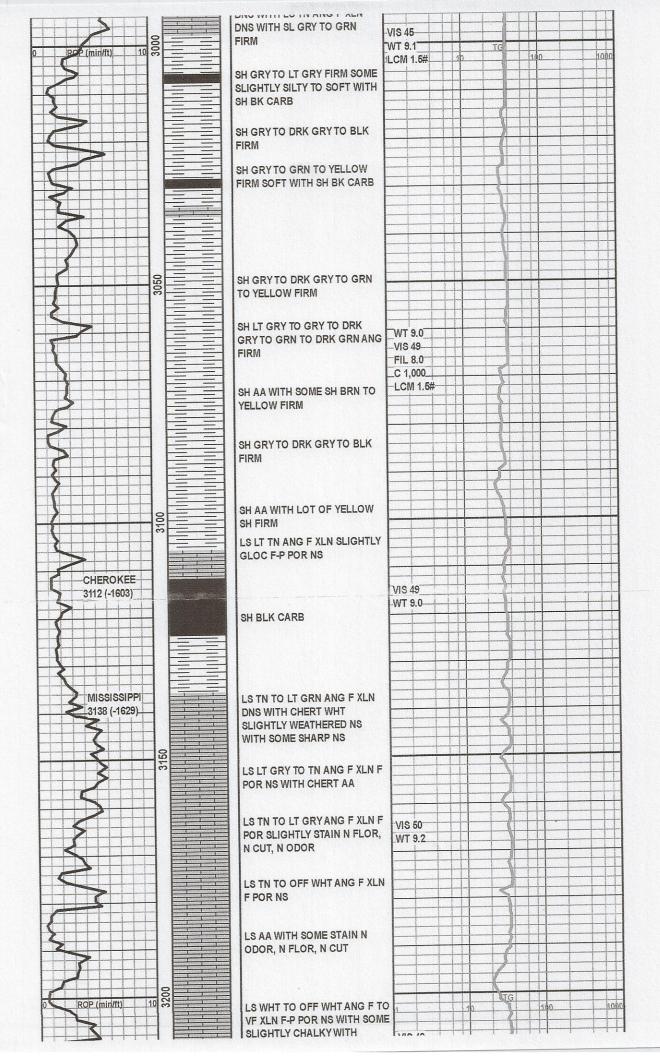

**INSTRUCTIONS:** Show important tops of formations penetrated. Detail all cores. Report all final copies of drill stems tests giving interval tested, time tool open and closed, flowing and shut-in pressures, whether shut-in pressure reached static level, hydrostatic pressures, bottom hole temperature, fluid recovery, and flow rates if gas to surface test, along with final chart(s). Attach extra sheet if more space is needed.

Final Radioactivity Log, Final Logs run to obtain Geophysical Data and Final Electric Logs must be emailed to kcc-well-logs@kcc.ks.gov. Digital electronic log files must be submitted in LAS version 2.0 or newer AND an image file (TIFF or PDF).

| Drill Stem Tests Taken<br>(Attach Additional Sh | neets)               | Yes No                       |                      | 0                           | on (Top), Depth a |                   | Sample                        |
|-------------------------------------------------|----------------------|------------------------------|----------------------|-----------------------------|-------------------|-------------------|-------------------------------|
| Samples Sent to Geolo                           | gical Survey         | Yes No                       | Name                 | e                           |                   | Тор               | Datum                         |
| Cores Taken<br>Electric Log Run                 |                      | ☐ Yes ☐ No<br>☐ Yes ☐ No     |                      |                             |                   |                   |                               |
| List All E. Logs Run:                           |                      |                              |                      |                             |                   |                   |                               |
|                                                 |                      |                              |                      |                             |                   |                   |                               |
|                                                 |                      |                              | RECORD Ne            | w Used<br>rmediate, product | ion, etc.         |                   |                               |
| Purpose of String                               | Size Hole<br>Drilled | Size Casing<br>Set (In O.D.) | Weight<br>Lbs. / Ft. | Setting<br>Depth            | Type of<br>Cement | # Sacks<br>Used   | Type and Percent<br>Additives |
|                                                 |                      |                              |                      |                             |                   |                   |                               |
|                                                 |                      |                              |                      |                             |                   |                   |                               |
|                                                 |                      |                              |                      |                             |                   |                   |                               |
|                                                 |                      | ADDITIONAL                   | CEMENTING / SQU      | EEZE RECORD                 |                   |                   |                               |
| Purpose:                                        | Depth                | Type of Cement               | # Sacks Used         |                             | Type and I        | Percent Additives |                               |