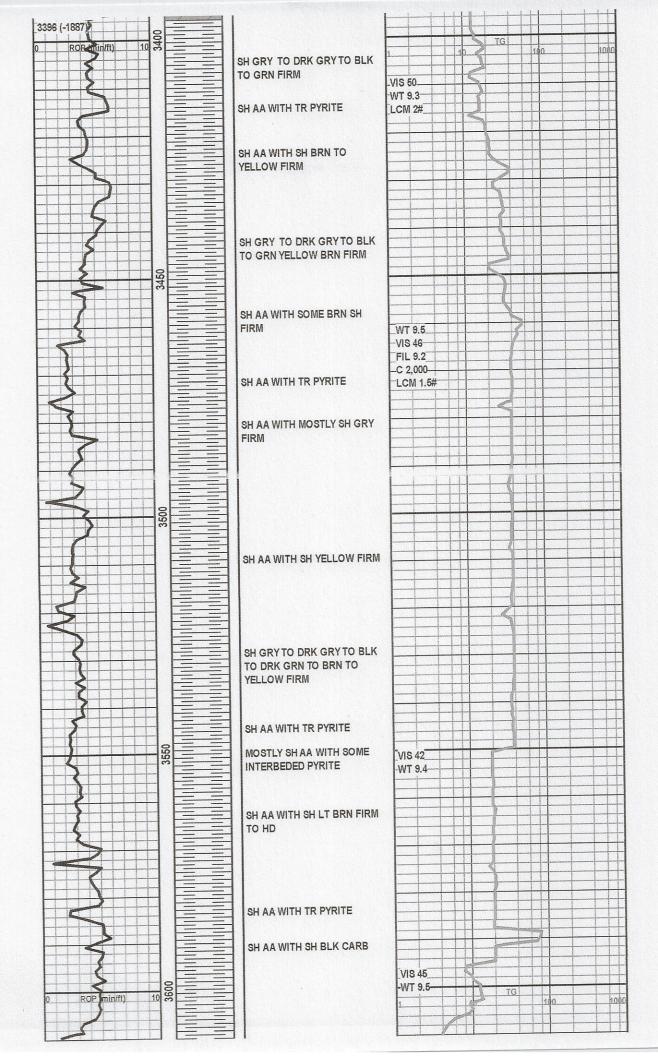

**INSTRUCTIONS:** Show important tops of formations penetrated. Detail all cores. Report all final copies of drill stems tests giving interval tested, time tool open and closed, flowing and shut-in pressures, whether shut-in pressure reached static level, hydrostatic pressures, bottom hole temperature, fluid recovery, and flow rates if gas to surface test, along with final chart(s). Attach extra sheet if more space is needed.

Final Radioactivity Log, Final Logs run to obtain Geophysical Data and Final Electric Logs must be emailed to kcc-well-logs@kcc.ks.gov. Digital electronic log files must be submitted in LAS version 2.0 or newer AND an image file (TIFF or PDF).

| Drill Stem Tests Taken<br>(Attach Additional Sh | neets)               | Yes No                       |                      | 0                           | on (Top), Depth a |                   | Sample                        |
|-------------------------------------------------|----------------------|------------------------------|----------------------|-----------------------------|-------------------|-------------------|-------------------------------|
| Samples Sent to Geolo                           | gical Survey         | Yes No                       | Name                 | e                           |                   | Тор               | Datum                         |
| Cores Taken<br>Electric Log Run                 |                      | ☐ Yes ☐ No<br>☐ Yes ☐ No     |                      |                             |                   |                   |                               |
| List All E. Logs Run:                           |                      |                              |                      |                             |                   |                   |                               |
|                                                 |                      |                              |                      |                             |                   |                   |                               |
|                                                 |                      |                              | RECORD Ne            | w Used<br>rmediate, product | ion, etc.         |                   |                               |
| Purpose of String                               | Size Hole<br>Drilled | Size Casing<br>Set (In O.D.) | Weight<br>Lbs. / Ft. | Setting<br>Depth            | Type of<br>Cement | # Sacks<br>Used   | Type and Percent<br>Additives |
|                                                 |                      |                              |                      |                             |                   |                   |                               |
|                                                 |                      |                              |                      |                             |                   |                   |                               |
|                                                 |                      |                              |                      |                             |                   |                   |                               |
|                                                 |                      | ADDITIONAL                   | CEMENTING / SQU      | EEZE RECORD                 |                   |                   |                               |
| Purpose:                                        | Depth                | Type of Cement               | # Sacks Used         |                             | Type and I        | Percent Additives |                               |