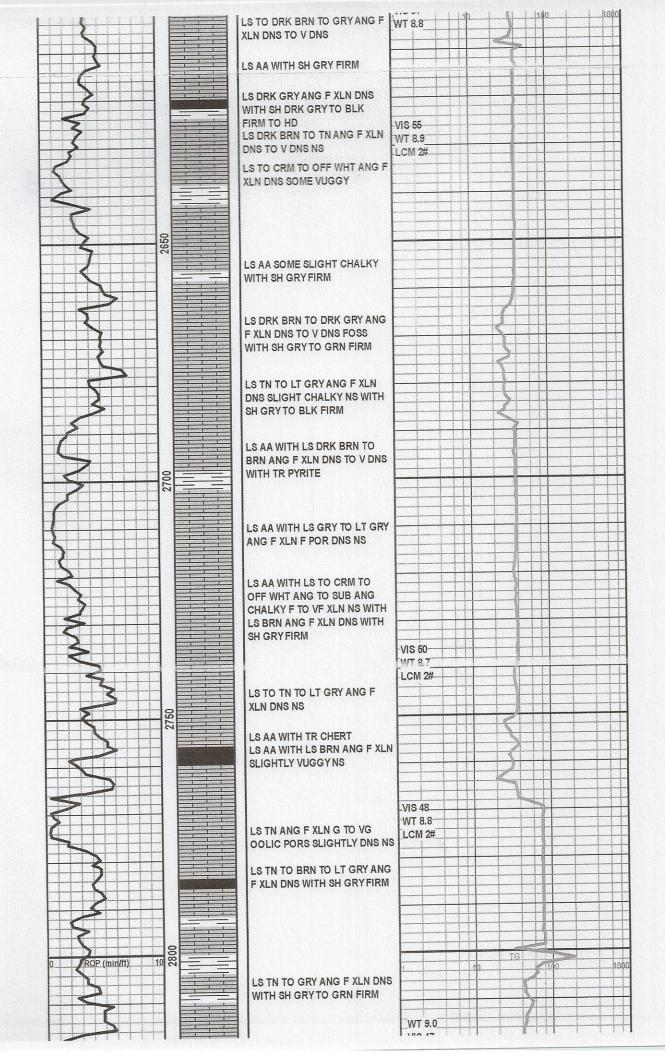

**INSTRUCTIONS:** Show important tops of formations penetrated. Detail all cores. Report all final copies of drill stems tests giving interval tested, time tool open and closed, flowing and shut-in pressures, whether shut-in pressure reached static level, hydrostatic pressures, bottom hole temperature, fluid recovery, and flow rates if gas to surface test, along with final chart(s). Attach extra sheet if more space is needed.

Final Radioactivity Log, Final Logs run to obtain Geophysical Data and Final Electric Logs must be emailed to kcc-well-logs@kcc.ks.gov. Digital electronic log files must be submitted in LAS version 2.0 or newer AND an image file (TIFF or PDF).

| Drill Stem Tests Taken<br>(Attach Additional Sh | neets)               | Yes No                       |                      | 0                           | on (Top), Depth a |                   | Sample                        |
|-------------------------------------------------|----------------------|------------------------------|----------------------|-----------------------------|-------------------|-------------------|-------------------------------|
| Samples Sent to Geolo                           | gical Survey         | Yes No                       | Name                 | e                           |                   | Тор               | Datum                         |
| Cores Taken<br>Electric Log Run                 |                      | ☐ Yes ☐ No<br>☐ Yes ☐ No     |                      |                             |                   |                   |                               |
| List All E. Logs Run:                           |                      |                              |                      |                             |                   |                   |                               |
|                                                 |                      |                              |                      |                             |                   |                   |                               |
|                                                 |                      |                              | RECORD Ne            | w Used<br>rmediate, product | ion, etc.         |                   |                               |
| Purpose of String                               | Size Hole<br>Drilled | Size Casing<br>Set (In O.D.) | Weight<br>Lbs. / Ft. | Setting<br>Depth            | Type of<br>Cement | # Sacks<br>Used   | Type and Percent<br>Additives |
|                                                 |                      |                              |                      |                             |                   |                   |                               |
|                                                 |                      |                              |                      |                             |                   |                   |                               |
|                                                 |                      |                              |                      |                             |                   |                   |                               |
|                                                 |                      | ADDITIONAL                   | CEMENTING / SQU      | EEZE RECORD                 |                   |                   |                               |
| Purpose:                                        | Depth                | Type of Cement               | # Sacks Used         |                             | Type and I        | Percent Additives |                               |