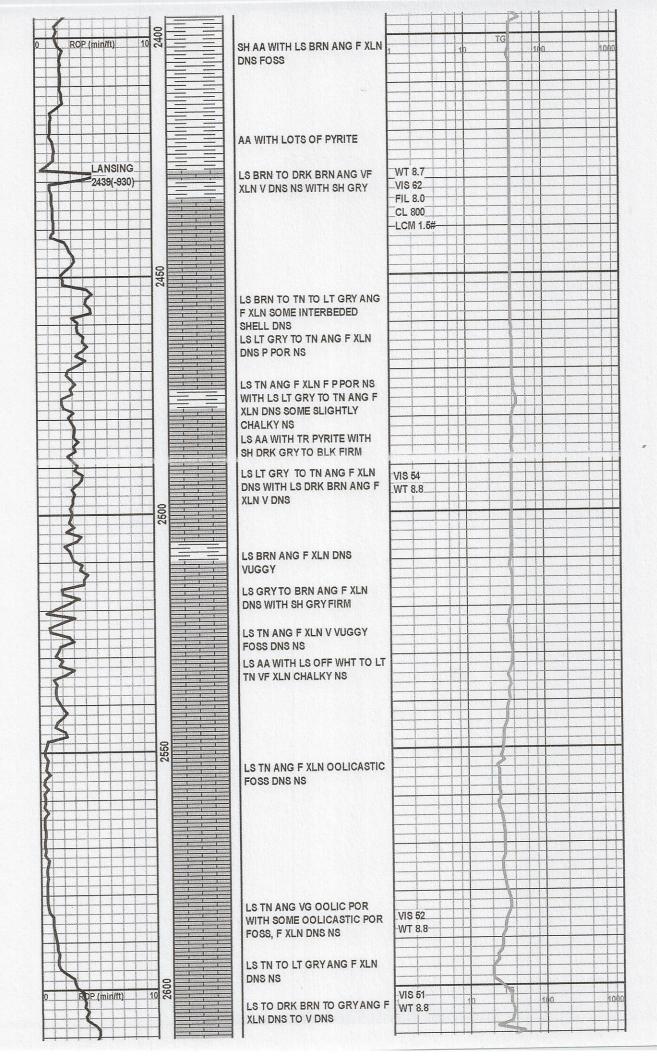

**INSTRUCTIONS:** Show important tops of formations penetrated. Detail all cores. Report all final copies of drill stems tests giving interval tested, time tool open and closed, flowing and shut-in pressures, whether shut-in pressure reached static level, hydrostatic pressures, bottom hole temperature, fluid recovery, and flow rates if gas to surface test, along with final chart(s). Attach extra sheet if more space is needed.

Final Radioactivity Log, Final Logs run to obtain Geophysical Data and Final Electric Logs must be emailed to kcc-well-logs@kcc.ks.gov. Digital electronic log files must be submitted in LAS version 2.0 or newer AND an image file (TIFF or PDF).

| Drill Stem Tests Taken<br>(Attach Additional Sh | neets)               | Yes No                       |                      | 0                           | on (Top), Depth a |                   | Sample                        |
|-------------------------------------------------|----------------------|------------------------------|----------------------|-----------------------------|-------------------|-------------------|-------------------------------|
| Samples Sent to Geolo                           | gical Survey         | Yes No                       | Name                 | e                           |                   | Тор               | Datum                         |
| Cores Taken<br>Electric Log Run                 |                      | ☐ Yes ☐ No<br>☐ Yes ☐ No     |                      |                             |                   |                   |                               |
| List All E. Logs Run:                           |                      |                              |                      |                             |                   |                   |                               |
|                                                 |                      |                              |                      |                             |                   |                   |                               |
|                                                 |                      |                              | RECORD Ne            | w Used<br>rmediate, product | ion, etc.         |                   |                               |
| Purpose of String                               | Size Hole<br>Drilled | Size Casing<br>Set (In O.D.) | Weight<br>Lbs. / Ft. | Setting<br>Depth            | Type of<br>Cement | # Sacks<br>Used   | Type and Percent<br>Additives |
|                                                 |                      |                              |                      |                             |                   |                   |                               |
|                                                 |                      |                              |                      |                             |                   |                   |                               |
|                                                 |                      |                              |                      |                             |                   |                   |                               |
|                                                 |                      | ADDITIONAL                   | CEMENTING / SQU      | EEZE RECORD                 |                   |                   |                               |
| Purpose:                                        | Depth                | Type of Cement               | # Sacks Used         |                             | Type and I        | Percent Additives |                               |