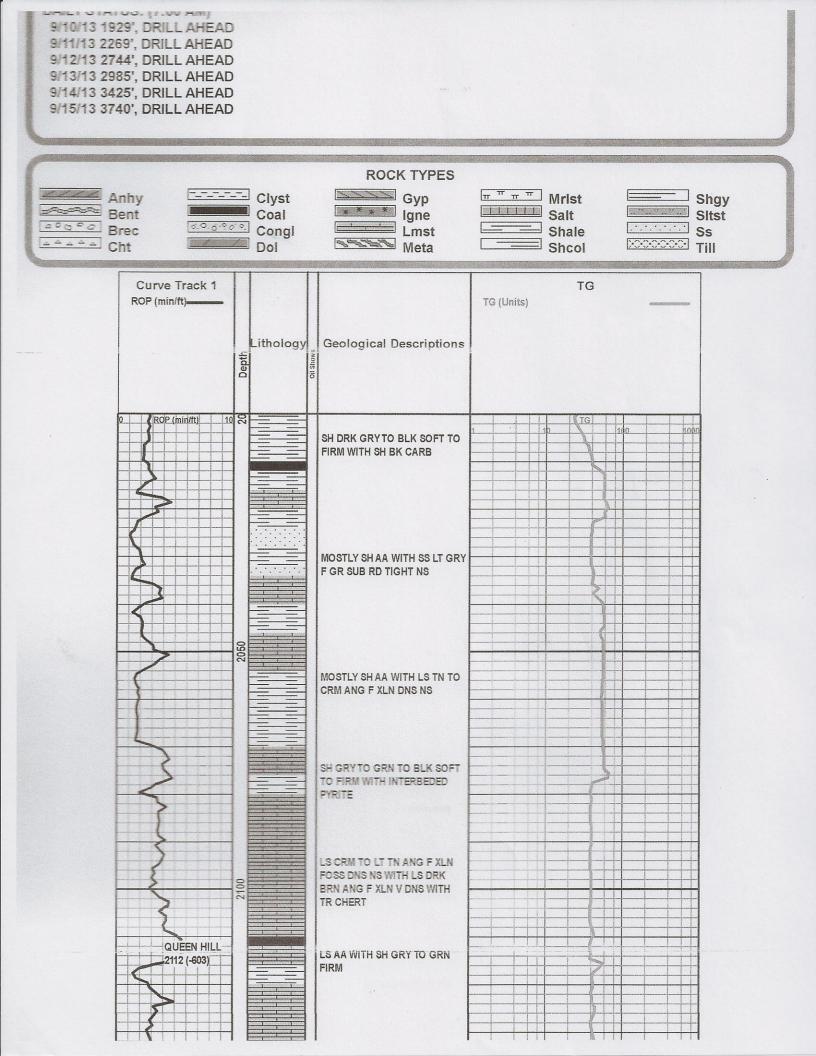

**INSTRUCTIONS:** Show important tops of formations penetrated. Detail all cores. Report all final copies of drill stems tests giving interval tested, time tool open and closed, flowing and shut-in pressures, whether shut-in pressure reached static level, hydrostatic pressures, bottom hole temperature, fluid recovery, and flow rates if gas to surface test, along with final chart(s). Attach extra sheet if more space is needed.

Final Radioactivity Log, Final Logs run to obtain Geophysical Data and Final Electric Logs must be emailed to kcc-well-logs@kcc.ks.gov. Digital electronic log files must be submitted in LAS version 2.0 or newer AND an image file (TIFF or PDF).