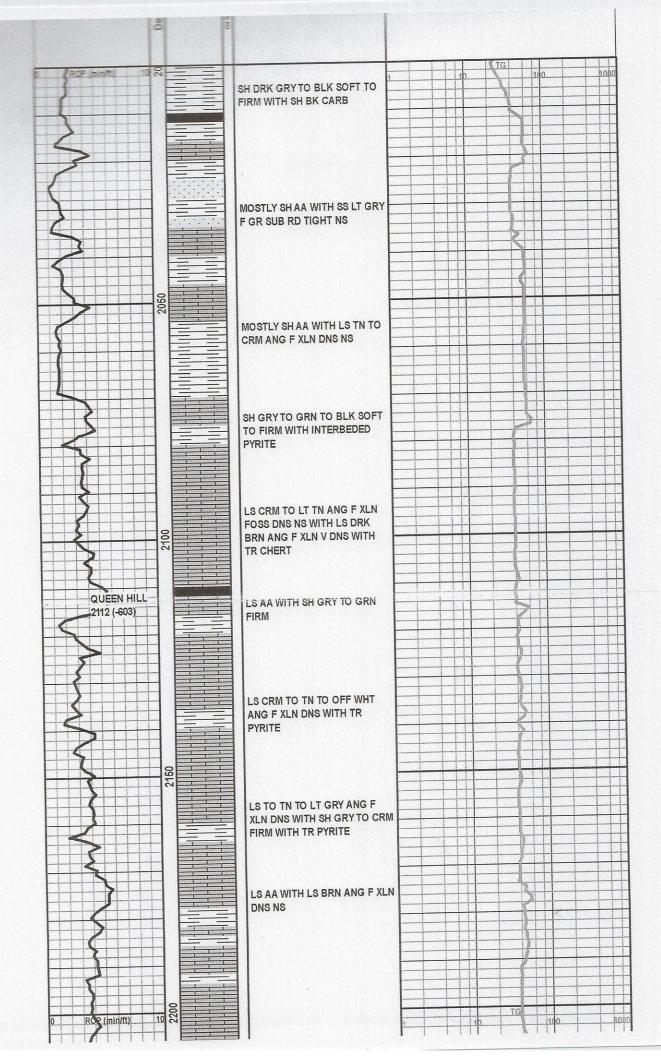

**INSTRUCTIONS:** Show important tops of formations penetrated. Detail all cores. Report all final copies of drill stems tests giving interval tested, time tool open and closed, flowing and shut-in pressures, whether shut-in pressure reached static level, hydrostatic pressures, bottom hole temperature, fluid recovery, and flow rates if gas to surface test, along with final chart(s). Attach extra sheet if more space is needed.

Final Radioactivity Log, Final Logs run to obtain Geophysical Data and Final Electric Logs must be emailed to kcc-well-logs@kcc.ks.gov. Digital electronic log files must be submitted in LAS version 2.0 or newer AND an image file (TIFF or PDF).

| Drill Stem Tests Taken<br>(Attach Additional Sh | neets)               | Yes No                       |                      | 0                           | on (Top), Depth a |                   | Sample                        |
|-------------------------------------------------|----------------------|------------------------------|----------------------|-----------------------------|-------------------|-------------------|-------------------------------|
| Samples Sent to Geolo                           | gical Survey         | Yes No                       | Name                 | e                           |                   | Тор               | Datum                         |
| Cores Taken<br>Electric Log Run                 |                      | ☐ Yes ☐ No<br>☐ Yes ☐ No     |                      |                             |                   |                   |                               |
| List All E. Logs Run:                           |                      |                              |                      |                             |                   |                   |                               |
|                                                 |                      |                              |                      |                             |                   |                   |                               |
|                                                 |                      |                              | RECORD Ne            | w Used<br>rmediate, product | ion, etc.         |                   |                               |
| Purpose of String                               | Size Hole<br>Drilled | Size Casing<br>Set (In O.D.) | Weight<br>Lbs. / Ft. | Setting<br>Depth            | Type of<br>Cement | # Sacks<br>Used   | Type and Percent<br>Additives |
|                                                 |                      |                              |                      |                             |                   |                   |                               |
|                                                 |                      |                              |                      |                             |                   |                   |                               |
|                                                 |                      |                              |                      |                             |                   |                   |                               |
|                                                 |                      | ADDITIONAL                   | CEMENTING / SQU      | EEZE RECORD                 |                   |                   |                               |
| Purpose:                                        | Depth                | Type of Cement               | # Sacks Used         |                             | Type and I        | Percent Additives |                               |