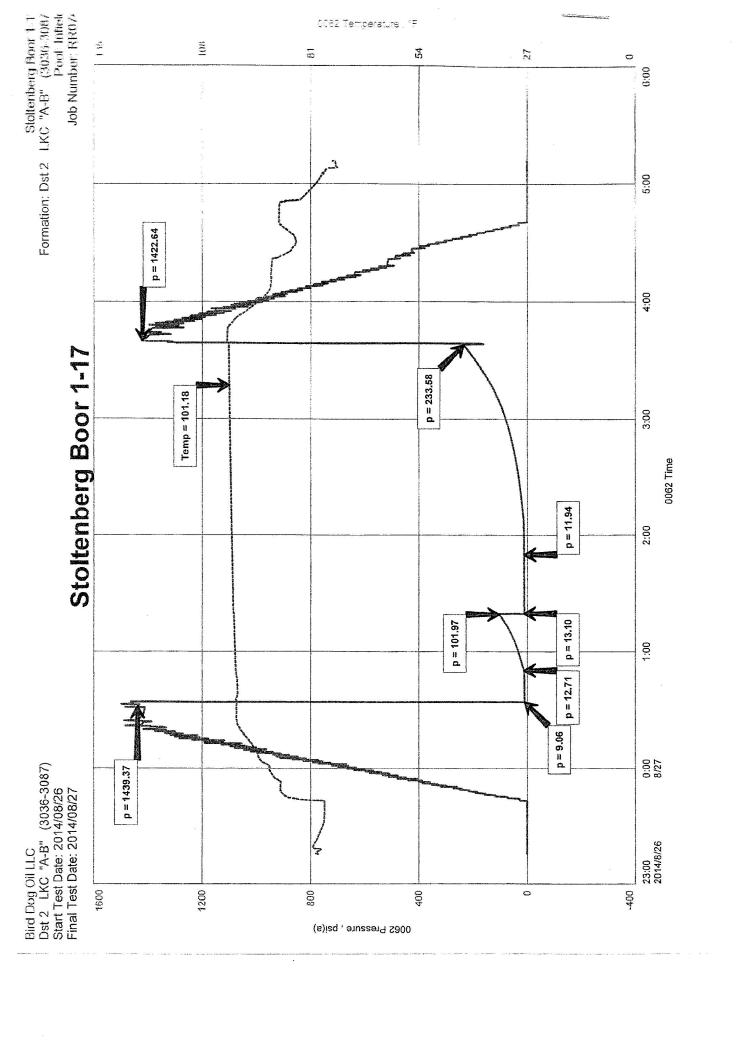

|                       |                          |                     | <sup>12</sup> P.S | .1.                                 |
| Final Flow Period                 |                     | 90                 | (E)     |                       | P.S.I.<br>P.S.I.         |                     |                   |                                     |
| Final Closed In Period            |                     |                    | (G)     | 1423                  |                          |                     |                   |                                     |
| Final Hydrostatic Pressure        |                     |                    | (□)     |                       | , .0.1.                  |                     |                   |                                     |



MITANY Bird Dog Oil, LLC

LEASE AND WELL NO. Stotlenberg-Boor No. 1-17

SEC

TWP.

16S

RGE.

10W

TEST NO. 2 DATE 8-27-14





# P.O. Box 157 HOISINGTON, KANSAS 67544

(620) 653-7550 • (800) 542-7313 stoltenberg-boor1-17DST3

| Company Bird Dog Oil, LLC                               |                   |                      | 16          | ase & Well No       | Stolter                               | berg - B                                      | oor No.  | 1-17        |                         |
|---------------------------------------------------------|-------------------|----------------------|-------------|---------------------|---------------------------------------|-----------------------------------------------|----------|-------------|-------------------------|
| Elevation 188