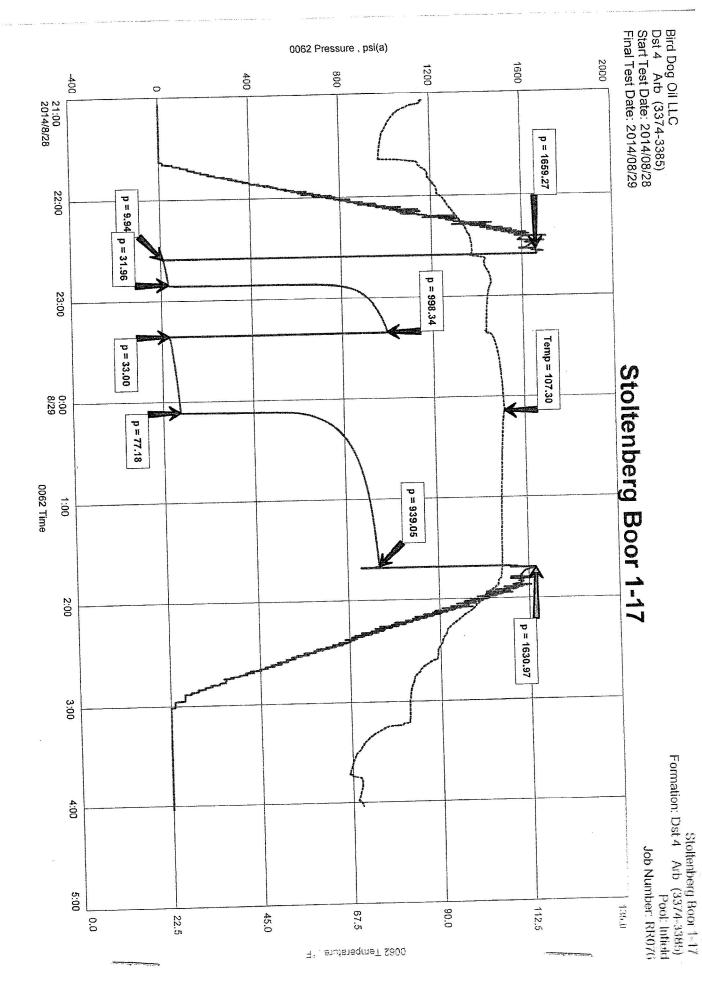

|
| Time Set Packer(s) 10:36 P.M. Time Started off Bottom Initial Hydrostatic Pressure(A) | 1:36 A.M. Maximur<br>1659 <sub>P.S.I.</sub>                        | in temperature                     |
| Time Set Packer(s) 10:36 P.M. Time Started off Bottom Initial Hydrostatic Pressure    | 1:36 A.M. Maximur<br>1659 P.S.I.<br>10 P.S.I. to (C)               | in temperature                     |
| Time Set Packer(s) 10:36 P.M. Time Started off Bottom Initial Hydrostatic Pressure    | 1:36 A.M. Maximur<br>1659 P.S.I.<br>10 P.S.I. to (C)<br>998 P.S.I. | 32 P.S.I.                          |
| Time Set Packer(s) 10:36 P.M. Time Started off Bottom Initial Hydrostatic Pressure    | 1:36 A.M. Maximur<br>1659 P.S.I.<br>10 P.S.I. to (C)               | 32 P.S.I.                          |