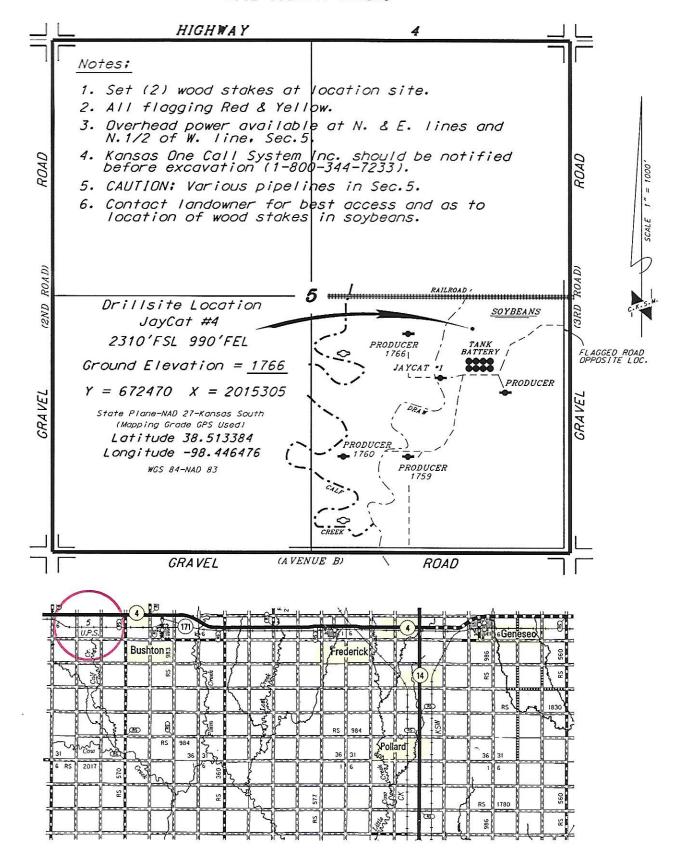

KIRBY KRIER OIL, INC. JAYCAT LEASE SE. 1/4, SECTION 5, T18S, R10W RICE COUNTY, KANSAS

<sup>\*</sup>Controlling data is based upon the best maps and photographs available to us and upon a regular section of land containing 640 acres.

October 7, 2014

<sup>\*</sup>Approximate section lines were determined using the normal standard of care of oilfield surveyors practicing in the state of Kansas. The section corners, which establish the precise section lines, were not necessarily located, and the exact location of the drillsite location in the section is not guaranteed. Therefore, the operator securing this service and accepting this plat and all other parties relying thereon agree to hold Central Kansas Oilfield Services. Inc. its officers and employees harmless from all losses, costs and expenses and said entities released from any liability from incidental or consequential damages.

\*Elevations derived from National Geodetic Vertical Datum.

Conservation Division 266 N. Main St., Ste. 220 Wichita, KS 67202-1513

Phone: 316-337-6200 Fax: 316-337-6211 http://kcc.ks.gov/

Sam Brownback, Governor