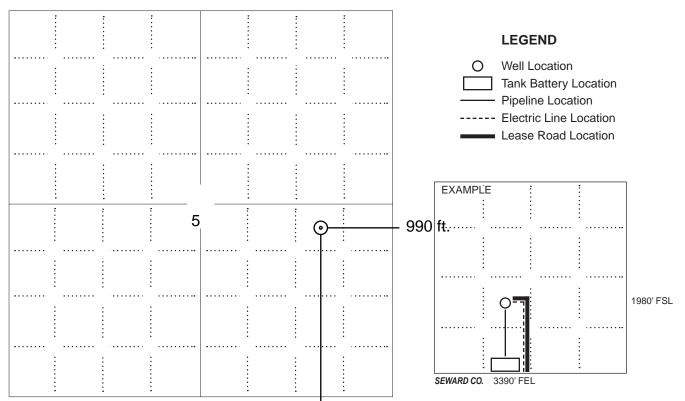

#### **PLAT**

Show location of the well. Show footage to the nearest lease or unit boundary line. Show the predicted locations of lease roads, tank batteries, pipelines and electrical lines, as required by the Kansas Surface Owner Notice Act (House Bill 2032).

You may attach a separate plat if desired.

NOTE: In all cases locate the spot of the proposed drilling locaton.

2310 ft.

#### In plotting the proposed location of the well, you must show:

- 1. The manner in which you are using the depicted plat by identifying section lines, i.e. 1 section, 1 section with 8 surrounding sections, 4 sections, etc.
- 2. The distance of the proposed drilling location from the south / north and east / west outside section lines.
- 3. The distance to the nearest lease or unit boundary line (in footage).
- 4. If proposed location is located within a prorated or spaced field a certificate of acreage attribution plat must be attached: (C0-7 for oil wells; CG-8 for gas wells).
- 5. The predicted locations of lease roads, tank batteries, pipelines, and electrical lines.