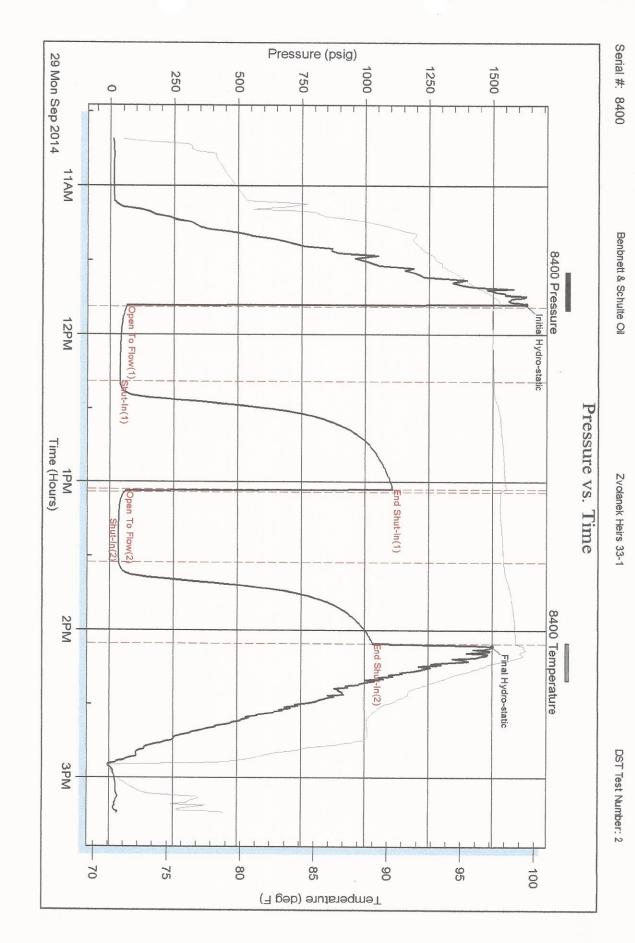

Page Two

| Operator Name:                                                 |                                                |                                 |                                  | Lease N                     | Name: _                |                                     |                           | Well #:           |                         |           |
|----------------------------------------------------------------|------------------------------------------------|---------------------------------|----------------------------------|-----------------------------|------------------------|-------------------------------------|---------------------------|-------------------|-------------------------|-----------|
| Sec Twp                                                        | S. R                                           | East                            | West                             | County                      | :                      |                                     |                           |                   |                         |           |
| INSTRUCTIONS: Shopen and closed, flow and flow rates if gas to | ring and shut-in pres<br>o surface test, along | sures, whethe<br>with final cha | er shut-in pre<br>art(s). Attach | essure reac<br>n extra shee | hed stati<br>t if more | c level, hydrosta<br>space is neede | itic pressures, bot<br>d. | tom hole temp     | erature, fluid re       | ecovery,  |
| Final Radioactivity Lo files must be submitte                  |                                                |                                 |                                  |                             |                        | ogs must be ema                     | ailed to kcc-well-lo      | gs@kcc.ks.go      | v. Digital electr       | ronic log |
| Drill Stem Tests Taker<br>(Attach Additional                   |                                                | Yes                             | ☐ No                             |                             |                        |                                     | on (Top), Depth ar        |                   | Sampl                   |           |
| Samples Sent to Geo                                            | logical Survey                                 | Yes                             | □No                              |                             | Nam                    | е                                   |                           | Тор               | Datum                   | 1         |
| Cores Taken<br>Electric Log Run                                |                                                | ☐ Yes<br>☐ Yes                  | ☐ No<br>☐ No                     |                             |                        |                                     |                           |                   |                         |           |
| List All E. Logs Run:                                          |                                                |                                 |                                  |                             |                        |                                     |                           |                   |                         |           |
|                                                                |                                                |                                 |                                  | RECORD                      | Ne                     |                                     |                           |                   |                         |           |
|                                                                | 2                                              | 1                               |                                  |                             |                        | ermediate, product                  |                           | T                 | I                       |           |
| Purpose of String                                              | Size Hole<br>Drilled                           |                                 | Casing<br>n O.D.)                | Weig<br>Lbs. /              |                        | Setting<br>Depth                    | Type of<br>Cement         | # Sacks<br>Used   | Type and Pe<br>Additive |           |
|                                                                |                                                |                                 |                                  |                             |                        |                                     |                           |                   |                         |           |
|                                                                |                                                |                                 |                                  |                             |                        |                                     |                           |                   |                         |           |
|                                                                |                                                |                                 |                                  |                             |                        |                                     |                           |                   |                         |           |
|                                                                |                                                |                                 |                                  |                             |                        |                                     |                           |                   |                         |           |
|                                                                |                                                |                                 | ADDITIONAL                       | CEMENTIN                    | NG / SQL               | JEEZE RECORD                        |                           |                   |                         |           |
| Purpose:                                                       | Depth<br>Top Bottom                            | Type of                         | Cement                           | # Sacks                     | Used                   |                                     | Type and F                | ercent Additives  |                         |           |
| Perforate Protect Casing                                       | 100 20111111                                   |                                 |                                  |                             |                        |                                     |                           |                   |                         |           |
| Plug Back TD<br>Plug Off Zone                                  |                                                |                                 |                                  |                             |                        |                                     |                           |                   |                         |           |
| 1 lug 011 20110                                                |                                                |                                 |                                  |                             |                        |                                     |                           |                   |                         |           |
| Did you perform a hydrau                                       | ulic fracturing treatment                      | on this well?                   |                                  |                             |                        | Yes                                 | No (If No, ski            | ip questions 2 ar | nd 3)                   |           |
| Does the volume of the t                                       |                                                |                                 |                                  |                             |                        |                                     | = :                       | p question 3)     |                         |           |
| Was the hydraulic fractur                                      | ring treatment information                     | on submitted to                 | the chemical                     | disclosure re               | gistry?                | Yes                                 | No (If No, fill           | out Page Three    | of the ACO-1)           |           |
| Shots Per Foot                                                 |                                                | ION RECORD<br>Footage of Eac    |                                  |                             |                        |                                     | cture, Shot, Cement       |                   |                         | epth      |
|                                                                | open,                                          |                                 |                                  |                             |                        | ,,                                  |                           |                   |                         |           |
|                                                                |                                                |                                 |                                  |                             |                        |                                     |                           |                   |                         |           |
|                                                                |                                                |                                 |                                  |                             |                        |                                     |                           |                   |                         |           |
|                                                                |                                                |                                 |                                  |                             |                        |                                     |                           |                   |                         |           |
|                                                                |                                                |                                 |                                  |                             |                        |                                     |                           |                   |                         |           |
|                                                                |                                                |                                 |                                  |                             |                        |                                     |                           |                   |                         |           |
| TUBING RECORD:                                                 | Size:                                          | Set At:                         |                                  | Packer A                    | t:                     | Liner Run:                          |                           |                   |                         |           |
|                                                                |                                                |                                 |                                  |                             |                        |                                     | Yes No                    |                   |                         |           |
| Date of First, Resumed                                         | Production, SWD or Ef                          | NHR.   F                        | Producing Met                    | hod:<br>Pumpin              | a $\square$            | Gas Lift 0                          | Other (Explain)           |                   |                         |           |
| Estimated Production<br>Per 24 Hours                           | Oil                                            | Bbls.                           | Gas                              | Mcf                         | Wat                    |                                     |                           | Gas-Oil Ratio     | Gra                     | avity     |
|                                                                | 1                                              |                                 |                                  |                             |                        |                                     |                           |                   |                         |           |
|                                                                | ON OF GAS:                                     |                                 | en Hole                          | METHOD OF                   |                        |                                     | mmingled                  | PRODUCTION        | ON INTERVAL:            | ļ         |
| Vented Solo                                                    | I Used on Lease bmit ACO-18.)                  |                                 | en noie _                        | Perf.                       | (Submit                |                                     | mmingled<br>mit ACO-4)    |                   |                         |           |