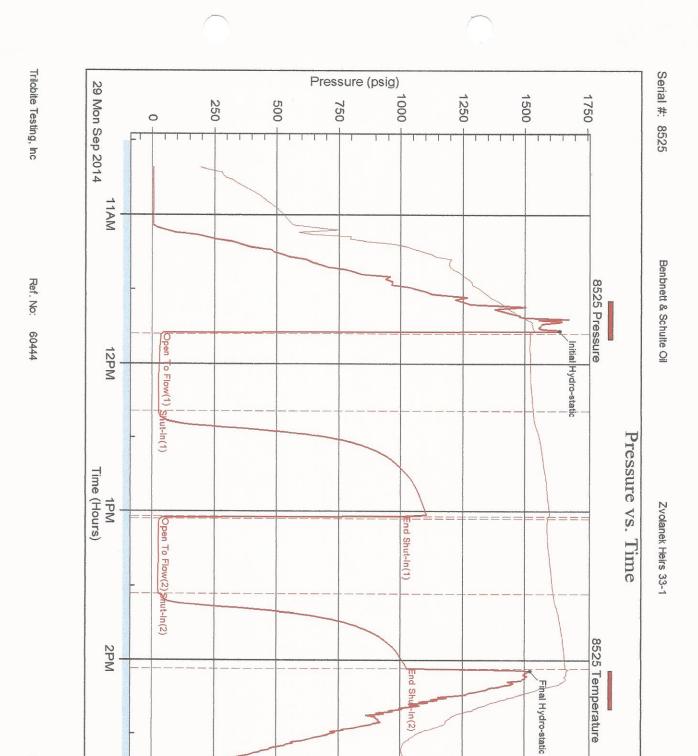

Page Two

| Operator Name:                                                 |                                                |                                 |                                  | Lease N                     | Name: _                |                                     |                           | Well #:           |                         |           |
|----------------------------------------------------------------|------------------------------------------------|---------------------------------|----------------------------------|-----------------------------|------------------------|-------------------------------------|---------------------------|-------------------|-------------------------|-----------|
| Sec Twp                                                        | S. R                                           | East                            | West                             | County                      | :                      |                                     |                           |                   |                         |           |
| INSTRUCTIONS: Shopen and closed, flow and flow rates if gas to | ring and shut-in pres<br>o surface test, along | sures, whethe<br>with final cha | er shut-in pre<br>art(s). Attach | essure reac<br>n extra shee | hed stati<br>t if more | c level, hydrosta<br>space is neede | itic pressures, bot<br>d. | tom hole temp     | erature, fluid re       | ecovery,  |
| Final Radioactivity Lo files must be submitte                  |                                                |                                 |                                  |                             |                        | ogs must be ema                     | ailed to kcc-well-lo      | gs@kcc.ks.go      | v. Digital electr       | ronic log |
| Drill Stem Tests Taker<br>(Attach Additional                   |                                                | Yes                             | ☐ No                             |                             |                        |                                     | on (Top), Depth ar        |                   | Sampl                   |           |
| Samples Sent to Geo                                            | logical Survey                                 | Yes                             | □No                              |                             | Nam                    | е                                   |                           | Тор               | Datum                   | 1         |
| Cores Taken<br>Electric Log Run                                |                                                | ☐ Yes<br>☐ Yes                  | ☐ No<br>☐ No                     |                             |                        |                                     |                           |                   |                         |           |
| List All E. Logs Run:                                          |                                                |                                 |                                  |                             |                        |                                     |                           |                   |                         |           |
|                                                                |                                                |                                 |                                  | RECORD                      | Ne                     |                                     |                           |                   |                         |           |
|                                                                | 2                                              | 1                               |                                  |                             |                        | ermediate, product                  |                           | T                 | I                       |           |
| Purpose of String                                              | Size Hole<br>Drilled                           |                                 | Casing<br>n O.D.)                | Weig<br>Lbs. /              |                        | Setting<br>Depth                    | Type of<br>Cement         | # Sacks<br>Used   | Type and Pe<br>Additive |           |
|                                                                |                                                |                                 |                                  |                             |                        |                                     |                           |                   |                         |           |
|                                                                |                                                |                                 |                                  |                             |                        |                                     |                           |                   |                         |           |
|                                                                |                                                |                                 |                                  |                             |                        |                                     |                           |                   |                         |           |
|                                                                |                                                |                                 |                                  |                             |                        |                                     |                           |                   |                         |           |
|                                                                |                                                |                                 | ADDITIONAL                       | CEMENTIN                    | NG / SQL               | JEEZE RECORD                        |                           |                   |                         |           |
| Purpose:                                                       | Depth<br>Top Bottom                            | Type of                         | Cement                           | # Sacks                     | Used                   |                                     | Type and F                | ercent Additives  |                         |           |
| Perforate Protect Casing                                       | 100 20111111                                   |                                 |                                  |                             |                        |                                     |                           |                   |                         |           |
| Plug Back TD<br>Plug Off Zone                                  |                                                |                                 |                                  |                             |                        |                                     |                           |                   |                         |           |
| 1 lug 011 20110                                                |                                                |                                 |                                  |                             |                        |                                     |                           |                   |                         |           |
| Did you perform a hydrau                                       | ulic fracturing treatment                      | on this well?                   |                                  |                             |                        | Yes                                 | No (If No, ski            | ip questions 2 ar | nd 3)                   |           |
| Does the volume of the t                                       |                                                |                                 |                                  |                             |                        |                                     | = :                       | p question 3)     |                         |           |
| Was the hydraulic fractur                                      | ring treatment information                     | on submitted to                 | the chemical                     | disclosure re               | gistry?                | Yes                                 | No (If No, fill           | out Page Three    | of the ACO-1)           |           |
| Shots Per Foot                                                 |                                                | ION RECORD<br>Footage of Eac    |                                  |                             |                        |                                     | cture, Shot, Cement       |                   |                         | epth      |
|                                                                | open,                                          |                                 |                                  |                             |                        | ,,                                  |                           |                   |                         |           |
|                                                                |                                                |                                 |                                  |                             |                        |                                     |                           |                   |                         |           |
|                                                                |                                                |                                 |                                  |                             |                        |                                     |                           |                   |                         |           |
|                                                                |                                                |                                 |                                  |                             |                        |                                     |                           |                   |                         |           |
|                                                                |                                                |                                 |                                  |                             |                        |                                     |                           |                   |                         |           |
|                                                                |                                                |                                 |                                  |                             |                        |                                     |                           |                   |                         |           |
| TUBING RECORD:                                                 | Size:                                          | Set At:                         |                                  | Packer A                    | t:                     | Liner Run:                          |                           |                   |                         |           |
|                                                                |                                                |                                 |                                  |                             |                        |                                     | Yes No                    |                   |                         |           |
| Date of First, Resumed                                         | Production, SWD or Ef                          | NHR.   F                        | Producing Met                    | hod:<br>Pumpin              | a $\square$            | Gas Lift 0                          | Other (Explain)           |                   |                         |           |
| Estimated Production<br>Per 24 Hours                           | Oil                                            | Bbls.                           | Gas                              | Mcf                         | Wat                    |                                     |                           | Gas-Oil Ratio     | Gra                     | avity     |
|                                                                | 1                                              |                                 |                                  |                             |                        |                                     |                           |                   |                         |           |
|                                                                | ON OF GAS:                                     |                                 | en Hole                          | METHOD OF                   |                        |                                     | mmingled                  | PRODUCTION        | ON INTERVAL:            | ļ         |
| Vented Solo                                                    | I Used on Lease bmit ACO-18.)                  |                                 | en noie _                        | Perf.                       | (Submit                |                                     | mmingled<br>mit ACO-4)    |                   |                         |           |