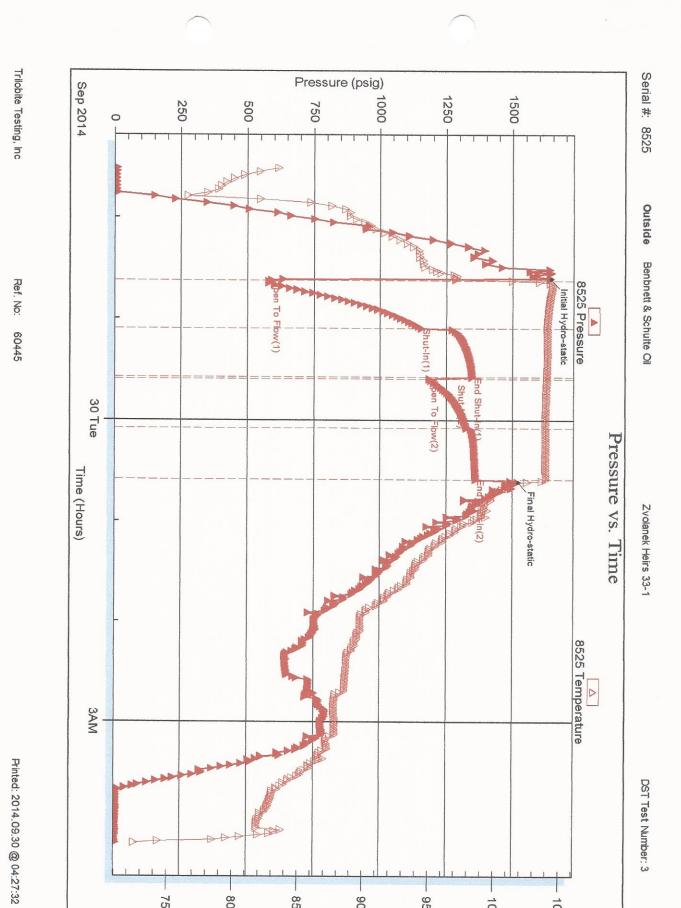

ht:

9.00 lb/gal 58.00 sec/qt

Viscosity: Water Loss:

Resistivity:

Salinity:

9.20 in<sup>3</sup> ohm.m

6000.00 ppm

Cushion Type:

Cushion Length:

Cushion Volume:

Gas Cushion Type:

Gas Cushion Pressure:

Oil API:

Water Salinity:

deg API

ppm

Filter Cake: 1.00 inches

#### **Recovery Information**

#### Recovery Table

| Length<br>ft | Description                   | Volume<br>bbl |  |
|--------------|-------------------------------|---------------|--|
| 2760.00      | Oil Water 15%oil 85%w ater    | 38.716        |  |
| 0.00         | chlorides 28,000 .2@65degrees | 0.000         |  |

Total Length:

2760.00 ft

Total Volume:

38.716 bbl

Num Fluid Samples: 0 Laboratory Name:

Recovery Comments:

Num Gas Bombs: 0

Laboratory Location:

Trilobite Testing, Inc

Ref. No: 60445







Temperature (deg F)

- 105