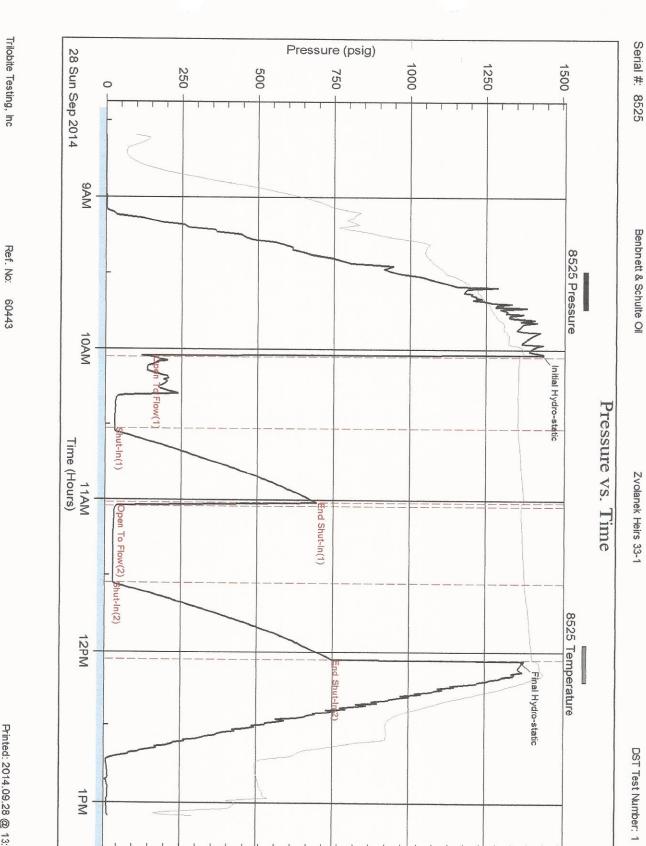

| Form      | ACO1 - Well Completion                           |
|-----------|--------------------------------------------------|
| Operator  | Bennett & Schulte Oil Co., A General Partnership |
| Well Name | Zvolanek Heirs 33-1                              |
| Doc ID    | 1227995                                          |