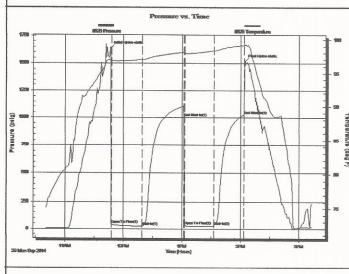

Page Two

| Operator Name:                                                 |                                                |                                 |                                  | Lease N                     | Name: _                |                                     |                           | Well #:           |                         |           |
|----------------------------------------------------------------|------------------------------------------------|---------------------------------|----------------------------------|-----------------------------|------------------------|-------------------------------------|---------------------------|-------------------|-------------------------|-----------|
| Sec Twp                                                        | S. R                                           | East                            | West                             | County                      | :                      |                                     |                           |                   |                         |           |
| INSTRUCTIONS: Shopen and closed, flow and flow rates if gas to | ring and shut-in pres<br>o surface test, along | sures, whethe<br>with final cha | er shut-in pre<br>art(s). Attach | essure reac<br>n extra shee | hed stati<br>t if more | c level, hydrosta<br>space is neede | itic pressures, bot<br>d. | tom hole temp     | erature, fluid re       | ecovery,  |
| Final Radioactivity Lo files must be submitte                  |                                                |                                 |                                  |                             |                        | ogs must be ema                     | ailed to kcc-well-lo      | gs@kcc.ks.go      | v. Digital electr       | ronic log |
| Drill Stem Tests Taker<br>(Attach Additional                   |                                                | Yes                             | ☐ No                             |                             |                        |                                     | on (Top), Depth ar        |                   | Sampl                   |           |
| Samples Sent to Geo                                            | logical Survey                                 | Yes                             | □No                              |                             | Nam                    | е                                   |                           | Тор               | Datum                   | 1         |
| Cores Taken<br>Electric Log Run                                |                                                | ☐ Yes<br>☐ Yes                  | ☐ No<br>☐ No                     |                             |                        |                                     |                           |                   |                         |           |
| List All E. Logs Run:                                          |                                                |                                 |                                  |                             |                        |                                     |                           |                   |                         |           |
|                                                                |                                                |                                 |                                  | RECORD                      | Ne                     |                                     |                           |                   |                         |           |
|                                                                | 2                                              | 1                               |                                  |                             |                        | ermediate, product                  |                           | T                 | I                       |           |
| Purpose of String                                              | Size Hole<br>Drilled                           |                                 | Casing<br>n O.D.)                | Weig<br>Lbs. /              |                        | Setting<br>Depth                    | Type of<br>Cement         | # Sacks<br>Used   | Type and Pe<br>Additive |           |
|                                                                |                                                |                                 |                                  |                             |                        |                                     |                           |                   |                         |           |
|                                                                |                                                |                                 |                                  |                             |                        |                                     |                           |                   |                         |           |
|                                                                |                                                |                                 |                                  |                             |                        |                                     |                           |                   |                         |           |
|                                                                |                                                |                                 |                                  |                             |                        |                                     |                           |                   |                         |           |
|                                                                |                                                |                                 | ADDITIONAL                       | CEMENTIN                    | NG / SQL               | JEEZE RECORD                        |                           |                   |                         |           |
| Purpose:                                                       | Depth<br>Top Bottom                            | Type of                         | Cement                           | # Sacks                     | Used                   |                                     | Type and F                | ercent Additives  |                         |           |
| Perforate Protect Casing                                       | 100 20111111                                   |                                 |                                  |                             |                        |                                     |                           |                   |                         |           |
| Plug Back TD<br>Plug Off Zone                                  |                                                |                                 |                                  |                             |                        |                                     |                           |                   |                         |           |
| 1 lug 011 20110                                                |                                                |                                 |                                  |                             |                        |                                     |                           |                   |                         |           |
| Did you perform a hydrau                                       | ulic fracturing treatment                      | on this well?                   |                                  |                             |                        | Yes                                 | No (If No, ski            | ip questions 2 ar | nd 3)                   |           |
| Does the volume of the t                                       |                                                |                                 |                                  |                             |                        |                                     | = :                       | p question 3)     |                         |           |
| Was the hydraulic fractur                                      | ring treatment information                     | on submitted to                 | the chemical                     | disclosure re               | gistry?                | Yes                                 | No (If No, fill           | out Page Three    | of the ACO-1)           |           |
| Shots Per Foot                                                 |                                                | ION RECORD<br>Footage of Eac    |                                  |                             |                        |                                     | cture, Shot, Cement       |                   |                         | epth      |
|                                                                | open,                                          |                                 |                                  |                             |                        | ,,                                  |                           |                   |                         |           |
|                                                                |                                                |                                 |                                  |                             |                        |                                     |                           |                   |                         |           |
|                                                                |                                                |                                 |                                  |                             |                        |                                     |                           |                   |                         |           |
|                                                                |                                                |                                 |                                  |                             |                        |                                     |                           |                   |                         |           |
|                                                                |                                                |                                 |                                  |                             |                        |                                     |                           |                   |                         |           |
|                                                                |                                                |                                 |                                  |                             |                        |                                     |                           |                   |                         |           |
| TUBING RECORD:                                                 | Size:                                          | Set At:                         |                                  | Packer A                    | t:                     | Liner Run:                          |                           |                   |                         |           |
|                                                                |                                                |                                 |                                  |                             |                        |                                     | Yes No                    |                   |                         |           |
| Date of First, Resumed                                         | Production, SWD or Ef                          | NHR.   F                        | Producing Met                    | hod:<br>Pumpin              | a $\square$            | Gas Lift 0                          | Other (Explain)           |                   |                         |           |
| Estimated Production<br>Per 24 Hours                           | Oil                                            | Bbls.                           | Gas                              | Mcf                         | Wat                    |                                     |                           | Gas-Oil Ratio     | Gra                     | avity     |
|                                                                | 1                                              |                                 |                                  |                             |                        |                                     |                           |                   |                         |           |
|                                                                | ON OF GAS:                                     |                                 | en Hole                          | METHOD OF                   |                        |                                     | mmingled                  | PRODUCTION        | ON INTERVAL:            | ļ         |
| Vented Solo                                                    | I Used on Lease bmit ACO-18.)                  |                                 | en noie _                        | Perf.                       | (Submit                |                                     | mmingled<br>mit ACO-4)    |                   |                         |           |