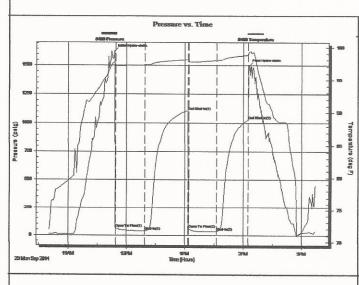

| Form      | ACO1 - Well Completion                           |
|-----------|--------------------------------------------------|
| Operator  | Bennett & Schulte Oil Co., A General Partnership |
| Well Name | Zvolanek Heirs 33-1                              |
| Doc ID    | 1227995                                          |