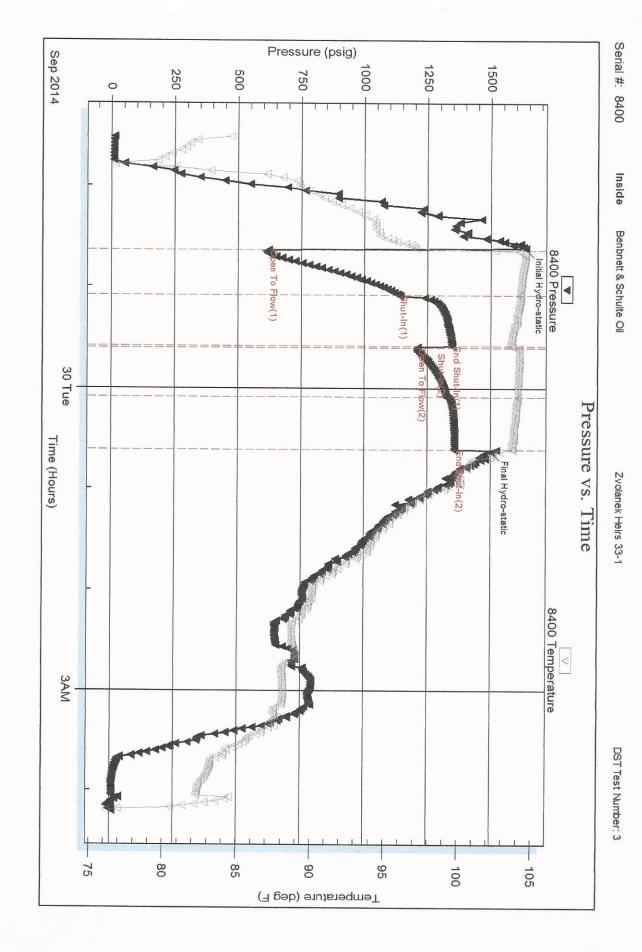

ight:

9.00 lb/gal 58.00 sec/qt

Viscosity: Water Loss:

Resistivity:

Salinity:

9.20 in<sup>3</sup> ohm.m

6000.00 ppm

Cushion Type:

Cushion Length:

Cushion Volume:

Gas Cushion Type:

Gas Cushion Pressure:

Oil API:

Water Salinity:

deg API

ppm

Filter Cake: 1.00 inches

#### **Recovery Information**

#### Recovery Table

| Length<br>ft | Description                   | Volume<br>bbl |  |
|--------------|-------------------------------|---------------|--|
| 2760.00      | Oil Water 15%oil 85%w ater    | 38.716        |  |
| 0.00         | chlorides 28,000 .2@65degrees | 0.000         |  |

Total Length:

2760.00 ft

Total Volume:

38.716 bbl

Num Fluid Samples: 0 Laboratory Name:

Recovery Comments:

Num Gas Bombs: 0

Laboratory Location:

Trilobite Testing, Inc

Ref. No: 60445







Temperature (deg F)

- 105