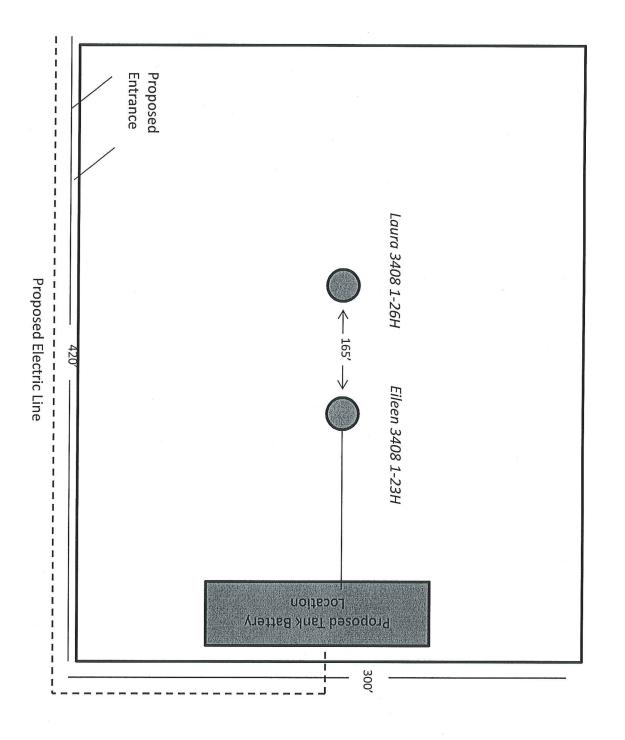

If this form is being submitted with a Form C-1 (Intent) or CB-1 (Cathodic Protection Borehole Intent), you must supply the surface owners and the KCC with a plat showing the predicted locations of lease roads, tank batteries, pipelines, and electrical lines. The locations shown on the plat are preliminary non-binding estimates. The locations may be entered on the Form C-1 plat, Form CB-1 plat, or a separate plat may be submitted.

## Laura 3408 1-26H