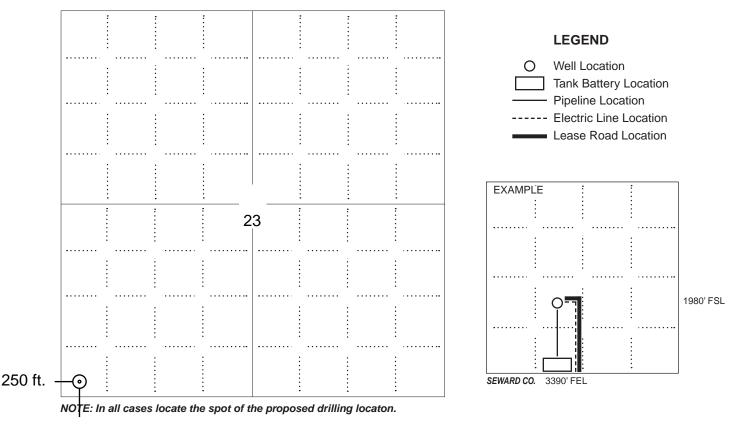

### IN ALL CASES PLOT THE INTENDED WELL ON THE PLAT BELOW

In all cases, please fully complete this side of the form. Include items 1 through 5 at the bottom of this page.

| Operator:                                                            | Location of Well: County:                                          |  |  |
|----------------------------------------------------------------------|--------------------------------------------------------------------|--|--|
| Lease:                                                               | feet from N / S Line of Section                                    |  |  |
| Well Number:                                                         | feet from E / W Line of Section                                    |  |  |
| Field:                                                               | Sec Twp S. R E 📃 W                                                 |  |  |
| Number of Acres attributable to well:<br>QTR/QTR/QTR/QTR of acreage: | Is Section: Regular or Irregular                                   |  |  |
|                                                                      | If Section is Irregular, locate well from nearest corner boundary. |  |  |
|                                                                      | Section corner used: NE NW SE SW                                   |  |  |

PLAT

Show location of the well. Show footage to the nearest lease or unit boundary line. Show the predicted locations of lease roads, tank batteries, pipelines and electrical lines, as required by the Kansas Surface Owner Notice Act (House Bill 2032). You may attach a separate plat if desired.

### 210 ft.

### In plotting the proposed location of the well, you must show:

- 1. The manner in which you are using the depicted plat by identifying section lines, i.e. 1 section, 1 section with 8 surrounding sections, 4 sections, etc.
- 2. The distance of the proposed drilling location from the south / north and east / west outside section lines.
- 3. The distance to the nearest lease or unit boundary line (in footage).
- 4. If proposed location is located within a prorated or spaced field a certificate of acreage attribution plat must be attached: (C0-7 for oil wells; CG-8 for gas wells).
- 5. The predicted locations of lease roads, tank batteries, pipelines, and electrical lines.