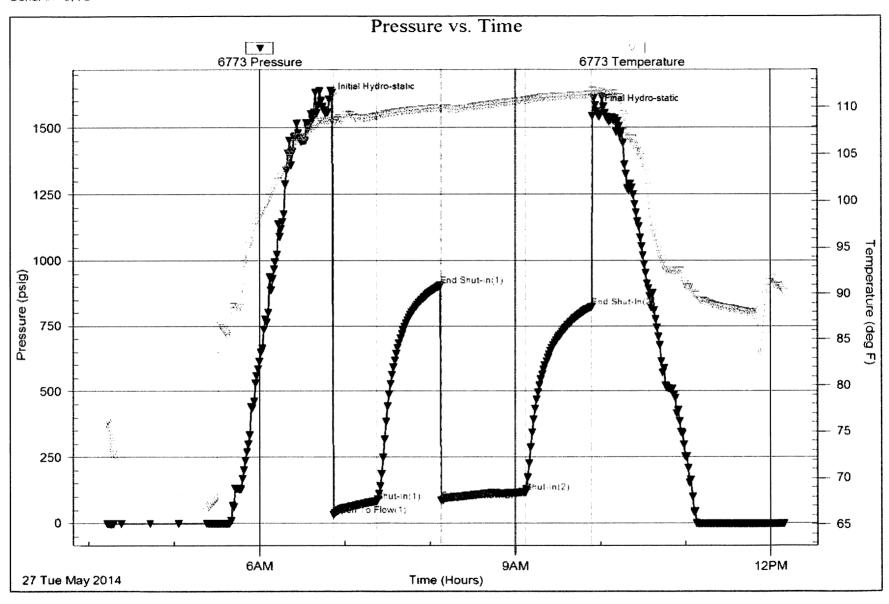

Connell, Mark Allen

1-19s-10w Rice Co.

606 W. ALBRO St. Claflin, Ks. 67525

Behnke #11
Job Ticket: 54176

Tester:

DST#: 2

ATTN: Seth Evenson

Test Start: 2014.05.27 @ 17:52:16

#### **GENERAL INFORMATION:**

Formation: Arbuckle

Deviated: No Whipstock: 0.00 ft (KB) Test Type: Conventional Bottom Hole (Reset)

Time Tool Opened: 19:40:01
Time Test Ended: 01:42:01

Unit No: 53

Matt Smith

3244.00 ft (KB) To 3263.00 ft (KB) (TVD)

1727.00 ft (KB)

Total Depth: 3263.00 ft (KB) (TVD)

1722.00 ft (CF)

Hole Diameter: 7.88 inches Hole Condition: Fair

KB to GR/CF: 5.00 ft

Serial #: 6773 Outside

Interval:

 Press@RunDepth:
 388.13 psig @ 3245.00 ft (KB)

 Start Date:
 2014.05.27 End Date:

Capacity: 8000.00 psig Last Calib.: 2014.05.28

2014.05.28 Last Calib.: 01:42:00 Time On Btm:

2014.05.27 @ 19:36:16

Start Time: 17:52:21 End Time:

Time Off Btm: 2014.05.27 @ 21:16:16

Reference Elevations:

TEST COMMENT: IF: Strong blow . B.O.B. in 1 min.

ISI: Fair blow . Surf., to 6 1/2". FF: Strong blow . B.O.B. in 1 1/2 mins . FSI: Weak blow . Surf., to 2 1/2".

| I | PRESSURE SUMMARY |          |         |                      |  |
|---|------------------|----------|---------|----------------------|--|
| T | Time             | Pressure | Temp    | Annotation           |  |
| 1 | (Min.)           | (psig)   | (deg F) |                      |  |
| 1 | 0                | 1610.82  | 105.49  | Initial Hydro-static |  |
| 1 | 4                | 143.48   | 110.40  | Open To Flow (1)     |  |
| 1 | 19               | 271.15   | 114.75  | Shut-In(1)           |  |
| . | 49               | 910.11   | 114.36  | End Shut-In(1)       |  |
|   | 50               | 299.39   | 113.49  | Open To Flow (2)     |  |
|   | 63               | 388.13   | 115.21  | Shut-In(2)           |  |
|   | 99               | 869.22   | 115.04  | End Shut-In(2)       |  |
| 1 | 100              | 1610.35  | 114.00  | Final Hydro-static   |  |
| 1 |                  |          |         |                      |  |
| 1 |                  |          |         |                      |  |
| 1 |                  |          |         |                      |  |
|   |                  |          |         |                      |  |
|   |                  |          |         |                      |  |