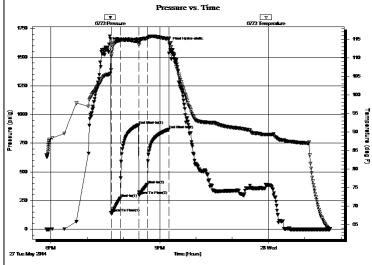

1-19s-10w Rice Co.

Behnke #11

Job Ticket: 52025

**DST#:1** 

Test Start: 2014.05.27 @ 04:12:47

#### GENERAL INFORMATION:

Formation:

**Arbuckle** 

Deviated: No Whipstock: 0.00 ft (KB)

Time Tool Opened: 06:51:32 Time Test Ended: 12:10:17

Interval:

3194.00 ft (KB) To 3248.00 ft (KB) (TVD)

Total Depth:

3248.00 ft (KB) (TVD)

Hole Diameter:

7.88 inches Hole Condition: Fair

Test Type:

Conventional Bottom Hole (Initial)

Tester:

Matt Smith

Unit No: 53

Reference Elevations:

1727.00 ft (KB)

1722.00 ft (CF)

KB to GR/CF:

5.00 ft

Serial #: 6773 Press@RunDepth:

Outside

117.79 psig @

3195.00 ft (KB)

2014.05.27

Capacity:

8000.00 psig

Start Date: Start Time:

2014.05.27 04:12:52 End Date: End Time:

12:10:16

Last Calib.: Time On Btm: 2014.05.27

Time Off Btm:

2014.05.27 @ 06:48:47 2014.05.27 @ 09:56:47

TEST COMMENT: IF: Strong blow . Surf., to 10".

ISI: No blow.

FF: Strong blow . B.O.B. in 38 mins. FSI: Weak blow . Surf., to 1/2".

| ı | PRESSURE SUMMARY |          |         |                      |  |
|---|------------------|----------|---------|----------------------|--|
| Ī | Time             | Pressure | Temp    | Annotation           |  |
|   | (Min.)           | (psig)   | (deg F) |                      |  |
|   | 0                | 1605.16  | 108.49  | Initial Hydro-static |  |
| l | 3                | 31.97    | 108.24  | Open To Flow (1)     |  |
| l | 30 <34           | 82.98    | 109.02  | Shut-In(1)           |  |
| l | 45 79            | 906.40   | 109.93  | End Shut-In(1)       |  |
| I | / /79            | 87.45    | 109.85  | Open To Flow (2)     |  |
| l | <i>₩</i> \S139   | 117.79   | 110.70  | Shut-In(2)           |  |
| ١ |                  | 823.64   | 111.34  | End Shut-In(2)       |  |
| I | 188              | 1560.06  | 111.72  | Final Hydro-static   |  |
| 1 |                  |          |         |                      |  |
| ١ | i                |          |         |                      |  |
| ١ |                  |          |         |                      |  |