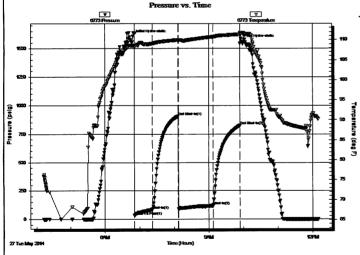

Connell, Mark Allen

1-19s-10w Rice Co.

606 W. ALBRO St. Claflin, Ks. 67525

Behnke #11
Job Ticket: 54176

Tester:

DST#: 2

ATTN: Seth Evenson

Test Start: 2014.05.27 @ 17:52:16

#### **GENERAL INFORMATION:**

Formation: Arbuckle

Deviated: No Whipstock: 0.00 ft (KB) Test Type: Conventional Bottom Hole (Reset)

Time Tool Opened: 19:40:01
Time Test Ended: 01:42:01

Unit No: 53

Matt Smith

3244.00 ft (KB) To 3263.00 ft (KB) (TVD)

1727.00 ft (KB)

Total Depth: 3263.00 ft (KB) (TVD)

1722.00 ft (CF)

Hole Diameter: 7.88 inches Hole Condition: Fair

KB to GR/CF: 5.00 ft

Serial #: 6773 Outside

Interval:

 Press@RunDepth:
 388.13 psig @ 3245.00 ft (KB)

 Start Date:
 2014.05.27 End Date:

Capacity: 8000.00 psig Last Calib.: 2014.05.28

2014.05.28 Last Calib.: 01:42:00 Time On Btm:

2014.05.27 @ 19:36:16

Start Time: 17:52:21 End Time:

Time Off Btm: 2014.05.27 @ 21:16:16

Reference Elevations:

TEST COMMENT: IF: Strong blow . B.O.B. in 1 min.

ISI: Fair blow . Surf., to 6 1/2". FF: Strong blow . B.O.B. in 1 1/2 mins . FSI: Weak blow . Surf., to 2 1/2".

| I | PRESSURE SUMMARY |          |         |                      |  |
|---|------------------|----------|---------|----------------------|--|
| T | Time             | Pressure | Temp    | Annotation           |  |
| 1 | (Min.)           | (psig)   | (deg F) |                      |  |
| 1 | 0                | 1610.82  | 105.49  | Initial Hydro-static |  |
| 1 | 4                | 143.48   | 110.40  | Open To Flow (1)     |  |
| 1 | 19               | 271.15   | 114.75  | Shut-In(1)           |  |
| . | 49               | 910.11   | 114.36  | End Shut-In(1)       |  |
|   | 50               | 299.39   | 113.49  | Open To Flow (2)     |  |
|   | 63               | 388.13   | 115.21  | Shut-In(2)           |  |
|   | 99               | 869.22   | 115.04  | End Shut-In(2)       |  |
| 1 | 100              | 1610.35  | 114.00  | Final Hydro-static   |  |
| 1 |                  |          |         |                      |  |
| 1 |                  |          |         |                      |  |
| 1 |                  |          |         |                      |  |
|   |                  |          |         |                      |  |
|   |                  |          |         |                      |  |