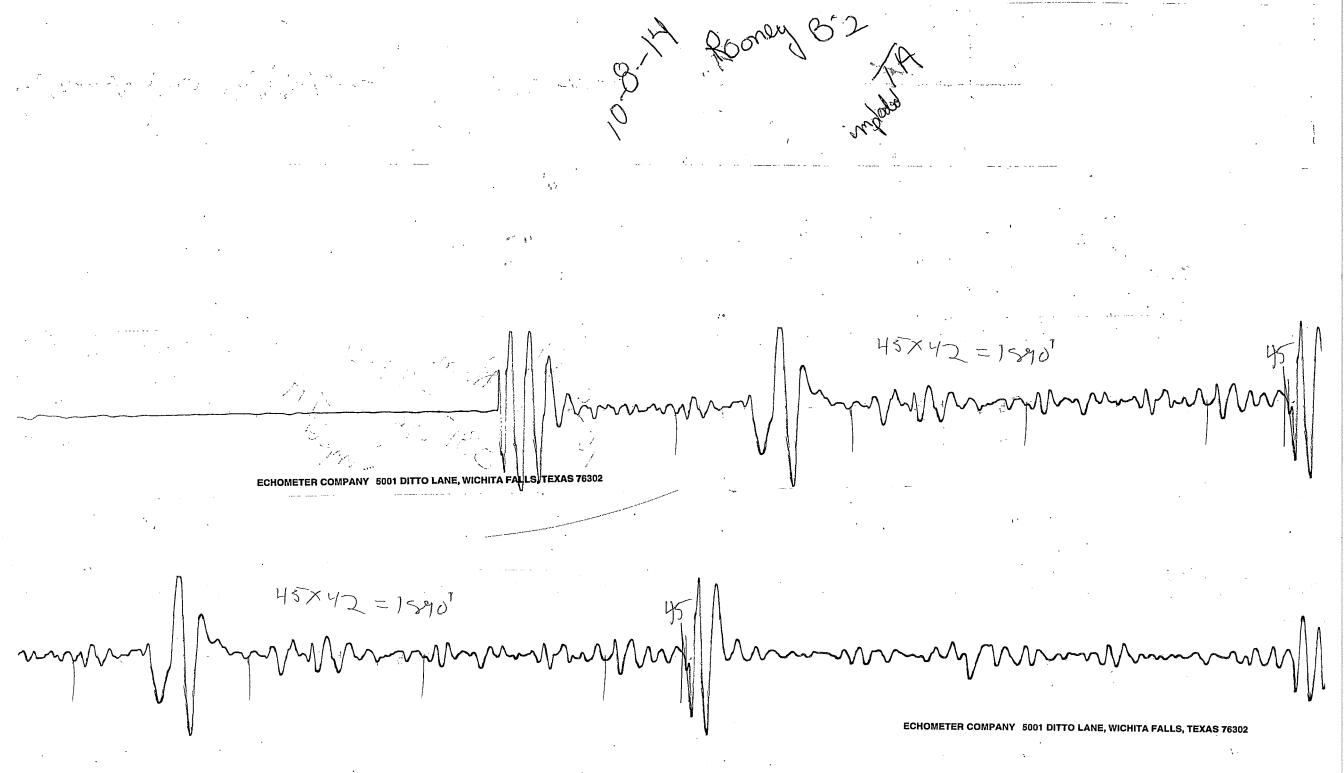

Sam Brownback, Governor

Shari Feist Albrecht, Chair Jay Scott Emler, Commissioner Pat Apple, Commissioner

October 23, 2014

Evan Mayhew BEREXCO LLC 2020 N. Bramblewood Wichita, KS 67206

Re: Temporary Abandonment API 15-175-21217-00-00 Rooney B 2-7 NE/4 Sec.07-31S-34W Seward County, Kansas

## Dear Evan Mayhew:

"Your temporary abandonment (TA) application for the well listed above has been approved. In accordance with K.A.R. 82-3-111 the TA status of this well will expire 10/23/2015.

- \* If you return this well to service or plug it, please notify the District Office.
- \* If you sell this well you are required to file a Transfer of Operator form, T-1.
- \* If the well will remain temporarily abandoned, you must submit a new TA application, CP-111, before 10/23/2015.