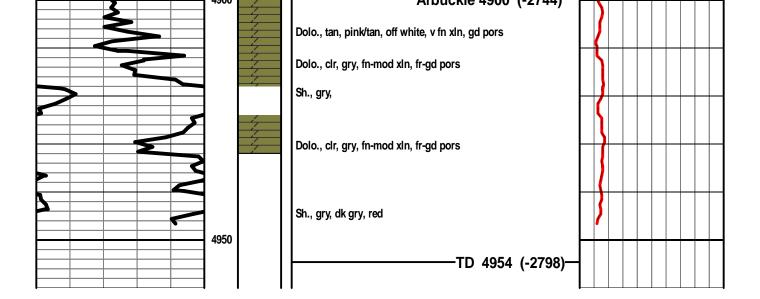

rd, org mat Sh., gry, soft, smooth,                                                                                                                |                                                                                               |
| 0 ROP (Min/Ft) 5 1 Gamma (API) 150 6 Caliper (incles) 16 | 4000  |           |           | Sh., gry, soft, smooth, gry, silty, hard, gry, firm, smooth  Sh., gry, soft, muddy                                                                                                                                                                                                                                                                                 | 0 TG, C1-C5 125                                                                               |