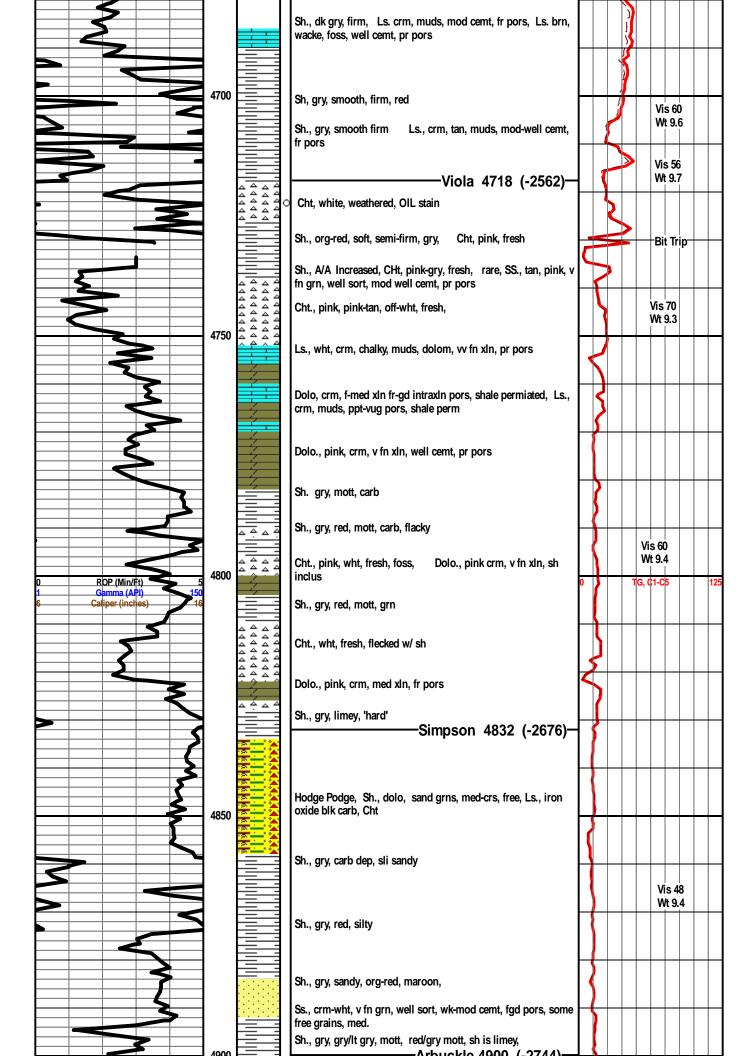

hard, org mat Sh., gry, soft, smooth,                                                                                                                |                                                                                               |
| 0 ROP (Min/Ft) 5 1 Gamma (API) 150 6 Caliper (incles) 16 | 4000  |           |           | Sh., gry, soft, smooth, gry, silty, hard, gry, firm, smooth  Sh., gry, soft, muddy                                                                                                                                                                                                                                                                                 | 0 TG, C1-C5 125                                                                               |