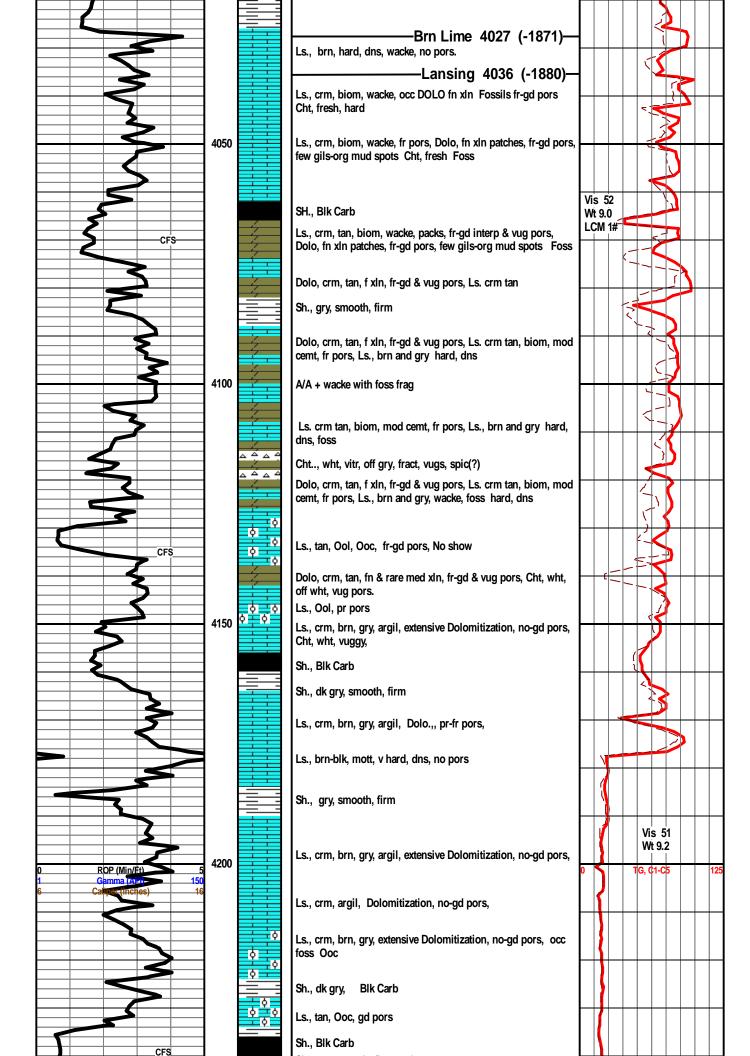

gry, hard, org mat Sh., gry, soft, smooth,                                                                                                                |                                                                                               |
| 0 ROP (Min/Ft) 5 1 Gamma (API) 150 6 Caliper (incles) 16 | 4000  |           |           | Sh., gry, soft, smooth, gry, silty, hard, gry, firm, smooth  Sh., gry, soft, muddy                                                                                                                                                                                                                                                                                 | 0 TG, C1-C5 125                                                                               |