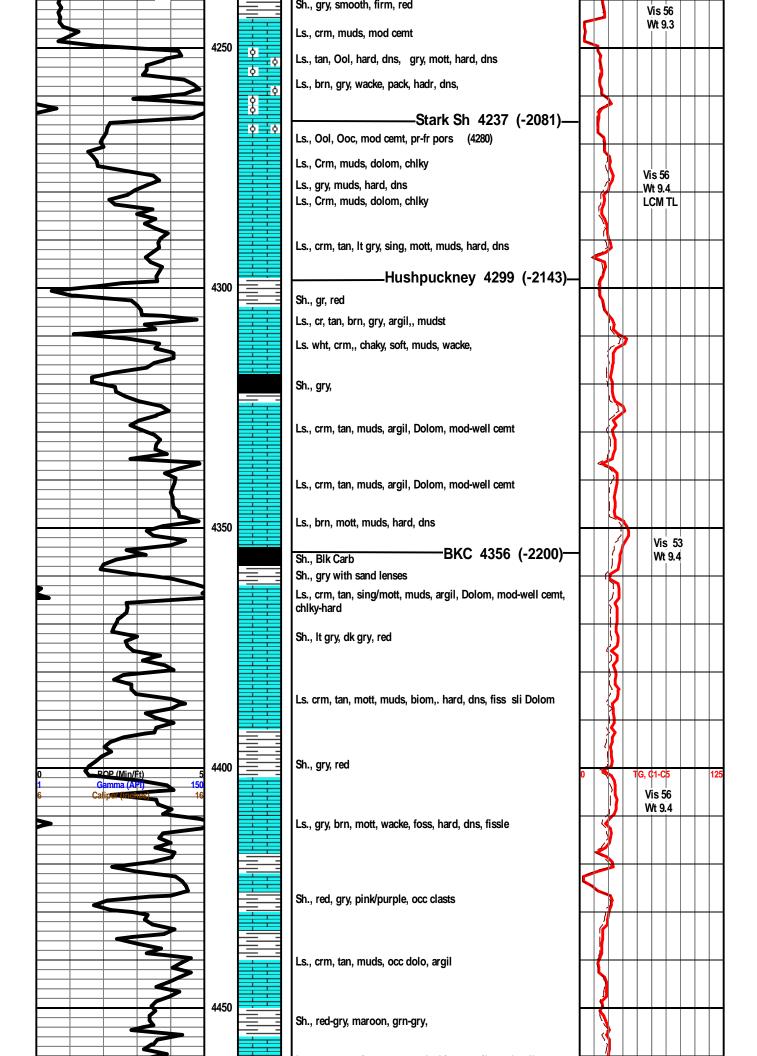

ry, hard, org mat Sh., gry, soft, smooth,                                                                                                                |                                                                                               |
| 0 ROP (Min/Ft) 5 1 Gamma (API) 150 6 Caliper (incles) 16 | 4000  |           |           | Sh., gry, soft, smooth, gry, silty, hard, gry, firm, smooth  Sh., gry, soft, muddy                                                                                                                                                                                                                                                                                 | 0 TG, C1-C5 125                                                                               |