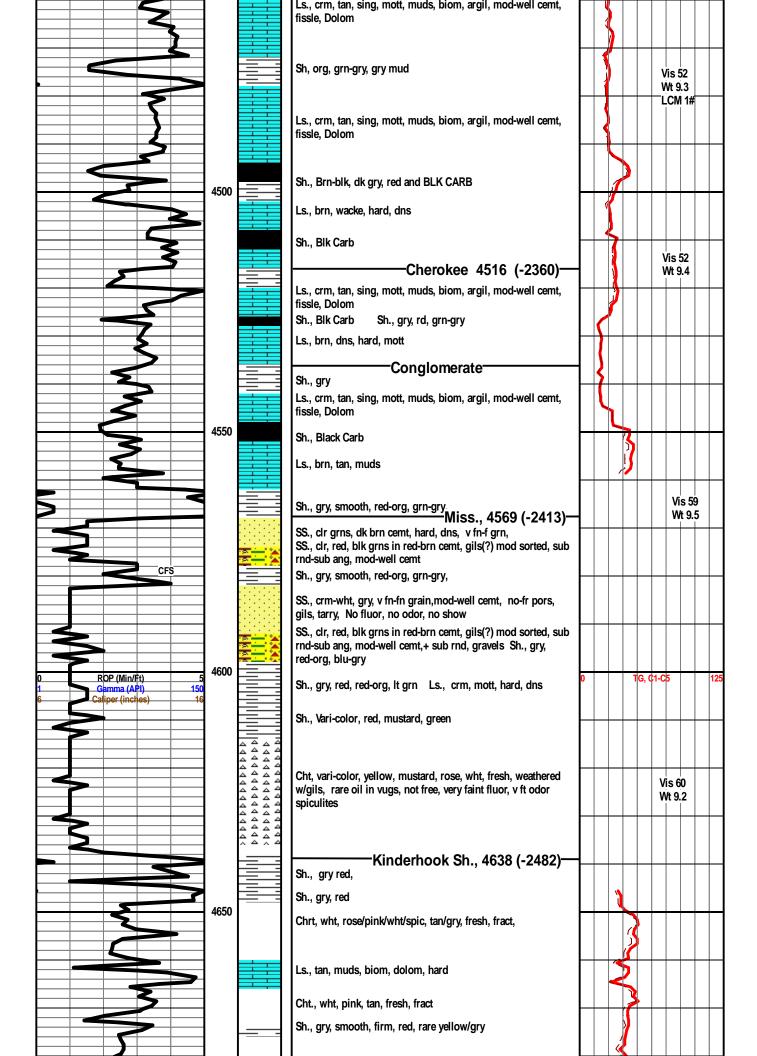

, hard, org mat Sh., gry, soft, smooth,                                                                                                                |                                                                                               |
| 0 ROP (Min/Ft) 5 1 Gamma (API) 150 6 Caliper (incles) 16 | 4000  |           |           | Sh., gry, soft, smooth, gry, silty, hard, gry, firm, smooth  Sh., gry, soft, muddy                                                                                                                                                                                                                                                                                 | 0 TG, C1-C5 125                                                                               |