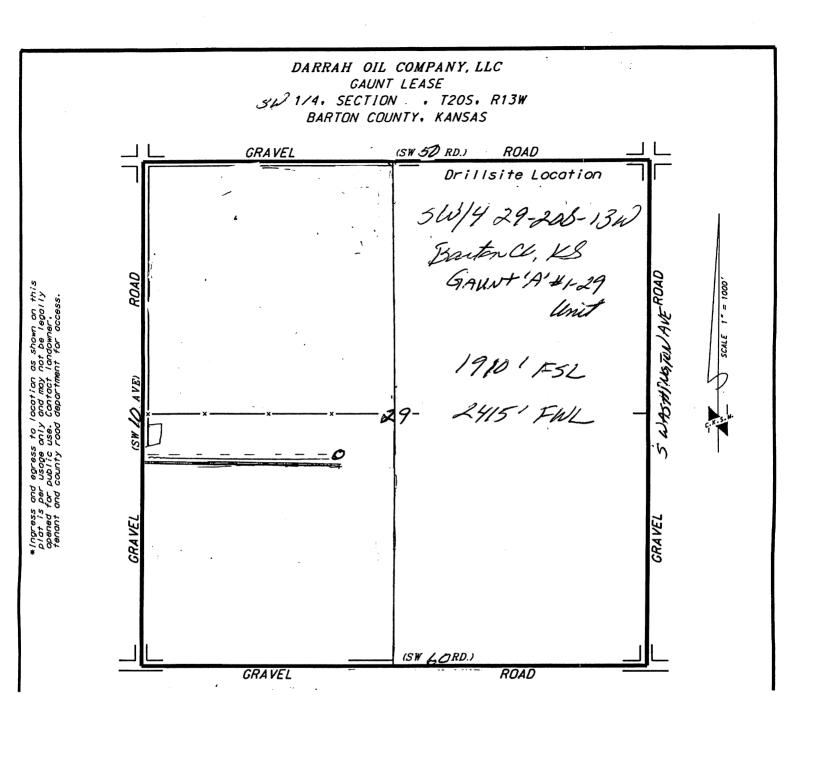

#### IN ALL CASES PLOT THE INTENDED WELL ON THE PLAT BELOW

In all cases, please fully complete this side of the form. Include items 1 through 5 at the bottom of this page.

| Operator: |                 |       |                   |                                             | Location of W                   | Vell: County:                                                                              |
|-----------|-----------------|-------|-------------------|---------------------------------------------|---------------------------------|--------------------------------------------------------------------------------------------|
| Lease:    |                 |       |                   |                                             | feet from N / S Line of Section |                                                                                            |
|           |                 |       |                   | feet from E / W Line of Section             |                                 |                                                                                            |
|           |                 |       |                   | SecTwpS. R L E L W                          |                                 |                                                                                            |
|           |                 |       |                   |                                             | Is Section:                     | Regular or Irregular                                                                       |
| QTR/QTR/C | QTR/QTR of acre | eage: |                   |                                             |                                 |                                                                                            |
|           |                 |       |                   |                                             | If Section is<br>Section corne  | Irregular, locate well from nearest corner boundary. er used: NE NW SE SW                  |
|           |                 |       | pipelines and ele | age to the nearest<br>ectrical lines, as re |                                 | dary line. Show the predicted locations of sas Surface Owner Notice Act (House Bill 2032). |
| г         |                 |       |                   |                                             |                                 | ٦                                                                                          |
|           |                 | :     |                   |                                             |                                 |                                                                                            |
|           |                 |       |                   |                                             |                                 | LEGEND                                                                                     |
|           |                 | '     |                   |                                             |                                 | N/all Lagration                                                                            |
|           | :               | •     | :                 |                                             | :                               | O Well Location                                                                            |
|           |                 |       |                   |                                             |                                 | Tank Battery Location                                                                      |
|           |                 |       |                   |                                             | •••••                           | —— Pipeline Location                                                                       |
|           | :               |       |                   |                                             |                                 | Electric Line Location                                                                     |
|           |                 |       |                   |                                             |                                 | Lease Road Location                                                                        |
|           |                 | '     |                   |                                             |                                 |                                                                                            |
|           | :               | :     | :                 | : :                                         | :                               |                                                                                            |
|           |                 |       |                   |                                             |                                 | EXAMPLE : :                                                                                |
|           | :               | :     | <u>:</u> -        | <u> </u>                                    | <u>:</u>                        |                                                                                            |
|           | :               |       | 29                |                                             |                                 |                                                                                            |
|           |                 | :     |                   |                                             |                                 |                                                                                            |
| 2415 ft   |                 |       |                   |                                             |                                 |                                                                                            |
| -41511.7  | :               | :     | :                 | : :                                         | :                               |                                                                                            |
|           |                 |       |                   |                                             |                                 |                                                                                            |
|           |                 | ••    |                   | •••••                                       |                                 | 1980' FSL                                                                                  |
|           |                 |       |                   |                                             |                                 |                                                                                            |
|           |                 |       | <u> </u>          |                                             |                                 |                                                                                            |
|           | ·               |       | ·                 |                                             |                                 |                                                                                            |
|           | :               | :     | :                 | ; :                                         | :                               | :                                                                                          |

#### NOTE: In all cases locate the spot of the proposed drilling locaton.

#### 1910 ft.

#### In plotting the proposed location of the well, you must show:

- 1. The manner in which you are using the depicted plat by identifying section lines, i.e. 1 section, 1 section with 8 surrounding sections, 4 sections, etc.
- 2. The distance of the proposed drilling location from the south / north and east / west outside section lines.
- 3. The distance to the nearest lease or unit boundary line (in footage).
- 4. If proposed location is located within a prorated or spaced field a certificate of acreage attribution plat must be attached: (C0-7 for oil wells; CG-8 for gas wells).
- 5. The predicted locations of lease roads, tank batteries, pipelines, and electrical lines.