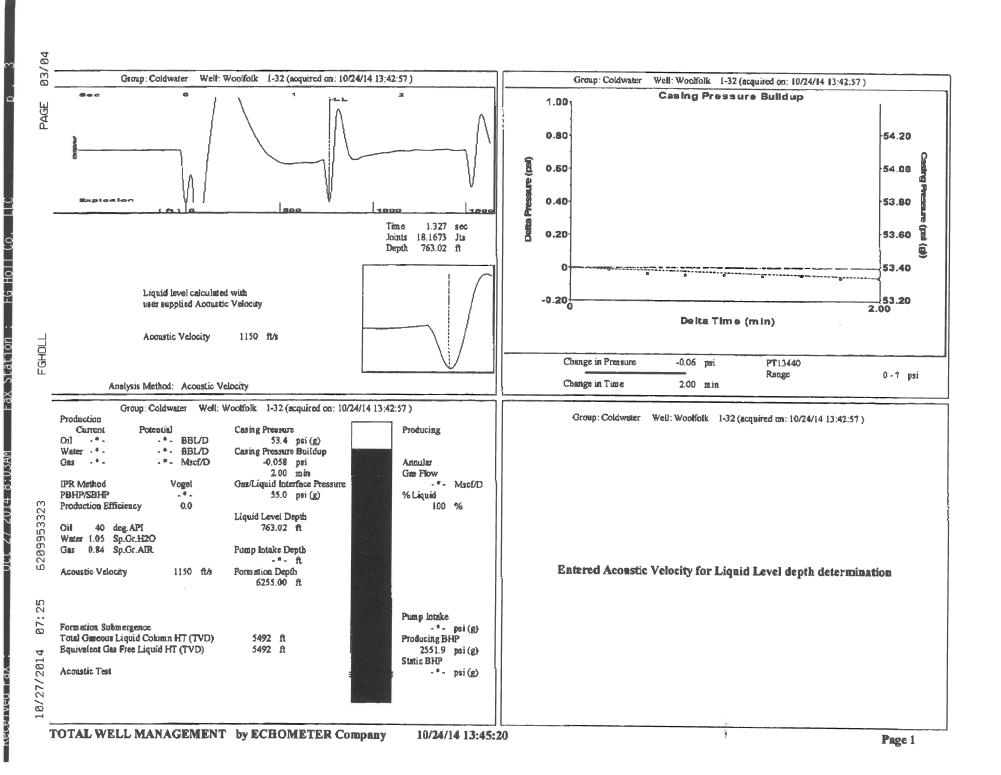

October 30, 2014

Margery L. Nagel F. G. Holl Company L.L.C. 9431 E CENTRAL STE 100 WICHITA, KS 67206-2563

Re: Temporary Abandonment API 15-033-21537-00-00 Woolfolk 1-32 NW/4 Sec.32-34S-19W Comanche County, Kansas