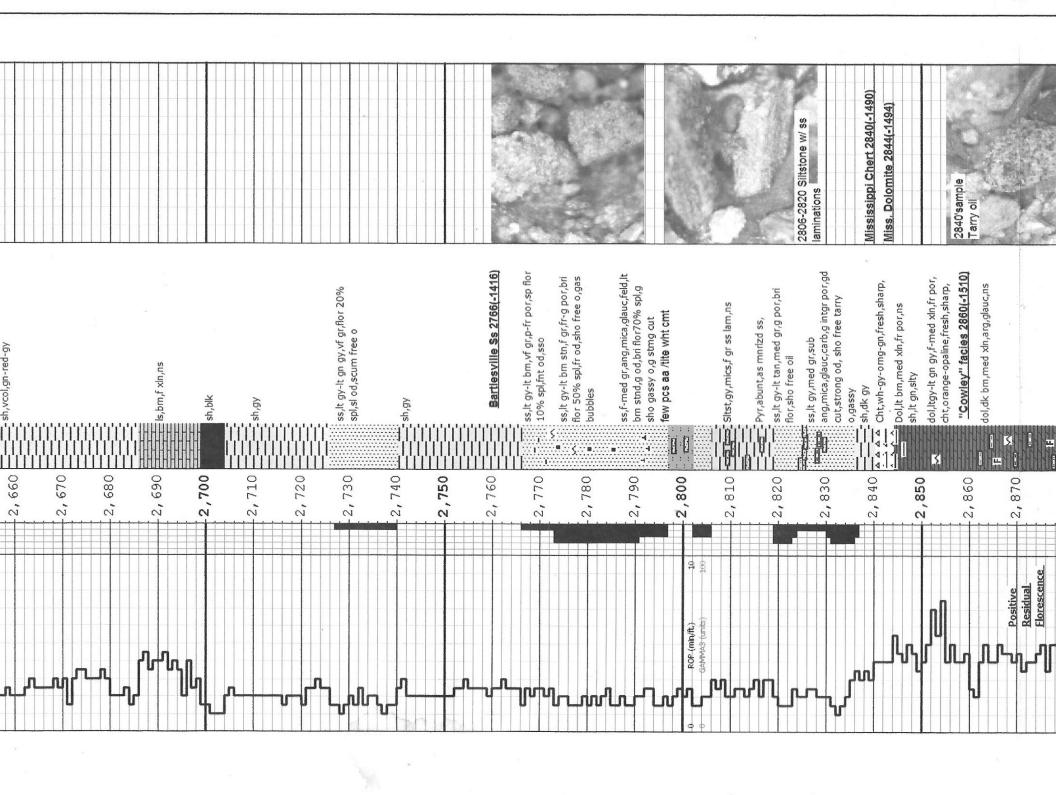

Scale: 5" / 100' Measured Depth Log

Well Name North Fox Bush #9

Location 150' FSL, 2310' FEL S/2 SW SW SE 26-T28S-R5E

Kansas State

County Butler

Country USA

Rig Number C&G Drilling Rig 2

15-015-24033-00-00 API Number

Fox-Bush-Couch Field

> 8/15/2014 Spud Date

Midcon

Region

8/18/2014 **Drilling Completed** 

Ground Elevation

K.B. Elevation

2000 Logged Interval

To 2890

Total Depth 2890

Chemical Type of Drilling Fluid

Mississippian

Formation

## Operator

Company Braden Petroleum & Well Pulling Company

Address 10139 SW Haverhill Rd Augusta, KS 67010

# Geologist

Daniel T. Johnson Name

Consulting Geologist/ Gas Detection System Company

19749 121st Rd Address

Winfield, Kansas 67156 620-229-3258

daniel.johnson3258@gmail.com

SANDSTONE

# Engineering

OIL SHOW

Interp

Lithology Descriptions

Total Gas

Depth I

Oil She

ROP ROF