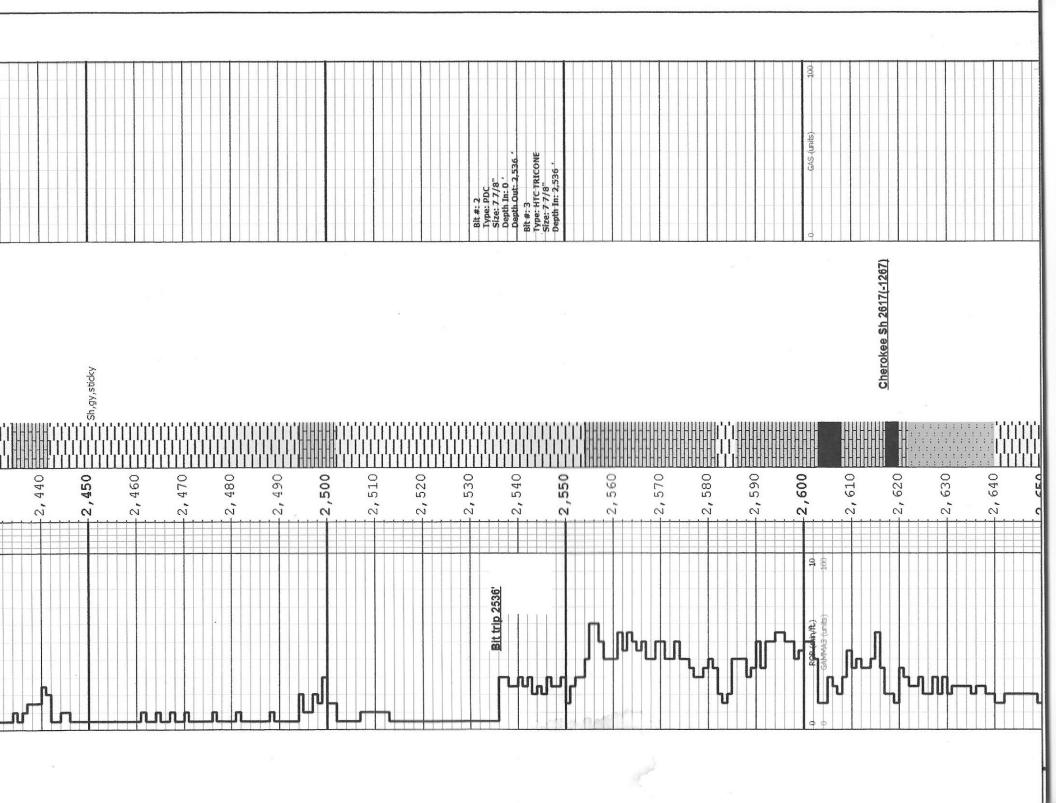

Scale: 5" / 100' Measured Depth Log

Well Name North Fox Bush #9

Location 150' FSL, 2310' FEL S/2 SW SW SE 26-T28S-R5E

Kansas State

County Butler

Country USA

Rig Number C&G Drilling Rig 2

15-015-24033-00-00 API Number

Fox-Bush-Couch Field

> 8/15/2014 Spud Date

Midcon

Region

8/18/2014 **Drilling Completed** 

Ground Elevation

K.B. Elevation

2000 Logged Interval

To 2890

Total Depth 2890

Chemical Type of Drilling Fluid

Mississippian

Formation

# Engineering

OIL SHOW

Interp

Lithology Descriptions

Total Gas

Depth I

Oil She

ROP ROF