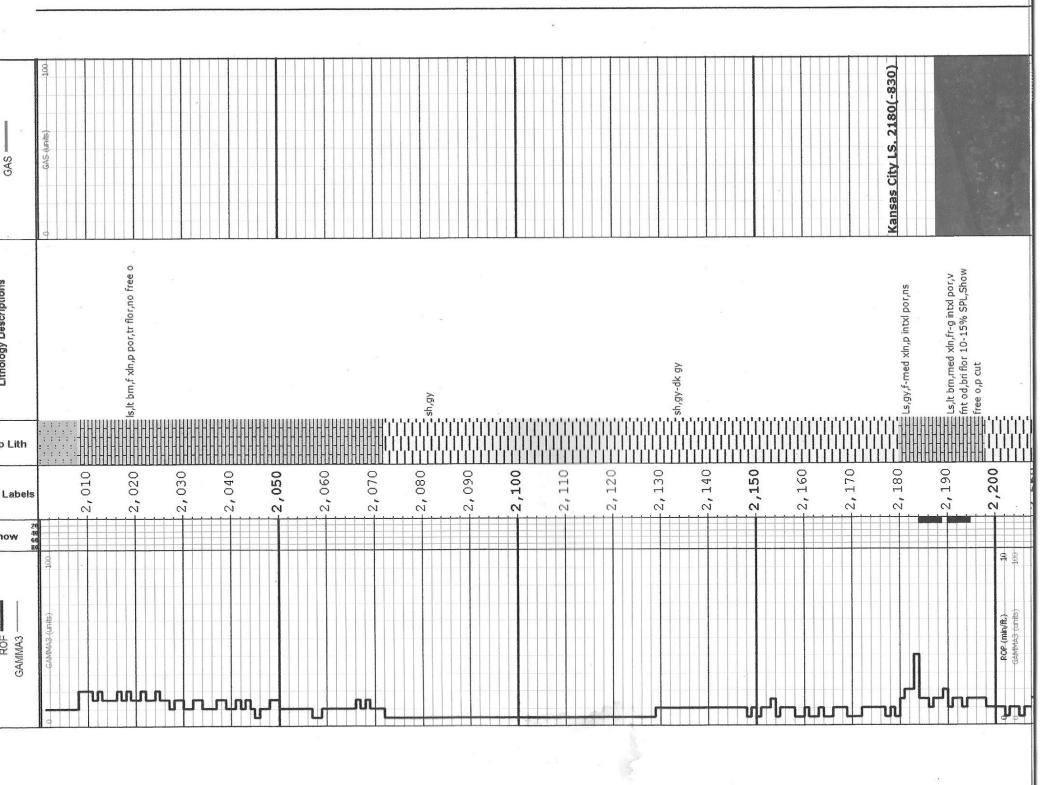

Scale: 5" / 100' Measured Depth Log

Well Name North Fox Bush #9

Location 150' FSL, 2310' FEL S/2 SW SW SE 26-T28S-R5E

Kansas State

County Butler

Country USA

Rig Number C&G Drilling Rig 2

15-015-24033-00-00 API Number

Fox-Bush-Couch Field

> 8/15/2014 Spud Date

Midcon

Region

8/18/2014 **Drilling Completed** 

Ground Elevation

K.B. Elevation

2000 Logged Interval

To 2890

Total Depth 2890

Chemical Type of Drilling Fluid

Mississippian

Formation

# Engineering

OIL SHOW

Interp

Lithology Descriptions

Total Gas

Depth I

Oil She

ROP ROF