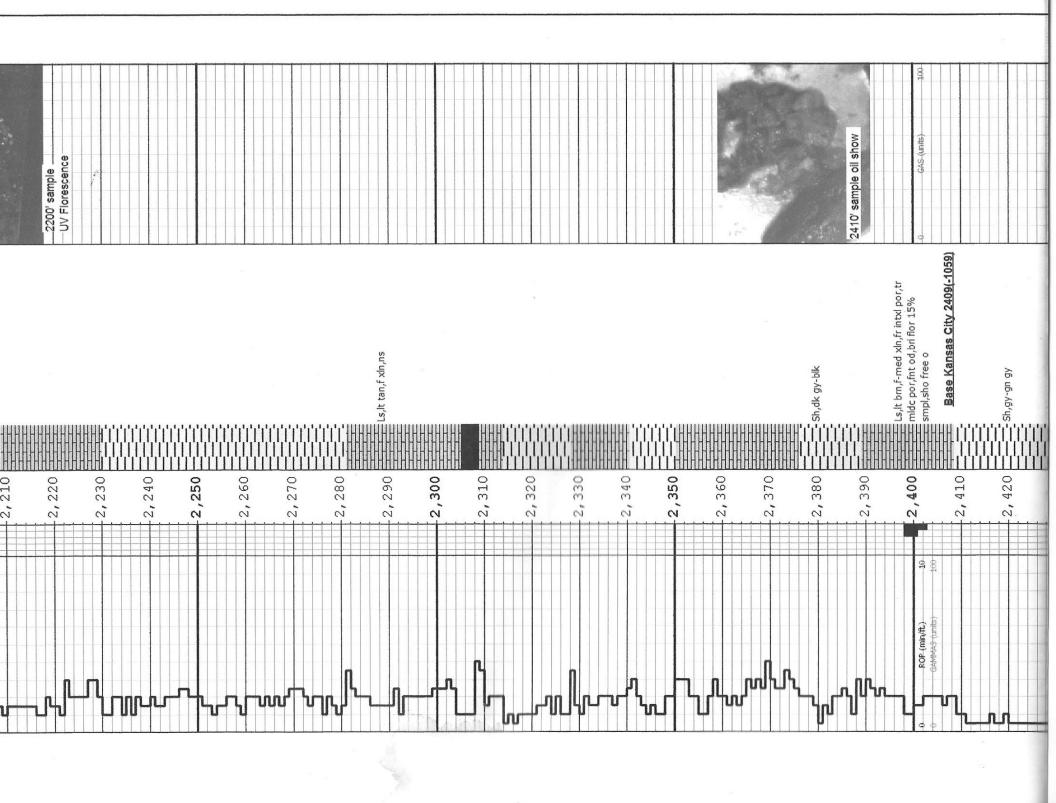

Scale: 5" / 100' Measured Depth Log

Well Name North Fox Bush #9

Location 150' FSL, 2310' FEL S/2 SW SW SE 26-T28S-R5E

Kansas State

County Butler

Country USA

Rig Number C&G Drilling Rig 2

15-015-24033-00-00 API Number

Fox-Bush-Couch Field

> 8/15/2014 Spud Date

Midcon

Region

8/18/2014 **Drilling Completed** 

Ground Elevation

K.B. Elevation

2000 Logged Interval

To 2890

Total Depth 2890

Chemical Type of Drilling Fluid

Mississippian

Formation

# Engineering

OIL SHOW

Interp

Lithology Descriptions

Total Gas

Depth I

Oil She

ROP ROF