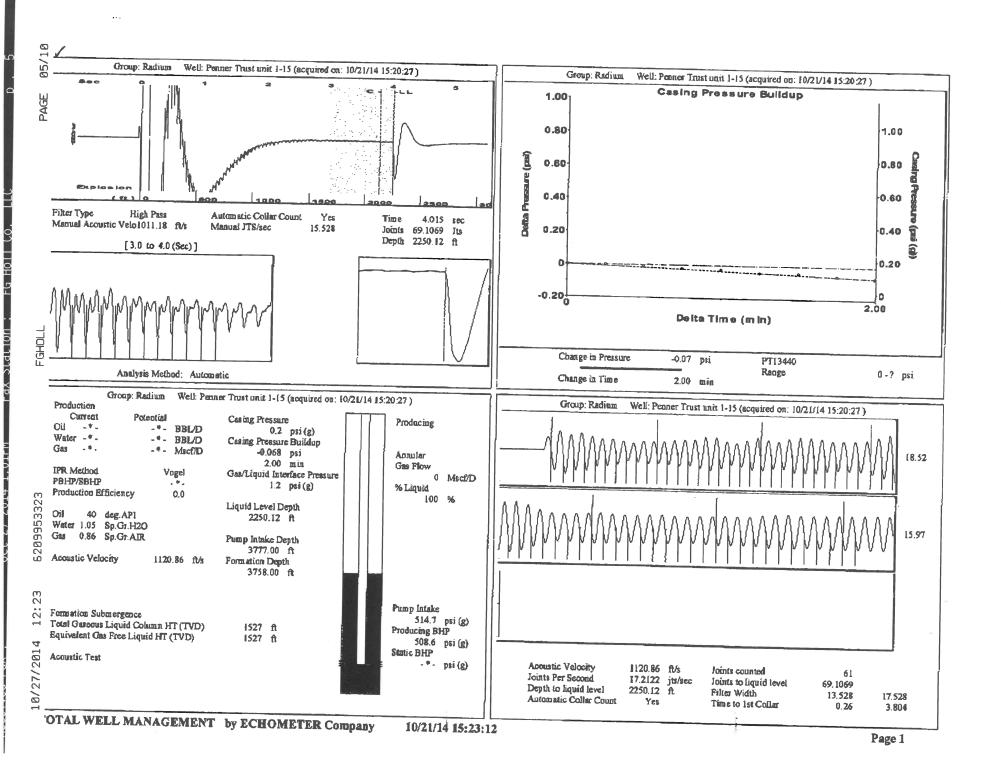

November 04, 2014

Margery L. Nagel F. G. Holl Company L.L.C. 9431 E CENTRAL STE 100 WICHITA, KS 67206-2563

Re: Temporary Abandonment API 15-009-25729-00-00 PENNER TRUST UNIT 1-15 E/2 Sec.15-20S-15W Barton County, Kansas