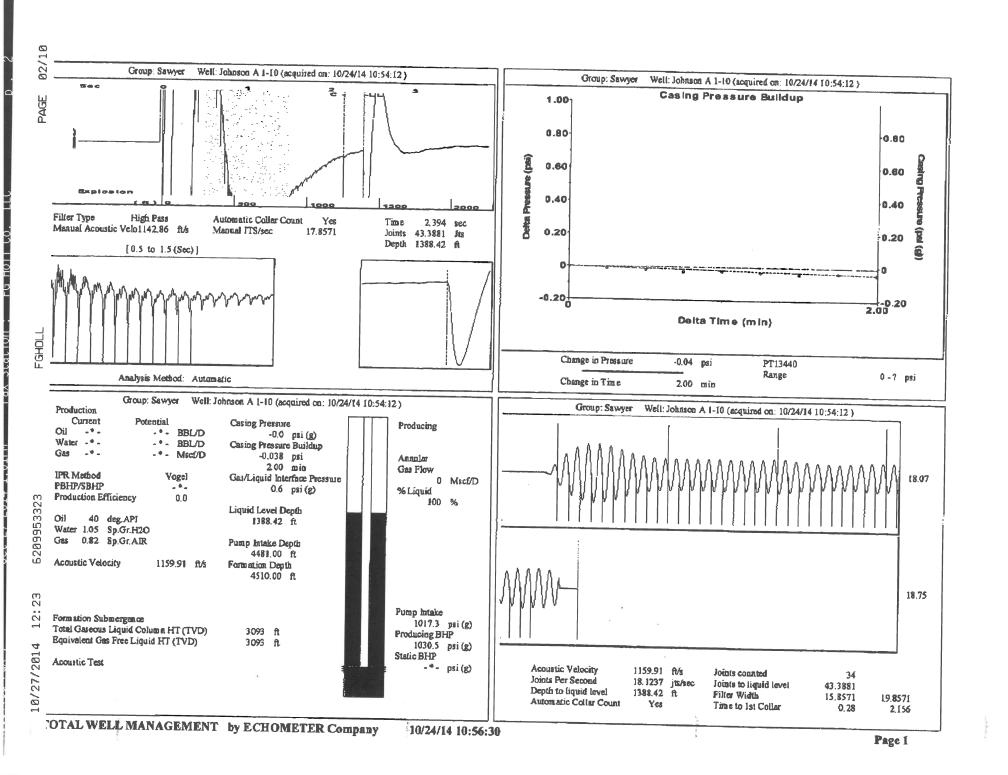

November 04, 2014

Margery L. Nagel F. G. Holl Company L.L.C. 9431 E CENTRAL STE 100 WICHITA, KS 67206-2563

Re: Temporary Abandonment API 15-009-25729-00-00 PENNER TRUST UNIT 1-15 E/2 Sec.15-20S-15W Barton County, Kansas