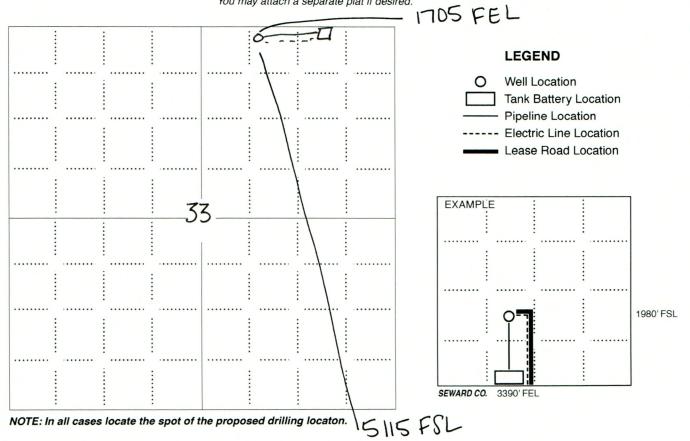

## IN ALL CASES PLOT THE INTENDED WELL ON THE PLAT BELOW

In all cases, please fully complete this side of the form. Include items 1 through 5 at the bottom of this page.

| Operator:                                                                                                                                                                                                                                                                                          | Location of Well: County:                                                                            |  |
|----------------------------------------------------------------------------------------------------------------------------------------------------------------------------------------------------------------------------------------------------------------------------------------------------|------------------------------------------------------------------------------------------------------|--|
| Lease:                                                                                                                                                                                                                                                                                             | feet from N / S Line of Section                                                                      |  |
| Well Number:                                                                                                                                                                                                                                                                                       | feet from E / W Line of Section                                                                      |  |
| Field:                                                                                                                                                                                                                                                                                             | Sec Twp S. R                                                                                         |  |
| Number of Acres attributable to well:                                                                                                                                                                                                                                                              | Is Section: Regular or Irregular                                                                     |  |
|                                                                                                                                                                                                                                                                                                    | If Section is Irregular, locate well from nearest corner boundary.  Section corner used: NE NW SE SW |  |
| PLA                                                                                                                                                                                                                                                                                                | т                                                                                                    |  |
| Show location of the well. Show footage to the nearest lease or unit boundary line. Show the predicted locations of lease roads, tank batteries, pipelines and electrical lines, as required by the Kansas Surface Owner Notice Act (House Bill 2032).  You may attach a separate plat if desired. |                                                                                                      |  |

1705 ft. **LEGEND** Well Location **Tank Battery Location** Pipeline Location -- Electric Line Location Lease Road Location **EXAMPLE** 33 SEWARD CO. 3390' FEL

NOTE: In all cases locate the spot of the proposed drilling locaton.

#### 5115 ft.

### In plotting the proposed location of the well, you must show:

- 1. The manner in which you are using the depicted plat by identifying section lines, i.e. 1 section, 1 section with 8 surrounding sections, 4 sections, etc.
- 2. The distance of the proposed drilling location from the south / north and east / west outside section lines.
- 3. The distance to the nearest lease or unit boundary line (in footage).
- 4. If proposed location is located within a prorated or spaced field a certificate of acreage attribution plat must be attached: (C0-7 for oil wells; CG-8 for gas wells).
- 5. The predicted locations of lease roads, tank batteries, pipelines, and electrical lines.