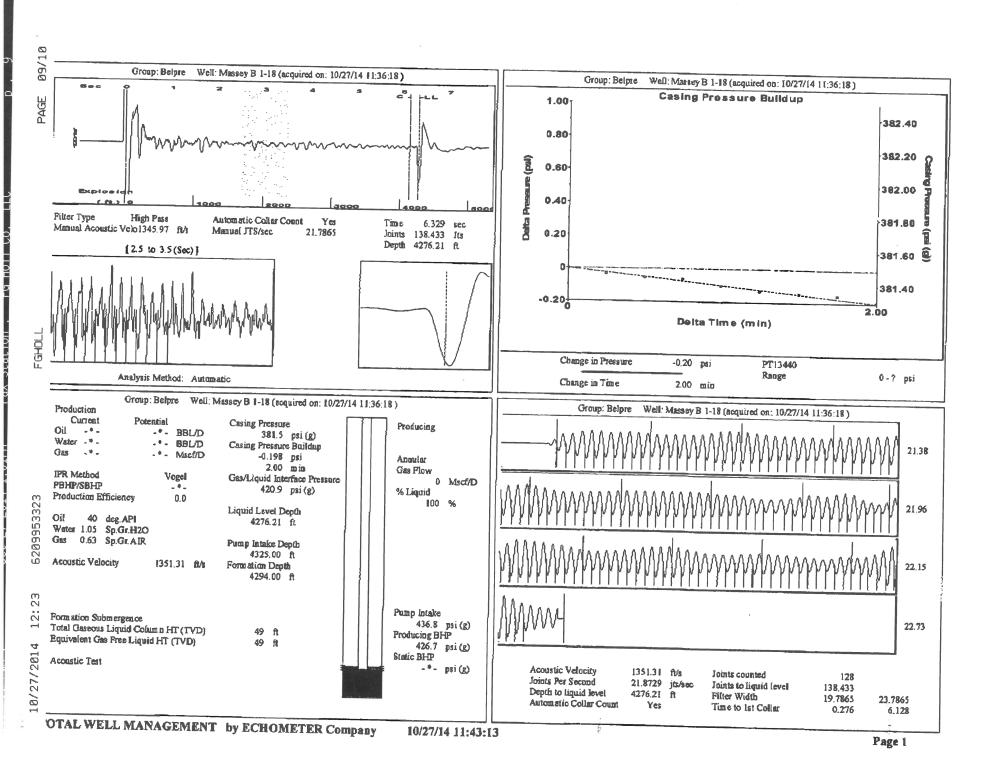

er 30, 2014

Margery L. Nagel F. G. Holl Company L.L.C. 9431 E CENTRAL STE 100 WICHITA, KS 67206-2563

Re: Temporary Abandonment API 15-047-20168-00-00 MASSEY B 1 SE/4 Sec.18-24S-16W Edwards County, Kansas

## Dear Margery L. Nagel:

"Your temporary abandonment (TA) application for the well listed above has been approved. In accordance with K.A.R. 82-3-111 the TA status of this well will expire 10/30/2015.

- \* If you return this well to service or plug it, please notify the District Office.
- \* If you sell this well you are required to file a Transfer of Operator form, T-1.
- \* If the well will remain temporarily abandoned, you must submit a new TA application, CP-111, before 10/30/2015.

You may contact me at the number above if you have questions.

Very truly yours,

Michael Maier"



## **Summary of Changes**

Lease Name and Number: MASSEY B 1-18

API/Permit #: 15-047-20168-00-00

Doc ID: 1230089

Correction Number: 1

Field Name Previous Value New Value

Save Link .../../kcc/detail/operatorE .../../kcc/detail/operatorE

ditDetail.cfm?docID=12 ditDetail.cfm?docID=12

29899 30089

Well Number 1 1-18

## **Summary of Attachments**

Lease Name and Number: MASSEY B 1-18

API: 15-047-20168-00-00

Doc ID: 1230089

Correction Number: 1

**Attachment Name** 

Temporary Abandonment Approved

Fluid level